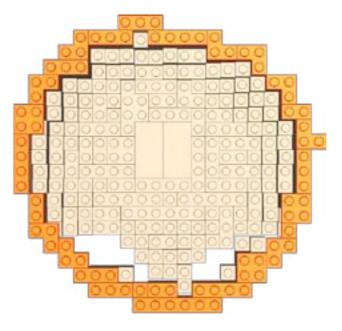

NOTE: The 2nd column on each page shows the under side of the LEGO model. This is to help understand where the pieces are placed relative to each other.

YOUTUBE: "Family Bricks" Channel © 2019 Created by www.mattelder.com