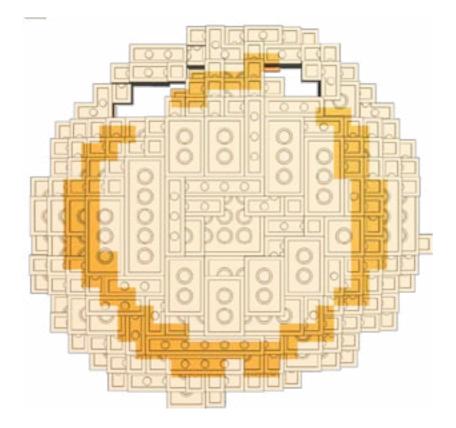

NOTE: The 2nd column on each page shows the under side of the LEGO model. This is to help understand where the pieces are placed relative to each other.

YOUTUBE: "Family Bricks" Channel © 2019 Created by www.mattelder.com