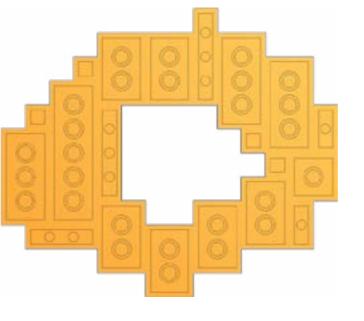

**LEGO MOC Jack O Lantern Pumpkin Design** 

Created by www.mattelder.com

Jack O Lantern Tutorial and Speed Build Video - <a href="https://youtu.be/sg\_dd3fBYmA">https://youtu.be/sg\_dd3fBYmA</a>

See <u>Youtube: "Family Bricks"</u> channel for timelapse(s)