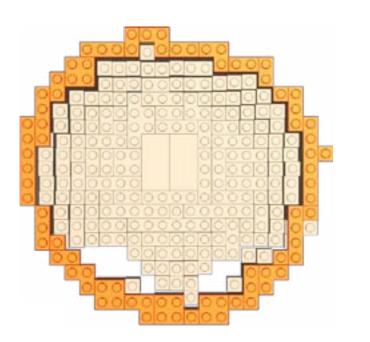

NOTE: The 2nd column on each page shows the under side of the LEGO model. This is to help understand where the pieces are placed relative to each other.

YOUTUBE: "Family Bricks" Channel © 2019 Created by www.mattelder.com