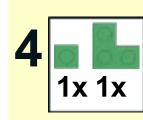

NOTE: The 2nd column on each page shows the under side of the LEGO model. This is to help understand where the pieces are placed relative to each other.

YOUTUBE: "Family Bricks" Channel © 2019 Created by www.mattelder.com