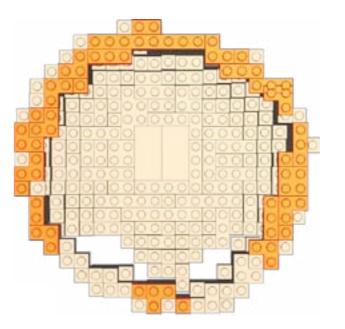

NOTE: The 2nd column on each page shows the under side of the LEGO model. This is to help understand where the pieces are placed relative to each other.

YOUTUBE: "Family Bricks" Channel © 2019 Created by www.mattelder.com