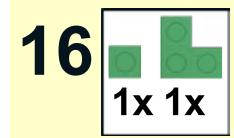

NOTE: The 2nd column on each page shows the under side of the LEGO model. This is to help understand where the pieces are placed relative to each other.

YOUTUBE: "Family Bricks" Channel © 2019 Created by www.mattelder.com