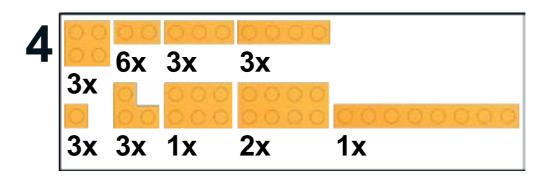

NOTE: The 2nd column on each page shows the under side of the LEGO model. This is to help understand where the pieces are placed relative to each other.

YOUTUBE: "Family Bricks" Channel © 2019 Created by www.mattelder.com