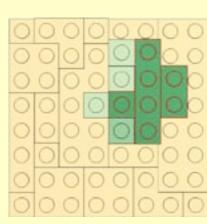

NOTE: The 2nd column on each page shows the under side of the LEGO model. This is to help understand where the pieces are placed relative to each other.

YOUTUBE: "Family Bricks" Channel © 2019 Created by www.mattelder.com