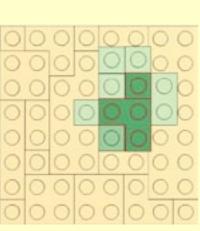

NOTE: The 2nd column on each page shows the under side of the LEGO model. This is to help understand where the pieces are placed relative to each other.

YOUTUBE: "Family Bricks" Channel © 2019 Created by www.mattelder.com