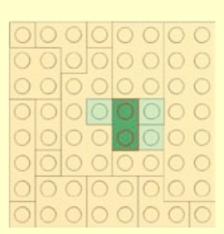

NOTE: The 2nd column on each page shows the under side of the LEGO model. This is to help understand where the pieces are placed relative to each other.

YOUTUBE: "Family Bricks" Channel © 2019 Created by www.mattelder.com