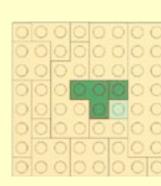

NOTE: The 2nd column on each page shows the under side of the LEGO model. This is to help understand where the pieces are placed relative to each other.

YOUTUBE: "Family Bricks" Channel © 2019 Created by www.mattelder.com