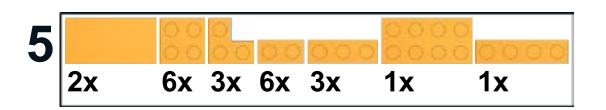

NOTE: The 2nd column on each page shows the under side of the LEGO model. This is to help understand where the pieces are placed relative to each other.

YOUTUBE: "Family Bricks" Channel © 2019 Created by www.mattelder.com