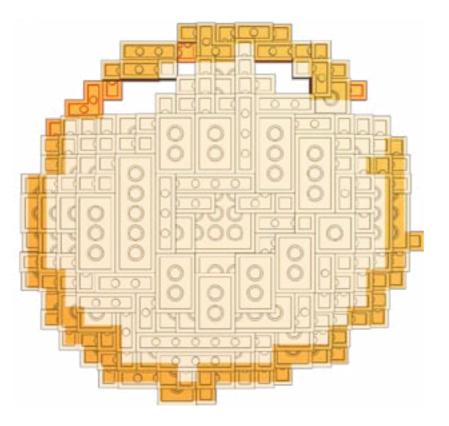

NOTE: The 2nd column on each page shows the under side of the LEGO model. This is to help understand where the pieces are placed relative to each other.

YOUTUBE: "Family Bricks" Channel © 2019 Created by www.mattelder.com