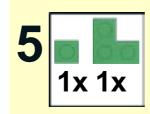

NOTE: The 2nd column on each page shows the under side of the LEGO model. This is to help understand where the pieces are placed relative to each other.

YOUTUBE: "Family Bricks" Channel © 2019 Created by www.mattelder.com