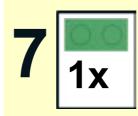

NOTE: The 2nd column on each page shows the under side of the LEGO model. This is to help understand where the pieces are placed relative to each other.

YOUTUBE: "Family Bricks" Channel © 2019 Created by www.mattelder.com