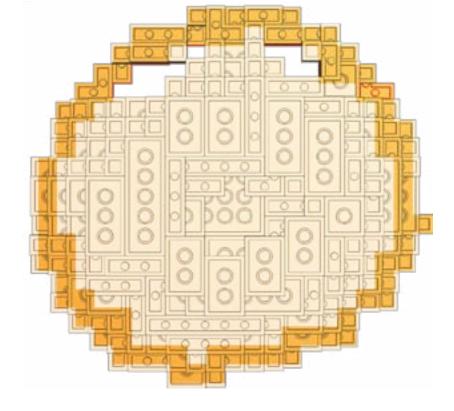

NOTE: The 2nd column on each page shows the under side of the LEGO model. This is to help understand where the pieces are placed relative to each other.

YOUTUBE: "Family Bricks" Channel © 2019 Created by www.mattelder.com