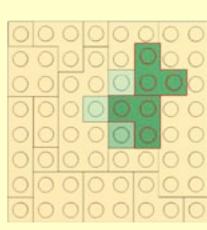

NOTE: The 2nd column on each page shows the under side of the LEGO model. This is to help understand where the pieces are placed relative to each other.

YOUTUBE: "Family Bricks" Channel © 2019 Created by www.mattelder.com