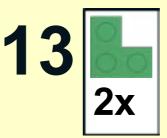

NOTE: The 2nd column on each page shows the under side of the LEGO model. This is to help understand where the pieces are placed relative to each other.

YOUTUBE: "Family Bricks" Channel © 2019 Created by www.mattelder.com