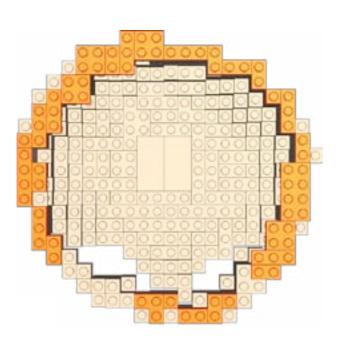

NOTE: The 2nd column on each page shows the under side of the LEGO model. This is to help understand where the pieces are placed relative to each other.

YOUTUBE: "Family Bricks" Channel © 2019 Created by www.mattelder.com