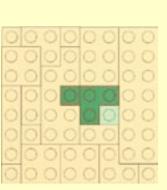

NOTE: The 2nd column on each page shows the under side of the LEGO model. This is to help understand where the pieces are placed relative to each other.

YOUTUBE: "Family Bricks" Channel © 2019 Created by www.mattelder.com