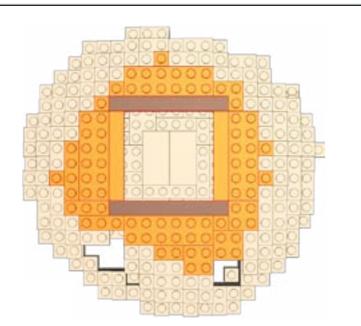

NOTE: The 2nd column on each page shows the under side of the LEGO model. This is to help understand where the pieces are placed relative to each other.

YOUTUBE: "Family Bricks" Channel © 2019 Created by www.mattelder.com