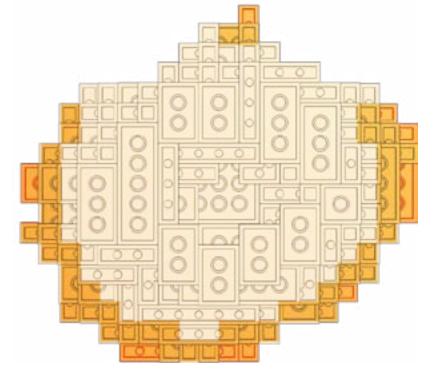

NOTE: The 2nd column on each page shows the under side of the LEGO model. This is to help understand where the pieces are placed relative to each other.

YOUTUBE: "Family Bricks" Channel © 2019 Created by www.mattelder.com