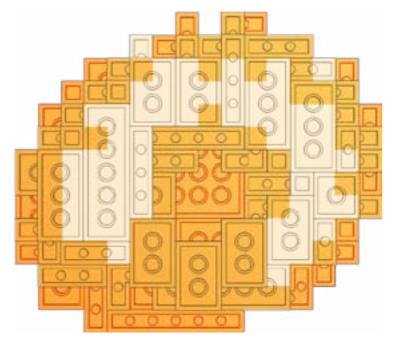

**LEGO MOC Jack O Lantern Pumpkin Design** 

Created by www.mattelder.com

Jack O Lantern Tutorial and Speed Build Video - <a href="https://youtu.be/sg\_dd3fBYmA">https://youtu.be/sg\_dd3fBYmA</a>

See <u>Youtube: "Family Bricks"</u> channel for timelapse(s)