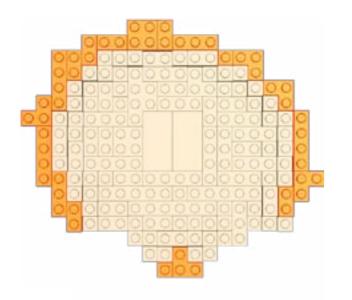

NOTE: The 2nd column on each page shows the under side of the LEGO model. This is to help understand where the pieces are placed relative to each other.

YOUTUBE: "Family Bricks" Channel © 2019 Created by www.mattelder.com