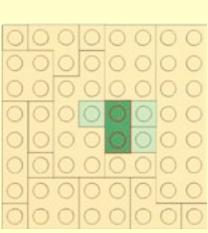

NOTE: The 2nd column on each page shows the under side of the LEGO model. This is to help understand where the pieces are placed relative to each other.

YOUTUBE: "Family Bricks" Channel © 2019 Created by www.mattelder.com