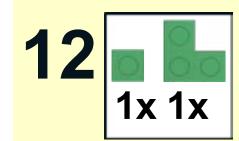

NOTE: The 2nd column on each page shows the under side of the LEGO model. This is to help understand where the pieces are placed relative to each other.

YOUTUBE: "Family Bricks" Channel © 2019 Created by www.mattelder.com