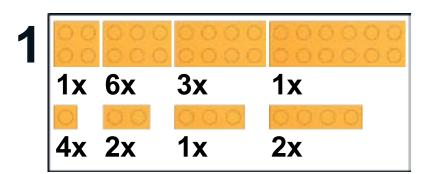

**LEGO MOC Jack O Lantern Pumpkin Design** 

Created by www.mattelder.com

Jack O Lantern Tutorial and Speed Build Video - <a href="https://youtu.be/sg\_dd3fBYmA">https://youtu.be/sg\_dd3fBYmA</a>

See <u>Youtube: "Family Bricks"</u> channel for timelapse(s)

https://www.youtube.com/channel/UCMFk9ud6WdxSpePi0cVfYjw



© 2019 Created by <u>www.mattelder.com</u>

Page - 3

### YOUTUBE: "Family Bricks" Channel

## Flameless LED Tea Lights

These are used in the model so it lights up at night.

These can be purchased from Amazon: <a href="https://amzn.to/30M4Ers">https://amzn.to/30M4Ers</a>
(we recieve a commission from this link - helps to provide theses instructions and models)







NOTE: The 2nd column on each page shows the under side of the LEGO model. This is to help understand where the pieces are placed relative to each other.











YOUTUBE: "Family Bricks" Channel © 2019 Created by www.mattelder.com

om

Page - 7

YOUTUBE: "Family Bricks" Channel

























© 2019 Created by <u>www.mattelder.com</u>

Page - 10

YOUTUBE: "Family Bricks" Channel

© 2019 Created by <u>www.mattelder.com</u>

Page - 11













© 2019 Created by <u>www.mattelder.com</u>

Page - 12

YOUTUBE: "Family Bricks" Channel © 2019 Created by www.mattelder.com

Page - 13













YOUTUBE: "Family Bricks" Channel

© 2019 Created by <u>www.mattelder.com</u>

Page - 15

11 5x 5x 2x 5x 3x 2x

































Page - 20 <u>YOUTUBE: "Family Bricks" Channel