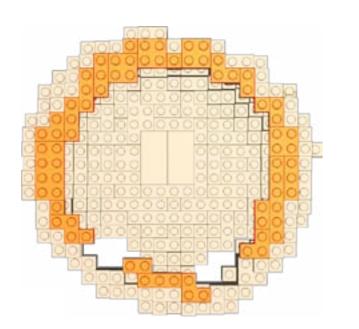

NOTE: The 2nd column on each page shows the under side of the LEGO model. This is to help understand where the pieces are placed relative to each other.

YOUTUBE: "Family Bricks" Channel © 2019 Created by www.mattelder.com