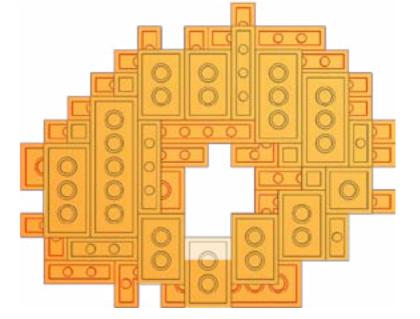

**LEGO MOC Jack O Lantern Pumpkin Design** 

Created by www.mattelder.com

Jack O Lantern Tutorial and Speed Build Video - <a href="https://youtu.be/sg\_dd3fBYmA">https://youtu.be/sg\_dd3fBYmA</a>

See <u>Youtube: "Family Bricks"</u> channel for timelapse(s)