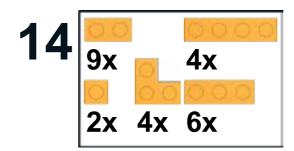

s link - helps to provide theses instructions and models)







NOTE: The 2nd column on each page shows the under side of the LEGO model. This is to help understand where the pieces are placed relative to each other.











YOUTUBE: "Family Bricks" Channel © 2019 Created by www.mattelder.com

om

Page - 7

YOUTUBE: "Family Bricks" Channel

























© 2019 Created by <u>www.mattelder.com</u>

Page - 10

YOUTUBE: "Family Bricks" Channel

© 2019 Created by <u>www.mattelder.com</u>

Page - 11













© 2019 Created by <u>www.mattelder.com</u>

Page - 12

YOUTUBE: "Family Bricks" Channel © 2019 Created by www.mattelder.com

Page - 13













YOUTUBE: "Family Bricks" Channel

© 2019 Created by <u>www.mattelder.com</u>

Page - 15

11 5x 5x 2x 5x 3x 2x

































Page - 20 <u>YOUTUBE: "Family Bricks" Channel</u>

© 2019 Created by <u>www.mattelder.com</u>

Page - 21



























































YOUTUBE: "Family Bricks" Channel

© 2019 Created by <u>www.mattelder.com</u>

Page - 31

YOUTUBE: "Family Bricks" Channel

























© 2019 Created by <u>www.mattelder.com</u>

Page - 34

YOUTUBE: "Family Bricks" Channel

© 2019 Created by <u>www.mattelder.com</u>

Page - 35



































































































36





© 2019 Created by <u>www.mattelder.com</u> Page - 58 <u>YOUTUBE: "Family Bricks" Channel</u> © 2019 Created by <u>www.mattelder.com</u> Page - 59 <u>YOUTUBE: "Family Bricks" Channel</u>

# PARTS LIST / INVENTORY

#### NOT