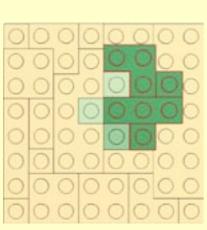

NOTE: The 2nd column on each page shows the under side of the LEGO model. This is to help understand where the pieces are placed relative to each other.

YOUTUBE: "Family Bricks" Channel © 2019 Created by www.mattelder.com