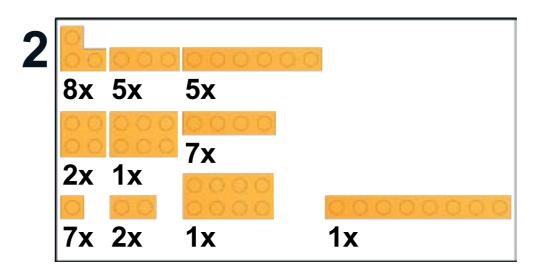

ed by www.mattelder.com

Jack O Lantern Tutorial and Speed Build Video - <a href="https://youtu.be/sg\_dd3fBYmA">https://youtu.be/sg\_dd3fBYmA</a>

See <u>Youtube: "Family Bricks"</u> channel for timelapse(s)

https://www.youtube.com/channel/UCMFk9ud6WdxSpePi0cVfYjw



© 2019 Created by <u>www.mattelder.com</u>

Page - 3

### YOUTUBE: "Family Bricks" Channel

## Flameless LED Tea Lights

These are used in the model so it lights up at night.

These can be purchased from Amazon: <a href="https://amzn.to/30M4Ers">https://amzn.to/30M4Ers</a>
(we recieve a commission from this link - helps to provide theses instructions and models)







NOTE: The 2nd column on each page shows the under side of the LEGO model. This is to help understand where the pieces are placed relative to each other.











YOUTUBE: "Family Bricks" Channel © 2019 Created by www.mattelder.com

om

Page - 7

YOUTUBE: "Family Bricks" Channel

























© 2019 Created by <u>www.mattelder.com</u>

Page - 10

YOUTUBE: "Family Bricks" Channel

© 2019 Created by <u>www.mattelder.com</u>

Page - 11













© 2019 Created by <u>www.mattelder.com</u>

Page - 12

YOUTUBE: "Family Bricks" Channel © 2019 Created by www.mattelder.com

Page - 13













YOUTUBE: "Family Bricks" Channel

© 2019 Created by <u>www.mattelder.com</u>

Page - 15

11 5x 5x 2x 5x 3x 2x

































Page - 20 <u>YOUTUBE: "Family Bricks" Channel</u>

© 2019 Created by <u>www.mattelder.com</u>

Page - 21



























































YOUTUBE: "Family Bricks" Channel

© 2019