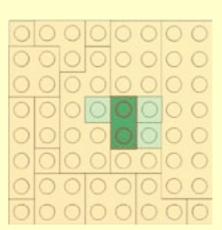

NOTE: The 2nd column on each page shows the under side of the LEGO model. This is to help understand where the pieces are placed relative to each other.

YOUTUBE: "Family Bricks" Channel © 2019 Created by www.mattelder.com