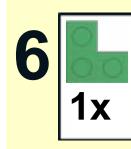

NOTE: The 2nd column on each page shows the under side of the LEGO model. This is to help understand where the pieces are placed relative to each other.

YOUTUBE: "Family Bricks" Channel © 2019 Created by www.mattelder.com