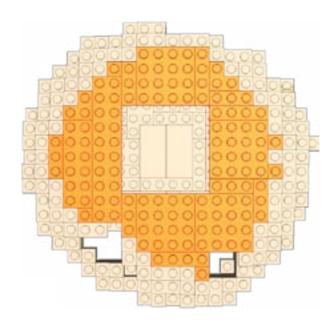

NOTE: The 2nd column on each page shows the under side of the LEGO model. This is to help understand where the pieces are placed relative to each other.

YOUTUBE: "Family Bricks" Channel © 2019 Created by www.mattelder.com