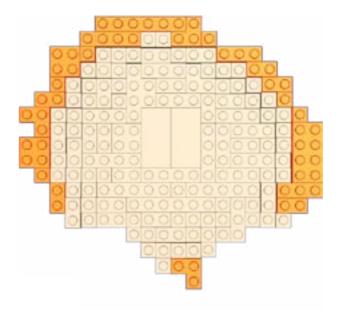

NOTE: The 2nd column on each page shows the under side of the LEGO model. This is to help understand where the pieces are placed relative to each other.

YOUTUBE: "Family Bricks" Channel © 2019 Created by www.mattelder.com