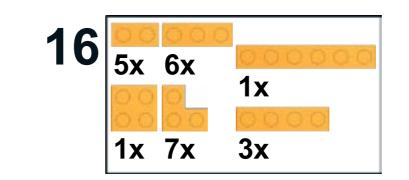

ps to provide theses instructions and models)







NOTE: The 2nd column on each page shows the under side of the LEGO model. This is to help understand where the pieces are placed relative to each other.











YOUTUBE: "Family Bricks" Channel © 2019 Created by www.mattelder.com

om

Page - 7

YOUTUBE: "Family Bricks" Channel

























© 2019 Created by <u>www.mattelder.com</u>

Page - 10

YOUTUBE: "Family Bricks" Channel

© 2019 Created by <u>www.mattelder.com</u>

Page - 11













© 2019 Created by <u>www.mattelder.com</u>

Page - 12

YOUTUBE: "Family Bricks" Channel © 2019 Created by www.mattelder.com

Page - 13













YOUTUBE: "Family Bricks" Channel

© 2019 Created by <u>www.mattelder.com</u>

Page - 15

11 5x 5x 2x 5x 3x 2x

































Page - 20 <u>YOUTUBE: "Family Bricks" Channel</u>

© 2019 Created by <u>www.mattelder.com</u>

Page - 21



























































YOUTUBE: "Family Bricks" Channel

© 2019 Created by <u>www.mattelder.com</u>

Page - 31

YOUTUBE: "Family Bricks" Channel

























© 2019 Created by <u>www.mattelder.com</u>

Page - 34

YOUTUBE: "Family Bricks" Channel

© 2019 Created by <u>www.mattelder.com</u>

Page - 35



































































































36





© 2019 Created by <u>www.mattelder.com</u> Page - 58 <u>YOUTUBE: "Family Bricks" Channel</u> © 2019 Created by <u>www.mattelder.com</u> Page - 59 <u>YOUTUBE: "Family Bricks" Channel</u>

# PARTS LIST / INVENTORY

#### NOTES:

- The l