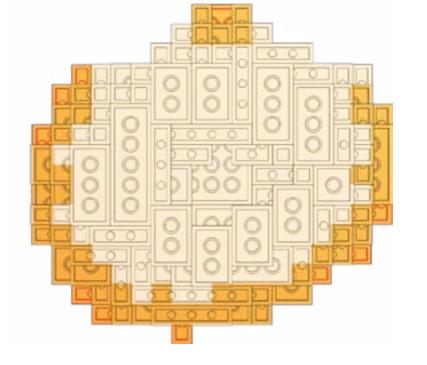

NOTE: The 2nd column on each page shows the under side of the LEGO model. This is to help understand where the pieces are placed relative to each other.

YOUTUBE: "Family Bricks" Channel © 2019 Created by www.mattelder.com