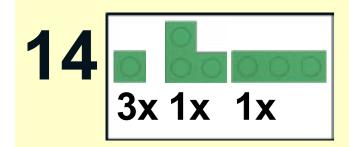

NOTE: The 2nd column on each page shows the under side of the LEGO model. This is to help understand where the pieces are placed relative to each other.

YOUTUBE: "Family Bricks" Channel © 2019 Created by www.mattelder.com