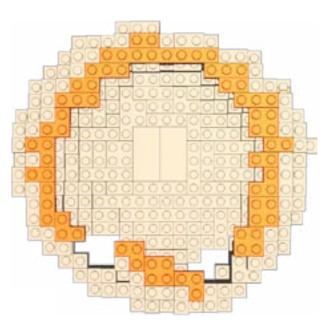

NOTE: The 2nd column on each page shows the under side of the LEGO model. This is to help understand where the pieces are placed relative to each other.

YOUTUBE: "Family Bricks" Channel © 2019 Created by www.mattelder.com