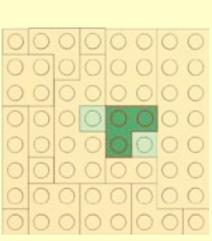

NOTE: The 2nd column on each page shows the under side of the LEGO model. This is to help understand where the pieces are placed relative to each other.

YOUTUBE: "Family Bricks" Channel © 2019 Created by www.mattelder.com