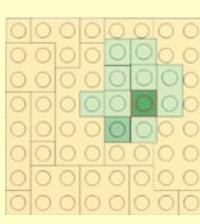

NOTE: The 2nd column on each page shows the under side of the LEGO model. This is to help understand where the pieces are placed relative to each other.

YOUTUBE: "Family Bricks" Channel © 2019 Created by www.mattelder.com