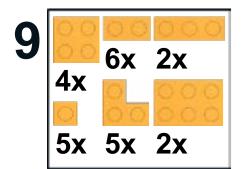

ght.

These can be purchased from Amazon: <a href="https://amzn.to/30M4Ers">https://amzn.to/30M4Ers</a>
(we recieve a commission from this link - helps to provide theses instructions and models)







NOTE: The 2nd column on each page shows the under side of the LEGO model. This is to help understand where the pieces are placed relative to each other.











YOUTUBE: "Family Bricks" Channel © 2019 Created by www.mattelder.com

om

Page - 7

YOUTUBE: "Family Bricks" Channel

























© 2019 Created by <u>www.mattelder.com</u>

Page - 10

YOUTUBE: "Family Bricks" Channel

© 2019 Created by <u>www.mattelder.com</u>

Page - 11













© 2019 Created by <u>www.mattelder.com</u>

Page - 12

YOUTUBE: "Family Bricks" Channel © 2019 Created by www.mattelder.com

Page - 13













YOUTUBE: "Family Bricks" Channel

© 2019 Created by <u>www.mattelder.com</u>

Page - 15

11 5x 5x 2x 5x 3x 2x

































Page - 20 <u>YOUTUBE: "Family Bricks" Channel</u>

© 2019 Created by <u>www.mattelder.com</u>

Page - 21



























































YOUTUBE: "Family Bricks" Channel

© 2019 Created by <u>www.mattelder.com</u>

Page - 31

YOUTUBE: "Family Bricks" Channel

























© 2019 Created by <u>www.mattelder.com</u>

Page - 34

YOUTUBE: "Family Bricks" Channel

© 2019 Created by <u>www.mattelder.com</u>

Page - 35



































































































36





© 2019 Created by <u>www.mattelder.com</u> Page - 58 <u>YOUTUBE: "Family Bricks" Cha