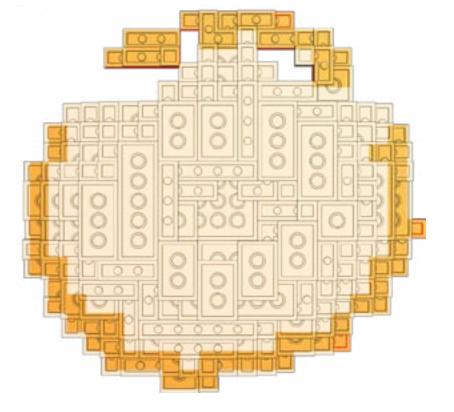

NOTE: The 2nd column on each page shows the under side of the LEGO model. This is to help understand where the pieces are placed relative to each other.

YOUTUBE: "Family Bricks" Channel © 2019 Created by www.mattelder.com