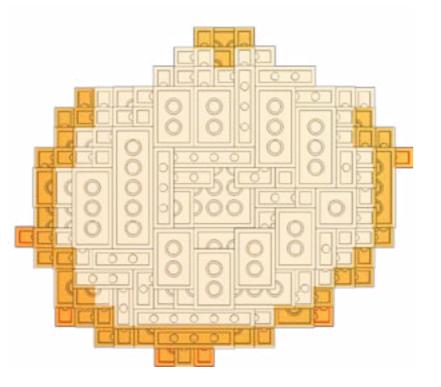

NOTE: The 2nd column on each page shows the under side of the LEGO model. This is to help understand where the pieces are placed relative to each other.

YOUTUBE: "Family Bricks" Channel © 2019 Created by www.mattelder.com