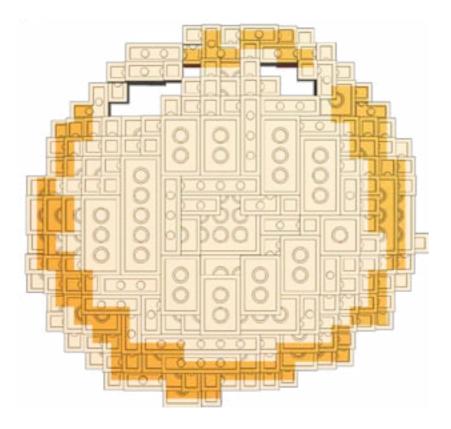

NOTE: The 2nd column on each page shows the under side of the LEGO model. This is to help understand where the pieces are placed relative to each other.

YOUTUBE: "Family Bricks" Channel © 2019 Created by www.mattelder.com