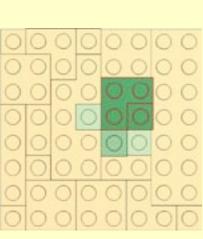

NOTE: The 2nd column on each page shows the under side of the LEGO model. This is to help understand where the pieces are placed relative to each other.

YOUTUBE: "Family Bricks" Channel © 2019 Created by www.mattelder.com