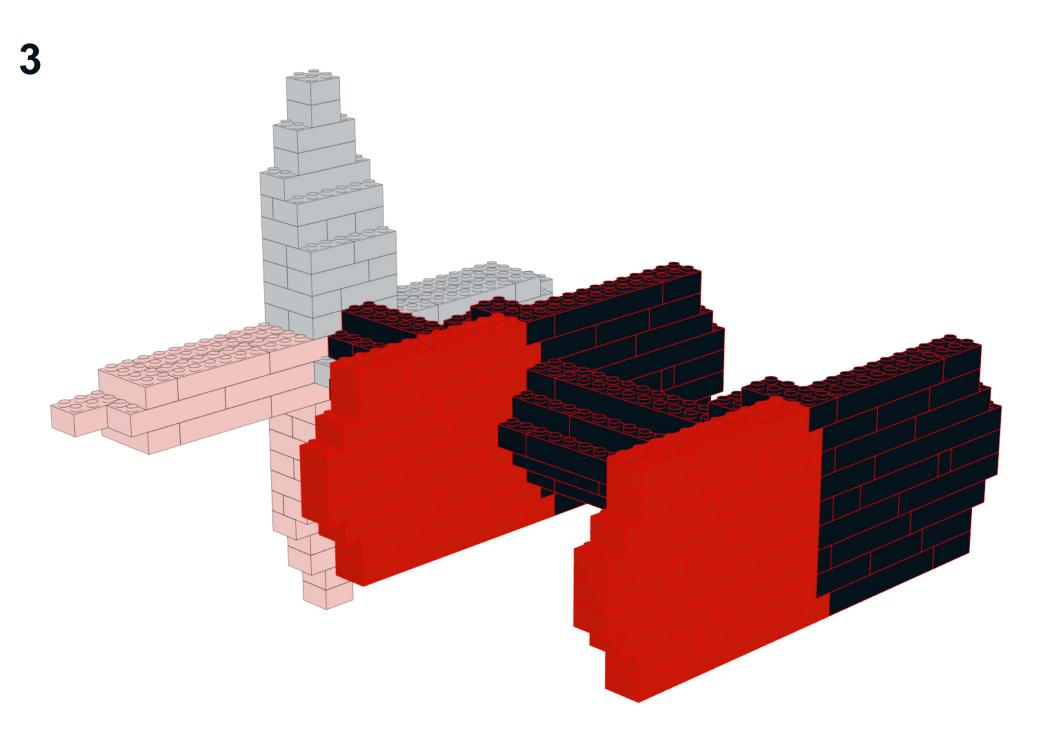

LEGO MOC Cup Cake Stand Yin Yang Design Created by <u>www.mattelder.com</u> See <u>Youtube: "Family Bricks"</u> channel for timelapse(s) <u>https://www.youtube.com/channel/UCMFk9ud6WdxSpePi0cVfYjw</u>





















































1







Created by <u>www.mattelder.com</u>

3x

**1**x

1x



Created by <u>www.mattelder.com</u>





















































3





































1x

6x

























































4









Created by <u>www.mattelder.com</u>









10

2x 2x











Created by <u>www.mattelder.com</u>

## FINAL MODEL





## PARTS LIST / INVENTORY

Red and Black was used but can use almost any colour. Feel free to use anything that is readily available.



**IOW TO** 

## See Youtube: "Family Bricks" channel for timelapse(s)

|                                                                         | Z                                                                          |                                                                                  | BR                                                                          | ICEX                                                                           | S