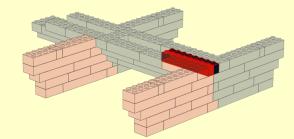

LEGO MOC Cup Cake Stand Yin Yang Design Created by <u>www.mattelder.com</u> See <u>Youtube: "Family Bricks"</u> channel for timelapse(s) <u>https://www.youtube.com/channel/UCMFk9ud6WdxSpePi0cVfYjw</u>





















































1







Created by <u>www.mattelder.com</u>

3x

**1**x

1x



Created by <u>www.mattelder.com</u>





















































3





































1x

6x

























































4









Created by <u>www.mattelder.com</u>









10

2x 2x











Created by <u>www.mattelder.com</u>

## FINAL MODEL





## PARTS LIST / INVENTORY

Red and Black was used but can use almost any colour. Feel free to use anything that is readily available.



**IOW TO** 

## See Youtube: "Family Bricks" channel for timelapse(s)

|                                                                         | Z                                                                          |                                                                                  | BR                                                                          | ICEX                                                                           | S