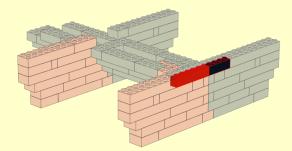

LEGO MOC Cup Cake Stand Yin Yang Design Created by <u>www.mattelder.com</u> See <u>Youtube: "Family Bricks"</u> channel for timelapse(s) <u>https://www.youtube.com/channel/UCMFk9ud6WdxSpePi0cVfYjw</u>





















































1







Created by <u>www.mattelder.com</u>

3x

**1**x

1x



Created by <u>www.mattelder.com</u>





















































3





































1x

6x

























































4









Created by <u>www.mattelder.com</u>









10

2x 2x











Created by <u>www.mattelder.com</u>

## FINAL MODEL





## PARTS LIST / INVENTORY

Red and Black was used but can use almost any colour. Feel free to use anything that is readily available.



**IOW TO** 

## See Youtube: "Family Bricks" channel for timelapse(s)

|                                                                         | Z                                                                          |                                                                                  | BR                                                                          | ICEX                                                                           | S