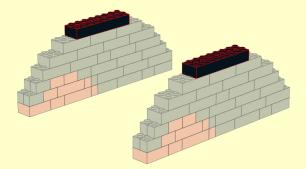

LEGO MOC Cup Cake Stand Yin Yang Design Created by <u>www.mattelder.com</u> See <u>Youtube: "Family Bricks"</u> channel for timelapse(s) <u>https://www.youtube.com/channel/UCMFk9ud6WdxSpePi0cVfYjw</u>





















































1







Created by <u>www.mattelder.com</u>

3x

**1**x

1x



Created by <u>www.mattelder.com</u>





















































3





































1x

6x

























































4









Created by <u>www.mattelder.com</u>









10

2x 2x











Created by <u>www.mattelder.com</u>

## FINAL MODEL





## PARTS LIST / INVENTORY

Red and Black was used but can use almost any colour. Feel free to use anything that is readily available.



**IOW TO** 

## See Youtube: "Family Bricks" channel for timelapse(s)

|                                                                         | Z                                                                          |                                                                                  | BR                                                                          | ICEX                                                                           | S