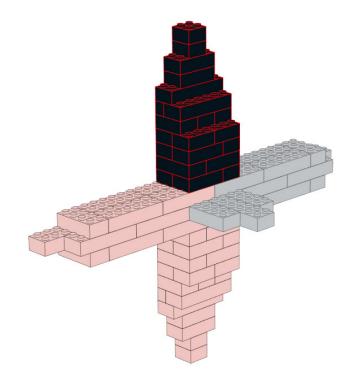

LEGO MOC Cup Cake Stand Yin Yang Design Created by <u>www.mattelder.com</u> See <u>Youtube: "Family Bricks"</u> channel for timelapse(s) <u>https://www.youtube.com/channel/UCMFk9ud6WdxSpePi0cVfYjw</u>





















































1







Created by <u>www.mattelder.com</u>

3x

**1**x

1x



Created by <u>www.mattelder.com</u>





















































3





































1x

6x

























































4









Created by <u>www.mattelder.com</u>









10

2x 2x











Created by <u>www.mattelder.com</u>

## FINAL MODEL





## PARTS LIST / INVENTORY

Red and Black was used but can use almost any colour. Feel free to use anything that is readily available.



**IOW TO** 

## See Youtube: "Family Bricks" channel for timelapse(s)

|                                                                         | Z                                                                          |                                                                                  | BR                                                                          | ICEX