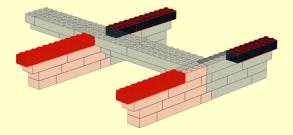

LEGO MOC Cup Cake Stand Yin Yang Design Created by <u>www.mattelder.com</u> See <u>Youtube: "Family Bricks"</u> channel for timelapse(s) <u>https://www.youtube.com/channel/UCMFk9ud6WdxSpePi0cVfYjw</u>





















































1







Created by <u>www.mattelder.com</u>

3x

**1**x

1x



Created by <u>www.mattelder.com</u>





















































3





































1x

6x

























































4









Created by <u>www.mattelder.com</u>









10

2x 2x











Created by <u>www.mattelder.com</u>

## FINAL MODEL





## PARTS LIST / INVENTORY

Red and Black was used but can use almost any colour. Feel free to use anything that is readily available.



**IOW TO** 

## See Youtube: "Family Bricks" channel for timelapse(s)

|                                                                         | Z                                                                          |                                                                                  | BR                                                                          | ICEX