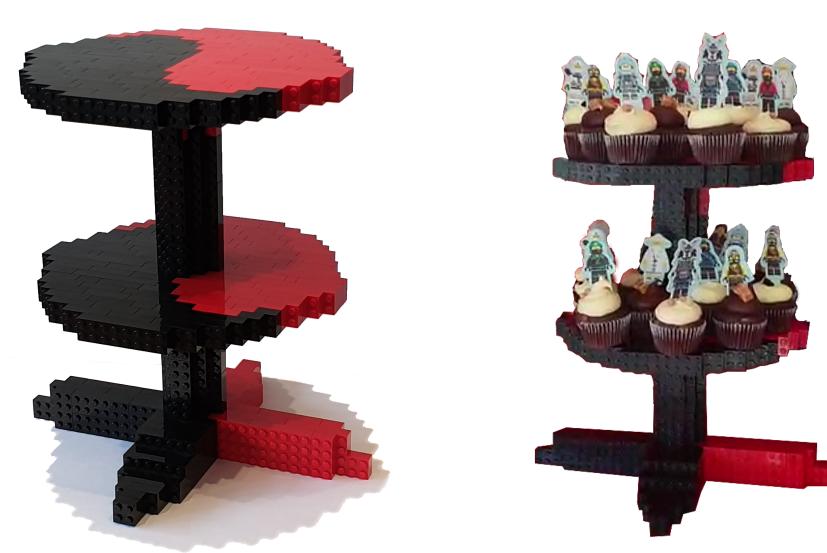

LEGO MOC Cup Cake Stand Yin Yang Design Created by <u>www.mattelder.com</u> See <u>Youtube: "Family Bricks"</u> channel for timelapse(s) <u>https://www.youtube.com/channel/UCMFk9ud6WdxSpePi0cVfYjw</u>

## FINAL MODEL