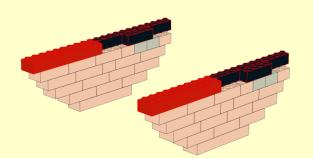

LEGO MOC Cup Cake Stand Yin Yang Design Created by <u>www.mattelder.com</u> See <u>Youtube: "Family Bricks"</u> channel for timelapse(s) <u>https://www.youtube.com/channel/UCMFk9ud6WdxSpePi0cVfYjw</u>





















































1







Created by <u>www.mattelder.com</u>

3x

**1**x

1x



Created by <u>www.mattelder.com</u>





















































3





































1x

6x

























































4









Created by <u>www.mattelder.com</u>









10

2x 2x











Created by <u>www.mattelder.com</u>

## FINAL MODEL





## PARTS LIST / INVENTORY

Red and Black was used but can use almost any colour. Feel free to use anything that is readily available.



**IOW TO** 

## See Youtube: "Family Bricks" channel for timelapse(s)

|                                                                         | Z                                                                          |                                                                                  | BR                                                                          | ICEX                                                                           | S                                                                           |
|------------------------------------