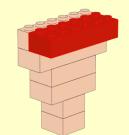

LEGO MOC Cup Cake Stand Yin Yang Design Created by <u>www.mattelder.com</u> See <u>Youtube: "Family Bricks"</u> channel for timelapse(s) <u>https://www.youtube.com/channel/UCMFk9ud6WdxSpePi0cVfYjw</u>





















































1







Created by <u>www.mattelder.com</u>

3x

**1**x

1x



Created by <u>www.mattelder.com</u>





















































3





































1x

6x

























































4









Created by <u>www.mattelder.com</u>









10

2x 2x











Created by <u>www.mattelder.com</u>

## FINAL MODEL





## PARTS LIST / INVENTORY

Red and Black was used but can use almost any colour. Feel free to use anything that is readily available.



**IOW TO** 

## See Youtube: "Family Bricks" channel for timelapse(s)

|                                                                         | Z                                                                          |