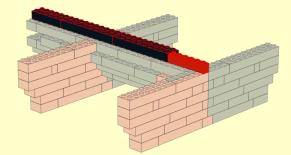

LEGO MOC Cup Cake Stand Yin Yang Design Created by <u>www.mattelder.com</u> See <u>Youtube: "Family Bricks"</u> channel for timelapse(s) <u>https://www.youtube.com/channel/UCMFk9ud6WdxSpePi0cVfYjw</u>





















































1







Created by <u>www.mattelder.com</u>

3x

**1**x

1x



Created by <u>www.mattelder.com</u>





















































3





































1x

6x

























































4









Created by <u>www.mattelder.com</u>









10

2x 2x











Created by <u>www.mattelder.com</u>

## FINAL MODEL





## PARTS LIST / INVENTORY

Red and Black was used but can use almost any colour. Feel free to use anything that is readily available.



**IOW TO** 

## See Youtube: "Family Bricks" channel for timelapse(s)

|                                                                         | Z                                                                          |                                                                                  | BR                                                                          | ICEX                                                                           | S