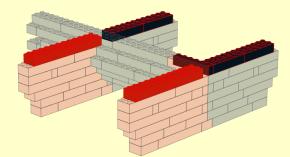

LEGO MOC Cup Cake Stand Yin Yang Design Created by <u>www.mattelder.com</u> See <u>Youtube: "Family Bricks"</u> channel for timelapse(s) <u>https://www.youtube.com/channel/UCMFk9ud6WdxSpePi0cVfYjw</u>





















































1







Created by <u>www.mattelder.com</u>

3x

**1**x

1x



Created by <u>www.mattelder.com</u>





















































3





































1x

6x

























































4









Created by <u>www.mattelder.com</u>









10

2x 2x











Created by <u>www.mattelder.com</u>

## FINAL MODEL





## PARTS LIST / INVENTORY

Red and Black was used but can use almost any colour. Feel free to use anything that is readily available.



**IOW TO** 

## See Youtube: "Family Bricks" channel for timelapse(s)

|                                                                         | Z                                                                          |                                                                                  | BR                                                                          | ICEX                                                                           | S