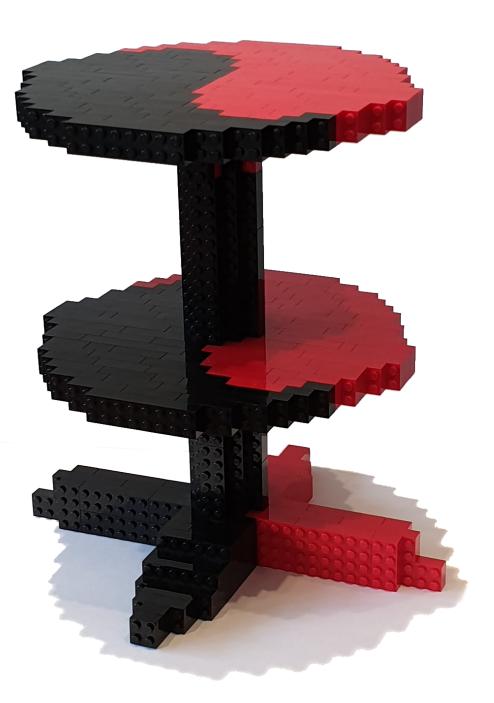

LEGO MOC Cup Cake Stand Yin Yang Design Created by <u>www.mattelder.com</u> See <u>Youtube: "Family Bricks"</u> channel for timelapse(s) <u>https://www.youtube.com/channel/UCMFk9ud6WdxSpePi0cVfYjw</u>





















































1







Created by <u>www.mattelder.com</u>

3x

**1**x

1x



Created by <u>www.mattelder.com</u>





















































3





































1x

6x

























































4









Created by <u>www.mattelder.com</u>









10

2x 2x











Created by <u>www.mattelder.com</u>

## FINAL MODEL





## PARTS LIST / INVENTORY

Red and Black was used but can use almost any colour. Feel free to use anything that is readily available.



**IOW TO** 

## See Youtube: "Family Bricks" channel for timelapse(s)

|                                                                         | Z                                                                          |                                                                                  | BR                                                                          | ICEX                                                                           | S                                                                           |
|-------------------------------------------------------------------------|----------------------------------------