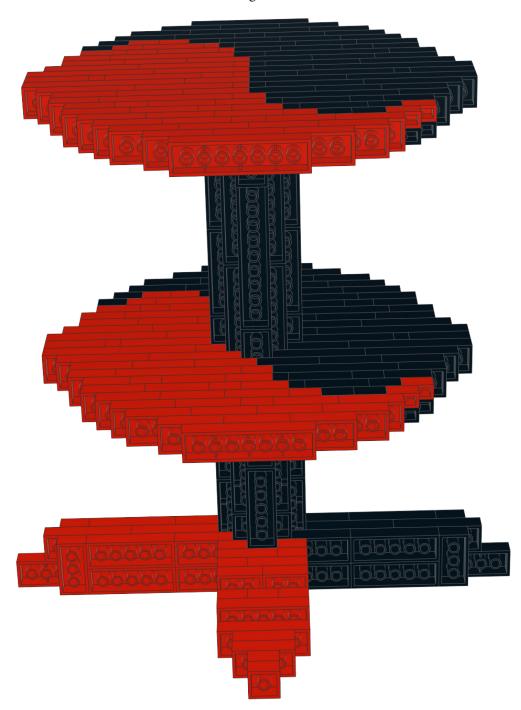

LEGO MOC Cup Cake Stand Yin Yang Design Created by <u>www.mattelder.com</u> See <u>Youtube: "Family Bricks"</u> channel for timelapse(s) <u>https://www.youtube.com/channel/UCMFk9ud6WdxSpePi0cVfYjw</u>





















































1







Created by <u>www.mattelder.com</u>

3x

**1**x

1x



Created by <u>www.mattelder.com</u>





















































3





































1x

6x

























































4









Created by <u>www.mattelder.com</u>









10

2x 2x











Created by <u>www.mattelder.com</u>

## FINAL MODEL





## PARTS LIST / INVENTORY

Red and Black was used but can use almost any colour. Feel free to use anything that is readily available.



**IOW TO** 

## See Youtube: "Family Bricks" channel for timelapse(s)

|                                                                         | Z