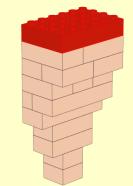

LEGO MOC Cup Cake Stand Yin Yang Design Created by <u>www.mattelder.com</u> See <u>Youtube: "Family Bricks"</u> channel for timelapse(s) <u>https://www.youtube.com/channel/UCMFk9ud6WdxSpePi0cVfYjw</u>





















































1







Created by <u>www.mattelder.com</u>

3x

**1**x

1x



Created by <u>www.mattelder.com</u>





















































3





































1x

6x

























































4









Created by <u>www.mattelder.com</u>









10

2x 2x











Created by <u>www.mattelder.com</u>

## FINAL MODEL





## PARTS LIST / INVENTORY

Red and Black was used but can use almost any colour. Feel free to use anything that is readily available.



**IOW TO** 

## See Youtube: "Family Bricks" channel for timelapse(s)

|                                                                         | Z                                                                          |