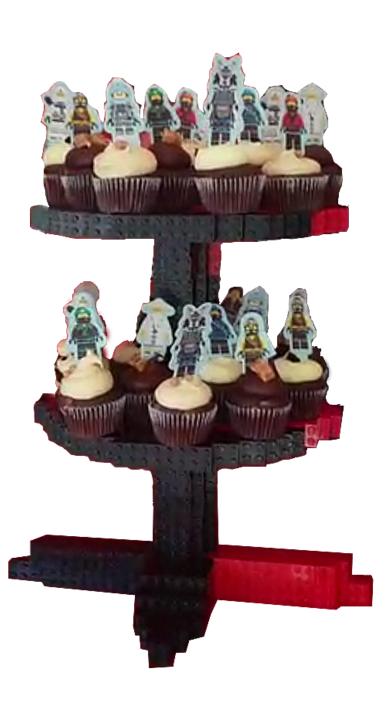

LEGO MOC Cup Cake Stand Yin Yang Design Created by <u>www.mattelder.com</u> See <u>Youtube: "Family Bricks"</u> channel for timelapse(s) <u>https://www.youtube.com/channel/UCMFk9ud6WdxSpePi0cVfYjw</u>





















































1







Created by <u>www.mattelder.com</u>

3x

**1**x

1x



Created by <u>www.mattelder.com</u>





















































3





































1x

6x

























































4









Created by <u>www.mattelder.com</u>









10

2x 2x











Created by <u>www.mattelder.com</u>

## FINAL MODEL





## PARTS LIST / INVENTORY

Red and Black was used but can use almost any colour. Feel free to use anything that is readily available.



**IOW TO** 

## See Youtube: "Family Bricks" channel for timelapse(s)

|                                                                         | Z                                                                          |                                                                                  | BR                                                                          | ICEX                                                                           | S                                                                           |
|-------------------------------------------------------------------------|------------------------------------------