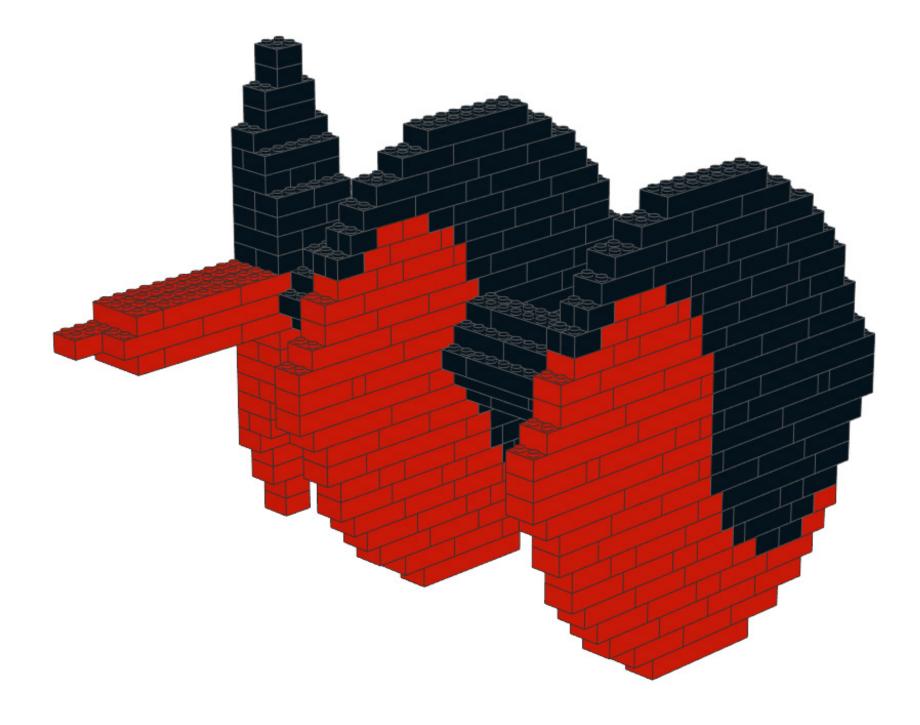

LEGO MOC Cup Cake Stand Yin Yang Design Created by <u>www.mattelder.com</u> See <u>Youtube: "Family Bricks"</u> channel for timelapse(s) <u>https://www.youtube.com/channel/UCMFk9ud6WdxSpePi0cVfYjw</u>





















































1







Created by <u>www.mattelder.com</u>

3x

**1**x

1x



Created by <u>www.mattelder.com</u>





















































3





































1x

6x

























































4









Created by <u>www.mattelder.com</u>









10

2x 2x











Created by <u>www.mattelder.com</u>

## FINAL MODEL





## PARTS LIST / INVENTORY

Red and Black was used but can use almost any colour. Feel free to use anything that is readily available.



**IOW TO** 

## See Youtube: "Family Bricks" channel for timelapse(s)

|                                                                         | Z                                                                          |                                                                                  | BR                                                                          | ICEX                                                                           | S                                                                           |
|---------------------------------------------------------