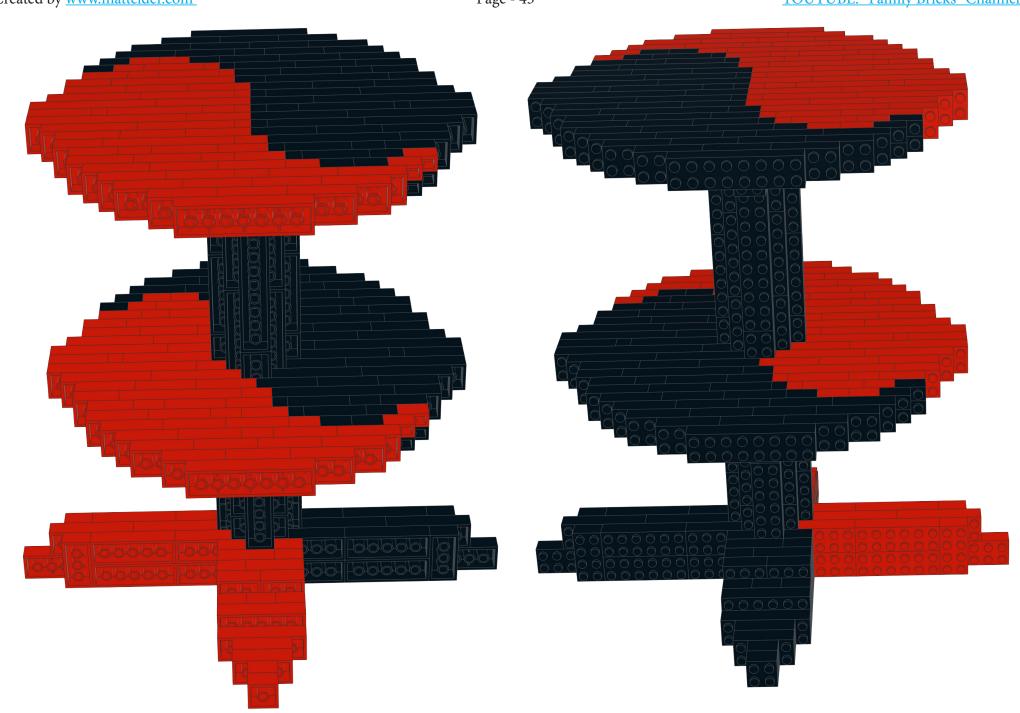

LEGO MOC Cup Cake Stand Yin Yang Design Created by <u>www.mattelder.com</u> See <u>Youtube: "Family Bricks"</u> channel for timelapse(s) <u>https://www.youtube.com/channel/UCMFk9ud6WdxSpePi0cVfYjw</u>





















































1







Created by <u>www.mattelder.com</u>

3x

**1**x

1x



Created by <u>www.mattelder.com</u>





















































3





































1x

6x

























































4









Created by <u>www.mattelder.com</u>









10

2x 2x











Created by <u>www.mattelder.com</u>

## FINAL MODEL





## PARTS LIST / INVENTORY

Red and Black was used but can use almost any colour. Feel free to use anything that is readily available.



**IOW TO** 

## See Youtube: "Family Bricks" channel for timelapse(s)

|                                                                         | Z                                                                          |                                                                                  | BR                                                                          | ICEX                                                                           | S                                                                           |
|-----------------------------------------------------------