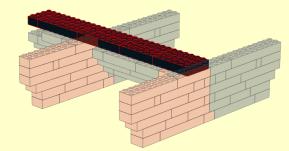

LEGO MOC Cup Cake Stand Yin Yang Design Created by <u>www.mattelder.com</u> See <u>Youtube: "Family Bricks"</u> channel for timelapse(s) <u>https://www.youtube.com/channel/UCMFk9ud6WdxSpePi0cVfYjw</u>





















































1







Created by <u>www.mattelder.com</u>

3x

**1**x

1x



Created by <u>www.mattelder.com</u>





















































3





































1x

6x

























































4









Created by <u>www.mattelder.com</u>









10

2x 2x











Created by <u>www.mattelder.com</u>

## FINAL MODEL





## PARTS LIST / INVENTORY

Red and Black was used but can use almost any colour. Feel free to use anything that is readily available.



**IOW TO** 

## See Youtube: "Family Bricks" channel for timelapse(s)

|                                                                         | Z                                                                          |                                                                                  | BR                                                                          | ICEX                                                                           | S