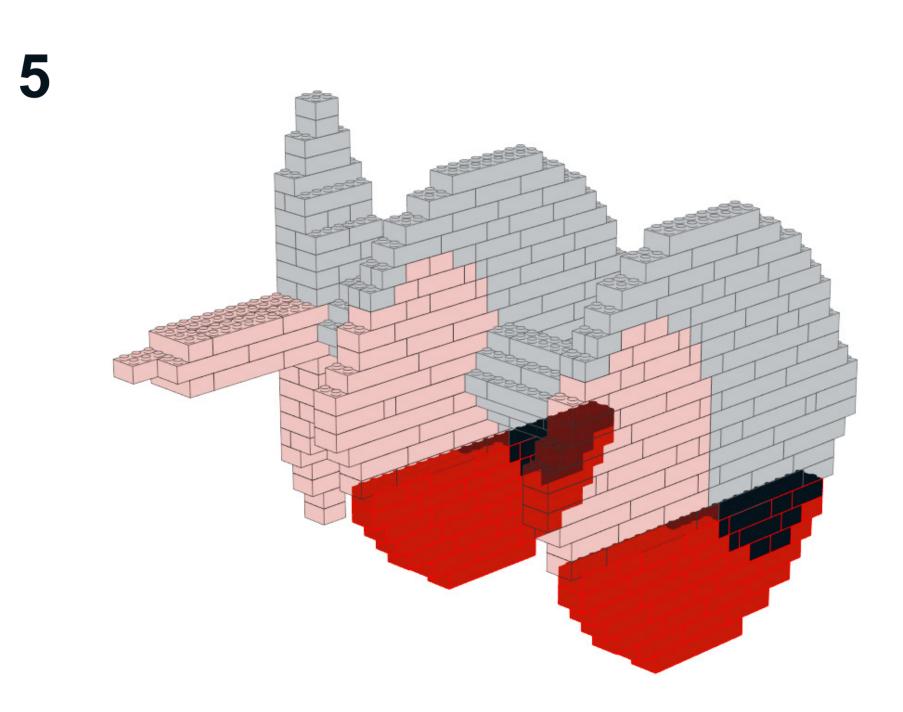

LEGO MOC Cup Cake Stand Yin Yang Design Created by <u>www.mattelder.com</u> See <u>Youtube: "Family Bricks"</u> channel for timelapse(s) <u>https://www.youtube.com/channel/UCMFk9ud6WdxSpePi0cVfYjw</u>





















































1







Created by <u>www.mattelder.com</u>

3x

**1**x

1x



Created by <u>www.mattelder.com</u>





















































3





































1x

6x

























































4









Created by <u>www.mattelder.com</u>









10

2x 2x











Created by <u>www.mattelder.com</u>

## FINAL MODEL





## PARTS LIST / INVENTORY

Red and Black was used but can use almost any colour. Feel free to use anything that is readily available.



**IOW TO** 

## See Youtube: "Family Bricks" channel for timelapse(s)

|                                                                         | Z                                                                          |                                                                                  | BR                                                                          | ICEX                                                                           | S                                                                           |
|-------------------------------------------------------