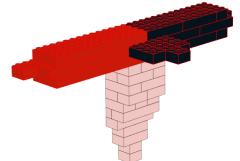

LEGO MOC Cup Cake Stand Yin Yang Design Created by <u>www.mattelder.com</u> See <u>Youtube: "Family Bricks"</u> channel for timelapse(s) <u>https://www.youtube.com/channel/UCMFk9ud6WdxSpePi0cVfYjw</u>





















































1







Created by <u>www.mattelder.com</u>

3x

**1**x

1x



Created by <u>www.mattelder.com</u>





















































3





































1x

6x

























































4









Created by <u>www.mattelder.com</u>









10

2x 2x











Created by <u>www.mattelder.com</u>

## FINAL MODEL





## PARTS LIST / INVENTORY

Red and Black was used but can use almost any colour. Feel free to use anything that is readily available.



**IOW TO** 

## See Youtube: "Family Bricks" channel for timelapse(s)

|                                                                         | Z                                                                          |                                                                                  | BR