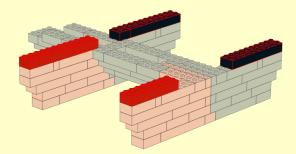

LEGO MOC Cup Cake Stand Yin Yang Design Created by <u>www.mattelder.com</u> See <u>Youtube: "Family Bricks"</u> channel for timelapse(s) <u>https://www.youtube.com/channel/UCMFk9ud6WdxSpePi0cVfYjw</u>





















































1







Created by <u>www.mattelder.com</u>

3x

**1**x

1x



Created by <u>www.mattelder.com</u>





















































3





































1x

6x

























































4









Created by <u>www.mattelder.com</u>









10

2x 2x











Created by <u>www.mattelder.com</u>

## FINAL MODEL





## PARTS LIST / INVENTORY

Red and Black was used but can use almost any colour. Feel free to use anything that is readily available.



**IOW TO** 

## See Youtube: "Family Bricks" channel for timelapse(s)

|                                                                         | Z                                                                          |                                                                                  | BR                                                                          | ICEX                                                                           | S