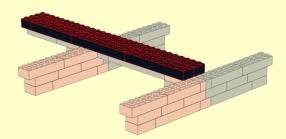

LEGO MOC Cup Cake Stand Yin Yang Design Created by <u>www.mattelder.com</u> See <u>Youtube: "Family Bricks"</u> channel for timelapse(s) <u>https://www.youtube.com/channel/UCMFk9ud6WdxSpePi0cVfYjw</u>





















































1







Created by <u>www.mattelder.com</u>

3x

**1**x

1x



Created by <u>www.mattelder.com</u>





















































3





































1x

6x

























































4









Created by <u>www.mattelder.com</u>









10

2x 2x











Created by <u>www.mattelder.com</u>

## FINAL MODEL





## PARTS LIST / INVENTORY

Red and Black was used but can use almost any colour. Feel free to use anything that is readily available.



**IOW TO** 

## See Youtube: "Family Bricks" channel for timelapse(s)

|                                                                         | Z                                                                          |                                                                                  | BR                                                                          | ICEX