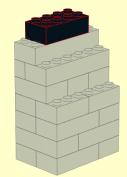

LEGO MOC Cup Cake Stand Yin Yang Design Created by <u>www.mattelder.com</u> See <u>Youtube: "Family Bricks"</u> channel for timelapse(s) <u>https://www.youtube.com/channel/UCMFk9ud6WdxSpePi0cVfYjw</u>





















































1







Created by <u>www.mattelder.com</u>

3x

**1**x

1x



Created by <u>www.mattelder.com</u>





















































3





































1x

6x

























































4









Created by <u>www.mattelder.com</u>









10

2x 2x











Created by <u>www.mattelder.com</u>

## FINAL MODEL





## PARTS LIST / INVENTORY

Red and Black was used but can use almost any colour. Feel free to use anything that is readily available.



**IOW TO** 

## See Youtube: "Family Bricks" channel for timelapse(s)

|                                                                         | Z                                                                          |                                                                                  | BR                                                                          | ICEX