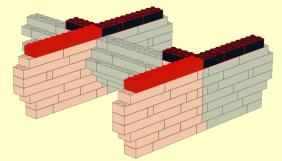

LEGO MOC Cup Cake Stand Yin Yang Design Created by <u>www.mattelder.com</u> See <u>Youtube: "Family Bricks"</u> channel for timelapse(s) <u>https://www.youtube.com/channel/UCMFk9ud6WdxSpePi0cVfYjw</u>





















































1







Created by <u>www.mattelder.com</u>

3x

**1**x

1x



Created by <u>www.mattelder.com</u>





















































3





































1x

6x

























































4









Created by <u>www.mattelder.com</u>









10

2x 2x











Created by <u>www.mattelder.com</u>

## FINAL MODEL





## PARTS LIST / INVENTORY

Red and Black was used but can use almost any colour. Feel free to use anything that is readily available.



**IOW TO** 

## See Youtube: "Family Bricks" channel for timelapse(s)

|                                                                         | Z                                                                          |                                                                                  | BR                                                                          | ICEX                                                                           | S