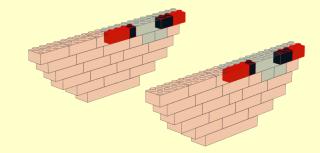

LEGO MOC Cup Cake Stand Yin Yang Design Created by <u>www.mattelder.com</u> See <u>Youtube: "Family Bricks"</u> channel for timelapse(s) <u>https://www.youtube.com/channel/UCMFk9ud6WdxSpePi0cVfYjw</u>





















































1







Created by <u>www.mattelder.com</u>

3x

**1**x

1x



Created by <u>www.mattelder.com</u>





















































3





































1x

6x

























































4









Created by <u>www.mattelder.com</u>









10

2x 2x











Created by <u>www.mattelder.com</u>

## FINAL MODEL





## PARTS LIST / INVENTORY

Red and Black was used but can use almost any colour. Feel free to use anything that is readily available.



**IOW TO** 

## See Youtube: "Family Bricks" channel for timelapse(s)

|                                                                         | Z                                                                          |                                                                                  | BR                                                                          | ICEX                                                                           | S                                                                           |
|--------------------------------------