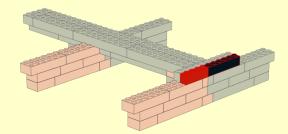

LEGO MOC Cup Cake Stand Yin Yang Design Created by <u>www.mattelder.com</u> See <u>Youtube: "Family Bricks"</u> channel for timelapse(s) <u>https://www.youtube.com/channel/UCMFk9ud6WdxSpePi0cVfYjw</u>





















































1







Created by <u>www.mattelder.com</u>

3x

**1**x

1x



Created by <u>www.mattelder.com</u>





















































3





































1x

6x

























































4









Created by <u>www.mattelder.com</u>









10

2x 2x











Created by <u>www.mattelder.com</u>

## FINAL MODEL





## PARTS LIST / INVENTORY

Red and Black was used but can use almost any colour. Feel free to use anything that is readily available.



**IOW TO** 

## See Youtube: "Family Bricks" channel for timelapse(s)

|                                                                         | Z                                                                          |                                                                                  | BR                                                                          | ICEX