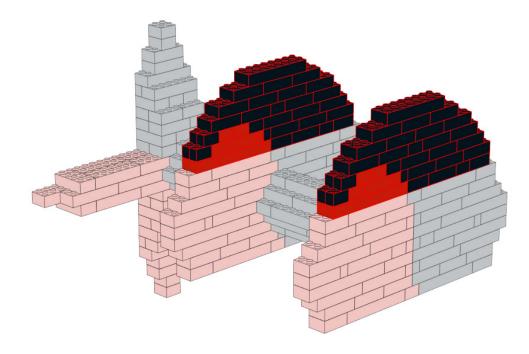

LEGO MOC Cup Cake Stand Yin Yang Design Created by <u>www.mattelder.com</u> See <u>Youtube: "Family Bricks"</u> channel for timelapse(s) <u>https://www.youtube.com/channel/UCMFk9ud6WdxSpePi0cVfYjw</u>





















































1







Created by <u>www.mattelder.com</u>

3x

**1**x

1x



Created by <u>www.mattelder.com</u>





















































3





































1x

6x

























































4









Created by <u>www.mattelder.com</u>









10

2x 2x











Created by <u>www.mattelder.com</u>

## FINAL MODEL





## PARTS LIST / INVENTORY

Red and Black was used but can use almost any colour. Feel free to use anything that is readily available.



**IOW TO** 

## See Youtube: "Family Bricks" channel for timelapse(s)

|                                                                         | Z                                                                          |                                                                                  | BR                                                                          | ICEX                                                                           | S