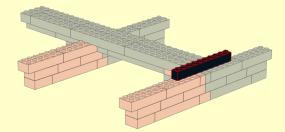

LEGO MOC Cup Cake Stand Yin Yang Design Created by <u>www.mattelder.com</u> See <u>Youtube: "Family Bricks"</u> channel for timelapse(s) <u>https://www.youtube.com/channel/UCMFk9ud6WdxSpePi0cVfYjw</u>





















































1







Created by <u>www.mattelder.com</u>

3x

**1**x

1x



Created by <u>www.mattelder.com</u>





















































3





































1x

6x

























































4









Created by <u>www.mattelder.com</u>









10

2x 2x











Created by <u>www.mattelder.com</u>

## FINAL MODEL





## PARTS LIST / INVENTORY

Red and Black was used but can use almost any colour. Feel free to use anything that is readily available.



**IOW TO** 

## See Youtube: "Family Bricks" channel for timelapse(s)

|                                                                         | Z                                                                          |                                                                                  | BR                                                                          | ICEX