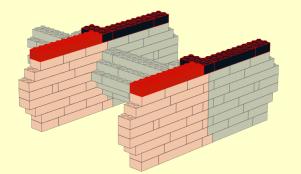

LEGO MOC Cup Cake Stand Yin Yang Design Created by <u>www.mattelder.com</u> See <u>Youtube: "Family Bricks"</u> channel for timelapse(s) <u>https://www.youtube.com/channel/UCMFk9ud6WdxSpePi0cVfYjw</u>





















































1







Created by <u>www.mattelder.com</u>

3x

**1**x

1x



Created by <u>www.mattelder.com</u>





















































3





































1x

6x

























































4









Created by <u>www.mattelder.com</u>









10

2x 2x











Created by <u>www.mattelder.com</u>

## FINAL MODEL





## PARTS LIST / INVENTORY

Red and Black was used but can use almost any colour. Feel free to use anything that is readily available.



**IOW TO** 

## See Youtube: "Family Bricks" channel for timelapse(s)

|                                                                         | Z                                                                          |                                                                                  | BR                                                                          | ICEX                                                                           | S