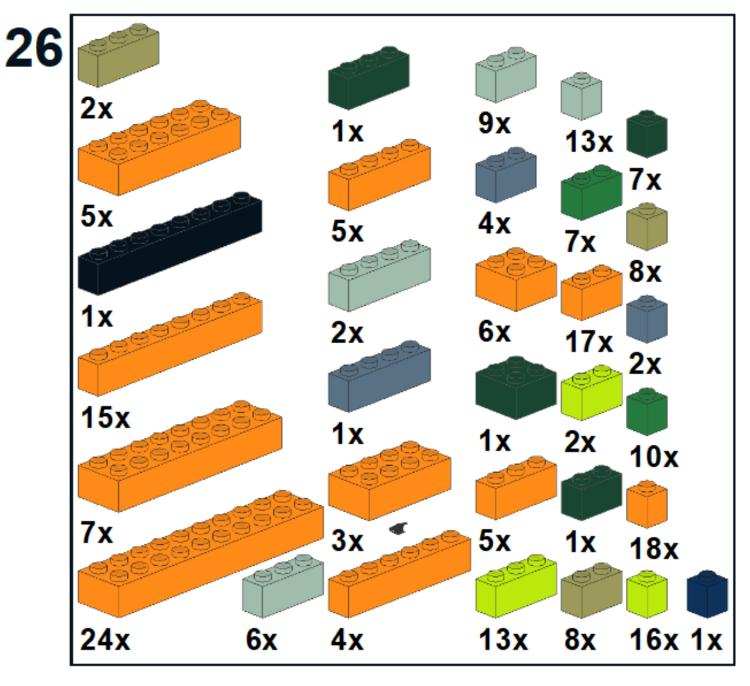

# PARTS LIST / INVENTORY

#### NOTES:

- parts in orange can be in any colour as they are internal "core" elements and won't be 'seen'. In the video, I may have referred to these as

being in Speckle Black Copper (they are now orange, similar to what was used in the video). <u>https://youtu.be/6ZdXLFh6L08</u>

- Technic parts can be in any colour. I haven't specified exactly where pins can go - just anywhere they fit in the Technic pieces to hold them together in the frame.

- Dark Green can be used for Metallic Dark Green

- Dark Bluish Grey can be used for Speckled Dark Bluish Grey Silver

- The latest version of the instructions will be on my website <u>https://www.mattelder.com</u>. My website also has the digital 3D LDR file in 53 steps should you require any further clarification of steps and pieces