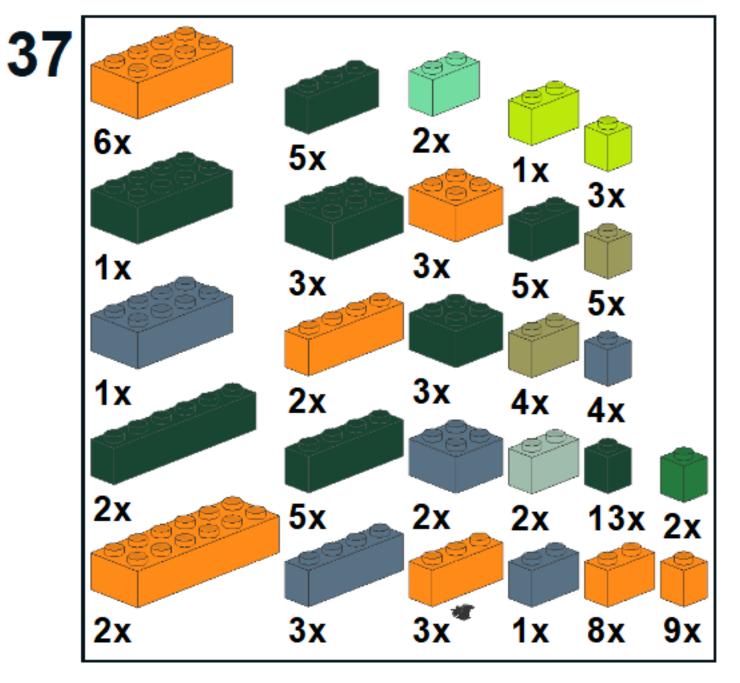

| Part |      |      | Color       | Quantity | Description |
|------|------|------|-------------|----------|-------------|
|      | 3001 | 27:  | Lime        | 12       | Brick 2 x 4 |
|      | 3001 | 288: | Dark Green  | 10       | Brick 2 x 4 |
|      | 3001 | 379: | Sand Blue   | 5        | Brick 2 x 4 |
|      | 3002 | 0:   | Black       | 1        | Brick 2 x 3 |
|      | 3002 | 19:  | Tan         | 11       | Brick 2 x 3 |
|      | 3002 | 25:  | Orange      | 125      | Brick 2 x 3 |
|      | 3002 | 288: | Dark Green  | 6        | Brick 2 x 3 |
|      | 3002 | 379: | Sand Blue   | 4        | Brick 2 x 3 |
| 000  | 3003 | 0:   | Black       | 1        | Brick 2 x 2 |
|      | 3003 |      | Green       | 4        | Brick 2 x 2 |
|      | 3003 |      | Tan         | 19       | Brick 2 x 2 |
|      | 3003 |      | Orange      | 172      | Brick 2 x 2 |
|      | 3003 |      | Lime        | 3        | Brick 2 x 2 |
|      | 3003 |      | Dark Green  | 21       | Brick 2 x 2 |
|      | 3003 |      | Sand Blue   | 9        | Brick 2 x 2 |
|      | 3003 |      | Dark Orange | 3        | Brick 2 x 2 |
|      | 3004 | 0:   | Black       | 12       | Brick 1 x 2 |