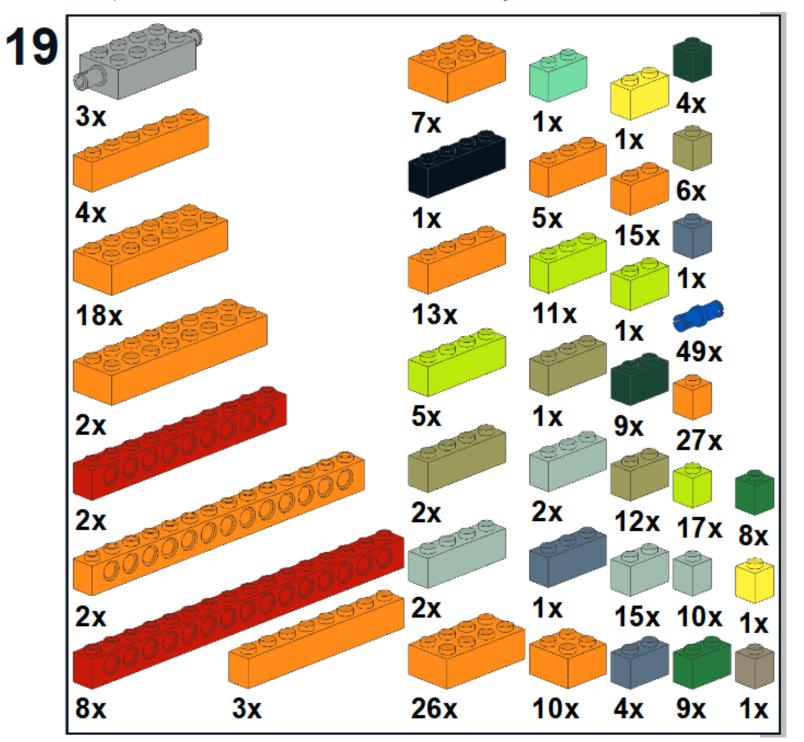

# PARTS LIST / INVENTORY

#### NOTES:

- parts in orange can be in any colour as they are internal "core" elements and won't be 'seen'. In the video, I may have referred to these as

being in Speckle Black Copper (they are now orange, similar to what was used in the video). <u>https://youtu.be/6ZdXLFh6L08</u>

- Technic parts can be in any colour. I haven't specified exactly where pins can go - just anywhere they fit in the Technic pieces to hold them together in the frame.

- Dark Green can be used for Metallic Dark Green

- Dark Bluish Grey can be used for Speckled Dark Bluish Grey Silver

- The latest version of the instructions will be on my website <u>https://www.mattelder.com</u>. My website also has the digital 3D LDR file in 53 steps should you require any further clarification of steps and pieces