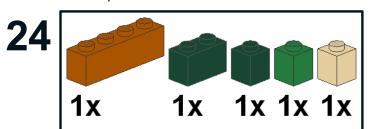

| Part |      |      | Color       | Quantity | Description |
|------|------|------|-------------|----------|-------------|
|      | 3001 | 27:  | Lime        | 12       | Brick 2 x 4 |
|      | 3001 | 288: | Dark Green  | 10       | Brick 2 x 4 |
|      | 3001 | 379: | Sand Blue   | 5        | Brick 2 x 4 |
|      | 3002 | 0:   | Black       | 1        | Brick 2 x 3 |
|      | 3002 | 19:  | Tan         | 11       | Brick 2 x 3 |
|      | 3002 | 25:  | Orange      | 125      | Brick 2 x 3 |
|      | 3002 | 288: | Dark Green  | 6        | Brick 2 x 3 |
|      | 3002 | 379: | Sand Blue   | 4        | Brick 2 x 3 |
| 000  | 3003 | 0:   | Black       | 1        | Brick 2 x 2 |
|      | 3003 |      | Green       | 4        | Brick 2 x 2 |
|      | 3003 |      | Tan         | 19       | Brick 2 x 2 |
|      | 3003 |      | Orange      | 172      | Brick 2 x 2 |
|      | 3003 |      | Lime        | 3        | Brick 2 x 2 |
|      | 3003 |      | Dark Green  | 21       | Brick 2 x 2 |
|      | 3003 |      | Sand Blue   | 9        | Brick 2 x 2 |
|      | 3003 |      | Dark Orange | 3        | Brick 2 x 2 |
|      | 3004 | 0:   | Black       | 12       | Brick 1 x 2 |

| Page - | 105 |
|--------|-----|
|--------|-----|

| Part                  |      |      | Color                  | Quantity | Description |
|-----------------------|------|------|------------------------|----------|-------------|
|                       | 3004 | 2:   | Green                  | 65       | Brick 1 x 2 |
|                       | 3004 | 19:  | Tan                    | 28       | Brick 1 x 2 |
|                       | 3004 | 25:  | Orange                 | 217      | Brick 1 x 2 |
|                       | 3004 | 27:  | Lime                   | 156      | Brick 1 x 2 |
|                       | 3004 | 28:  | Dark Tan               | 1        | Brick 1 x 2 |
|                       | 3004 | 70:  | Reddish Brown          | 4        | Brick 1 x 2 |
|                       | 3004 | 74:  | Medium Green           | 17       | Brick 1 x 2 |
| View on<br>Peeron.com | 3004 | 84:  | Medium Dark<br>Flesh   | 1        | Brick 1 x 2 |
| View on Peeron.com    | 3004 | 226: | Bright Light<br>Yellow | 1        | Brick 1 x 2 |
|                       | 3004 | 288: | Dark Green             | 185      | Brick 1 x 2 |
| View on Peeron.com    | 3004 | 326: | Yellowish Green        | 1        | Brick 1 x 2 |
| View on Peeron.com    | 3004 | 330: | Olive Green            | 128      | Brick 1 x 2 |
|                       | 3004 | 378: | Sand Green             | 142      | Brick 1 x 2 |
|                       | 3004 | 379: | Sand Blue              | 93       | Brick 1 x 2 |
|                       | 3004 | 484: | Dark Orange            | 27       | Brick 1 x 2 |
|                       | 3005 | 0:   | Black                  | 21       | Brick 1 x 1 |
| -                     | 3005 | 2:   | Green                  | 237      | Brick 1 x 1 |
|                       | 3005 | 6:   | Brown                  | 5        | Brick 1 x 1 |
|                       | 3005 | 19:  | Tan                    | 64       | Brick 1 x 1 |
| -                     | 3005 | 25:  | Orange                 | 365      | Brick 1 x 1 |
| <b>(</b>              | 3005 | 27:  | Lime                   | 304      | Brick 1 x 1 |
|                       | 3005 | 28:  | Dark Tan               | 23       | Brick 1 x 1 |
|                       | 3005 | 70:  | Reddish Brown          | 7        | Brick 1 x 1 |

| Part                  |      |      | Color                              | Quantity | Description  |
|-----------------------|------|------|------------------------------------|----------|--------------|
|                       | 3005 | 72:  | Dark Bluish Grey                   | 4        | Brick 1 x 1  |
| Ŷ                     | 3005 | 74:  | Medium Green                       | 14       | Brick 1 x 1  |
| View on<br>Peeron.com | 3005 | 76:  | Speckle Dark<br>Bluish Grey Silver | 2        | Brick 1 x 1  |
| View on<br>Peeron.com | 3005 | 84:  | ,<br>Medium Dark<br>Flesh          | 10       | Brick 1 x 1  |
| View on<br>Peeron.com | 3005 | 186: | Metallic Dark<br>Green             | 11       | Brick 1 x 1  |
| View on<br>Peeron.com | 3005 | 226: |                                    | 18       | Brick 1 x 1  |
| 1                     | 3005 | 272: | Dark Blue                          | 8        | Brick 1 x 1  |
| Ű                     | 3005 | 288: | Dark Green                         | 260      | Brick 1 x 1  |
| View on<br>Peeron.com | 3005 | 326: | Yellowish Green                    | 7        | Brick 1 x 1  |
| View on<br>Peeron.com | 3005 | 330: | Olive Green                        | 282      | Brick 1 x 1  |
| Ŷ                     | 3005 | 378: | Sand Green                         | 298      | Brick 1 x 1  |
|                       | 3005 | 379: | Sand Blue                          | 87       | Brick 1 x 1  |
| <b>(</b>              | 3005 | 484: | Dark Orange                        | 58       | Brick 1 x 1  |
|                       | 3006 | 7:   | Light Grey                         | 1        | Brick 2 x 10 |
|                       | 3006 | 25:  | Orange                             | 135      | Brick 2 x 10 |
|                       | 3007 | 0:   | Black                              | 2        | Brick 2 x 8  |
|                       | 3007 | 25:  | Orange                             | 51       | Brick 2 x 8  |
| View on<br>Peeron.com | 3007 | 322: | Medium Azure                       | 1        | Brick 2 x 8  |
|                       | 3008 | 0:   | Black                              | 1        | Brick 1 x 8  |
| 22222220              | 3008 | 25:  | Orange                             | 117      | Brick 1 x 8  |

| Best                  |      |      | Calar        | Quantity     | Description |   | _                     |       | 1    |               |              |                                               |
|-----------------------|------|------|--------------|--------------|-------------|---|-----------------------|-------|------|---------------|--------------|-----------------------------------------------|
| Part                  |      | -    | Color        | <br>Quantity | Description | 4 | Part                  |       |      | Color         | <br>Quantity | Description                                   |
|                       | 3009 | 0:   | Black        | 4            | Brick 1 x 6 |   |                       | 3010  | 288: | Dark Green    | 47           | Brick 1 x 4                                   |
| Cores and the second  | 3009 | 19:  | Tan          | 3            | Brick 1 x 6 | _ | View on<br>Peeron.com | 3010  | 330: | Olive Green   | 7            | Brick 1 x 4                                   |
|                       | 2000 | 25.  | 0.000        | <br>         |             |   |                       | 3010  | 378: | Sand Green    | 17           | Brick 1 x 4                                   |
|                       | 3009 | 25:  | Orange       | 89           | Brick 1 x 6 |   |                       | 3010  | 379: | Sand Blue     | 22           | Brick 1 x 4                                   |
|                       | 3009 | 27:  | Lime         | 3            | Brick 1 x 6 |   |                       | 3010  | 484: | Dark Orange   | 5            | Brick 1 x 4                                   |
|                       | 3009 | 288: | Dark Green   | 7            | Brick 1 x 6 |   |                       | 32018 | 25:  | Orange        | 2            | Technic Brick 1 x 14<br>with Holes            |
| View on<br>Peeron.com | 3009 | 330: | Olive Green  | 3            | Brick 1 x 6 |   |                       | 32531 | 4:   | Red           | 1            | Technic Brick 4 x 6 with<br>Open Center 2 x 4 |
| 000000                | 3009 | 378: | Sand Green   | 7            | Brick 1 x 6 |   | View on<br>Peeron.com | 32531 | 322: | Medium Azure  | 13           | Technic Brick 4 x 6 with<br>Open Center 2 x 4 |
|                       | 3009 | 379: | Sand Blue    | 4            | Brick 1 x 6 | _ |                       | 3622  | 0:   | Black         | 5            | Brick 1 x 3                                   |
| 4999                  |      |      |              |              |             |   | 3 A                   | 3622  | 2:   | Green         | 18           | Brick 1 x 3                                   |
|                       | 3009 | 484: | Dark Orange  | 2            | Brick 1 x 6 |   |                       | 3622  | 19:  | Tan           | 10           | Brick 1 x 3                                   |
| 2000                  | 3010 | 0:   | Black        | 6            | Brick 1 x 4 |   |                       | 3622  | 25:  | Orange        | 135          | Brick 1 x 3                                   |
|                       | 3010 | 2:   | Green        | 6            | Brick 1 x 4 |   |                       | 3622  | 27:  | Lime          | 103          | Brick 1 x 3                                   |
|                       | 2010 | 10-  | Tan          | <br>10       | Driel 1 x 4 |   |                       | 3622  | 70:  | Reddish Brown | 1            | Brick 1 x 3                                   |
|                       | 3010 |      | Tan          | 13           | Brick 1 x 4 |   |                       | 3622  | 74:  | Medium Green  | 4            | Brick 1 x 3                                   |
|                       | 3010 | 25:  | Orange       | 147          | Brick 1 x 4 |   |                       | 3622  | 288: | Dark Green    | 71           | Brick 1 x 3                                   |
|                       | 3010 | 27:  | Lime         | 24           | Brick 1 x 4 |   | View on Peeron.com    | 3622  | 330: | Olive Green   | 29           | Brick 1 x 3                                   |
| 2200                  | 3010 | 74:  | Medium Green | 1            | Brick 1 x 4 |   |                       | 3622  | 378: | Sand Green    | 38           | Brick 1 x 3                                   |
|                       |      |      |              |              |             |   |                       |       |      |               |              |                                               |

| Part                                                                                                                                                                                                                                                                                                                                                                                                                                                                                                                                                                                                                                                                                                                                                                                                                                                                                                                                                                                                                                                                                                                                                                                                                                                                                                                                                                                                                                                                                                                                                                                                                                                                                                                                                                                                                                                                                                                                                                                                                                                                                                                           |               |            | Color       | Quantity | Description                        |
|--------------------------------------------------------------------------------------------------------------------------------------------------------------------------------------------------------------------------------------------------------------------------------------------------------------------------------------------------------------------------------------------------------------------------------------------------------------------------------------------------------------------------------------------------------------------------------------------------------------------------------------------------------------------------------------------------------------------------------------------------------------------------------------------------------------------------------------------------------------------------------------------------------------------------------------------------------------------------------------------------------------------------------------------------------------------------------------------------------------------------------------------------------------------------------------------------------------------------------------------------------------------------------------------------------------------------------------------------------------------------------------------------------------------------------------------------------------------------------------------------------------------------------------------------------------------------------------------------------------------------------------------------------------------------------------------------------------------------------------------------------------------------------------------------------------------------------------------------------------------------------------------------------------------------------------------------------------------------------------------------------------------------------------------------------------------------------------------------------------------------------|---------------|------------|-------------|----------|------------------------------------|
|                                                                                                                                                                                                                                                                                                                                                                                                                                                                                                                                                                                                                                                                                                                                                                                                                                                                                                                                                                                                                                                                                                                                                                                                                                                                                                                                                                                                                                                                                                                                                                                                                                                                                                                                                                                                                                                                                                                                                                                                                                                                                                                                | 3622          | 379:       | Sand Blue   | 13       | Brick 1 x 3                        |
|                                                                                                                                                                                                                                                                                                                                                                                                                                                                                                                                                                                                                                                                                                                                                                                                                                                                                                                                                                                                                                                                                                                                                                                                                                                                                                                                                                                                                                                                                                                                                                                                                                                                                                                                                                                                                                                                                                                                                                                                                                                                                                                                | 3622          | 484:       | Dark Orange | 18       | Brick 1 x 3                        |
|                                                                                                                                                                                                                                                                                                                                                                                                                                                                                                                                                                                                                                                                                                                                                                                                                                                                                                                                                                                                                                                                                                                                                                                                                                                                                                                                                                                                                                                                                                                                                                                                                                                                                                                                                                                                                                                                                                                                                                                                                                                                                                                                | 3673          | 1:         | Blue        | 128      | Technic Pin                        |
| <b>\$</b>                                                                                                                                                                                                                                                                                                                                                                                                                                                                                                                                                                                                                                                                                                                                                                                                                                                                                                                                                                                                                                                                                                                                                                                                                                                                                                                                                                                                                                                                                                                                                                                                                                                                                                                                                                                                                                                                                                                                                                                                                                                                                                                      | 3673          | 25:        | Orange      | 4        | Technic Pin                        |
| 6660                                                                                                                                                                                                                                                                                                                                                                                                                                                                                                                                                                                                                                                                                                                                                                                                                                                                                                                                                                                                                                                                                                                                                                                                                                                                                                                                                                                                                                                                                                                                                                                                                                                                                                                                                                                                                                                                                                                                                                                                                                                                                                                           | 3701          | 25:        | Orange      | 2        | Technic Brick 1 x 4 with<br>Holes  |
| Contraction of the second                                                                                                                                                                                                                                                                                                                                                                                                                                                                                                                                                                                                                                                                                                                                                                                                                                                                                                                                                                                                                                                                                                                                                                                                                                                                                                                                                                                                                                                                                                                                                                                                                                                                                                                                                                                                                                                                                                                                                                                                                                                                                                      | 3702          | 4:         | Red         | 2        | Technic Brick 1 x 8 with<br>Holes  |
|                                                                                                                                                                                                                                                                                                                                                                                                                                                                                                                                                                                                                                                                                                                                                                                                                                                                                                                                                                                                                                                                                                                                                                                                                                                                                                                                                                                                                                                                                                                                                                                                                                                                                                                                                                                                                                                                                                                                                                                                                                                                                                                                | 3703          | 4:         | Red         | 24       | Technic Brick 1 x 16<br>with Holes |
|                                                                                                                                                                                                                                                                                                                                                                                                                                                                                                                                                                                                                                                                                                                                                                                                                                                                                                                                                                                                                                                                                                                                                                                                                                                                                                                                                                                                                                                                                                                                                                                                                                                                                                                                                                                                                                                                                                                                                                                                                                                                                                                                | 3811          | 2:         | Green       | 1        | Baseplate 32 x 32                  |
|                                                                                                                                                                                                                                                                                                                                                                                                                                                                                                                                                                                                                                                                                                                                                                                                                                                                                                                                                                                                                                                                                                                                                                                                                                                                                                                                                                                                                                                                                                                                                                                                                                                                                                                                                                                                                                                                                                                                                                                                                                                                                                                                | 3894          | 4:         | Red         | 2        | Technic Brick 1 x 6 with<br>Holes  |
|                                                                                                                                                                                                                                                                                                                                                                                                                                                                                                                                                                                                                                                                                                                                                                                                                                                                                                                                                                                                                                                                                                                                                                                                                                                                                                                                                                                                                                                                                                                                                                                                                                                                                                                                                                                                                                                                                                                                                                                                                                                                                                                                | 3895          | 4:         | Red         | 3        | Technic Brick 1 x 12<br>with Holes |
|                                                                                                                                                                                                                                                                                                                                                                                                                                                                                                                                                                                                                                                                                                                                                                                                                                                                                                                                                                                                                                                                                                                                                                                                                                                                                                                                                                                                                                                                                                                                                                                                                                                                                                                                                                                                                                                                                                                                                                                                                                                                                                                                | 6111          | 25:        | Orange      | 2        | Brick 1 x 10                       |
| Service and a service of the service | 6112          | 25:        | Orange      | 1        | Brick 1 x 12                       |
|                                                                                                                                                                                                                                                                                                                                                                                                                                                                                                                                                                                                                                                                                                                                                                                                                                                                                                                                                                                                                                                                                                                                                                                                                                                                                                                                                                                                                                                                                                                                                                                                                                                                                                                                                                                                                                                                                                                                                                                                                                                                                                                                | 6249          | 4:         | Red         | 2        | Brick 2 x 4 with Pins              |
| 2000 C                                                                                                                                                                                                                                                                                                                                                                                                                                                                                                                                                                                                                                                                                                                                                                                                                                                                                                                                                                                                                                                                                                                                                                                                                                                                                                                                                                                                                                                                                                                                                                                                                                                                                                                                                                                                                                                                                                                                                                                                                                                                                                                         | 6249          | 7:         | Light Grey  | 7        | Brick 2 x 4 with Pins              |
| This parts list was genera                                                                                                                                                                                                                                                                                                                                                                                                                                                                                                                                                                                                                                                                                                                                                                                                                                                                                                                                                                                                                                                                                                                                                                                                                                                                                                                                                                                                                                                                                                                                                                                                                                                                                                                                                                                                                                                                                                                                                                                                                                                                                                     | ted by LDViev | <b>v</b> . |             |          | Part images provided by Peeron.    |