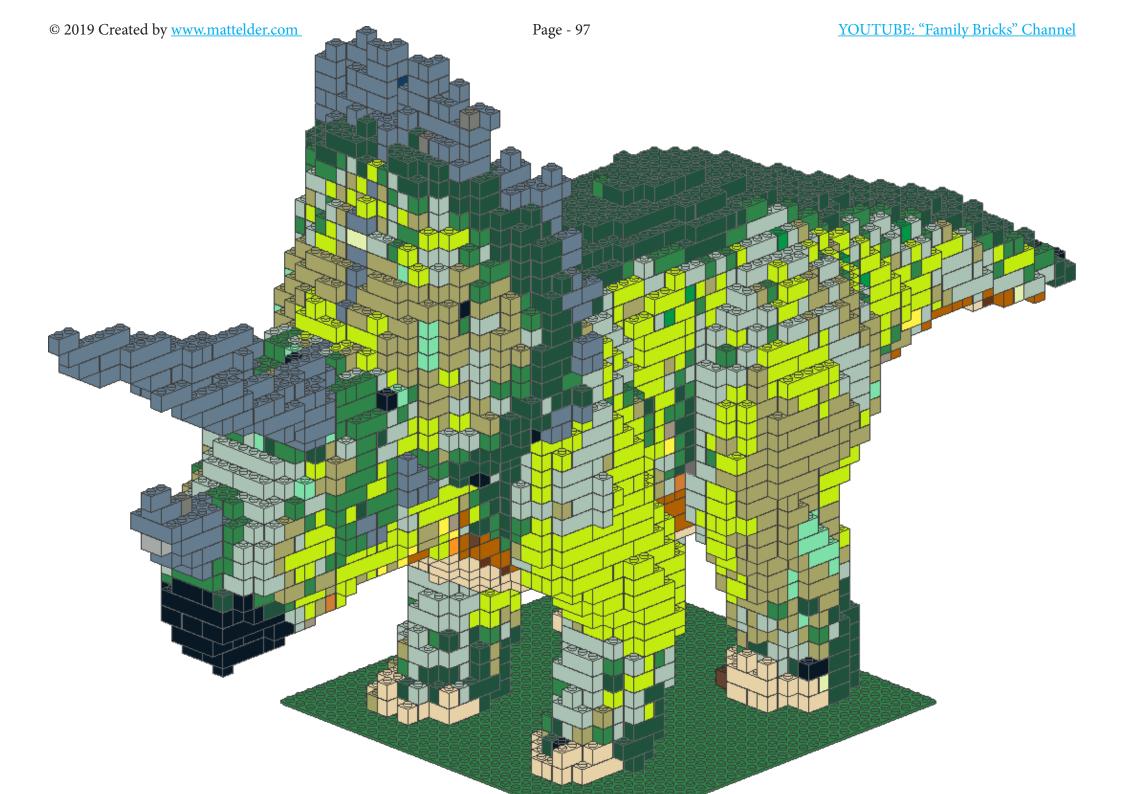

https://www.youtube.com/channel/UCMFk9ud6WdxSpePi0cVfYjw





































Page - 20

















Page - 28

















Page - 36







YOUTUBE: "Family Bricks" Channel



















YOUTUBE: "Family Bricks" Channel









































































Page - 76























Page - 86































# PARTS LIST / INVENTORY

#### NOTES:

- parts in orange can be in any colour as they are internal "core" elements and won't be 'seen'. In the video, I may have referred to these as

being in Speckle Black Copper (they are now orange, similar to what was used in the video). <u>https://youtu.be/6ZdXLFh6L08</u>

- Technic parts can be in any colour. I haven't specified exactly where pins can go - just anywhere they fit in the Technic pieces to hold them together in the frame.

- Dark Green can be used for Metallic Dark Green

- Dark Bluish Grey can be used for Speckled Dark Bluish Grey Silver

- The latest version of the instructions will be on my website <u>https://www.mattelder.com</u>. My website also has the digital 3D LDR file in 53 steps should you require any further clarifi