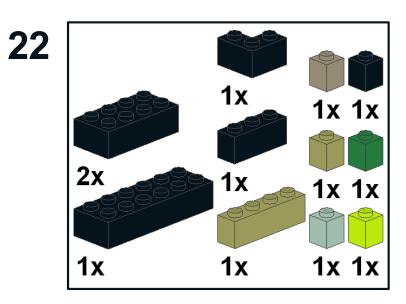

| Part |      |      | Color       | Quantity | Description |
|------|------|------|-------------|----------|-------------|
|      | 3001 | 27:  | Lime        | 12       | Brick 2 x 4 |
|      | 3001 | 288: | Dark Green  | 10       | Brick 2 x 4 |
|      | 3001 | 379: | Sand Blue   | 5        | Brick 2 x 4 |
|      | 3002 | 0:   | Black       | 1        | Brick 2 x 3 |
|      | 3002 | 19:  | Tan         | 11       | Brick 2 x 3 |
|      | 3002 | 25:  | Orange      | 125      | Brick 2 x 3 |
|      | 3002 | 288: | Dark Green  | 6        | Brick 2 x 3 |
|      | 3002 | 379: | Sand Blue   | 4        | Brick 2 x 3 |
| 000  | 3003 | 0:   | Black       | 1        | Brick 2 x 2 |
|      | 3003 |      | Green       | 4        | Brick 2 x 2 |
|      | 3003 |      | Tan         | 19       | Brick 2 x 2 |
|      | 3003 |      | Orange      | 172      | Brick 2 x 2 |
|      | 3003 |      | Lime        | 3        | Brick 2 x 2 |
|      | 3003 |      | Dark Green  | 21       | Brick 2 x 2 |
|      | 3003 |      | Sand Blue   | 9        | Brick 2 x 2 |
|      | 3003 |      | Dark Orange | 3        | Brick 2 x 2 |
|      | 3004 | 0:   | Black       | 12       | Brick 1 x 2 |