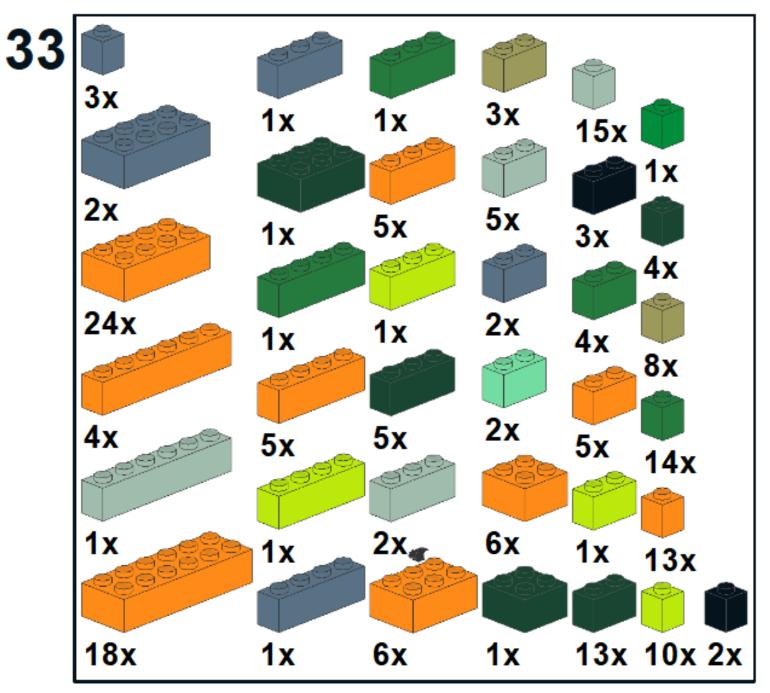

https://www.youtube.com/channel/UCMFk9ud6WdxSpePi0cVfYjw





































Page - 20

















Page - 28

















Page - 36







YOUTUBE: "Family Bricks" Channel



















YOUTUBE: "Family Bricks" Channel









































































Page - 76























Page - 86































# PARTS LIST / INVENTORY

#### NOTES:

- parts in orange can be in any colour as they are internal "core" elements and won't be 'seen'. In the video, I may have referred to these as

being in Speckle Black Copper (they are now orange, similar to what was used in the video). <u>https://youtu.be/6ZdXLFh6L08</u>

- Technic parts can be in any colour. I haven't specified exactly where pins can go - just anywhere they fit in the Technic pieces to hold them together in the frame.

- Dark Green can be used for Metallic Dark Green

- Dark Bluish Grey can be used for Speckled Dark Bluish Grey Silver

- The latest version of the instructions will be on my website <u>https://www.mattelder.com</u>