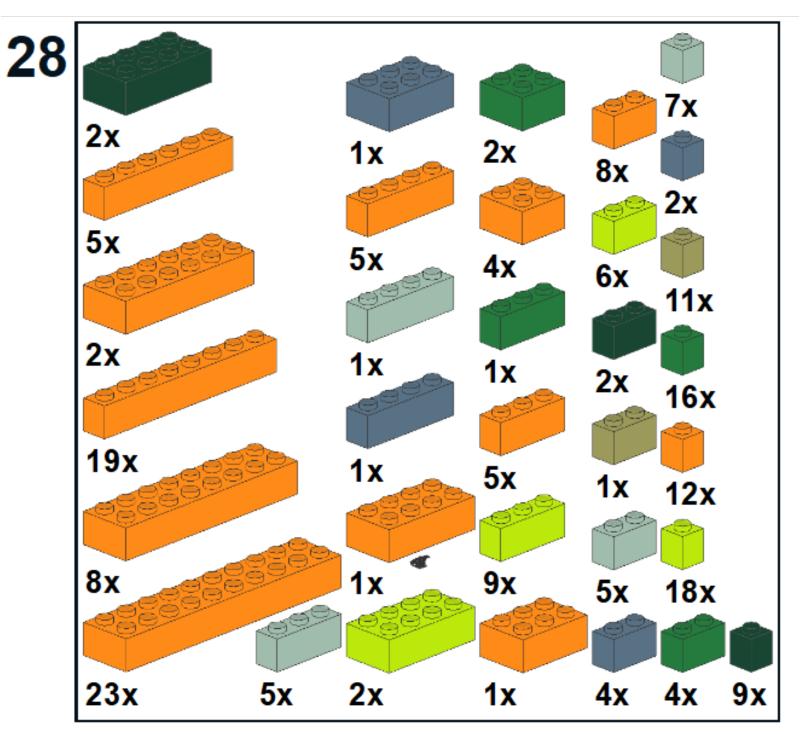

# PARTS LIST / INVENTORY

#### NOTES:

- parts in orange can be in any colour as they are internal "core" elements and won't be 'seen'. In the video, I may have referred to these as

being in Speckle Black Copper (they are now orange, similar to what was used in the video). <u>https://youtu.be/6ZdXLFh6L08</u>

- Technic parts can be in any colour. I haven't specified exactly where pins can go - just anywhere they fit in the Technic pieces to hold them together in the frame.

- Dark Green can be used for Metallic Dark Green

- Dark Bluish Grey can be used for Speckled Dark Bluish Grey Silver

- The latest version of the instructions will be on my website <u>https://www.mattelder.com</u>. My website also has the digital 3D LDR file in 53 steps should you require any further clarification of steps and pieces