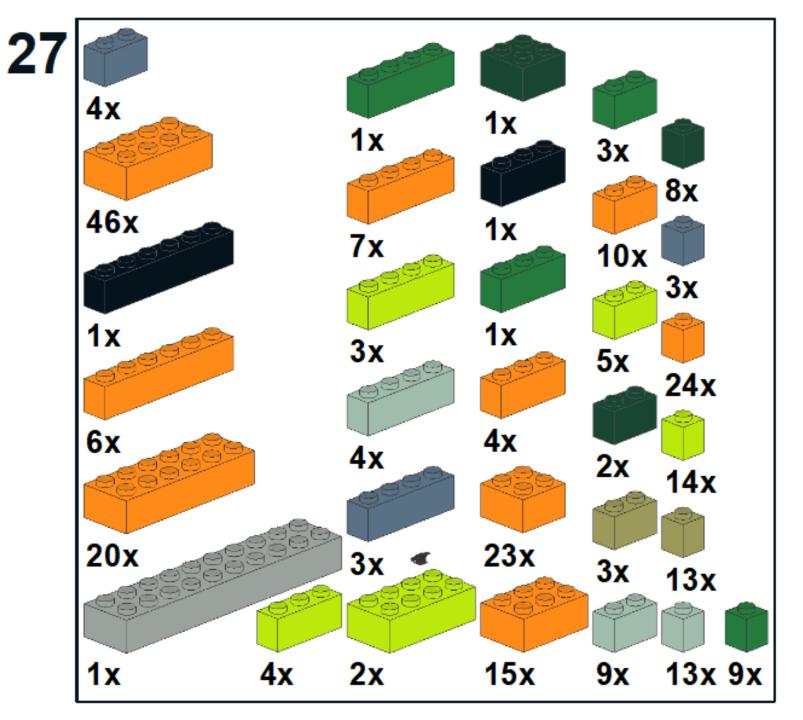

# PARTS LIST / INVENTORY

#### NOTES:

- parts in orange can be in any colour as they are internal "core" elements and won't be 'seen'. In the video, I may have referred to these as

being in Speckle Black Copper (they are now orange, similar to what was used in the video). <u>https://youtu.be/6ZdXLFh6L08</u>

- Technic parts can be in any colour. I haven't specified exactly where pins can go - just anywhere they fit in the Technic pieces to hold them together in the frame.

- Dark Green can be used for Metallic Dark Green

- Dark Bluish Grey can be used for Speckled Dark Bluish Grey Silver

- The latest version of the instructions will be on my website <u>https://www.mattelder.com</u>. My website also has the digital 3D LDR file in 53 steps should you require any further clarification of steps and pieces