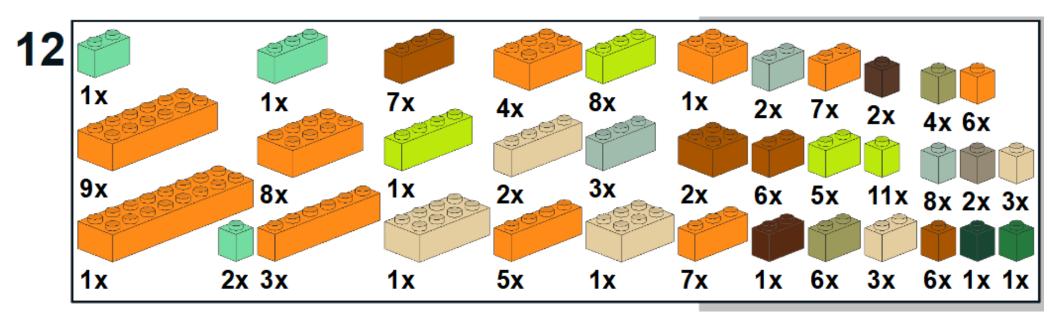

https://www.youtube.com/channel/UCMFk9ud6WdxSpePi0cVfYjw





































Page - 20

















Page - 28

















Page - 36







YOUTUBE: "Family Bricks" Channel



















YOUTUBE: "Family Bricks" Channel









































































Page - 76























Page - 86































# PARTS LIST / INVENTORY

#### NOTES:

- parts in orange can be in any colour as they are internal "core" elements and won't be 'seen'. In the video, I may have referred to these as

being in Speckle Black Copper (they are now orange, similar to what was used in the video). <u>https://youtu.be/6ZdXLFh6L08</u>

- Technic parts can be in any colour. I haven't specified exactly where pins can go - just anywhere they fit in the Technic pieces to hold them together in the frame.

- Dark Green can be used for Metalli