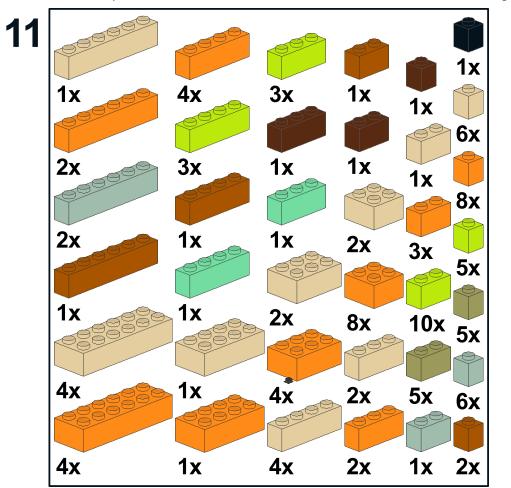

https://www.youtube.com/channel/UCMFk9ud6WdxSpePi0cVfYjw





































Page - 20

















Page - 28

















Page - 36







YOUTUBE: "Family Bricks" Channel



















YOUTUBE: "Family Bricks" Channel









































































Page - 76























Page - 86































# PARTS LIST / INVENTORY

#### NOTES:

- parts in orange can be in any colour as they are internal "core" elements and won't be 'seen'. In the video, I may have referred to these as

being in Speckle Black Copper (they are now orange, similar to what was used in the video). <u>https://youtu.be/6ZdXLFh6L08</u>

- Technic parts can be in any colour. I haven't specified exactly where pins can go - just anywhere they fit in the Technic pieces to hold them together in the frame.

- Dark Green can be used for Met