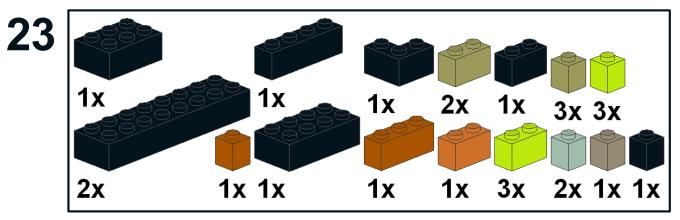

| Part |      |      | Color       | Quantity | Description |
|------|------|------|-------------|----------|-------------|
|      | 3001 | 27:  | Lime        | 12       | Brick 2 x 4 |
|      | 3001 | 288: | Dark Green  | 10       | Brick 2 x 4 |
|      | 3001 | 379: | Sand Blue   | 5        | Brick 2 x 4 |
|      | 3002 | 0:   | Black       | 1        | Brick 2 x 3 |
|      | 3002 | 19:  | Tan         | 11       | Brick 2 x 3 |
|      | 3002 | 25:  | Orange      | 125      | Brick 2 x 3 |
|      | 3002 | 288: | Dark Green  | 6        | Brick 2 x 3 |
|      | 3002 | 379: | Sand Blue   | 4        | Brick 2 x 3 |
| 000  | 3003 | 0:   | Black       | 1        | Brick 2 x 2 |
|      | 3003 |      | Green       | 4        | Brick 2 x 2 |
|      | 3003 |      | Tan         | 19       | Brick 2 x 2 |
|      | 3003 |      | Orange      | 172      | Brick 2 x 2 |
|      | 3003 |      | Lime        | 3        | Brick 2 x 2 |
|      | 3003 |      | Dark Green  | 21       | Brick 2 x 2 |
|      | 3003 |      | Sand Blue   | 9        | Brick 2 x 2 |
|      | 3003 |      | Dark Orange | 3        | Brick 2 x 2 |
|      | 3004 | 0:   | Black       | 12       | Brick 1 x 2 |

| Page - | 105 |
|--------|-----|
|--------|-----|

| Part                  |      |      | Color                  | Quantity | Description |
|-----------------------|------|------|------------------------|----------|-------------|
|                       | 3004 | 2:   | Green                  | 65       | Brick 1 x 2 |
|                       | 3004 | 19:  | Tan                    | 28       | Brick 1 x 2 |
|                       | 3004 | 25:  | Orange                 | 217      | Brick 1 x 2 |
|                       | 3004 | 27:  | Lime                   | 156      | Brick 1 x 2 |
|                       | 3004 | 28:  | Dark Tan               | 1        | Brick 1 x 2 |
|                       | 3004 | 70:  | Reddish Brown          | 4        | Brick 1 x 2 |
|                       | 3004 | 74:  | Medium Green           | 17       | Brick 1 x 2 |
| View on<br>Peeron.com | 3004 | 84:  | Medium Dark<br>Flesh   | 1        | Brick 1 x 2 |
| View on Peeron.com    | 3004 | 226: | Bright Light<br>Yellow | 1        | Brick 1 x 2 |
|                       | 3004 | 288: | Dark Green             | 185      | Brick 1 x 2 |
| View on Peeron.com    | 3004 | 326: | Yellowish Green        | 1        | Brick 1 x 2 |
| View on Peeron.com    | 3004 | 330: | Olive Green            | 128      | Brick 1 x 2 |
|                       | 3004 | 378: | Sand Green             | 142      | Brick 1 x 2 |
|                       | 3004 | 379: | Sand Blue              | 93       | Brick 1 x 2 |
|                       | 3004 | 484: | Dark Orange            | 27       | Brick 1 x 2 |
|                       | 3005 | 0:   | Black                  | 21       | Brick 1 x 1 |
| -                     | 3005 | 2:   | Green                  | 237      | Brick 1 x 1 |
|                       | 3005 | 6:   | Brown                  | 5        | Brick 1 x 1 |
|                       | 3005 | 19:  | Tan                    | 64       | Brick 1 x 1 |
| -                     | 3005 | 25:  | Orange                 | 365      | Brick 1 x 1 |
| <b>(</b>              | 3005 | 27:  | Lime                   | 304      | Brick 1 x 1 |
|                       | 3005 | 28:  | Dark Tan               | 23       | Brick 1 x 1 |
|                       | 3005 | 70:  | Reddish Brown          | 7        | Brick 1 x 1 |

| Part                  |      |      | Color                              | Quantity | Description  |
|-----------------------|------|------|------------------------------------|----------|--------------|
|                       | 3005 | 72:  | Dark Bluish Grey                   | 4        | Brick 1 x 1  |
| Ŷ                     | 3005 | 74:  | Medium Green                       | 14       | Brick 1 x 1  |
| View on<br>Peeron.com | 3005 | 76:  | Speckle Dark<br>Bluish Grey Silver | 2        | Brick 1 x 1  |
| View on<br>Peeron.com | 3005 | 84:  | ,<br>Medium Dark<br>Flesh          | 10       | Brick 1 x 1  |
| View on<br>Peeron.com | 3005 | 186: | Metallic Dark<br>Green             | 11       | Brick 1 x 1  |
| View on<br>Peeron.com | 3005 | 226: |                                    | 18       | Brick 1 x 1  |
| 1                     | 3005 | 272: | Dark Blue                          | 8        | Brick 1 x 1  |
| Ű                     | 3005 | 288: | Dark Green                         | 260      | Brick 1 x 1  |
| View on<br>Peeron.com | 3005 | 326: | Yellowish Green                    | 7        | Brick 1 x 1  |
| View on<br>Peeron.com | 3005 | 330: | Olive Green                        | 282      | Brick 1 x 1  |
| Ŷ                     | 3005 | 378: | Sand Green                         | 298      | Brick 1 x 1  |
|                       | 3005 | 379: | Sand Blue                          | 87       | Brick 1 x 1  |
| <b>(</b>              | 3005 | 484: | Dark Orange                        | 58       | Brick 1 x 1  |
|                       | 3006 | 7:   | Light Grey                         | 1        | Brick 2 x 10 |
|                       | 3006 | 25:  | Orange                             | 135      | Brick 2 x 10 |
|                       | 3007 | 0:   | Black                              | 2        | Brick 2 x 8  |
|                       | 3007 | 25:  | Orange                             | 51       | Brick 2 x 8  |
| View on<br>Peeron.com | 3007 | 322: | Medium Azure                       | 1        | Brick 2 x 8  |
|                       | 3008 | 0:   | Black                              | 1        | Brick 1 x 8  |
| 22222220              | 3008 | 25:  | Orange                             | 117      | Brick 1 x 8  |

| Best                  |      |      | Calar        | Quantity     | Description |   | _                     |       | 1    |               |              |                                               |
|-----------------------|------|------|--------------|--------------|-------------|---|-----------------------|-------|------|---------------|--------------|-----------------------------------------------|
| Part                  |      | -    | Color        | <br>Quantity | Description | 4 | Part                  |       |      | Color         | <br>Quantity | Description                                   |
|                       | 3009 | 0:   | Black        | 4            | Brick 1 x 6 |   |                       | 3010  | 288: | Dark Green    | 47           | Brick 1 x 4                                   |
| Cores and the second  | 3009 | 19:  | Tan          | 3            | Brick 1 x 6 | _ | View on<br>Peeron.com | 3010  | 330: | Olive Green   | 7            | Brick 1 x 4                                   |
|                       | 2000 | 25.  | 0.000        | <br>         |             |   |                       | 3010  | 378: | Sand Green    | 17           | Brick 1 x 4                                   |
|                       | 3009 | 25:  | Orange       | 89           | Brick 1 x 6 |   |                       | 3010  | 379: | Sand Blue     | 22           | Brick 1 x 4                                   |
|                       | 3009 | 27:  | Lime         | 3            | Brick 1 x 6 |   |                       | 3010  | 484: | Dark Orange   | 5            | Brick 1 x 4                                   |
|                       | 3009 | 288: | Dark Green   | 7            | Brick 1 x 6 |   |                       | 32018 | 25:  | Orange        | 2            | Technic Brick 1 x 14<br>with Holes            |
| View on<br>Peeron.com | 3009 | 330: | Olive Green  | 3            | Brick 1 x 6 |   |                       | 32531 | 4:   | Red           | 1            | Technic Brick 4 x 6 with<br>Open Center 2 x 4 |
| 000000                | 3009 | 378: | Sand Green   | 7            | Brick 1 x 6 |   | View on<br>Peeron.com | 32531 | 322: | Medium Azure  | 13           | Technic Brick 4 x 6 with<br>Open Center 2 x 4 |
|                       | 3009 | 379: | Sand Blue    | 4            | Brick 1 x 6 | _ |                       | 3622  | 0:   | Black         | 5            | Brick 1 x 3                                   |
| 4999                  |      |      |              |              |             |   | 3 A                   | 3622  | 2:   | Green         | 18           | Brick 1 x 3                                   |
|                       | 3009 | 484: | Dark Orange  | 2            | Brick 1 x 6 |   |                       | 3622  | 19:  | Tan           | 10           | Brick 1 x 3                                   |
| 2000                  | 3010 | 0:   | Black        | 6            | Brick 1 x 4 |   |                       | 3622  | 25:  | Orange        | 135          | Brick 1 x 3                                   |
|                       | 3010 | 2:   | Green        | 6            | Brick 1 x 4 |   |                       | 3622  | 27:  | Lime          | 103          | Brick 1 x 3                                   |
|                       | 2010 | 10-  | Tan          | <br>10       | Driel 1 x 4 |   |                       | 3622  | 70:  | Reddish Brown | 1            | Brick 1 x 3                                   |
|                       | 3010 |      | Tan          | 13           | Brick 1 x 4 |   |                       | 3622  | 74:  | Medium Green  | 4            | Brick 1 x 3                                   |
|                       | 3010 | 25:  | Orange       | 147          | Brick 1 x 4 |   |                       | 3622  | 288: | Dark Green    | 71           | Brick 1 x 3                                   |
|                       | 3010 | 27:  | Lime         | 24           | Brick 1 x 4 |   | View on Peeron.com    | 3622  | 330: | Olive Green   | 29           | Brick 1 x 3                                   |
| 2200                  | 3010 | 74:  | Medium Green | 1            | Brick 1 x 4 |   |                       | 3622  | 378: | Sand Green    | 38           | Brick 1 x 3                                   |
|                       |      |      |              |              |             |   |                       |       |      |               |              |                                               |

| Part                                                                                                                                                                                                                                                                                                                                                                                                                                                                                                                                                                                                                                                                                                                                                                                                                                                                                                                                                                                                                                                                                                                                                                                                                                                                                                                                                                                                                                                                                                                                                                                                                                                                                                                                                                                                                                                                                                                                                                                                                                                                                                                           |               |            | Color       | Quantity | Description                        |
|--------------------------------------------------------------------------------------------------------------------------------------------------------------------------------------------------------------------------------------------------------------------------------------------------------------------------------------------------------------------------------------------------------------------------------------------------------------------------------------------------------------------------------------------------------------------------------------------------------------------------------------------------------------------------------------------------------------------------------------------------------------------------------------------------------------------------------------------------------------------------------------------------------------------------------------------------------------------------------------------------------------------------------------------------------------------------------------------------------------------------------------------------------------------------------------------------------------------------------------------------------------------------------------------------------------------------------------------------------------------------------------------------------------------------------------------------------------------------------------------------------------------------------------------------------------------------------------------------------------------------------------------------------------------------------------------------------------------------------------------------------------------------------------------------------------------------------------------------------------------------------------------------------------------------------------------------------------------------------------------------------------------------------------------------------------------------------------------------------------------------------|---------------|------------|-------------|----------|------------------------------------|
|                                                                                                                                                                                                                                                                                                                                                                                                                                                                                                                                                                                                                                                                                                                                                                                                                                                                                                                                                                                                                                                                                                                                                                                                                                                                                                                                                                                                                                                                                                                                                                                                                                                                                                                                                                                                                                                                                                                                                                                                                                                                                                                                | 3622          | 379:       | Sand Blue   | 13       | Brick 1 x 3                        |
|                                                                                                                                                                                                                                                                                                                                                                                                                                                                                                                                                                                                                                                                                                                                                                                                                                                                                                                                                                                                                                                                                                                                                                                                                                                                                                                                                                                                                                                                                                                                                                                                                                                                                                                                                                                                                                                                                                                                                                                                                                                                                                                                | 3622          | 484:       | Dark Orange | 18       | Brick 1 x 3                        |
|                                                                                                                                                                                                                                                                                                                                                                                                                                                                                                                                                                                                                                                                                                                                                                                                                                                                                                                                                                                                                                                                                                                                                                                                                                                                                                                                                                                                                                                                                                                                                                                                                                                                                                                                                                                                                                                                                                                                                                                                                                                                                                                                | 3673          | 1:         | Blue        | 128      | Technic Pin                        |
| <b>\$</b>                                                                                                                                                                                                                                                                                                                                                                                                                                                                                                                                                                                                                                                                                                                                                                                                                                                                                                                                                                                                                                                                                                                                                                                                                                                                                                                                                                                                                                                                                                                                                                                                                                                                                                                                                                                                                                                                                                                                                                                                                                                                                                                      | 3673          | 25:        | Orange      | 4        | Technic Pin                        |
| 6660                                                                                                                                                                                                                                                                                                                                                                                                                                                                                                                                                                                                                                                                                                                                                                                                                                                                                                                                                                                                                                                                                                                                                                                                                                                                                                                                                                                                                                                                                                                                                                                                                                                                                                                                                                                                                                                                                                                                                                                                                                                                                                                           | 3701          | 25:        | Orange      | 2        | Technic Brick 1 x 4 with<br>Holes  |
| Contraction of the second                                                                                                                                                                                                                                                                                                                                                                                                                                                                                                                                                                                                                                                                                                                                                                                                                                                                                                                                                                                                                                                                                                                                                                                                                                                                                                                                                                                                                                                                                                                                                                                                                                                                                                                                                                                                                                                                                                                                                                                                                                                                                                      | 3702          | 4:         | Red         | 2        | Technic Brick 1 x 8 with<br>Holes  |
|                                                                                                                                                                                                                                                                                                                                                                                                                                                                                                                                                                                                                                                                                                                                                                                                                                                                                                                                                                                                                                                                                                                                                                                                                                                                                                                                                                                                                                                                                                                                                                                                                                                                                                                                                                                                                                                                                                                                                                                                                                                                                                                                | 3703          | 4:         | Red         | 24       | Technic Brick 1 x 16<br>with Holes |
|                                                                                                                                                                                                                                                                                                                                                                                                                                                                                                                                                                                                                                                                                                                                                                                                                                                                                                                                                                                                                                                                                                                                                                                                                                                                                                                                                                                                                                                                                                                                                                                                                                                                                                                                                                                                                                                                                                                                                                                                                                                                                                                                | 3811          | 2:         | Green       | 1        | Baseplate 32 x 32                  |
|                                                                                                                                                                                                                                                                                                                                                                                                                                                                                                                                                                                                                                                                                                                                                                                                                                                                                                                                                                                                                                                                                                                                                                                                                                                                                                                                                                                                                                                                                                                                                                                                                                                                                                                                                                                                                                                                                                                                                                                                                                                                                                                                | 3894          | 4:         | Red         | 2        | Technic Brick 1 x 6 with<br>Holes  |
|                                                                                                                                                                                                                                                                                                                                                                                                                                                                                                                                                                                                                                                                                                                                                                                                                                                                                                                                                                                                                                                                                                                                                                                                                                                                                                                                                                                                                                                                                                                                                                                                                                                                                                                                                                                                                                                                                                                                                                                                                                                                                                                                | 3895          | 4:         | Red         | 3        | Technic Brick 1 x 12<br>with Holes |
|                                                                                                                                                                                                                                                                                                                                                                                                                                                                                                                                                                                                                                                                                                                                                                                                                                                                                                                                                                                                                                                                                                                                                                                                                                                                                                                                                                                                                                                                                                                                                                                                                                                                                                                                                                                                                                                                                                                                                                                                                                                                                                                                | 6111          | 25:        | Orange      | 2        | Brick 1 x 10                       |
| Service and a service of the service | 6112          | 25:        | Orange      | 1        | Brick 1 x 12                       |
|                                                                                                                                                                                                                                                                                                                                                                                                                                                                                                                                                                                                                                                                                                                                                                                                                                                                                                                                                                                                                                                                                                                                                                                                                                                                                                                                                                                                                                                                                                                                                                                                                                                                                                                                                                                                                                                                                                                                                                                                                                                                                                                                | 6249          | 4:         | Red         | 2        | Brick 2 x 4 with Pins              |
| 2000 C                                                                                                                                                                                                                                                                                                                                                                                                                                                                                                                                                                                                                                                                                                                                                                                                                                                                                                                                                                                                                                                                                                                                                                                                                                                                                                                                                                                                                                                                                                                                                                                                                                                                                                                                                                                                                                                                                                                                                                                                                                                                                                                         | 6249          | 7:         | Light Grey  | 7        | Brick 2 x 4 with Pins              |
| This parts list was genera                                                                                                                                                                                                                                                                                                                                                                                                                                                                                                                                                                                                                                                                                                                                                                                                                                                                                                                                                                                                                                                                                                                                                                                                                                                                                                                                                                                                                                                                                                                                                                                                                                                                                                                                                                                                                                                                                                                                                                                                                                                                                                     | ted by LDViev | <b>v</b> . |             |          | Part images provided by Peeron.    |