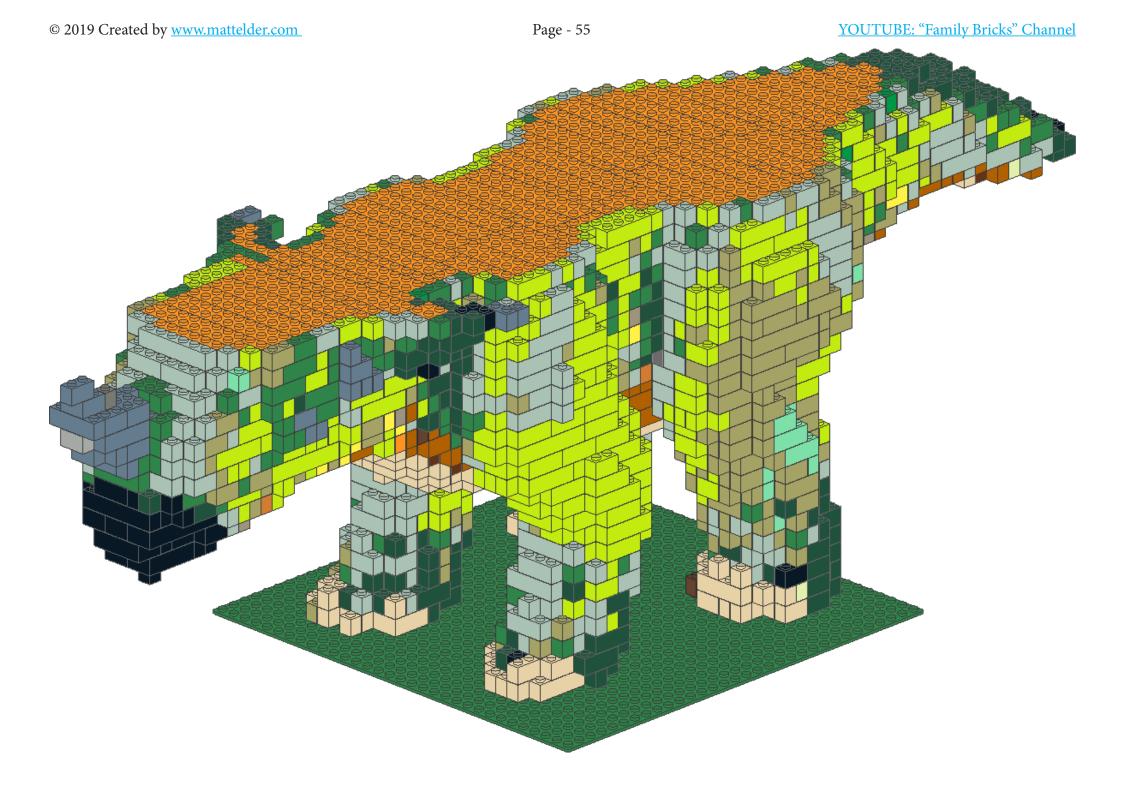

https://www.youtube.com/channel/UCMFk9ud6WdxSpePi0cVfYjw





































Page - 20

















Page - 28

















Page - 36







YOUTUBE: "Family Bricks" Channel



















YOUTUBE: "Family Bricks" Channel









































































Page - 76























Page - 86































# PARTS LIST / INVENTORY

#### NOTES:

- parts in orange can be in any colour as they are internal "core" elements and won't be 'seen'. In the video, I may have referred to these as

being in Speckle Black Copper (they are now orange, similar to what was used in the video). <u>https://youtu.be/6ZdXLFh6L08</u>

- Technic parts can be in any colour. I haven't specified exactly where pins can go - just anywhere they fit in the Technic pieces to hold them together in the frame.

- Dark Green can be used for Metallic Dark Green

- Dark Bluish Grey can be used for Speckled Dark Bluish Grey Silver

- The latest version of the instructions will be on my website <u>https://www.matteld