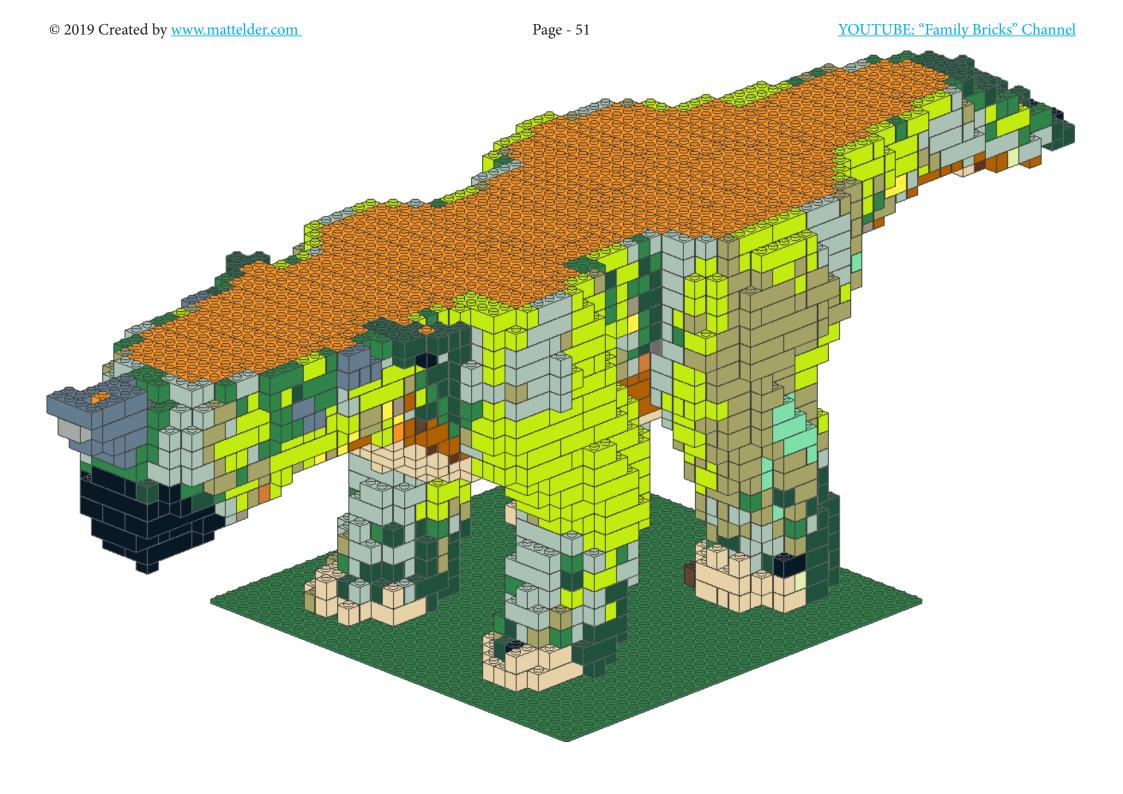

https://www.youtube.com/channel/UCMFk9ud6WdxSpePi0cVfYjw





































Page - 20

















Page - 28

















Page - 36







YOUTUBE: "Family Bricks" Channel



















YOUTUBE: "Family Bricks" Channel









































































Page - 76























Page - 86































# PARTS LIST / INVENTORY

#### NOTES:

- parts in orange can be in any colour as they are internal "core" elements and won't be 'seen'. In the video, I may have referred to these as

being in Speckle Black Copper (they are now orange, similar to what was used in the video). <u>https://youtu.be/6ZdXLFh6L08</u>

- Technic parts can be in any colour. I haven't specified exactly where pins can go - just anywhere they fit in the Technic pieces to hold them together in the frame.

- Dark Green can be used for Metallic Dark Green

- Dark Bluish Grey can be used for Speckled Dark Bluish Grey Silver

- The latest version of the instructions will be on my website <u>https://www