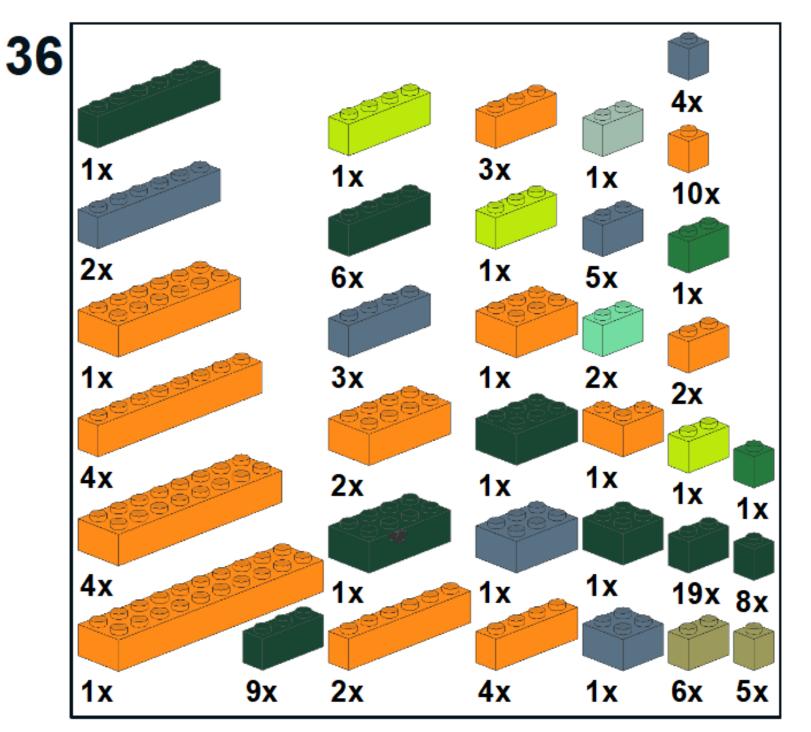

https://www.youtube.com/channel/UCMFk9ud6WdxSpePi0cVfYjw





































Page - 20

















Page - 28

















Page - 36







YOUTUBE: "Family Bricks" Channel



















YOUTUBE: "Family Bricks" Channel









































































Page - 76























Page - 86































# PARTS LIST / INVENTORY

#### NOTES:

- parts in orange can be in any colour as they are internal "core" elements and won't be 'seen'. In the video, I may have referred to these as

being in Speckle Black Copper (they are now orange, similar to what was used in the video). <u>https://youtu.be/6ZdXLFh6L08</u>

- Technic parts can be in any colour. I haven't specified exactly where pins can go - just anywhere they fit in the Technic pieces to hold them together in the frame.

- Dark Green can be used for Metallic Dark Green

- Dark Bluish Grey can be used for Speckled Dark Bluish Grey Silver

- The latest version of the instructions will be on my website <u>https://www.mattelder.com</u>. My website