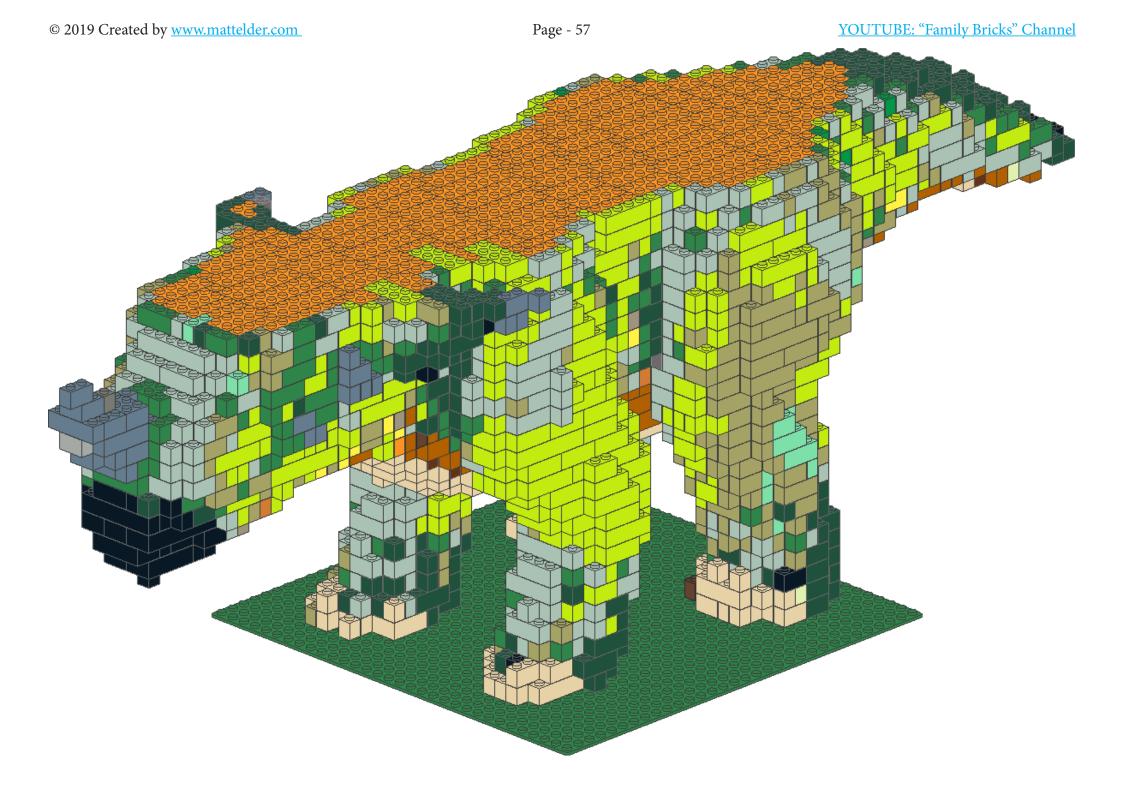

https://www.youtube.com/channel/UCMFk9ud6WdxSpePi0cVfYjw





































Page - 20

















Page - 28

















Page - 36







YOUTUBE: "Family Bricks" Channel



















YOUTUBE: "Family Bricks" Channel









































































Page - 76























Page - 86































# PARTS LIST / INVENTORY

#### NOTES:

- parts in orange can be in any colour as they are internal "core" elements and won't be 'seen'. In the video, I may have referred to these as

being in Speckle Black Copper (they are now orange, similar to what was used in the video). <u>https://youtu.be/6ZdXLFh6L08</u>

- Technic parts can be in any colour. I haven't specified exactly where pins can go - just anywhere they fit in the Technic pieces to hold them together in the frame.

- Dark Green can be used for Metallic Dark Green

- Dark Bluish Grey can be used for Speckled Dark Bluish Grey Silver

- The latest version of the instructions will be on my website <u>https://www.mattelder.c