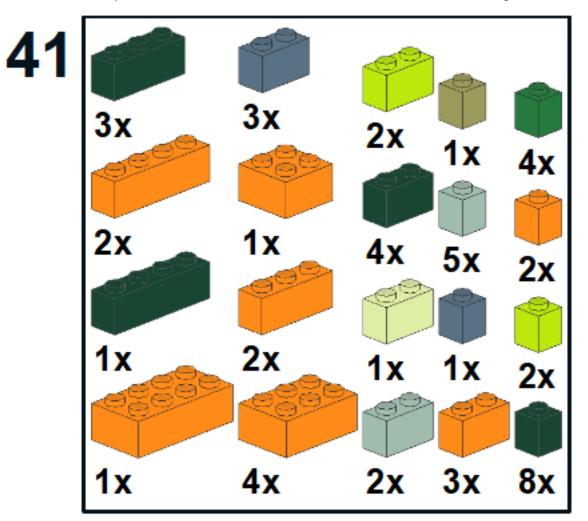

https://www.youtube.com/channel/UCMFk9ud6WdxSpePi0cVfYjw





































Page - 20

















Page - 28

















Page - 36







YOUTUBE: "Family Bricks" Channel



















YOUTUBE: "Family Bricks" Channel









































































Page - 76























Page - 86































# PARTS LIST / INVENTORY

#### NOTES:

- parts in orange can be in any colour as they are internal "core" elements and won't be 'seen'. In the video, I may have referred to these as

being in Speckle Black Copper (they are now orange, similar to what was used in the video). <u>https://youtu.be/6ZdXLFh6L08</u>

- Technic parts can be in any colour. I haven't specified exactly where pins can go - just anywhere they fit in the Technic pieces to hold them together in the frame.

- Dark Green can be used for Metallic Dark Green

- Dark Bluish Grey can be used for Speckled Dark Bluish Grey Silver

- The latest version of the instructions will be on my website <u>https://www.mattelder.com</u>. My website also has the digital 3D LDR fi