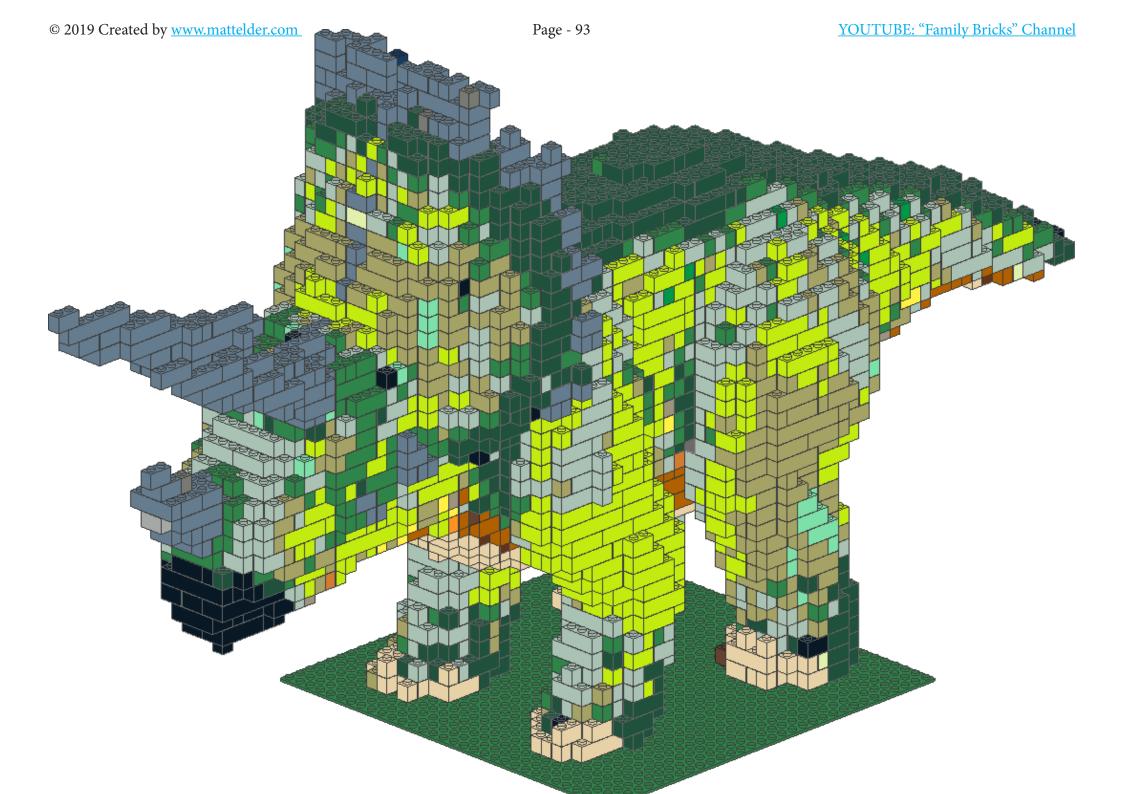

https://www.youtube.com/channel/UCMFk9ud6WdxSpePi0cVfYjw





































Page - 20

















Page - 28

















Page - 36







YOUTUBE: "Family Bricks" Channel



















YOUTUBE: "Family Bricks" Channel









































































Page - 76























Page - 86































# PARTS LIST / INVENTORY

#### NOTES:

- parts in orange can be in any colour as they are internal "core" elements and won't be 'seen'. In the video, I may have referred to these as

being in Speckle Black Copper (they are now orange, similar to what was used in the video). <u>https://youtu.be/6ZdXLFh6L08</u>

- Technic parts can be in any colour. I haven't specified exactly where pins can go - just anywhere they fit in the Technic pieces to hold them together in the frame.

- Dark Green can be used for Metallic Dark Green

- Dark Bluish Grey can be used for Speckled Dark Bluish Grey Silver

- The latest version of the instructions will be on my website <u>https://www.mattelder.com</u>. My website also has the digital 3D LDR file in 53 steps should you require any further