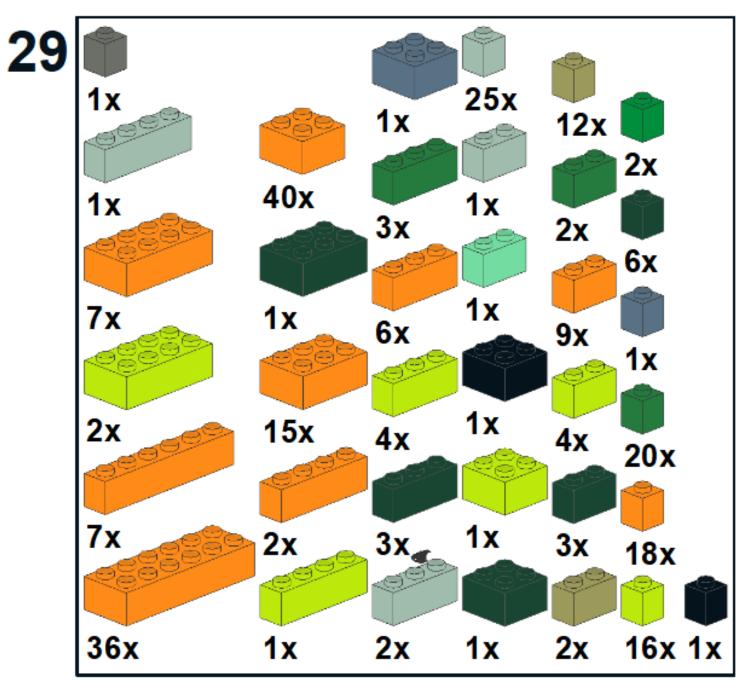

https://www.youtube.com/channel/UCMFk9ud6WdxSpePi0cVfYjw





































Page - 20

















Page - 28

















Page - 36







YOUTUBE: "Family Bricks" Channel



















YOUTUBE: "Family Bricks" Channel









































































Page - 76























Page - 86































# PARTS LIST / INVENTORY

#### NOTES:

- parts in orange can be in any colour as they are internal "core" elements and won't be 'seen'. In the video, I may have referred to these as

being in Speckle Black Copper (they are now orange, similar to what was used in the video). <u>https://youtu.be/6ZdXLFh6L08</u>

- Technic parts can be in any colour. I haven't specified exactly where pins can go - just anywhere they fit in the Technic pieces to hold them together in the frame.

- Dark Green can be used for Metallic Dark Green

- Dark Bluish Grey can be used for Speckled Dark Bluish Grey Silver

- The latest version of the instructions will be on my website <u>https://www.m