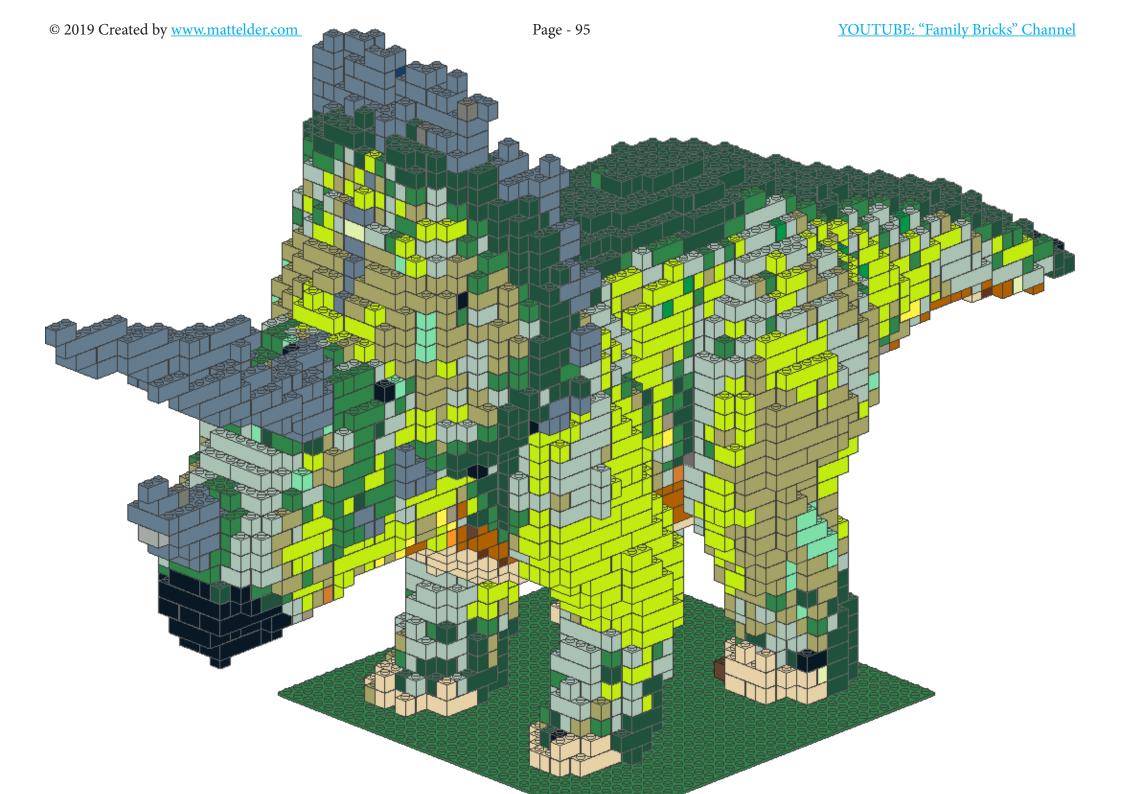

https://www.youtube.com/channel/UCMFk9ud6WdxSpePi0cVfYjw





































Page - 20

















Page - 28

















Page - 36







YOUTUBE: "Family Bricks" Channel



















YOUTUBE: "Family Bricks" Channel









































































Page - 76























Page - 86































# PARTS LIST / INVENTORY

#### NOTES:

- parts in orange can be in any colour as they are internal "core" elements and won't be 'seen'. In the video, I may have referred to these as

being in Speckle Black Copper (they are now orange, similar to what was used in the video). <u>https://youtu.be/6ZdXLFh6L08</u>

- Technic parts can be in any colour. I haven't specified exactly where pins can go - just anywhere they fit in the Technic pieces to hold them together in the frame.

- Dark Green can be used for Metallic Dark Green

- Dark Bluish Grey can be used for Speckled Dark Bluish Grey Silver

- The latest version of the instructions will be on my website <u>https://www.mattelder.com</u>. My website also has the digital 3D LDR file in 53 steps should you require any further cla