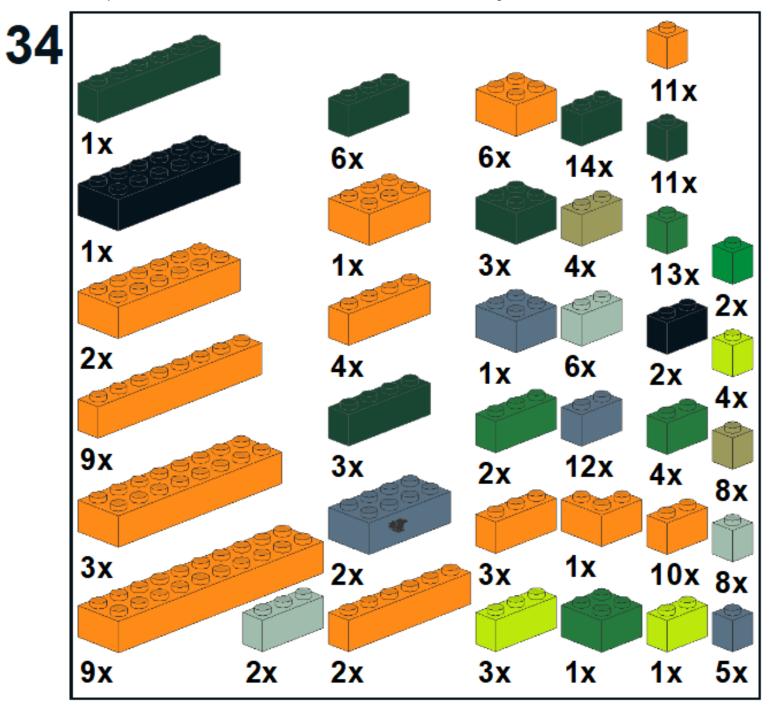

https://www.youtube.com/channel/UCMFk9ud6WdxSpePi0cVfYjw





































Page - 20

















Page - 28

















Page - 36







YOUTUBE: "Family Bricks" Channel



















YOUTUBE: "Family Bricks" Channel









































































Page - 76























Page - 86































# PARTS LIST / INVENTORY

#### NOTES:

- parts in orange can be in any colour as they are internal "core" elements and won't be 'seen'. In the video, I may have referred to these as

being in Speckle Black Copper (they are now orange, similar to what was used in the video). <u>https://youtu.be/6ZdXLFh6L08</u>

- Technic parts can be in any colour. I haven't specified exactly where pins can go - just anywhere they fit in the Technic pieces to hold them together in the frame.

- Dark Green can be used for Metallic Dark Green

- Dark Bluish Grey can be used for Speckled Dark Bluish Grey Silver

- The latest version of the instructions will be on my website <u>https://www.mattelder.com</u>. My