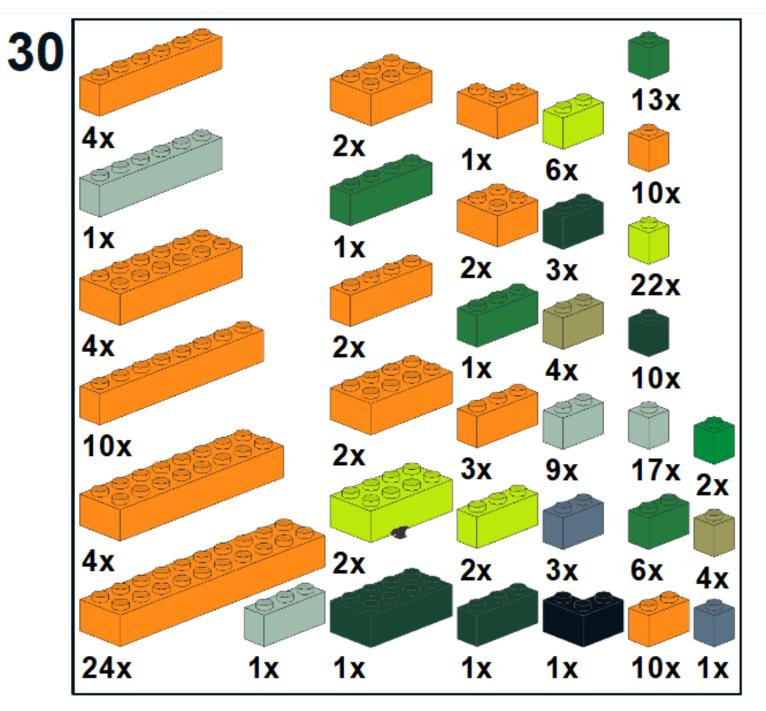

https://www.youtube.com/channel/UCMFk9ud6WdxSpePi0cVfYjw





































Page - 20

















Page - 28

















Page - 36







YOUTUBE: "Family Bricks" Channel



















YOUTUBE: "Family Bricks" Channel









































































Page - 76























Page - 86































# PARTS LIST / INVENTORY

#### NOTES:

- parts in orange can be in any colour as they are internal "core" elements and won't be 'seen'. In the video, I may have referred to these as

being in Speckle Black Copper (they are now orange, similar to what was used in the video). <u>https://youtu.be/6ZdXLFh6L08</u>

- Technic parts can be in any colour. I haven't specified exactly where pins can go - just anywhere they fit in the Technic pieces to hold them together in the frame.

- Dark Green can be used for Metallic Dark Green

- Dark Bluish Grey can be used for Speckled Dark Bluish Grey Silver

- The latest version of the instructions will be on my website <u>https://www.matte