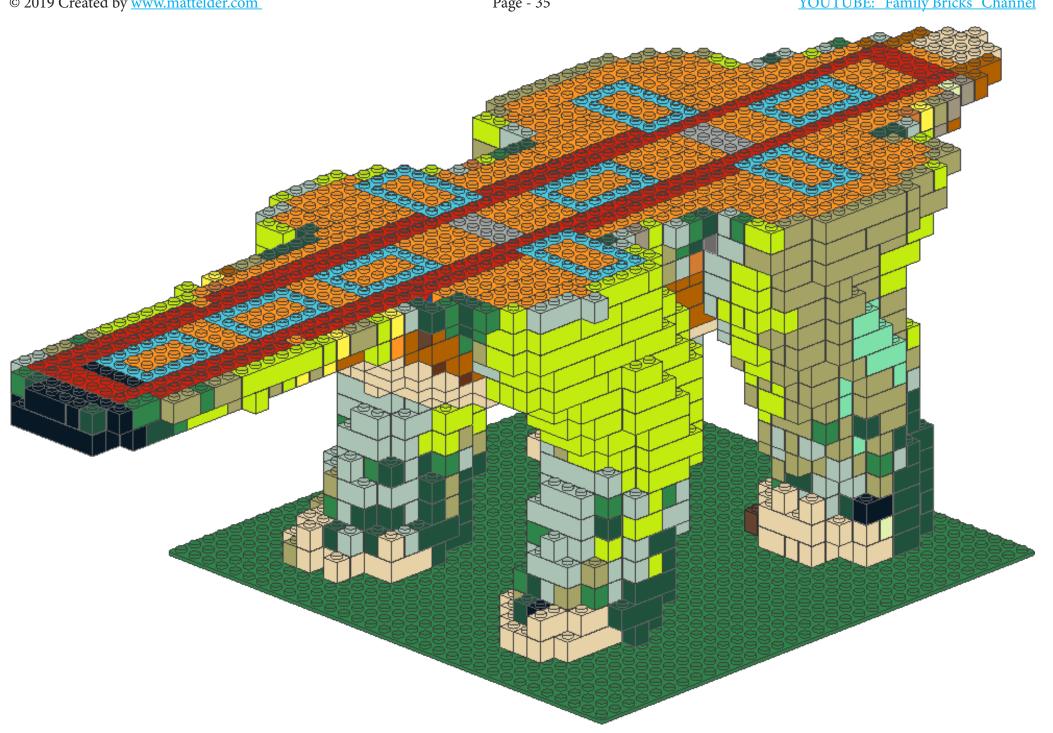

https://www.youtube.com/channel/UCMFk9ud6WdxSpePi0cVfYjw





































Page - 20

















Page - 28

















Page - 36







YOUTUBE: "Family Bricks" Channel



















YOUTUBE: "Family Bricks" Channel









































































Page - 76























Page - 86































# PARTS LIST / INVENTORY

#### NOTES:

- parts in orange can be in any colour as they are internal "core" elements and won't be 'seen'. In the video, I may have referred to these as

being in Speckle Black Copper (they are now orange, similar to what was used in the video). <u>https://youtu.be/6ZdXLFh6L08</u>

- Technic parts can be in any colour. I haven't specified exactly where pins can go - just anywhere they fit in the Technic pieces to hold them together in the frame.

- Dark Green can be used for Metallic Dark Green

- Dark Bluish Grey