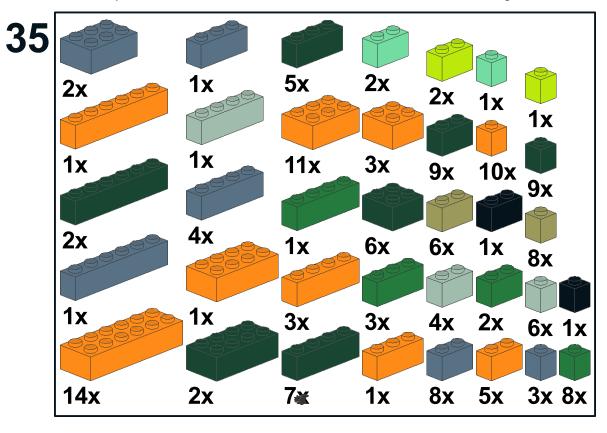

https://www.youtube.com/channel/UCMFk9ud6WdxSpePi0cVfYjw





































Page - 20

















Page - 28

















Page - 36







YOUTUBE: "Family Bricks" Channel



















YOUTUBE: "Family Bricks" Channel









































































Page - 76























Page - 86































# PARTS LIST / INVENTORY

#### NOTES:

- parts in orange can be in any colour as they are internal "core" elements and won't be 'seen'. In the video, I may have referred to these as

being in Speckle Black Copper (they are now orange, similar to what was used in the video). <u>https://youtu.be/6ZdXLFh6L08</u>

- Technic parts can be in any colour. I haven't specified exactly where pins can go - just anywhere they fit in the Technic pieces to hold them together in the frame.

- Dark Green can be used for Metallic Dark Green

- Dark Bluish Grey can be used for Speckled Dark Bluish Grey Silver

- The latest version of the instructions will be on my website <u>https://www.mattelder.com</u>. My web