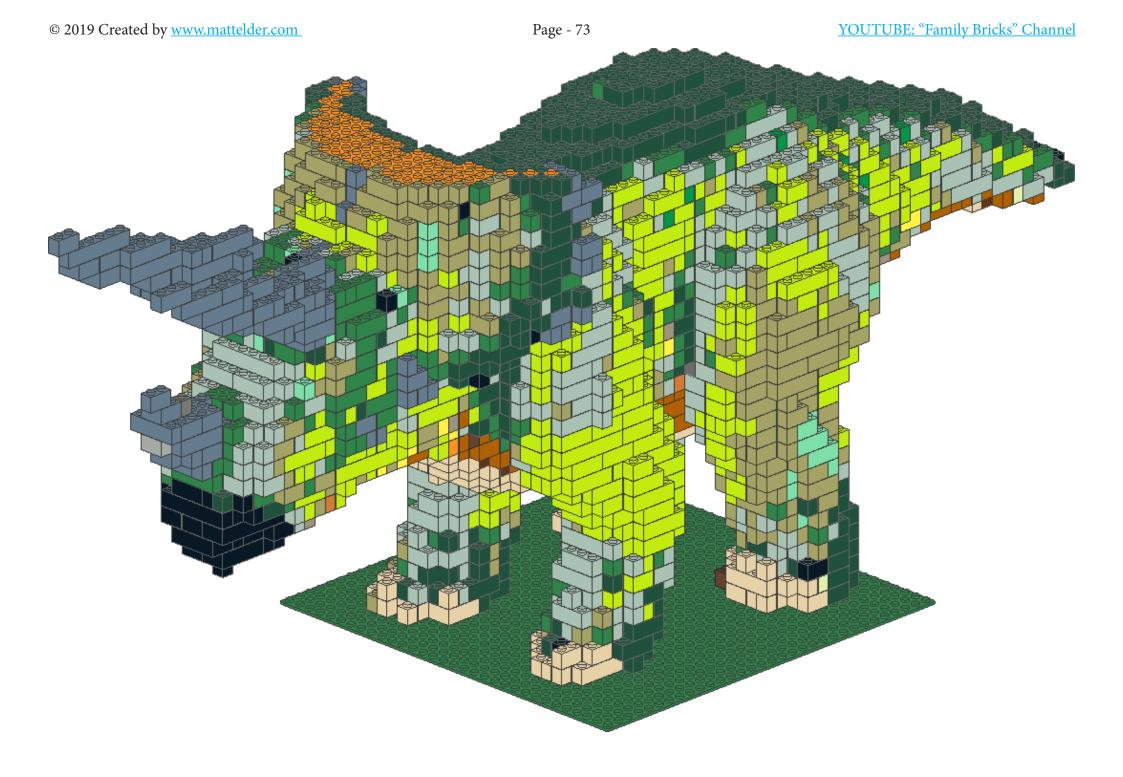

https://www.youtube.com/channel/UCMFk9ud6WdxSpePi0cVfYjw





































Page - 20

















Page - 28

















Page - 36







YOUTUBE: "Family Bricks" Channel



















YOUTUBE: "Family Bricks" Channel









































































Page - 76























Page - 86































# PARTS LIST / INVENTORY

#### NOTES:

- parts in orange can be in any colour as they are internal "core" elements and won't be 'seen'. In the video, I may have referred to these as

being in Speckle Black Copper (they are now orange, similar to what was used in the video). <u>https://youtu.be/6ZdXLFh6L08</u>

- Technic parts can be in any colour. I haven't specified exactly where pins can go - just anywhere they fit in the Technic pieces to hold them together in the frame.

- Dark Green can be used for Metallic Dark Green

- Dark Bluish Grey can be used for Speckled Dark Bluish Grey Silver

- The latest version of the instructions will be on my website <u>https://www.mattelder.com</u>. My website also has the