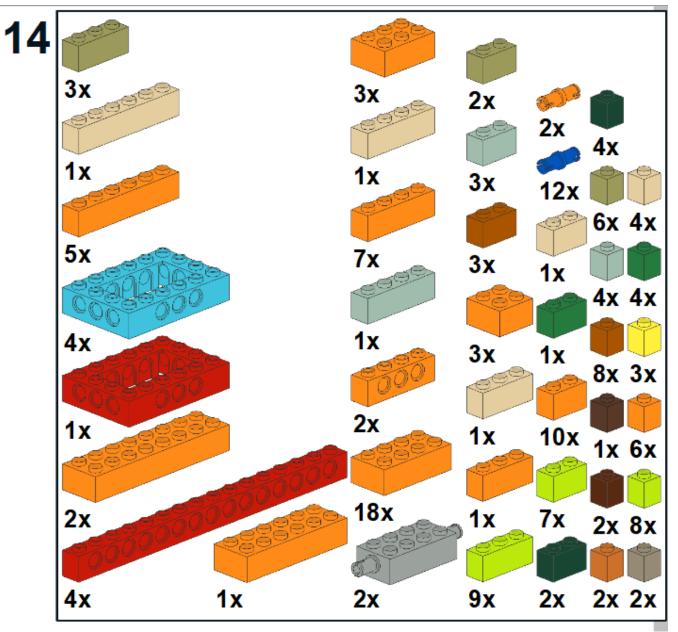

# PARTS LIST / INVENTORY

| Part |      |      | Color       | Quantity | Description |
|------|------|------|-------------|----------|-------------|
|      | 3001 | 27:  | Lime        | 12       | Brick 2 x 4 |
|      | 3001 | 288: | Dark Green  | 10       | Brick 2 x 4 |
|      | 3001 | 379: | Sand Blue   | 5        | Brick 2 x 4 |
|      | 3002 | 0:   | Black       | 1        | Brick 2 x 3 |
|      | 3002 | 19:  | Tan         | 11       | Brick 2 x 3 |
|      | 3002 | 25:  | Orange      | 125      | Brick 2 x 3 |
|      | 3002 | 288: | Dark Green  | 6        | Brick 2 x 3 |
|      | 3002 | 379: | Sand Blue   | 4        | Brick 2 x 3 |
| 000  | 3003 | 0:   | Black       | 1        | Brick 2 x 2 |
|      | 3003 |      | Green       | 4        | Brick 2 x 2 |
|      | 3003 |      | Tan         | 19       | Brick 2 x 2 |
|      | 3003 |      | Orange      | 172      | Brick 2 x 2 |
|      | 3003 |      | Lime        | 3        | Brick 2 x 2 |
|      | 3003 |      | Dark Green  | 21       | Brick 2 x 2 |
|      | 3003 |      | Sand Blue   | 9        | Brick 2 x 2 |
|      | 3003 |      | Dark Orange | 3        | Brick 2 x 2 |
|      | 3004 | 0:   | Black       | 12       | Brick 1 x 2 |

| Page - | 105 |
|--------|-----|
|--------|-----|

| Part                  |      |      | Color                  | Quantity | Description |
|-----------------------|------|------|------------------------|----------|-------------|
|                       | 3004 | 2:   | Green                  | 65       | Brick 1 x 2 |
|                       | 3004 | 19:  | Tan                    | 28       | Brick 1 x 2 |
|                       | 3004 | 25:  | Orange                 | 217      | Brick 1 x 2 |
|                       | 3004 | 27:  | Lime                   | 156      | Brick 1 x 2 |
|                       | 3004 | 28:  | Dark Tan               | 1        | Brick 1 x 2 |
|                       | 3004 | 70:  | Reddish Brown          | 4        | Brick 1 x 2 |
|                       | 3004 | 74:  | Medium Green           | 17       | Brick 1 x 2 |
| View on<br>Peeron.com | 3004 | 84:  | Medium Dark<br>Flesh   | 1        | Brick 1 x 2 |
| View on Peeron.com    | 3004 | 226: | Bright Light<br>Yellow | 1        | Brick 1 x 2 |
|                       | 3004 | 288: | Dark Green             | 185      | Brick 1 x 2 |
| View on Peeron.com    | 3004 | 326: | Yellowish Green        | 1        | Brick 1 x 2 |
| View on Peeron.com    | 3004 | 330: | Olive Green            | 128      | Brick 1 x 2 |
|                       | 3004 | 378: | Sand Green             | 142      | Brick 1 x 2 |
|                       | 3004 | 379: | Sand Blue              | 93       | Brick 1 x 2 |
|                       | 3004 | 484: | Dark Orange            | 27       | Brick 1 x 2 |
|                       | 3005 | 0:   | Black                  | 21       | Brick 1 x 1 |
| -                     | 3005 | 2:   | Green                  | 237      | Brick 1 x 1 |
|                       | 3005 | 6:   | Brown                  | 5        | Brick 1 x 1 |
|                       | 3005 | 19:  | Tan                    | 64       | Brick 1 x 1 |
| -                     | 3005 | 25:  | Orange                 | 365      | Brick 1 x 1 |
| <b>(</b>              | 3005 | 27:  | Lime                   | 304      | Brick 1 x 1 |
|                       | 3005 | 28:  | Dark Tan               | 23       | Brick 1 x 1 |
|                       | 3005 | 70:  | Reddish Brown          | 7        | Brick 1 x 1 |

| Part                  |      |      | Color                              | Quantity | Description  |
|-----------------------|------|------|------------------------------------|----------|--------------|
|                       | 3005 | 72:  | Dark Bluish Grey                   | 4        | Brick 1 x 1  |
| Ŷ                     | 3005 | 74:  | Medium Green                       | 14       | Brick 1 x 1  |
| View on<br>Peeron.com | 3005 | 76:  | Speckle Dark<br>Bluish Grey Silver | 2        | Brick 1 x 1  |
| View on<br>Peeron.com | 3005 | 84:  | ,<br>Medium Dark<br>Flesh          | 10       | Brick 1 x 1  |
| View on<br>Peeron.com | 3005 | 186: | Metallic Dark<br>Green             | 11       | Brick 1 x 1  |
| View on<br>Peeron.com | 3005 | 226: |                                    | 18       | Brick 1 x 1  |
| 1                     | 3005 | 272: | Dark Blue                          | 8        | Brick 1 x 1  |
| Ű                     | 3005 | 288: | Dark Green                         | 260      | Brick 1 x 1  |
| View on<br>Peeron.com | 3005 | 326: | Yellowish Green                    | 7        | Brick 1 x 1  |
| View on<br>Peeron.com | 3005 | 330: | Olive Green                        | 282      | Brick 1 x 1  |
| Ŷ                     | 3005 | 378: | Sand Green                         | 298      | Brick 1 x 1  |
|                       | 3005 | 379: | Sand Blue                          | 87       | Brick 1 x 1  |
| <b>(</b>              | 3005 | 484: | Dark Orange                        | 58       | Brick 1 x 1  |
|                       | 3006 | 7:   | Light Grey                         | 1        | Brick 2 x 10 |
|                       | 3006 | 25:  | Orange                             | 135      | Brick 2 x 10 |
|                       | 3007 | 0:   | Black                              | 2        | Brick 2 x 8  |
|                       | 3007 | 25:  | Orange                             | 51       | Brick 2 x 8  |
| View on<br>Peeron.com | 3007 | 322: | Medium Azure                       | 1        | Brick 2 x 8  |
|                       | 3008 | 0:   | Black                              | 1        | Brick 1 x 8  |
| 22222220              | 3008 | 25:  | Orange                             | 117      | Brick 1 x 8  |

| Best                  |      |      | Calar        | Quantity     | Description |   | _                     |       | 1    |               |              |                                               |
|-----------------------|------|------|--------------|--------------|-------------|---|-----------------------|-------|------|---------------|--------------|-----------------------------------------------|
| Part                  |      | -    | Color        | <br>Quantity | Description | 4 | Part                  |       |      | Color         | <br>Quantity | Description                                   |
|                       | 3009 | 0:   | Black        | 4            | Brick 1 x 6 |   |                       | 3010  | 288: | Dark Green    | 47           | Brick 1 x 4                                   |
| Cores and the second  | 3009 | 19:  | Tan          | 3            | Brick 1 x 6 | _ | View on<br>Peeron.com | 3010  | 330: | Olive Green   | 7            | Brick 1 x 4                                   |
|                       | 2000 | 25.  | 0.000        | <br>         |             |   |                       | 3010  | 378: | Sand Green    | 17           | Brick 1 x 4                                   |
|                       | 3009 | 25:  | Orange       | 89           | Brick 1 x 6 |   |                       | 3010  | 379: | Sand Blue     | 22           | Brick 1 x 4                                   |
|                       | 3009 | 27:  | Lime         | 3            | Brick 1 x 6 |   |                       | 3010  | 484: | Dark Orange   | 5            | Brick 1 x 4                                   |
|                       | 3009 | 288: | Dark Green   | 7            | Brick 1 x 6 |   |                       | 32018 | 25:  | Orange        | 2            | Technic Brick 1 x 14<br>with Holes            |
| View on<br>Peeron.com | 3009 | 330: | Olive Green  | 3            | Brick 1 x 6 |   |                       | 32531 | 4:   | Red           | 1            | Technic Brick 4 x 6 with<br>Open Center 2 x 4 |
| 000000                | 3009 | 378: | Sand Green   | 7            | Brick 1 x 6 |   | View on<br>Peeron.com | 32531 | 322: | Medium Azure  | 13           | Technic Brick 4 x 6 with<br>Open Center 2 x 4 |
|                       | 3009 | 379: | Sand Blue    | 4            | Brick 1 x 6 | _ |                       | 3622  | 0:   | Black         | 5            | Brick 1 x 3                                   |
| 4999                  |      |      |              |              |             |   | 3 A                   | 3622  | 2:   | Green         | 18           | Brick 1 x 3                                   |
|                       | 3009 | 484: | Dark Orange  | 2            | Brick 1 x 6 |   |                       | 3622  | 19:  | Tan           | 10           | Brick 1 x 3                                   |
| 2000                  | 3010 | 0:   | Black        | 6            | Brick 1 x 4 |   |                       | 3622  | 25:  | Orange        | 135          | Brick 1 x 3                                   |
|                       | 3010 | 2:   | Green        | 6            | Brick 1 x 4 |   |                       | 3622  | 27:  | Lime          | 103          | Brick 1 x 3                                   |
|                       | 2010 | 10-  | Tan          | <br>10       | Driel 1 x 4 |   |                       | 3622  | 70:  | Reddish Brown | 1            | Brick 1 x 3                                   |
|                       | 3010 |      | Tan          | 13           | Brick 1 x 4 |   |                       | 3622  | 74:  | Medium Green  | 4            | Brick 1 x 3                                   |
|                       | 3010 | 25:  | Orange       | 147          | Brick 1 x 4 |   |                       | 3622  | 288: | Dark Green    | 71           | Brick 1 x 3                                   |
|                       | 3010 | 27:  | Lime         | 24           | Brick 1 x 4 |   | View on Peeron.com    | 3622  | 330: | Olive Green   | 29           | Brick 1 x 3                                   |
| 2200                  | 3010 | 74:  | Medium Green | 1            | Brick 1 x 4 |   |                       | 3622  | 378: | Sand Green    | 38           | Brick 1 x 3                                   |
|                       |      |      |              |              |             |   |                       |       |      |               |              |                                               |

| Part                                                                                                                                                                                                                                                                                                                                                                                                                                                                                                                                                                                                                                                                                                                                                                                                                                                                                                                                                                                                                                                                                                                                                                                                                                                                                                                                                                                                                                                                                                                                                                                                                                                                                                                                                                                                                                                                                                                                                                                                                                                                                                                           |               |            | Color       | Quantity | Description                        |
|--------------------------------------------------------------------------------------------------------------------------------------------------------------------------------------------------------------------------------------------------------------------------------------------------------------------------------------------------------------------------------------------------------------------------------------------------------------------------------------------------------------------------------------------------------------------------------------------------------------------------------------------------------------------------------------------------------------------------------------------------------------------------------------------------------------------------------------------------------------------------------------------------------------------------------------------------------------------------------------------------------------------------------------------------------------------------------------------------------------------------------------------------------------------------------------------------------------------------------------------------------------------------------------------------------------------------------------------------------------------------------------------------------------------------------------------------------------------------------------------------------------------------------------------------------------------------------------------------------------------------------------------------------------------------------------------------------------------------------------------------------------------------------------------------------------------------------------------------------------------------------------------------------------------------------------------------------------------------------------------------------------------------------------------------------------------------------------------------------------------------------|---------------|------------|-------------|----------|------------------------------------|
|                                                                                                                                                                                                                                                                                                                                                                                                                                                                                                                                                                                                                                                                                                                                                                                                                                                                                                                                                                                                                                                                                                                                                                                                                                                                                                                                                                                                                                                                                                                                                                                                                                                                                                                                                                                                                                                                                                                                                                                                                                                                                                                                | 3622          | 379:       | Sand Blue   | 13       | Brick 1 x 3                        |
|                                                                                                                                                                                                                                                                                                                                                                                                                                                                                                                                                                                                                                                                                                                                                                                                                                                                                                                                                                                                                                                                                                                                                                                                                                                                                                                                                                                                                                                                                                                                                                                                                                                                                                                                                                                                                                                                                                                                                                                                                                                                                                                                | 3622          | 484:       | Dark Orange | 18       | Brick 1 x 3                        |
|                                                                                                                                                                                                                                                                                                                                                                                                                                                                                                                                                                                                                                                                                                                                                                                                                                                                                                                                                                                                                                                                                                                                                                                                                                                                                                                                                                                                                                                                                                                                                                                                                                                                                                                                                                                                                                                                                                                                                                                                                                                                                                                                | 3673          | 1:         | Blue        | 128      | Technic Pin                        |
| <b>\$</b>                                                                                                                                                                                                                                                                                                                                                                                                                                                                                                                                                                                                                                                                                                                                                                                                                                                                                                                                                                                                                                                                                                                                                                                                                                                                                                                                                                                                                                                                                                                                                                                                                                                                                                                                                                                                                                                                                                                                                                                                                                                                                                                      | 3673          | 25:        | Orange      | 4        | Technic Pin                        |
| 6660                                                                                                                                                                                                                                                                                                                                                                                                                                                                                                                                                                                                                                                                                                                                                                                                                                                                                                                                                                                                                                                                                                                                                                                                                                                                                                                                                                                                                                                                                                                                                                                                                                                                                                                                                                                                                                                                                                                                                                                                                                                                                                                           | 3701          | 25:        | Orange      | 2        | Technic Brick 1 x 4 with<br>Holes  |
| Contraction of the second                                                                                                                                                                                                                                                                                                                                                                                                                                                                                                                                                                                                                                                                                                                                                                                                                                                                                                                                                                                                                                                                                                                                                                                                                                                                                                                                                                                                                                                                                                                                                                                                                                                                                                                                                                                                                                                                                                                                                                                                                                                                                                      | 3702          | 4:         | Red         | 2        | Technic Brick 1 x 8 with<br>Holes  |
|                                                                                                                                                                                                                                                                                                                                                                                                                                                                                                                                                                                                                                                                                                                                                                                                                                                                                                                                                                                                                                                                                                                                                                                                                                                                                                                                                                                                                                                                                                                                                                                                                                                                                                                                                                                                                                                                                                                                                                                                                                                                                                                                | 3703          | 4:         | Red         | 24       | Technic Brick 1 x 16<br>with Holes |
|                                                                                                                                                                                                                                                                                                                                                                                                                                                                                                                                                                                                                                                                                                                                                                                                                                                                                                                                                                                                                                                                                                                                                                                                                                                                                                                                                                                                                                                                                                                                                                                                                                                                                                                                                                                                                                                                                                                                                                                                                                                                                                                                | 3811          | 2:         | Green       | 1        | Baseplate 32 x 32                  |
|                                                                                                                                                                                                                                                                                                                                                                                                                                                                                                                                                                                                                                                                                                                                                                                                                                                                                                                                                                                                                                                                                                                                                                                                                                                                                                                                                                                                                                                                                                                                                                                                                                                                                                                                                                                                                                                                                                                                                                                                                                                                                                                                | 3894          | 4:         | Red         | 2        | Technic Brick 1 x 6 with<br>Holes  |
|                                                                                                                                                                                                                                                                                                                                                                                                                                                                                                                                                                                                                                                                                                                                                                                                                                                                                                                                                                                                                                                                                                                                                                                                                                                                                                                                                                                                                                                                                                                                                                                                                                                                                                                                                                                                                                                                                                                                                                                                                                                                                                                                | 3895          | 4:         | Red         | 3        | Technic Brick 1 x 12<br>with Holes |
|                                                                                                                                                                                                                                                                                                                                                                                                                                                                                                                                                                                                                                                                                                                                                                                                                                                                                                                                                                                                                                                                                                                                                                                                                                                                                                                                                                                                                                                                                                                                                                                                                                                                                                                                                                                                                                                                                                                                                                                                                                                                                                                                | 6111          | 25:        | Orange      | 2        | Brick 1 x 10                       |
| Service and a service of the service | 6112          | 25:        | Orange      | 1        | Brick 1 x 12                       |
|                                                                                                                                                                                                                                                                                                                                                                                                                                                                                                                                                                                                                                                                                                                                                                                                                                                                                                                                                                                                                                                                                                                                                                                                                                                                                                                                                                                                                                                                                                                                                                                                                                                                                                                                                                                                                                                                                                                                                                                                                                                                                                                                | 6249          | 4:         | Red         | 2        | Brick 2 x 4 with Pins              |
| 2000 C                                                                                                                                                                                                                                                                                                                                                                                                                                                                                                                                                                                                                                                                                                                                                                                                                                                                                                                                                                                                                                                                                                                                                                                                                                                                                                                                                                                                                                                                                                                                                                                                                                                                                                                                                                                                                                                                                                                                                                                                                                                                                                                         | 6249          | 7:         | Light Grey  | 7        | Brick 2 x 4 with Pins              |
| This parts list was genera                                                                                                                                                                                                                                                                                                                                                                                                                                                                                                                                                                                                                                                                                                                                                                                                                                                                                                                                                                                                                                                                                                                                                                                                                                                                                                                                                                                                                                                                                                                                                                                                                                                                                                                                                                                                                                                                                                                                                                                                                                                                                                     | ted by LDViev | <b>v</b> . |             |          | Part images provided by Peeron.    |