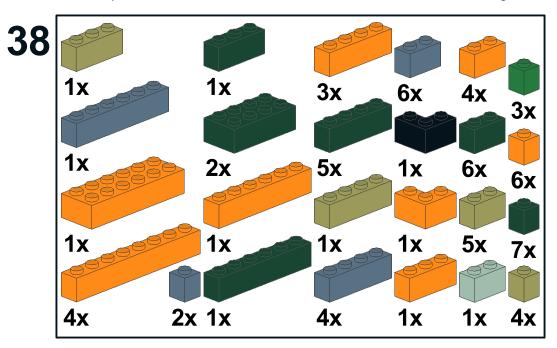

| Part |      |      | Color       | Quantity | Description |
|------|------|------|-------------|----------|-------------|
|      | 3001 | 27:  | Lime        | 12       | Brick 2 x 4 |
|      | 3001 | 288: | Dark Green  | 10       | Brick 2 x 4 |
|      | 3001 | 379: | Sand Blue   | 5        | Brick 2 x 4 |
|      | 3002 | 0:   | Black       | 1        | Brick 2 x 3 |
|      | 3002 | 19:  | Tan         | 11       | Brick 2 x 3 |
|      | 3002 | 25:  | Orange      | 125      | Brick 2 x 3 |
|      | 3002 | 288: | Dark Green  | 6        | Brick 2 x 3 |
|      | 3002 | 379: | Sand Blue   | 4        | Brick 2 x 3 |
| 000  | 3003 | 0:   | Black       | 1        | Brick 2 x 2 |
|      | 3003 |      | Green       | 4        | Brick 2 x 2 |
|      | 3003 |      | Tan         | 19       | Brick 2 x 2 |
|      | 3003 |      | Orange      | 172      | Brick 2 x 2 |
|      | 3003 |      | Lime        | 3        | Brick 2 x 2 |
|      | 3003 |      | Dark Green  | 21       | Brick 2 x 2 |
|      | 3003 |      | Sand Blue   | 9        | Brick 2 x 2 |
|      | 3003 |      | Dark Orange | 3        | Brick 2 x 2 |
|      | 3004 | 0:   | Black       | 12       | Brick 1 x 2 |