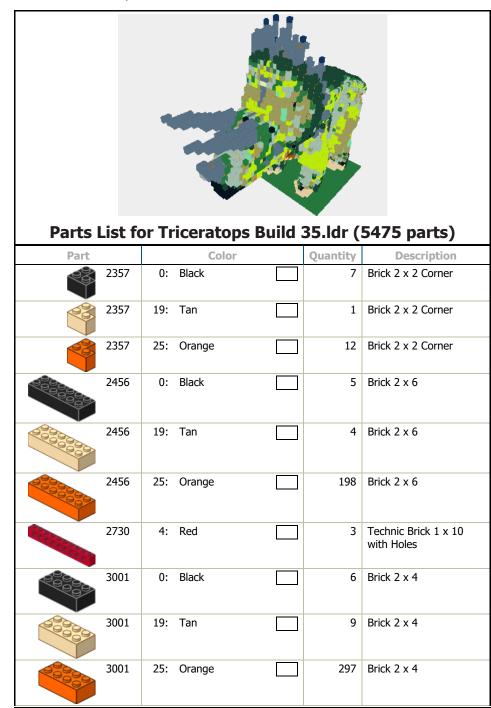

# PARTS LIST / INVENTORY

| Part |      |      | Color       | Quantity | Description |
|------|------|------|-------------|----------|-------------|
|      | 3001 | 27:  | Lime        | 12       | Brick 2 x 4 |
|      | 3001 | 288: | Dark Green  | 10       | Brick 2 x 4 |
|      | 3001 | 379: | Sand Blue   | 5        | Brick 2 x 4 |
|      | 3002 | 0:   | Black       | 1        | Brick 2 x 3 |
|      | 3002 | 19:  | Tan         | 11       | Brick 2 x 3 |
|      | 3002 | 25:  | Orange      | 125      | Brick 2 x 3 |
|      | 3002 | 288: | Dark Green  | 6        | Brick 2 x 3 |
|      | 3002 | 379: | Sand Blue   | 4        | Brick 2 x 3 |
| 000  | 3003 | 0:   | Black       | 1        | Brick 2 x 2 |
|      | 3003 |      | Green       | 4        | Brick 2 x 2 |
|      | 3003 |      | Tan         | 19       | Brick 2 x 2 |
|      | 3003 |      | Orange      | 172      | Brick 2 x 2 |
|      | 3003 |      | Lime        | 3        | Brick 2 x 2 |
|      | 3003 |      | Dark Green  | 21       | Brick 2 x 2 |
|      | 3003 |      | Sand Blue   | 9        | Brick 2 x 2 |
|      | 3003 |      | Dark Orange | 3        | Brick 2 x 2 |
|      | 3004 | 0:   | Black       | 12       | Brick 1 x 2 |

| Page - | 105 |
|--------|-----|
|--------|-----|

| Part                  |      |      | Color                  | Quantity | Description |
|-----------------------|------|------|------------------------|----------|-------------|
|                       | 3004 | 2:   | Green                  | 65       | Brick 1 x 2 |
|                       | 3004 | 19:  | Tan                    | 28       | Brick 1 x 2 |
|                       | 3004 | 25:  | Orange                 | 217      | Brick 1 x 2 |
|                       | 3004 | 27:  | Lime                   | 156      | Brick 1 x 2 |
|                       | 3004 | 28:  | Dark Tan               | 1        | Brick 1 x 2 |
|                       | 3004 | 70:  | Reddish Brown          | 4        | Brick 1 x 2 |
|                       | 3004 | 74:  | Medium Green           | 17       | Brick 1 x 2 |
| View on<br>Peeron.com | 3004 | 84:  | Medium Dark<br>Flesh   | 1        | Brick 1 x 2 |
| View on Peeron.com    | 3004 | 226: | Bright Light<br>Yellow | 1        | Brick 1 x 2 |
|                       | 3004 | 288: | Dark Green             | 185      | Brick 1 x 2 |
| View on Peeron.com    | 3004 | 326: | Yellowish Green        | 1        | Brick 1 x 2 |
| View on Peeron.com    | 3004 | 330: | Olive Green            | 128      | Brick 1 x 2 |
|                       | 3004 | 378: | Sand Green             | 142      | Brick 1 x 2 |
|                       | 3004 | 379: | Sand Blue              | 93       | Brick 1 x 2 |
|                       | 3004 | 484: | Dark Orange            | 27       | Brick 1 x 2 |
|                       | 3005 | 0:   | Black                  | 21       | Brick 1 x 1 |
| -                     | 3005 | 2:   | Green                  | 237      | Brick 1 x 1 |
|                       | 3005 | 6:   | Brown                  | 5        | Brick 1 x 1 |
|                       | 3005 | 19:  | Tan                    | 64       | Brick 1 x 1 |
| -                     | 3005 | 25:  | Orange                 | 365      | Brick 1 x 1 |
| <b>(</b>              | 3005 | 27:  | Lime                   | 304      | Brick 1 x 1 |
|                       | 3005 | 28:  | Dark Tan               | 23       | Brick 1 x 1 |
|                       | 3005 | 70:  | Reddish Brown          | 7        | Brick 1 x 1 |

| Part                  |      |      | Color                              | Quantity | Description  |
|-----------------------|------|------|------------------------------------|----------|--------------|
|                       | 3005 | 72:  | Dark Bluish Grey                   | 4        | Brick 1 x 1  |
| Ŷ                     | 3005 | 74:  | Medium Green                       | 14       | Brick 1 x 1  |
| View on<br>Peeron.com | 3005 | 76:  | Speckle Dark<br>Bluish Grey Silver | 2        | Brick 1 x 1  |
| View on<br>Peeron.com | 3005 | 84:  | ,<br>Medium Dark<br>Flesh          | 10       | Brick 1 x 1  |
| View on<br>Peeron.com | 3005 | 186: | Metallic Dark<br>Green             | 11       | Brick 1 x 1  |
| View on<br>Peeron.com | 3005 | 226: |                                    | 18       | Brick 1 x 1  |
| 1                     | 3005 | 272: | Dark Blue                          | 8        | Brick 1 x 1  |
| Ű                     | 3005 | 288: | Dark Green                         | 260      | Brick 1 x 1  |
| View on<br>Peeron.com | 3005 | 326: | Yellowish Green                    | 7        | Brick 1 x 1  |
| View on<br>Peeron.com | 3005 | 330: | Olive Green                        | 282      | Brick 1 x 1  |
| Ŷ                     | 3005 | 378: | Sand Green                         | 298      | Brick 1 x 1  |
|                       | 3005 | 379: | Sand Blue                          | 87       | Brick 1 x 1  |
| <b>(</b>              | 3005 | 484: | Dark Orange                        | 58       | Brick 1 x 1  |
|                       | 3006 | 7:   | Light Grey                         | 1        | Brick 2 x 10 |
|                       | 3006 | 25:  | Orange                             | 135      | Brick 2 x 10 |
|                       | 3007 | 0:   | Black                              | 2        | Brick 2 x 8  |
|                       | 3007 | 25:  | Orange                             | 51       | Brick 2 x 8  |
| View on<br>Peeron.com | 3007 | 322: | Medium Azure                       | 1        | Brick 2 x 8  |
|                       | 3008 | 0:   | Black                              | 1        | Brick 1 x 8  |
| 22222220              | 3008 | 25:  | Orange                             | 117      | Brick 1 x 8  |

| Best                  |      |      | Calar        | Quantity     | Description |   | _                     |       | 1    |               |              |                                               |
|-----------------------|------|------|--------------|--------------|-------------|---|-----------------------|-------|------|---------------|--------------|-----------------------------------------------|
| Part                  |      | -    | Color        | <br>Quantity | Description | 4 | Part                  |       |      | Color         | <br>Quantity | Description                                   |
|                       | 3009 | 0:   | Black        | 4            | Brick 1 x 6 |   |                       | 3010  | 288: | Dark Green    | 47           | Brick 1 x 4                                   |
| Cores and the second  | 3009 | 19:  | Tan          | 3            | Brick 1 x 6 | _ | View on<br>Peeron.com | 3010  | 330: | Olive Green   | 7            | Brick 1 x 4                                   |
|                       | 2000 | 25.  | 0.000        | <br>         |             |   |                       | 3010  | 378: | Sand Green    | 17           | Brick 1 x 4                                   |
|                       | 3009 | 25:  | Orange       | 89           | Brick 1 x 6 |   |                       | 3010  | 379: | Sand Blue     | 22           | Brick 1 x 4                                   |
|                       | 3009 | 27:  | Lime         | 3            | Brick 1 x 6 |   |                       | 3010  | 484: | Dark Orange   | 5            | Brick 1 x 4                                   |
|                       | 3009 | 288: | Dark Green   | 7            | Brick 1 x 6 |   |                       | 32018 | 25:  | Orange        | 2            | Technic Brick 1 x 14<br>with Holes            |
| View on<br>Peeron.com | 3009 | 330: | Olive Green  | 3            | Brick 1 x 6 |   |                       | 32531 | 4:   | Red           | 1            | Technic Brick 4 x 6 with<br>Open Center 2 x 4 |
| 000000                | 3009 | 378: | Sand Green   | 7            | Brick 1 x 6 |   | View on<br>Peeron.com | 32531 | 322: | Medium Azure  | 13           | Technic Brick 4 x 6 with<br>Open Center 2 x 4 |
|                       | 3009 | 379: | Sand Blue    | 4            | Brick 1 x 6 | _ |                       | 3622  | 0:   | Black         | 5            | Brick 1 x 3                                   |
| 4999                  |      |      |              |              |             |   | 3 A                   | 3622  | 2:   | Green         | 18           | Brick 1 x 3                                   |
|                       | 3009 | 484: | Dark Orange  | 2            | Brick 1 x 6 |   |                       | 3622  | 19:  | Tan           | 10           | Brick 1 x 3                                   |
| 2000                  | 3010 | 0:   | Black        | 6            | Brick 1 x 4 |   |                       | 3622  | 25:  | Orange        | 135          | Brick 1 x 3                                   |
|                       | 3010 | 2:   | Green        | 6            | Brick 1 x 4 |   |                       | 3622  | 27:  | Lime          | 103          | Brick 1 x 3                                   |
|                       | 2010 | 10-  | Tan          | <br>10       | Driel 1 x 4 |   |                       | 3622  | 70:  | Reddish Brown | 1            | Brick 1 x 3                                   |
|                       | 3010 |      | Tan          | 13           | Brick 1 x 4 |   |                       | 3622  | 74:  | Medium Green  | 4            | Brick 1 x 3                                   |
|                       | 3010 | 25:  | Orange       | 147          | Brick 1 x 4 |   |                       | 3622  | 288: | Dark Green    | 71           | Brick 1 x 3                                   |
|                       | 3010 | 27:  | Lime         | 24           | Brick 1 x 4 |   | View on Peeron.com    | 3622  | 330: | Olive Green   | 29           | Brick 1 x 3                                   |
| 2200                  | 3010 | 74:  | Medium Green | 1            | Brick 1 x 4 |   |                       | 3622  | 378: | Sand Green    | 38           | Brick 1 x 3                                   |
|                       |      |      |              |              |             |   |                       |       |      |               |              |                                               |

| Part                                                                                                                                                                                                                                                                                                                                                                                                                                                                                                                                                                                                                                                                                                                                                                                                                                                                                                                                                                                                                                                                                                                                                                                                                                                                                                                                                                                                                                                                                                                                                                                                                                                                                                                                                                                                                                                                                                                                                                                                                                                                                                                           |               |            | Color       | Quantity | Description                        |
|--------------------------------------------------------------------------------------------------------------------------------------------------------------------------------------------------------------------------------------------------------------------------------------------------------------------------------------------------------------------------------------------------------------------------------------------------------------------------------------------------------------------------------------------------------------------------------------------------------------------------------------------------------------------------------------------------------------------------------------------------------------------------------------------------------------------------------------------------------------------------------------------------------------------------------------------------------------------------------------------------------------------------------------------------------------------------------------------------------------------------------------------------------------------------------------------------------------------------------------------------------------------------------------------------------------------------------------------------------------------------------------------------------------------------------------------------------------------------------------------------------------------------------------------------------------------------------------------------------------------------------------------------------------------------------------------------------------------------------------------------------------------------------------------------------------------------------------------------------------------------------------------------------------------------------------------------------------------------------------------------------------------------------------------------------------------------------------------------------------------------------|---------------|------------|-------------|----------|------------------------------------|
|                                                                                                                                                                                                                                                                                                                                                                                                                                                                                                                                                                                                                                                                                                                                                                                                                                                                                                                                                                                                                                                                                                                                                                                                                                                                                                                                                                                                                                                                                                                                                                                                                                                                                                                                                                                                                                                                                                                                                                                                                                                                                                                                | 3622          | 379:       | Sand Blue   | 13       | Brick 1 x 3                        |
|                                                                                                                                                                                                                                                                                                                                                                                                                                                                                                                                                                                                                                                                                                                                                                                                                                                                                                                                                                                                                                                                                                                                                                                                                                                                                                                                                                                                                                                                                                                                                                                                                                                                                                                                                                                                                                                                                                                                                                                                                                                                                                                                | 3622          | 484:       | Dark Orange | 18       | Brick 1 x 3                        |
|                                                                                                                                                                                                                                                                                                                                                                                                                                                                                                                                                                                                                                                                                                                                                                                                                                                                                                                                                                                                                                                                                                                                                                                                                                                                                                                                                                                                                                                                                                                                                                                                                                                                                                                                                                                                                                                                                                                                                                                                                                                                                                                                | 3673          | 1:         | Blue        | 128      | Technic Pin                        |
| <b>\$</b>                                                                                                                                                                                                                                                                                                                                                                                                                                                                                                                                                                                                                                                                                                                                                                                                                                                                                                                                                                                                                                                                                                                                                                                                                                                                                                                                                                                                                                                                                                                                                                                                                                                                                                                                                                                                                                                                                                                                                                                                                                                                                                                      | 3673          | 25:        | Orange      | 4        | Technic Pin                        |
| 6660                                                                                                                                                                                                                                                                                                                                                                                                                                                                                                                                                                                                                                                                                                                                                                                                                                                                                                                                                                                                                                                                                                                                                                                                                                                                                                                                                                                                                                                                                                                                                                                                                                                                                                                                                                                                                                                                                                                                                                                                                                                                                                                           | 3701          | 25:        | Orange      | 2        | Technic Brick 1 x 4 with<br>Holes  |
| Contraction of the second                                                                                                                                                                                                                                                                                                                                                                                                                                                                                                                                                                                                                                                                                                                                                                                                                                                                                                                                                                                                                                                                                                                                                                                                                                                                                                                                                                                                                                                                                                                                                                                                                                                                                                                                                                                                                                                                                                                                                                                                                                                                                                      | 3702          | 4:         | Red         | 2        | Technic Brick 1 x 8 with<br>Holes  |
|                                                                                                                                                                                                                                                                                                                                                                                                                                                                                                                                                                                                                                                                                                                                                                                                                                                                                                                                                                                                                                                                                                                                                                                                                                                                                                                                                                                                                                                                                                                                                                                                                                                                                                                                                                                                                                                                                                                                                                                                                                                                                                                                | 3703          | 4:         | Red         | 24       | Technic Brick 1 x 16<br>with Holes |
|                                                                                                                                                                                                                                                                                                                                                                                                                                                                                                                                                                                                                                                                                                                                                                                                                                                                                                                                                                                                                                                                                                                                                                                                                                                                                                                                                                                                                                                                                                                                                                                                                                                                                                                                                                                                                                                                                                                                                                                                                                                                                                                                | 3811          | 2:         | Green       | 1        | Baseplate 32 x 32                  |
|                                                                                                                                                                                                                                                                                                                                                                                                                                                                                                                                                                                                                                                                                                                                                                                                                                                                                                                                                                                                                                                                                                                                                                                                                                                                                                                                                                                                                                                                                                                                                                                                                                                                                                                                                                                                                                                                                                                                                                                                                                                                                                                                | 3894          | 4:         | Red         | 2        | Technic Brick 1 x 6 with<br>Holes  |
|                                                                                                                                                                                                                                                                                                                                                                                                                                                                                                                                                                                                                                                                                                                                                                                                                                                                                                                                                                                                                                                                                                                                                                                                                                                                                                                                                                                                                                                                                                                                                                                                                                                                                                                                                                                                                                                                                                                                                                                                                                                                                                                                | 3895          | 4:         | Red         | 3        | Technic Brick 1 x 12<br>with Holes |
|                                                                                                                                                                                                                                                                                                                                                                                                                                                                                                                                                                                                                                                                                                                                                                                                                                                                                                                                                                                                                                                                                                                                                                                                                                                                                                                                                                                                                                                                                                                                                                                                                                                                                                                                                                                                                                                                                                                                                                                                                                                                                                                                | 6111          | 25:        | Orange      | 2        | Brick 1 x 10                       |
| Service and a service of the service | 6112          | 25:        | Orange      | 1        | Brick 1 x 12                       |
|                                                                                                                                                                                                                                                                                                                                                                                                                                                                                                                                                                                                                                                                                                                                                                                                                                                                                                                                                                                                                                                                                                                                                                                                                                                                                                                                                                                                                                                                                                                                                                                                                                                                                                                                                                                                                                                                                                                                                                                                                                                                                                                                | 6249          | 4:         | Red         | 2        | Brick 2 x 4 with Pins              |
| 2000 C                                                                                                                                                                                                                                                                                                                                                                                                                                                                                                                                                                                                                                                                                                                                                                                                                                                                                                                                                                                                                                                                                                                                                                                                                                                                                                                                                                                                                                                                                                                                                                                                                                                                                                                                                                                                                                                                                                                                                                                                                                                                                                                         | 6249          | 7:         | Light Grey  | 7        | Brick 2 x 4 with Pins              |
| This parts list was genera                                                                                                                                                                                                                                                                                                                                                                                                                                                                                                                                                                                                                                                                                                                                                                                                                                                                                                                                                                                                                                                                                                                                                                                                                                                                                                                                                                                                                                                                                                                                                                                                                                                                                                                                                                                                                                                                                                                                                                                                                                                                                                     | ted by LDViev | <b>v</b> . |             |          | Part images provided by Peeron.    |