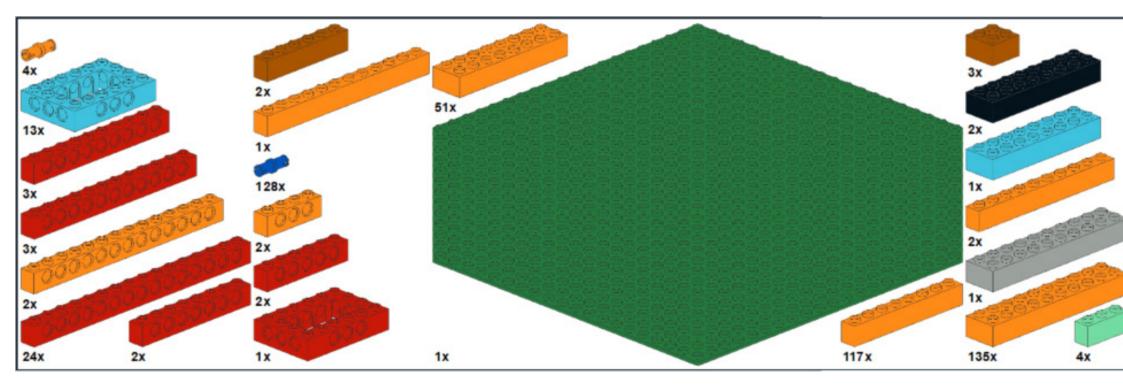

| Part |      |      | Color       | Quantity | Description |
|------|------|------|-------------|----------|-------------|
|      | 3001 | 27:  | Lime        | 12       | Brick 2 x 4 |
|      | 3001 | 288: | Dark Green  | 10       | Brick 2 x 4 |
|      | 3001 | 379: | Sand Blue   | 5        | Brick 2 x 4 |
|      | 3002 | 0:   | Black       | 1        | Brick 2 x 3 |
|      | 3002 | 19:  | Tan         | 11       | Brick 2 x 3 |
|      | 3002 | 25:  | Orange      | 125      | Brick 2 x 3 |
|      | 3002 | 288: | Dark Green  | 6        | Brick 2 x 3 |
|      | 3002 | 379: | Sand Blue   | 4        | Brick 2 x 3 |
| 000  | 3003 | 0:   | Black       | 1        | Brick 2 x 2 |
|      | 3003 |      | Green       | 4        | Brick 2 x 2 |
|      | 3003 |      | Tan         | 19       | Brick 2 x 2 |
|      | 3003 |      | Orange      | 172      | Brick 2 x 2 |
|      | 3003 |      | Lime        | 3        | Brick 2 x 2 |
|      | 3003 |      | Dark Green  | 21       | Brick 2 x 2 |
|      | 3003 |      | Sand Blue   | 9        | Brick 2 x 2 |
|      | 3003 |      | Dark Orange | 3        | Brick 2 x 2 |
|      | 3004 | 0:   | Black       | 12       | Brick 1 x 2 |

| Page - | 105 |
|--------|-----|
|--------|-----|

| Part                  |      |      | Color                  | Quantity | Description |
|-----------------------|------|------|------------------------|----------|-------------|
|                       | 3004 | 2:   | Green                  | 65       | Brick 1 x 2 |
|                       | 3004 | 19:  | Tan                    | 28       | Brick 1 x 2 |
|                       | 3004 | 25:  | Orange                 | 217      | Brick 1 x 2 |
|                       | 3004 | 27:  | Lime                   | 156      | Brick 1 x 2 |
|                       | 3004 | 28:  | Dark Tan               | 1        | Brick 1 x 2 |
|                       | 3004 | 70:  | Reddish Brown          | 4        | Brick 1 x 2 |
|                       | 3004 | 74:  | Medium Green           | 17       | Brick 1 x 2 |
| View on<br>Peeron.com | 3004 | 84:  | Medium Dark<br>Flesh   | 1        | Brick 1 x 2 |
| View on Peeron.com    | 3004 | 226: | Bright Light<br>Yellow | 1        | Brick 1 x 2 |
|                       | 3004 | 288: | Dark Green             | 185      | Brick 1 x 2 |
| View on Peeron.com    | 3004 | 326: | Yellowish Green        | 1        | Brick 1 x 2 |
| View on Peeron.com    | 3004 | 330: | Olive Green            | 128      | Brick 1 x 2 |
|                       | 3004 | 378: | Sand Green             | 142      | Brick 1 x 2 |
|                       | 3004 | 379: | Sand Blue              | 93       | Brick 1 x 2 |
|                       | 3004 | 484: | Dark Orange            | 27       | Brick 1 x 2 |
|                       | 3005 | 0:   | Black                  | 21       | Brick 1 x 1 |
| -                     | 3005 | 2:   | Green                  | 237      | Brick 1 x 1 |
|                       | 3005 | 6:   | Brown                  | 5        | Brick 1 x 1 |
|                       | 3005 | 19:  | Tan                    | 64       | Brick 1 x 1 |
| -                     | 3005 | 25:  | Orange                 | 365      | Brick 1 x 1 |
| <b>(</b>              | 3005 | 27:  | Lime                   | 304      | Brick 1 x 1 |
|                       | 3005 | 28:  | Dark Tan               | 23       | Brick 1 x 1 |
|                       | 3005 | 70:  | Reddish Brown          | 7        | Brick 1 x 1 |

| Part                  |      |      | Color                              | Quantity | Description  |
|-----------------------|------|------|------------------------------------|----------|--------------|
|                       | 3005 | 72:  | Dark Bluish Grey                   | 4        | Brick 1 x 1  |
| Ŷ                     | 3005 | 74:  | Medium Green                       | 14       | Brick 1 x 1  |
| View on<br>Peeron.com | 3005 | 76:  | Speckle Dark<br>Bluish Grey Silver | 2        | Brick 1 x 1  |
| View on<br>Peeron.com | 3005 | 84:  | ,<br>Medium Dark<br>Flesh          | 10       | Brick 1 x 1  |
| View on<br>Peeron.com | 3005 | 186: | Metallic Dark<br>Green             | 11       | Brick 1 x 1  |
| View on<br>Peeron.com | 3005 | 226: |                                    | 18       | Brick 1 x 1  |
| 1                     | 3005 | 272: | Dark Blue                          | 8        | Brick 1 x 1  |
| Ű                     | 3005 | 288: | Dark Green                         | 260      | Brick 1 x 1  |
| View on<br>Peeron.com | 3005 | 326: | Yellowish Green                    | 7        | Brick 1 x 1  |
| View on<br>Peeron.com | 3005 | 330: | Olive Green                        | 282      | Brick 1 x 1  |
| Ŷ                     | 3005 | 378: | Sand Green                         | 298      | Brick 1 x 1  |
|                       | 3005 | 379: | Sand Blue                          | 87       | Brick 1 x 1  |
| <b>(</b>              | 3005 | 484: | Dark Orange                        | 58       | Brick 1 x 1  |
|                       | 3006 | 7:   | Light Grey                         | 1        | Brick 2 x 10 |
|                       | 3006 | 25:  | Orange                             | 135      | Brick 2 x 10 |
|                       | 3007 | 0:   | Black                              | 2        | Brick 2 x 8  |
|                       | 3007 | 25:  | Orange                             | 51       | Brick 2 x 8  |
| View on<br>Peeron.com | 3007 | 322: | Medium Azure                       | 1        | Brick 2 x 8  |
|                       | 3008 | 0:   | Black                              | 1        | Brick 1 x 8  |
| 22222220              | 3008 | 25:  | Orange                             | 117      | Brick 1 x 8  |

| Best                  |      |      | Calar        | Quantity     | Description |   | _                     |       | 1    |               |              |                                               |
|-----------------------|------|------|--------------|--------------|-------------|---|-----------------------|-------|------|---------------|--------------|-----------------------------------------------|
| Part                  |      | -    | Color        | <br>Quantity | Description | 4 | Part                  |       |      | Color         | <br>Quantity | Description                                   |
|                       | 3009 | 0:   | Black        | 4            | Brick 1 x 6 |   |                       | 3010  | 288: | Dark Green    | 47           | Brick 1 x 4                                   |
| Cores and the second  | 3009 | 19:  | Tan          | 3            | Brick 1 x 6 | _ | View on<br>Peeron.com | 3010  | 330: | Olive Green   | 7            | Brick 1 x 4                                   |
|                       | 2000 | 25.  | 0.000        | <br>         |             |   |                       | 3010  | 378: | Sand Green    | 17           | Brick 1 x 4                                   |
|                       | 3009 | 25:  | Orange       | 89           | Brick 1 x 6 |   |                       | 3010  | 379: | Sand Blue     | 22           | Brick 1 x 4                                   |
|                       | 3009 | 27:  | Lime         | 3            | Brick 1 x 6 |   |                       | 3010  | 484: | Dark Orange   | 5            | Brick 1 x 4                                   |
|                       | 3009 | 288: | Dark Green   | 7            | Brick 1 x 6 |   |                       | 32018 | 25:  | Orange        | 2            | Technic Brick 1 x 14<br>with Holes            |
| View on<br>Peeron.com | 3009 | 330: | Olive Green  | 3            | Brick 1 x 6 |   |                       | 32531 | 4:   | Red           | 1            | Technic Brick 4 x 6 with<br>Open Center 2 x 4 |
| 000000                | 3009 | 378: | Sand Green   | 7            | Brick 1 x 6 |   | View on<br>Peeron.com | 32531 | 322: | Medium Azure  | 13           | Technic Brick 4 x 6 with<br>Open Center 2 x 4 |
|                       | 3009 | 379: | Sand Blue    | 4            | Brick 1 x 6 | _ |                       | 3622  | 0:   | Black         | 5            | Brick 1 x 3                                   |
| 4999                  |      |      |              |              |             |   | 3 A                   | 3622  | 2:   | Green         | 18           | Brick 1 x 3                                   |
|                       | 3009 | 484: | Dark Orange  | 2            | Brick 1 x 6 |   |                       | 3622  | 19:  | Tan           | 10           | Brick 1 x 3                                   |
| 2000                  | 3010 | 0:   | Black        | 6            | Brick 1 x 4 |   |                       | 3622  | 25:  | Orange        | 135          | Brick 1 x 3                                   |
|                       | 3010 | 2:   | Green        | 6            | Brick 1 x 4 |   |                       | 3622  | 27:  | Lime          | 103          | Brick 1 x 3                                   |
|                       | 2010 | 10-  | Tan          | <br>10       | Driel 1 x 4 |   |                       | 3622  | 70:  | Reddish Brown | 1            | Brick 1 x 3                                   |
|                       | 3010 |      | Tan          | 13           | Brick 1 x 4 |   |                       | 3622  | 74:  | Medium Green  | 4            | Brick 1 x 3                                   |
|                       | 3010 | 25:  | Orange       | 147          | Brick 1 x 4 |   |                       | 3622  | 288: | Dark Green    | 71           | Brick 1 x 3                                   |
|                       | 3010 | 27:  | Lime         | 24           | Brick 1 x 4 |   | View on Peeron.com    | 3622  | 330: | Olive Green   | 29           | Brick 1 x 3                                   |
| 2200                  | 3010 | 74:  | Medium Green | 1            | Brick 1 x 4 |   |                       | 3622  | 378: | Sand Green    | 38           | Brick 1 x 3                                   |
|                       |      |      |              |              |             |   |                       |       |      |               |              |                                               |

| Part                                                                                                                                                                                                                                                                                                                                                                                                                                                                                                                                                                                                                                                                                                                                                                                                                                                                                                                                                                                                                                                                                                                                                                                                                                                                                                                                                                                                                                                                                                                                                                                                                                                                                                                                                                                                                                                                                                                                                                                                                                                                                                                           |               |            | Color       | Quantity | Description                        |
|--------------------------------------------------------------------------------------------------------------------------------------------------------------------------------------------------------------------------------------------------------------------------------------------------------------------------------------------------------------------------------------------------------------------------------------------------------------------------------------------------------------------------------------------------------------------------------------------------------------------------------------------------------------------------------------------------------------------------------------------------------------------------------------------------------------------------------------------------------------------------------------------------------------------------------------------------------------------------------------------------------------------------------------------------------------------------------------------------------------------------------------------------------------------------------------------------------------------------------------------------------------------------------------------------------------------------------------------------------------------------------------------------------------------------------------------------------------------------------------------------------------------------------------------------------------------------------------------------------------------------------------------------------------------------------------------------------------------------------------------------------------------------------------------------------------------------------------------------------------------------------------------------------------------------------------------------------------------------------------------------------------------------------------------------------------------------------------------------------------------------------|---------------|------------|-------------|----------|------------------------------------|
|                                                                                                                                                                                                                                                                                                                                                                                                                                                                                                                                                                                                                                                                                                                                                                                                                                                                                                                                                                                                                                                                                                                                                                                                                                                                                                                                                                                                                                                                                                                                                                                                                                                                                                                                                                                                                                                                                                                                                                                                                                                                                                                                | 3622          | 379:       | Sand Blue   | 13       | Brick 1 x 3                        |
|                                                                                                                                                                                                                                                                                                                                                                                                                                                                                                                                                                                                                                                                                                                                                                                                                                                                                                                                                                                                                                                                                                                                                                                                                                                                                                                                                                                                                                                                                                                                                                                                                                                                                                                                                                                                                                                                                                                                                                                                                                                                                                                                | 3622          | 484:       | Dark Orange | 18       | Brick 1 x 3                        |
|                                                                                                                                                                                                                                                                                                                                                                                                                                                                                                                                                                                                                                                                                                                                                                                                                                                                                                                                                                                                                                                                                                                                                                                                                                                                                                                                                                                                                                                                                                                                                                                                                                                                                                                                                                                                                                                                                                                                                                                                                                                                                                                                | 3673          | 1:         | Blue        | 128      | Technic Pin                        |
| <b>\$</b>                                                                                                                                                                                                                                                                                                                                                                                                                                                                                                                                                                                                                                                                                                                                                                                                                                                                                                                                                                                                                                                                                                                                                                                                                                                                                                                                                                                                                                                                                                                                                                                                                                                                                                                                                                                                                                                                                                                                                                                                                                                                                                                      | 3673          | 25:        | Orange      | 4        | Technic Pin                        |
| 6660                                                                                                                                                                                                                                                                                                                                                                                                                                                                                                                                                                                                                                                                                                                                                                                                                                                                                                                                                                                                                                                                                                                                                                                                                                                                                                                                                                                                                                                                                                                                                                                                                                                                                                                                                                                                                                                                                                                                                                                                                                                                                                                           | 3701          | 25:        | Orange      | 2        | Technic Brick 1 x 4 with<br>Holes  |
| Contraction of the second                                                                                                                                                                                                                                                                                                                                                                                                                                                                                                                                                                                                                                                                                                                                                                                                                                                                                                                                                                                                                                                                                                                                                                                                                                                                                                                                                                                                                                                                                                                                                                                                                                                                                                                                                                                                                                                                                                                                                                                                                                                                                                      | 3702          | 4:         | Red         | 2        | Technic Brick 1 x 8 with<br>Holes  |
|                                                                                                                                                                                                                                                                                                                                                                                                                                                                                                                                                                                                                                                                                                                                                                                                                                                                                                                                                                                                                                                                                                                                                                                                                                                                                                                                                                                                                                                                                                                                                                                                                                                                                                                                                                                                                                                                                                                                                                                                                                                                                                                                | 3703          | 4:         | Red         | 24       | Technic Brick 1 x 16<br>with Holes |
|                                                                                                                                                                                                                                                                                                                                                                                                                                                                                                                                                                                                                                                                                                                                                                                                                                                                                                                                                                                                                                                                                                                                                                                                                                                                                                                                                                                                                                                                                                                                                                                                                                                                                                                                                                                                                                                                                                                                                                                                                                                                                                                                | 3811          | 2:         | Green       | 1        | Baseplate 32 x 32                  |
|                                                                                                                                                                                                                                                                                                                                                                                                                                                                                                                                                                                                                                                                                                                                                                                                                                                                                                                                                                                                                                                                                                                                                                                                                                                                                                                                                                                                                                                                                                                                                                                                                                                                                                                                                                                                                                                                                                                                                                                                                                                                                                                                | 3894          | 4:         | Red         | 2        | Technic Brick 1 x 6 with<br>Holes  |
|                                                                                                                                                                                                                                                                                                                                                                                                                                                                                                                                                                                                                                                                                                                                                                                                                                                                                                                                                                                                                                                                                                                                                                                                                                                                                                                                                                                                                                                                                                                                                                                                                                                                                                                                                                                                                                                                                                                                                                                                                                                                                                                                | 3895          | 4:         | Red         | 3        | Technic Brick 1 x 12<br>with Holes |
|                                                                                                                                                                                                                                                                                                                                                                                                                                                                                                                                                                                                                                                                                                                                                                                                                                                                                                                                                                                                                                                                                                                                                                                                                                                                                                                                                                                                                                                                                                                                                                                                                                                                                                                                                                                                                                                                                                                                                                                                                                                                                                                                | 6111          | 25:        | Orange      | 2        | Brick 1 x 10                       |
| Service and a service of the service | 6112          | 25:        | Orange      | 1        | Brick 1 x 12                       |
|                                                                                                                                                                                                                                                                                                                                                                                                                                                                                                                                                                                                                                                                                                                                                                                                                                                                                                                                                                                                                                                                                                                                                                                                                                                                                                                                                                                                                                                                                                                                                                                                                                                                                                                                                                                                                                                                                                                                                                                                                                                                                                                                | 6249          | 4:         | Red         | 2        | Brick 2 x 4 with Pins              |
| 2000 C                                                                                                                                                                                                                                                                                                                                                                                                                                                                                                                                                                                                                                                                                                                                                                                                                                                                                                                                                                                                                                                                                                                                                                                                                                                                                                                                                                                                                                                                                                                                                                                                                                                                                                                                                                                                                                                                                                                                                                                                                                                                                                                         | 6249          | 7:         | Light Grey  | 7        | Brick 2 x 4 with Pins              |
| This parts list was genera                                                                                                                                                                                                                                                                                                                                                                                                                                                                                                                                                                                                                                                                                                                                                                                                                                                                                                                                                                                                                                                                                                                                                                                                                                                                                                                                                                                                                                                                                                                                                                                                                                                                                                                                                                                                                                                                                                                                                                                                                                                                                                     | ted by LDViev | <b>v</b> . |             |          | Part images provided by Peeron.    |