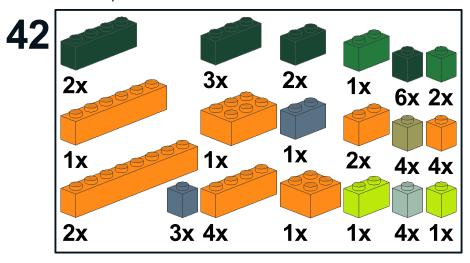

https://www.youtube.com/channel/UCMFk9ud6WdxSpePi0cVfYjw





































Page - 20

















Page - 28

















Page - 36







YOUTUBE: "Family Bricks" Channel



















YOUTUBE: "Family Bricks" Channel









































































Page - 76























Page - 86































# PARTS LIST / INVENTORY

#### NOTES:

- parts in orange can be in any colour as they are internal "core" elements and won't be 'seen'. In the video, I may have referred to these as

being in Speckle Black Copper (they are now orange, similar to what was used in the video). <u>https://youtu.be/6ZdXLFh6L08</u>

- Technic parts can be in any colour. I haven't specified exactly where pins can go - just anywhere they fit in the Technic pieces to hold them together in the frame.

- Dark Green can be used for Metallic Dark Green

- Dark Bluish Grey can be used for Speckled Dark Bluish Grey Silver

- The latest version of the instructions will be on my website <u>https://www.mattelder.com</u>. My website also has the digital 3D LDR file i