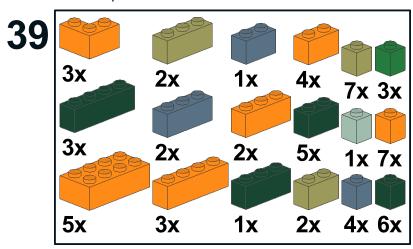

https://www.youtube.com/channel/UCMFk9ud6WdxSpePi0cVfYjw





































Page - 20

















Page - 28

















Page - 36







YOUTUBE: "Family Bricks" Channel



















YOUTUBE: "Family Bricks" Channel









































































Page - 76























Page - 86































# PARTS LIST / INVENTORY

#### NOTES:

- parts in orange can be in any colour as they are internal "core" elements and won't be 'seen'. In the video, I may have referred to these as

being in Speckle Black Copper (they are now orange, similar to what was used in the video). <u>https://youtu.be/6ZdXLFh6L08</u>

- Technic parts can be in any colour. I haven't specified exactly where pins can go - just anywhere they fit in the Technic pieces to hold them together in the frame.

- Dark Green can be used for Metallic Dark Green

- Dark Bluish Grey can be used for Speckled Dark Bluish Grey Silver

- The latest version of the instructions will be on my website <u>https://www.mattelder.com</u>. My website also has th