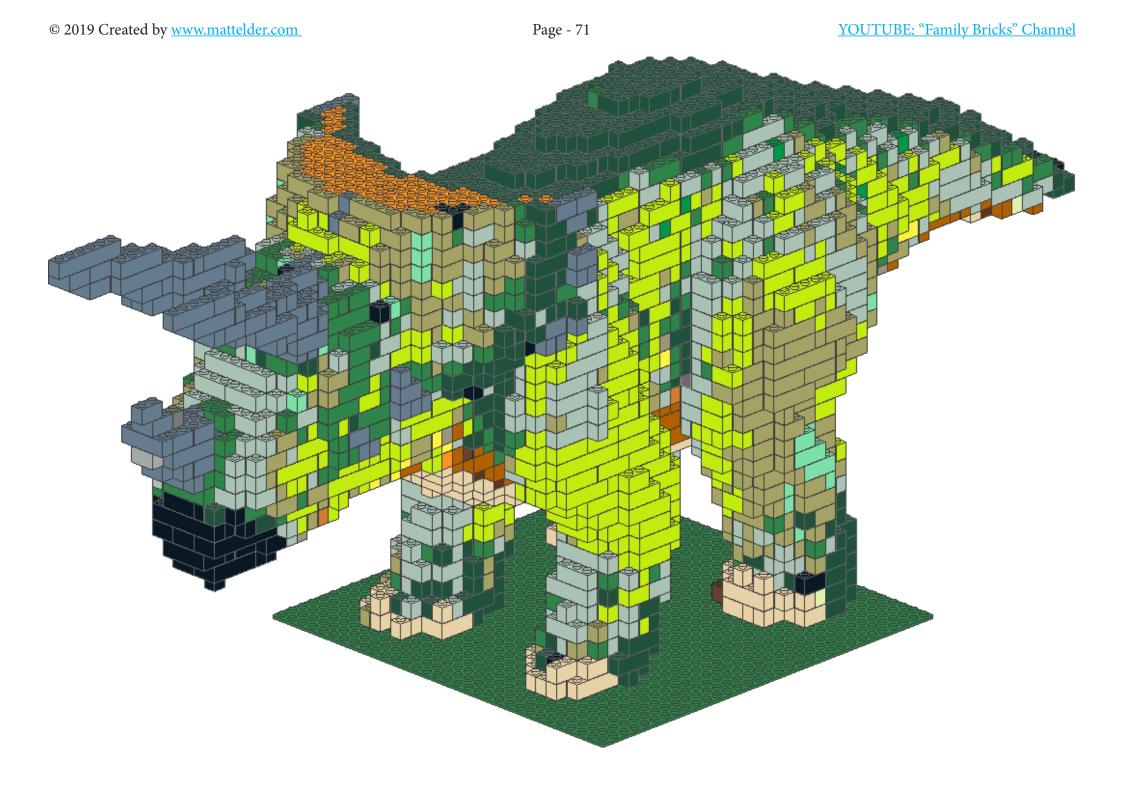

https://www.youtube.com/channel/UCMFk9ud6WdxSpePi0cVfYjw





































Page - 20

















Page - 28

















Page - 36







YOUTUBE: "Family Bricks" Channel



















YOUTUBE: "Family Bricks" Channel









































































Page - 76























Page - 86































# PARTS LIST / INVENTORY

#### NOTES:

- parts in orange can be in any colour as they are internal "core" elements and won't be 'seen'. In the video, I may have referred to these as

being in Speckle Black Copper (they are now orange, similar to what was used in the video). <u>https://youtu.be/6ZdXLFh6L08</u>

- Technic parts can be in any colour. I haven't specified exactly where pins can go - just anywhere they fit in the Technic pieces to hold them together in the frame.

- Dark Green can be used for Metallic Dark Green

- Dark Bluish Grey can be used for Speckled Dark Bluish Grey Silver

- The latest version of the instructions will be on my website <u>https://www.mattelder.com</u>. My website also has