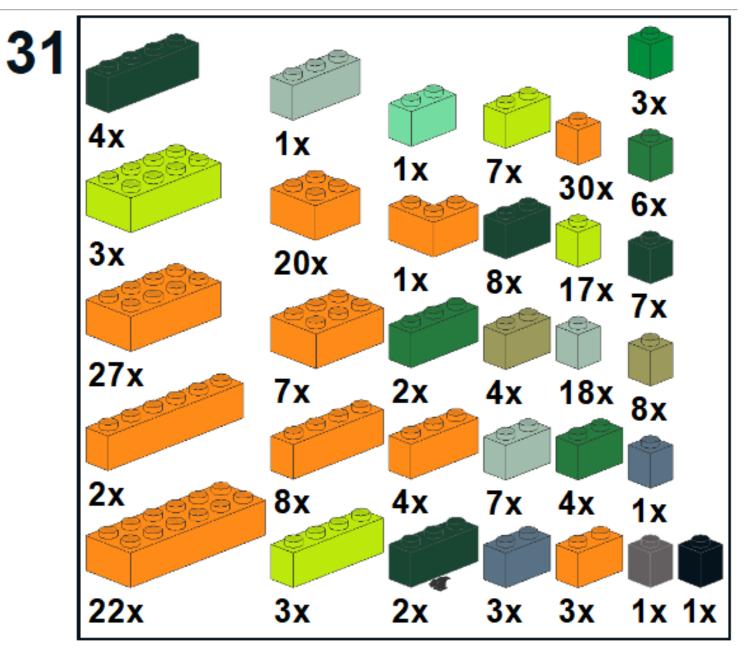

https://www.youtube.com/channel/UCMFk9ud6WdxSpePi0cVfYjw





































Page - 20

















Page - 28

















Page - 36







YOUTUBE: "Family Bricks" Channel



















YOUTUBE: "Family Bricks" Channel









































































Page - 76























Page - 86































# PARTS LIST / INVENTORY

#### NOTES:

- parts in orange can be in any colour as they are internal "core" elements and won't be 'seen'. In the video, I may have referred to these as

being in Speckle Black Copper (they are now orange, similar to what was used in the video). <u>https://youtu.be/6ZdXLFh6L08</u>

- Technic parts can be in any colour. I haven't specified exactly where pins can go - just anywhere they fit in the Technic pieces to hold them together in the frame.

- Dark Green can be used for Metallic Dark Green

- Dark Bluish Grey can be used for Speckled Dark Bluish Grey Silver

- The latest version of the instructions will be on my website <u>https://www.mattelder