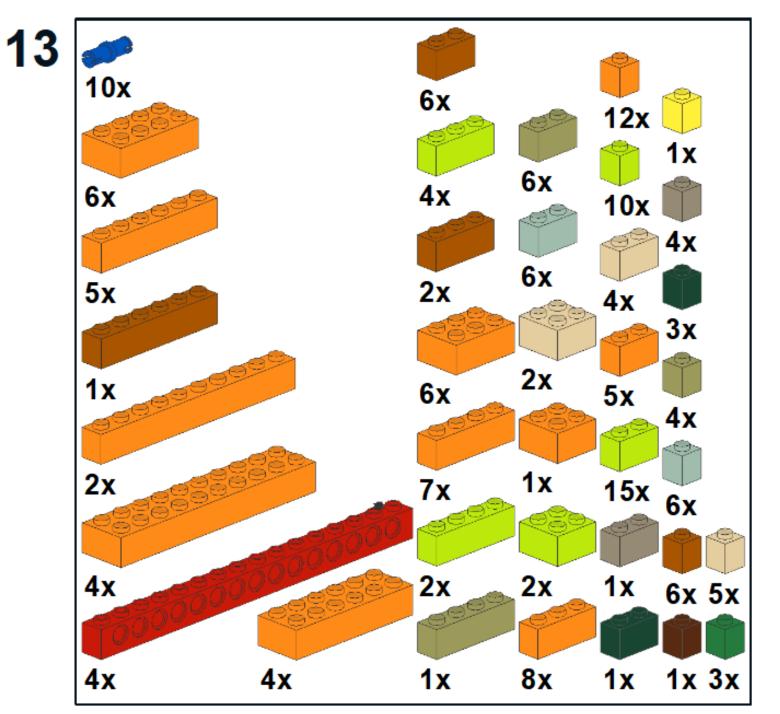

# PARTS LIST / INVENTORY

| Part |      |      | Color       | Quantity | Description |
|------|------|------|-------------|----------|-------------|
|      | 3001 | 27:  | Lime        | 12       | Brick 2 x 4 |
|      | 3001 | 288: | Dark Green  | 10       | Brick 2 x 4 |
|      | 3001 | 379: | Sand Blue   | 5        | Brick 2 x 4 |
|      | 3002 | 0:   | Black       | 1        | Brick 2 x 3 |
|      | 3002 | 19:  | Tan         | 11       | Brick 2 x 3 |
|      | 3002 | 25:  | Orange      | 125      | Brick 2 x 3 |
|      | 3002 | 288: | Dark Green  | 6        | Brick 2 x 3 |
|      | 3002 | 379: | Sand Blue   | 4        | Brick 2 x 3 |
| 000  | 3003 | 0:   | Black       | 1        | Brick 2 x 2 |
|      | 3003 |      | Green       | 4        | Brick 2 x 2 |
|      | 3003 |      | Tan         | 19       | Brick 2 x 2 |
|      | 3003 |      | Orange      | 172      | Brick 2 x 2 |
|      | 3003 |      | Lime        | 3        | Brick 2 x 2 |
|      | 3003 |      | Dark Green  | 21       | Brick 2 x 2 |
|      | 3003 |      | Sand Blue   | 9        | Brick 2 x 2 |
|      | 3003 |      | Dark Orange | 3        | Brick 2 x 2 |
|      | 3004 | 0:   | Black       | 12       | Brick 1 x 2 |

| Page - | 105 |
|--------|-----|
|--------|-----|

| Part                  |      |      | Color                  | Quantity | Description |
|-----------------------|------|------|------------------------|----------|-------------|
|                       | 3004 | 2:   | Green                  | 65       | Brick 1 x 2 |
|                       | 3004 | 19:  | Tan                    | 28       | Brick 1 x 2 |
|                       | 3004 | 25:  | Orange                 | 217      | Brick 1 x 2 |
|                       | 3004 | 27:  | Lime                   | 156      | Brick 1 x 2 |
|                       | 3004 | 28:  | Dark Tan               | 1        | Brick 1 x 2 |
|                       | 3004 | 70:  | Reddish Brown          | 4        | Brick 1 x 2 |
|                       | 3004 | 74:  | Medium Green           | 17       | Brick 1 x 2 |
| View on<br>Peeron.com | 3004 | 84:  | Medium Dark<br>Flesh   | 1        | Brick 1 x 2 |
| View on Peeron.com    | 3004 | 226: | Bright Light<br>Yellow | 1        | Brick 1 x 2 |
|                       | 3004 | 288: | Dark Green             | 185      | Brick 1 x 2 |
| View on Peeron.com    | 3004 | 326: | Yellowish Green        | 1        | Brick 1 x 2 |
| View on Peeron.com    | 3004 | 330: | Olive Green            | 128      | Brick 1 x 2 |
|                       | 3004 | 378: | Sand Green             | 142      | Brick 1 x 2 |
|                       | 3004 | 379: | Sand Blue              | 93       | Brick 1 x 2 |
|                       | 3004 | 484: | Dark Orange            | 27       | Brick 1 x 2 |
|                       | 3005 | 0:   | Black                  | 21       | Brick 1 x 1 |
| -                     | 3005 | 2:   | Green                  | 237      | Brick 1 x 1 |
|                       | 3005 | 6:   | Brown                  | 5        | Brick 1 x 1 |
|                       | 3005 | 19:  | Tan                    | 64       | Brick 1 x 1 |
| -                     | 3005 | 25:  | Orange                 | 365      | Brick 1 x 1 |
| <b>(</b>              | 3005 | 27:  | Lime                   | 304      | Brick 1 x 1 |
|                       | 3005 | 28:  | Dark Tan               | 23       | Brick 1 x 1 |
|                       | 3005 | 70:  | Reddish Brown          | 7        | Brick 1 x 1 |

| Part                  |      |      | Color                              | Quantity | Description  |
|-----------------------|------|------|------------------------------------|----------|--------------|
|                       | 3005 | 72:  | Dark Bluish Grey                   | 4        | Brick 1 x 1  |
| Ŷ                     | 3005 | 74:  | Medium Green                       | 14       | Brick 1 x 1  |
| View on<br>Peeron.com | 3005 | 76:  | Speckle Dark<br>Bluish Grey Silver | 2        | Brick 1 x 1  |
| View on<br>Peeron.com | 3005 | 84:  | ,<br>Medium Dark<br>Flesh          | 10       | Brick 1 x 1  |
| View on<br>Peeron.com | 3005 | 186: | Metallic Dark<br>Green             | 11       | Brick 1 x 1  |
| View on<br>Peeron.com | 3005 | 226: |                                    | 18       | Brick 1 x 1  |
| 1                     | 3005 | 272: | Dark Blue                          | 8        | Brick 1 x 1  |
| Ű                     | 3005 | 288: | Dark Green                         | 260      | Brick 1 x 1  |
| View on<br>Peeron.com | 3005 | 326: | Yellowish Green                    | 7        | Brick 1 x 1  |
| View on<br>Peeron.com | 3005 | 330: | Olive Green                        | 282      | Brick 1 x 1  |
| Ŷ                     | 3005 | 378: | Sand Green                         | 298      | Brick 1 x 1  |
|                       | 3005 | 379: | Sand Blue                          | 87       | Brick 1 x 1  |
| <b>(</b>              | 3005 | 484: | Dark Orange                        | 58       | Brick 1 x 1  |
|                       | 3006 | 7:   | Light Grey                         | 1        | Brick 2 x 10 |
|                       | 3006 | 25:  | Orange                             | 135      | Brick 2 x 10 |
|                       | 3007 | 0:   | Black                              | 2        | Brick 2 x 8  |
|                       | 3007 | 25:  | Orange                             | 51       | Brick 2 x 8  |
| View on<br>Peeron.com | 3007 | 322: | Medium Azure                       | 1        | Brick 2 x 8  |
|                       | 3008 | 0:   | Black                              | 1        | Brick 1 x 8  |
| 22222220              | 3008 | 25:  | Orange                             | 117      | Brick 1 x 8  |

| Best                  |      |      | Calar        | Quantity     | Description |   | _                     |       | 1    |               |              |                                               |
|-----------------------|------|------|--------------|--------------|-------------|---|-----------------------|-------|------|---------------|--------------|-----------------------------------------------|
| Part                  |      | -    | Color        | <br>Quantity | Description | 4 | Part                  |       |      | Color         | <br>Quantity | Description                                   |
|                       | 3009 | 0:   | Black        | 4            | Brick 1 x 6 |   |                       | 3010  | 288: | Dark Green    | 47           | Brick 1 x 4                                   |
| Cores and the second  | 3009 | 19:  | Tan          | 3            | Brick 1 x 6 | _ | View on<br>Peeron.com | 3010  | 330: | Olive Green   | 7            | Brick 1 x 4                                   |
|                       | 2000 | 25.  | 0.000        | <br>         |             |   |                       | 3010  | 378: | Sand Green    | 17           | Brick 1 x 4                                   |
|                       | 3009 | 25:  | Orange       | 89           | Brick 1 x 6 |   |                       | 3010  | 379: | Sand Blue     | 22           | Brick 1 x 4                                   |
|                       | 3009 | 27:  | Lime         | 3            | Brick 1 x 6 |   |                       | 3010  | 484: | Dark Orange   | 5            | Brick 1 x 4                                   |
|                       | 3009 | 288: | Dark Green   | 7            | Brick 1 x 6 |   |                       | 32018 | 25:  | Orange        | 2            | Technic Brick 1 x 14<br>with Holes            |
| View on<br>Peeron.com | 3009 | 330: | Olive Green  | 3            | Brick 1 x 6 |   |                       | 32531 | 4:   | Red           | 1            | Technic Brick 4 x 6 with<br>Open Center 2 x 4 |
| 000000                | 3009 | 378: | Sand Green   | 7            | Brick 1 x 6 |   | View on<br>Peeron.com | 32531 | 322: | Medium Azure  | 13           | Technic Brick 4 x 6 with<br>Open Center 2 x 4 |
|                       | 3009 | 379: | Sand Blue    | 4            | Brick 1 x 6 | _ |                       | 3622  | 0:   | Black         | 5            | Brick 1 x 3                                   |
| 4999                  |      |      |              |              |             |   | 3 A                   | 3622  | 2:   | Green         | 18           | Brick 1 x 3                                   |
|                       | 3009 | 484: | Dark Orange  | 2            | Brick 1 x 6 |   |                       | 3622  | 19:  | Tan           | 10           | Brick 1 x 3                                   |
| 2000                  | 3010 | 0:   | Black        | 6            | Brick 1 x 4 |   |                       | 3622  | 25:  | Orange        | 135          | Brick 1 x 3                                   |
|                       | 3010 | 2:   | Green        | 6            | Brick 1 x 4 |   |                       | 3622  | 27:  | Lime          | 103          | Brick 1 x 3                                   |
|                       | 2010 | 10-  | Tan          | <br>10       | Driel 1 x 4 |   |                       | 3622  | 70:  | Reddish Brown | 1            | Brick 1 x 3                                   |
|                       | 3010 |      | Tan          | 13           | Brick 1 x 4 |   |                       | 3622  | 74:  | Medium Green  | 4            | Brick 1 x 3                                   |
|                       | 3010 | 25:  | Orange       | 147          | Brick 1 x 4 |   |                       | 3622  | 288: | Dark Green    | 71           | Brick 1 x 3                                   |
|                       | 3010 | 27:  | Lime         | 24           | Brick 1 x 4 |   | View on Peeron.com    | 3622  | 330: | Olive Green   | 29           | Brick 1 x 3                                   |
| 2200                  | 3010 | 74:  | Medium Green | 1            | Brick 1 x 4 |   |                       | 3622  | 378: | Sand Green    | 38           | Brick 1 x 3                                   |
|                       |      |      |              |              |             |   |                       |       |      |               |              |                                               |

| Part                                                                                                                                                                                                                                                                                                                                                                                                                                                                                                                                                                                                                                                                                                                                                                                                                                                                                                                                                                                                                                                                                                                                                                                                                                                                                                                                                                                                                                                                                                                                                                                                                                                                                                                                                                                                                                                                                                                                                                                                                                                                                                                           |               |            | Color       | Quantity | Description                        |
|--------------------------------------------------------------------------------------------------------------------------------------------------------------------------------------------------------------------------------------------------------------------------------------------------------------------------------------------------------------------------------------------------------------------------------------------------------------------------------------------------------------------------------------------------------------------------------------------------------------------------------------------------------------------------------------------------------------------------------------------------------------------------------------------------------------------------------------------------------------------------------------------------------------------------------------------------------------------------------------------------------------------------------------------------------------------------------------------------------------------------------------------------------------------------------------------------------------------------------------------------------------------------------------------------------------------------------------------------------------------------------------------------------------------------------------------------------------------------------------------------------------------------------------------------------------------------------------------------------------------------------------------------------------------------------------------------------------------------------------------------------------------------------------------------------------------------------------------------------------------------------------------------------------------------------------------------------------------------------------------------------------------------------------------------------------------------------------------------------------------------------|---------------|------------|-------------|----------|------------------------------------|
|                                                                                                                                                                                                                                                                                                                                                                                                                                                                                                                                                                                                                                                                                                                                                                                                                                                                                                                                                                                                                                                                                                                                                                                                                                                                                                                                                                                                                                                                                                                                                                                                                                                                                                                                                                                                                                                                                                                                                                                                                                                                                                                                | 3622          | 379:       | Sand Blue   | 13       | Brick 1 x 3                        |
|                                                                                                                                                                                                                                                                                                                                                                                                                                                                                                                                                                                                                                                                                                                                                                                                                                                                                                                                                                                                                                                                                                                                                                                                                                                                                                                                                                                                                                                                                                                                                                                                                                                                                                                                                                                                                                                                                                                                                                                                                                                                                                                                | 3622          | 484:       | Dark Orange | 18       | Brick 1 x 3                        |
|                                                                                                                                                                                                                                                                                                                                                                                                                                                                                                                                                                                                                                                                                                                                                                                                                                                                                                                                                                                                                                                                                                                                                                                                                                                                                                                                                                                                                                                                                                                                                                                                                                                                                                                                                                                                                                                                                                                                                                                                                                                                                                                                | 3673          | 1:         | Blue        | 128      | Technic Pin                        |
| <b>\$</b>                                                                                                                                                                                                                                                                                                                                                                                                                                                                                                                                                                                                                                                                                                                                                                                                                                                                                                                                                                                                                                                                                                                                                                                                                                                                                                                                                                                                                                                                                                                                                                                                                                                                                                                                                                                                                                                                                                                                                                                                                                                                                                                      | 3673          | 25:        | Orange      | 4        | Technic Pin                        |
| 6660                                                                                                                                                                                                                                                                                                                                                                                                                                                                                                                                                                                                                                                                                                                                                                                                                                                                                                                                                                                                                                                                                                                                                                                                                                                                                                                                                                                                                                                                                                                                                                                                                                                                                                                                                                                                                                                                                                                                                                                                                                                                                                                           | 3701          | 25:        | Orange      | 2        | Technic Brick 1 x 4 with<br>Holes  |
| Contraction of the second                                                                                                                                                                                                                                                                                                                                                                                                                                                                                                                                                                                                                                                                                                                                                                                                                                                                                                                                                                                                                                                                                                                                                                                                                                                                                                                                                                                                                                                                                                                                                                                                                                                                                                                                                                                                                                                                                                                                                                                                                                                                                                      | 3702          | 4:         | Red         | 2        | Technic Brick 1 x 8 with<br>Holes  |
|                                                                                                                                                                                                                                                                                                                                                                                                                                                                                                                                                                                                                                                                                                                                                                                                                                                                                                                                                                                                                                                                                                                                                                                                                                                                                                                                                                                                                                                                                                                                                                                                                                                                                                                                                                                                                                                                                                                                                                                                                                                                                                                                | 3703          | 4:         | Red         | 24       | Technic Brick 1 x 16<br>with Holes |
|                                                                                                                                                                                                                                                                                                                                                                                                                                                                                                                                                                                                                                                                                                                                                                                                                                                                                                                                                                                                                                                                                                                                                                                                                                                                                                                                                                                                                                                                                                                                                                                                                                                                                                                                                                                                                                                                                                                                                                                                                                                                                                                                | 3811          | 2:         | Green       | 1        | Baseplate 32 x 32                  |
|                                                                                                                                                                                                                                                                                                                                                                                                                                                                                                                                                                                                                                                                                                                                                                                                                                                                                                                                                                                                                                                                                                                                                                                                                                                                                                                                                                                                                                                                                                                                                                                                                                                                                                                                                                                                                                                                                                                                                                                                                                                                                                                                | 3894          | 4:         | Red         | 2        | Technic Brick 1 x 6 with<br>Holes  |
|                                                                                                                                                                                                                                                                                                                                                                                                                                                                                                                                                                                                                                                                                                                                                                                                                                                                                                                                                                                                                                                                                                                                                                                                                                                                                                                                                                                                                                                                                                                                                                                                                                                                                                                                                                                                                                                                                                                                                                                                                                                                                                                                | 3895          | 4:         | Red         | 3        | Technic Brick 1 x 12<br>with Holes |
|                                                                                                                                                                                                                                                                                                                                                                                                                                                                                                                                                                                                                                                                                                                                                                                                                                                                                                                                                                                                                                                                                                                                                                                                                                                                                                                                                                                                                                                                                                                                                                                                                                                                                                                                                                                                                                                                                                                                                                                                                                                                                                                                | 6111          | 25:        | Orange      | 2        | Brick 1 x 10                       |
| Service and a service of the service | 6112          | 25:        | Orange      | 1        | Brick 1 x 12                       |
|                                                                                                                                                                                                                                                                                                                                                                                                                                                                                                                                                                                                                                                                                                                                                                                                                                                                                                                                                                                                                                                                                                                                                                                                                                                                                                                                                                                                                                                                                                                                                                                                                                                                                                                                                                                                                                                                                                                                                                                                                                                                                                                                | 6249          | 4:         | Red         | 2        | Brick 2 x 4 with Pins              |
| 2000 C                                                                                                                                                                                                                                                                                                                                                                                                                                                                                                                                                                                                                                                                                                                                                                                                                                                                                                                                                                                                                                                                                                                                                                                                                                                                                                                                                                                                                                                                                                                                                                                                                                                                                                                                                                                                                                                                                                                                                                                                                                                                                                                         | 6249          | 7:         | Light Grey  | 7        | Brick 2 x 4 with Pins              |
| This parts list was genera                                                                                                                                                                                                                                                                                                                                                                                                                                                                                                                                                                                                                                                                                                                                                                                                                                                                                                                                                                                                                                                                                                                                                                                                                                                                                                                                                                                                                                                                                                                                                                                                                                                                                                                                                                                                                                                                                                                                                                                                                                                                                                     | ted by LDViev | <b>v</b> . |             |          | Part images provided by Peeron.    |