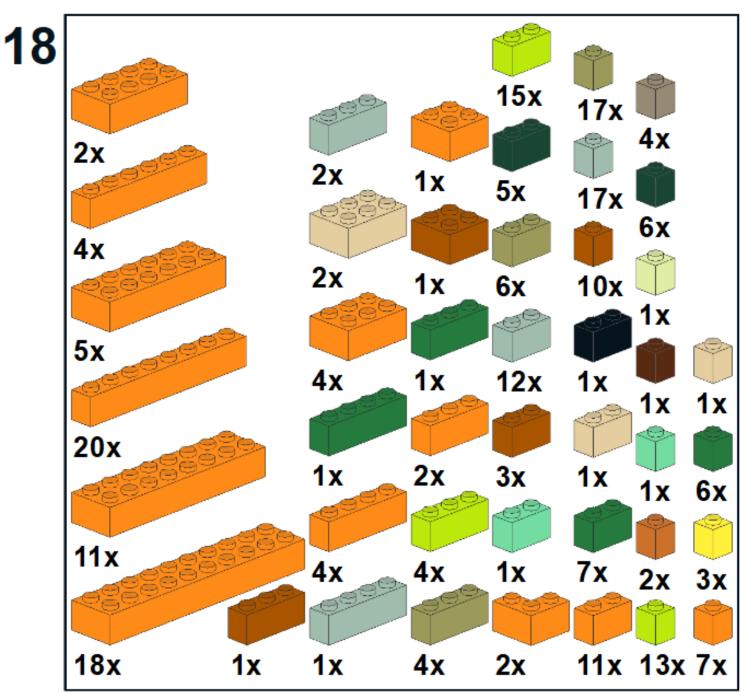

https://www.youtube.com/channel/UCMFk9ud6WdxSpePi0cVfYjw





































Page - 20

















Page - 28

















Page - 36







YOUTUBE: "Family Bricks" Channel



















YOUTUBE: "Family Bricks" Channel









































































Page - 76























Page - 86































# PARTS LIST / INVENTORY

#### NOTES:

- parts in orange can be in any colour as they are internal "core" elements and won't be 'seen'. In the video, I may have referred to these as

being in Speckle Black Copper (they are now orange, similar to what was used in the video). <u>https://youtu.be/6ZdXLFh6L08</u>

- Technic parts can be in any colour. I haven't specified exactly where pins can go - just anywhere they fit in the Technic pieces to hold them together in the frame.

- Dark Green can be used for Metallic Dark Green

- Dark Bluish Grey can be used f