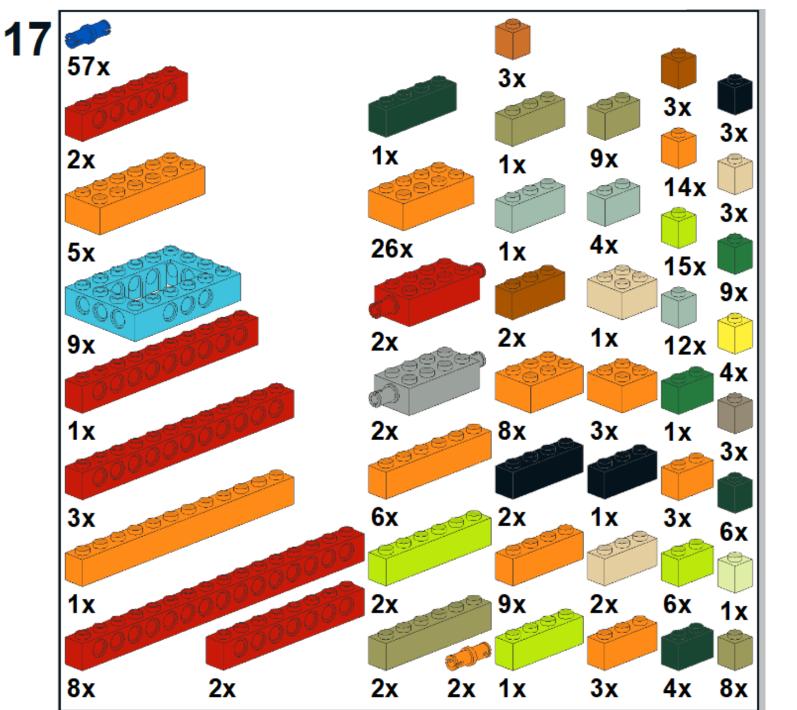

https://www.youtube.com/channel/UCMFk9ud6WdxSpePi0cVfYjw





































Page - 20

















Page - 28

















Page - 36







YOUTUBE: "Family Bricks" Channel



















YOUTUBE: "Family Bricks" Channel









































































Page - 76























Page - 86































# PARTS LIST / INVENTORY

#### NOTES:

- parts in orange can be in any colour as they are internal "core" elements and won't be 'seen'. In the video, I may have referred to these as

being in Speckle Black Copper (they are now orange, similar to what was used in the video). <u>https://youtu.be/6ZdXLFh6L08</u>

- Technic parts can be in any colour. I haven't specified exactly where pins can go - just anywhere they fit in the Technic pieces to hold them together in the frame.

- Dark Green can be used for Metallic Dark Green

- Dark Bluish Gre