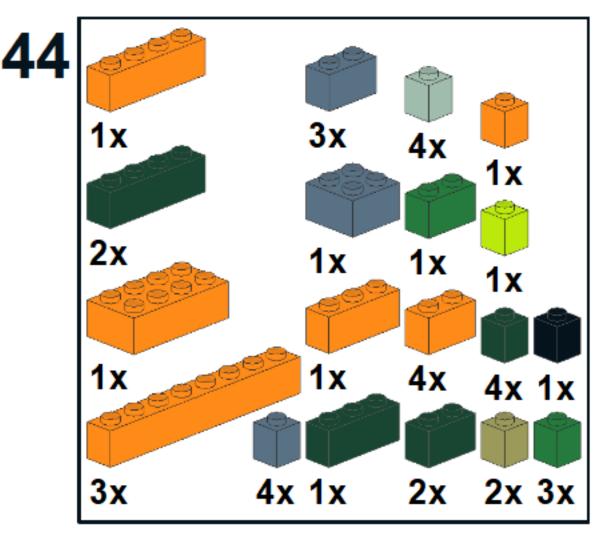

https://www.youtube.com/channel/UCMFk9ud6WdxSpePi0cVfYjw





































Page - 20

















Page - 28

















Page - 36







YOUTUBE: "Family Bricks" Channel



















YOUTUBE: "Family Bricks" Channel









































































Page - 76























Page - 86































# PARTS LIST / INVENTORY

#### NOTES:

- parts in orange can be in any colour as they are internal "core" elements and won't be 'seen'. In the video, I may have referred to these as

being in Speckle Black Copper (they are now orange, similar to what was used in the video). <u>https://youtu.be/6ZdXLFh6L08</u>

- Technic parts can be in any colour. I haven't specified exactly where pins can go - just anywhere they fit in the Technic pieces to hold them together in the frame.

- Dark Green can be used for Metallic Dark Green

- Dark Bluish Grey can be used for Speckled Dark Bluish Grey Silver

- The latest version of the instructions will be on my website <u>https://www.mattelder.com</u>. My website also has the digital 3D LDR file in 53 ste