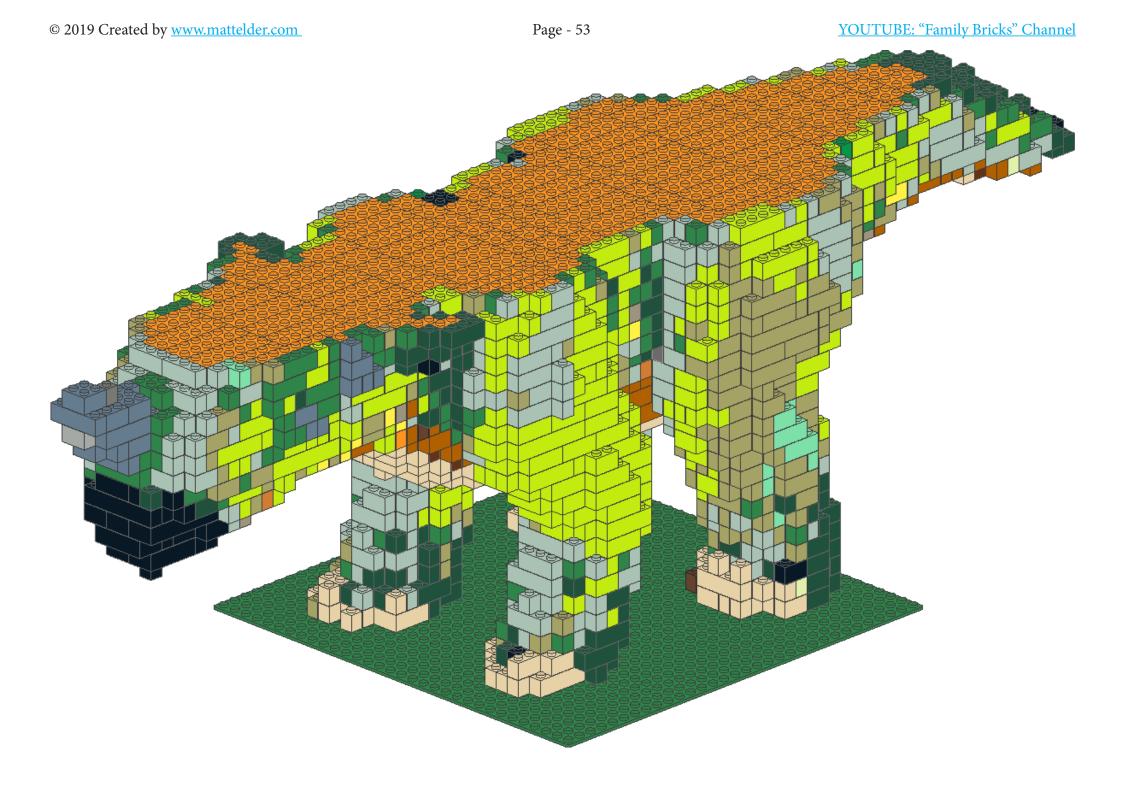

https://www.youtube.com/channel/UCMFk9ud6WdxSpePi0cVfYjw





































Page - 20

















Page - 28

















Page - 36







YOUTUBE: "Family Bricks" Channel



















YOUTUBE: "Family Bricks" Channel









































































Page - 76























Page - 86































# PARTS LIST / INVENTORY

#### NOTES:

- parts in orange can be in any colour as they are internal "core" elements and won't be 'seen'. In the video, I may have referred to these as

being in Speckle Black Copper (they are now orange, similar to what was used in the video). <u>https://youtu.be/6ZdXLFh6L08</u>

- Technic parts can be in any colour. I haven't specified exactly where pins can go - just anywhere they fit in the Technic pieces to hold them together in the frame.

- Dark Green can be used for Metallic Dark Green

- Dark Bluish Grey can be used for Speckled Dark Bluish Grey Silver

- The latest version of the instructions will be on my website <u>https://www.mat