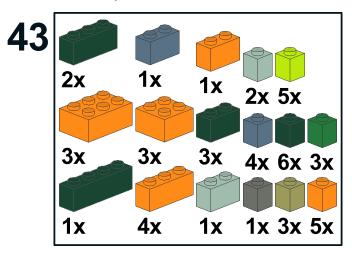

https://www.youtube.com/channel/UCMFk9ud6WdxSpePi0cVfYjw





































Page - 20

















Page - 28

















Page - 36







YOUTUBE: "Family Bricks" Channel



















YOUTUBE: "Family Bricks" Channel









































































Page - 76























Page - 86































# PARTS LIST / INVENTORY

#### NOTES:

- parts in orange can be in any colour as they are internal "core" elements and won't be 'seen'. In the video, I may have referred to these as

being in Speckle Black Copper (they are now orange, similar to what was used in the video). <u>https://youtu.be/6ZdXLFh6L08</u>

- Technic parts can be in any colour. I haven't specified exactly where pins can go - just anywhere they fit in the Technic pieces to hold them together in the frame.

- Dark Green can be used for Metallic Dark Green

- Dark Bluish Grey can be used for Speckled Dark Bluish Grey Silver

- The latest version of the instructions will be on my website <u>https://www.mattelder.com</u>. My website also has the digital 3D LDR file in 53