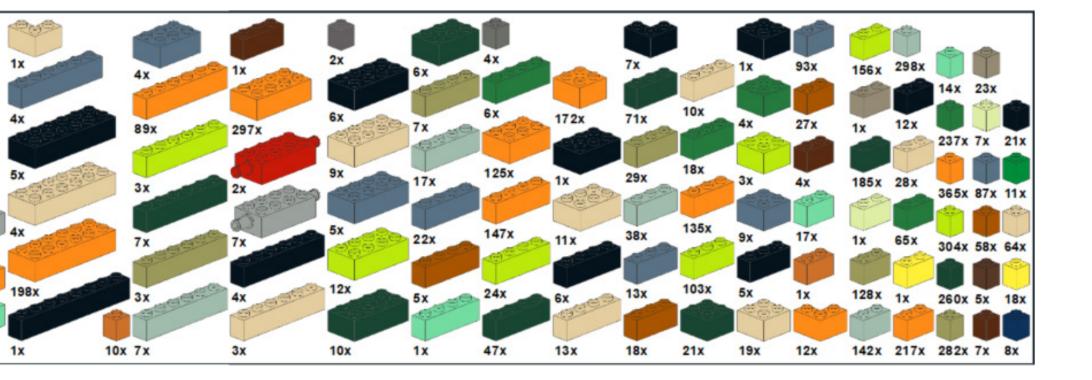

| Part |      |      | Color       | Quantity | Description |
|------|------|------|-------------|----------|-------------|
|      | 3001 | 27:  | Lime        | 12       | Brick 2 x 4 |
|      | 3001 | 288: | Dark Green  | 10       | Brick 2 x 4 |
|      | 3001 | 379: | Sand Blue   | 5        | Brick 2 x 4 |
|      | 3002 | 0:   | Black       | 1        | Brick 2 x 3 |
|      | 3002 | 19:  | Tan         | 11       | Brick 2 x 3 |
|      | 3002 | 25:  | Orange      | 125      | Brick 2 x 3 |
|      | 3002 | 288: | Dark Green  | 6        | Brick 2 x 3 |
|      | 3002 | 379: | Sand Blue   | 4        | Brick 2 x 3 |
| 000  | 3003 | 0:   | Black       | 1        | Brick 2 x 2 |
|      | 3003 |      | Green       | 4        | Brick 2 x 2 |
|      | 3003 |      | Tan         | 19       | Brick 2 x 2 |
|      | 3003 |      | Orange      | 172      | Brick 2 x 2 |
|      | 3003 |      | Lime        | 3        | Brick 2 x 2 |
|      | 3003 |      | Dark Green  | 21       | Brick 2 x 2 |
|      | 3003 |      | Sand Blue   | 9        | Brick 2 x 2 |
|      | 3003 |      | Dark Orange | 3        | Brick 2 x 2 |
|      | 3004 | 0:   | Black       | 12       | Brick 1 x 2 |

| Page - | 105 |
|--------|-----|
|--------|-----|

| Part                  |      |      | Color                  | Quantity | Description |
|-----------------------|------|------|------------------------|----------|-------------|
|                       | 3004 | 2:   | Green                  | 65       | Brick 1 x 2 |
|                       | 3004 | 19:  | Tan                    | 28       | Brick 1 x 2 |
|                       | 3004 | 25:  | Orange                 | 217      | Brick 1 x 2 |
|                       | 3004 | 27:  | Lime                   | 156      | Brick 1 x 2 |
|                       | 3004 | 28:  | Dark Tan               | 1        | Brick 1 x 2 |
|                       | 3004 | 70:  | Reddish Brown          | 4        | Brick 1 x 2 |
|                       | 3004 | 74:  | Medium Green           | 17       | Brick 1 x 2 |
| View on<br>Peeron.com | 3004 | 84:  | Medium Dark<br>Flesh   | 1        | Brick 1 x 2 |
| View on Peeron.com    | 3004 | 226: | Bright Light<br>Yellow | 1        | Brick 1 x 2 |
|                       | 3004 | 288: | Dark Green             | 185      | Brick 1 x 2 |
| View on Peeron.com    | 3004 | 326: | Yellowish Green        | 1        | Brick 1 x 2 |
| View on Peeron.com    | 3004 | 330: | Olive Green            | 128      | Brick 1 x 2 |
|                       | 3004 | 378: | Sand Green             | 142      | Brick 1 x 2 |
|                       | 3004 | 379: | Sand Blue              | 93       | Brick 1 x 2 |
|                       | 3004 | 484: | Dark Orange            | 27       | Brick 1 x 2 |
|                       | 3005 | 0:   | Black                  | 21       | Brick 1 x 1 |
| -                     | 3005 | 2:   | Green                  | 237      | Brick 1 x 1 |
|                       | 3005 | 6:   | Brown                  | 5        | Brick 1 x 1 |
|                       | 3005 | 19:  | Tan                    | 64       | Brick 1 x 1 |
| -                     | 3005 | 25:  | Orange                 | 365      | Brick 1 x 1 |
| <b>(</b>              | 3005 | 27:  | Lime                   | 304      | Brick 1 x 1 |
|                       | 3005 | 28:  | Dark Tan               | 23       | Brick 1 x 1 |
|                       | 3005 | 70:  | Reddish Brown          | 7        | Brick 1 x 1 |

| Part                  |      |      | Color                              | Quantity | Description  |
|-----------------------|------|------|------------------------------------|----------|--------------|
|                       | 3005 | 72:  | Dark Bluish Grey                   | 4        | Brick 1 x 1  |
| Ŷ                     | 3005 | 74:  | Medium Green                       | 14       | Brick 1 x 1  |
| View on<br>Peeron.com | 3005 | 76:  | Speckle Dark<br>Bluish Grey Silver | 2        | Brick 1 x 1  |
| View on<br>Peeron.com | 3005 | 84:  | ,<br>Medium Dark<br>Flesh          | 10       | Brick 1 x 1  |
| View on<br>Peeron.com | 3005 | 186: | Metallic Dark<br>Green             | 11       | Brick 1 x 1  |
| View on<br>Peeron.com | 3005 | 226: |                                    | 18       | Brick 1 x 1  |
| 1                     | 3005 | 272: | Dark Blue                          | 8        | Brick 1 x 1  |
| Ű                     | 3005 | 288: | Dark Green                         | 260      | Brick 1 x 1  |
| View on<br>Peeron.com | 3005 | 326: | Yellowish Green                    | 7        | Brick 1 x 1  |
| View on<br>Peeron.com | 3005 | 330: | Olive Green                        | 282      | Brick 1 x 1  |
| Ŷ                     | 3005 | 378: | Sand Green                         | 298      | Brick 1 x 1  |
|                       | 3005 | 379: | Sand Blue                          | 87       | Brick 1 x 1  |
| <b>(</b>              | 3005 | 484: | Dark Orange                        | 58       | Brick 1 x 1  |
|                       | 3006 | 7:   | Light Grey                         | 1        | Brick 2 x 10 |
|                       | 3006 | 25:  | Orange                             | 135      | Brick 2 x 10 |
|                       | 3007 | 0:   | Black                              | 2        | Brick 2 x 8  |
|                       | 3007 | 25:  | Orange                             | 51       | Brick 2 x 8  |
| View on<br>Peeron.com | 3007 | 322: | Medium Azure                       | 1        | Brick 2 x 8  |
|                       | 3008 | 0:   | Black                              | 1        | Brick 1 x 8  |
| 22222220              | 3008 | 25:  | Orange                             | 117      | Brick 1 x 8  |

| Best                  |      |      | Calar        | Quantity     | Description |   | _                     |       | 1    |               |              |                                               |
|-----------------------|------|------|--------------|--------------|-------------|---|-----------------------|-------|------|---------------|--------------|-----------------------------------------------|
| Part                  |      | -    | Color        | <br>Quantity | Description | 4 | Part                  |       |      | Color         | <br>Quantity | Description                                   |
|                       | 3009 | 0:   | Black        | 4            | Brick 1 x 6 |   |                       | 3010  | 288: | Dark Green    | 47           | Brick 1 x 4                                   |
| Cores and the second  | 3009 | 19:  | Tan          | 3            | Brick 1 x 6 | _ | View on<br>Peeron.com | 3010  | 330: | Olive Green   | 7            | Brick 1 x 4                                   |
|                       | 2000 | 25.  | 0.000        | <br>         |             |   |                       | 3010  | 378: | Sand Green    | 17           | Brick 1 x 4                                   |
|                       | 3009 | 25:  | Orange       | 89           | Brick 1 x 6 |   |                       | 3010  | 379: | Sand Blue     | 22           | Brick 1 x 4                                   |
|                       | 3009 | 27:  | Lime         | 3            | Brick 1 x 6 |   |                       | 3010  | 484: | Dark Orange   | 5            | Brick 1 x 4                                   |
|                       | 3009 | 288: | Dark Green   | 7            | Brick 1 x 6 |   |                       | 32018 | 25:  | Orange        | 2            | Technic Brick 1 x 14<br>with Holes            |
| View on<br>Peeron.com | 3009 | 330: | Olive Green  | 3            | Brick 1 x 6 |   |                       | 32531 | 4:   | Red           | 1            | Technic Brick 4 x 6 with<br>Open Center 2 x 4 |
| 000000                | 3009 | 378: | Sand Green   | 7            | Brick 1 x 6 |   | View on<br>Peeron.com | 32531 | 322: | Medium Azure  | 13           | Technic Brick 4 x 6 with<br>Open Center 2 x 4 |
|                       | 3009 | 379: | Sand Blue    | 4            | Brick 1 x 6 | _ |                       | 3622  | 0:   | Black         | 5            | Brick 1 x 3                                   |
| 4999                  |      |      |              |              |             |   | 3 A                   | 3622  | 2:   | Green         | 18           | Brick 1 x 3                                   |
|                       | 3009 | 484: | Dark Orange  | 2            | Brick 1 x 6 |   |                       | 3622  | 19:  | Tan           | 10           | Brick 1 x 3                                   |
| 2000                  | 3010 | 0:   | Black        | 6            | Brick 1 x 4 |   |                       | 3622  | 25:  | Orange        | 135          | Brick 1 x 3                                   |
|                       | 3010 | 2:   | Green        | 6            | Brick 1 x 4 |   |                       | 3622  | 27:  | Lime          | 103          | Brick 1 x 3                                   |
|                       | 2010 | 10-  | Tan          | <br>10       | Driel 1 x 4 |   |                       | 3622  | 70:  | Reddish Brown | 1            | Brick 1 x 3                                   |
|                       | 3010 |      | Tan          | 13           | Brick 1 x 4 |   |                       | 3622  | 74:  | Medium Green  | 4            | Brick 1 x 3                                   |
|                       | 3010 | 25:  | Orange       | 147          | Brick 1 x 4 |   |                       | 3622  | 288: | Dark Green    | 71           | Brick 1 x 3                                   |
|                       | 3010 | 27:  | Lime         | 24           | Brick 1 x 4 |   | View on Peeron.com    | 3622  | 330: | Olive Green   | 29           | Brick 1 x 3                                   |
| 2200                  | 3010 | 74:  | Medium Green | 1            | Brick 1 x 4 |   |                       | 3622  | 378: | Sand Green    | 38           | Brick 1 x 3                                   |
|                       |      |      |              |              |             |   |                       |       |      |               |              |                                               |

| Part                                                                                                                                                                                                                                                                                                                                                                                                                                                                                                                                                                                                                                                                                                                                                                                                                                                                                                                                                                                                                                                                                                                                                                                                                                                                                                                                                                                                                                                                                                                                                                                                                                                                                                                                                                                                                                                                                                                                                                                                                                                                                                                           |               |            | Color       | Quantity | Description                        |
|--------------------------------------------------------------------------------------------------------------------------------------------------------------------------------------------------------------------------------------------------------------------------------------------------------------------------------------------------------------------------------------------------------------------------------------------------------------------------------------------------------------------------------------------------------------------------------------------------------------------------------------------------------------------------------------------------------------------------------------------------------------------------------------------------------------------------------------------------------------------------------------------------------------------------------------------------------------------------------------------------------------------------------------------------------------------------------------------------------------------------------------------------------------------------------------------------------------------------------------------------------------------------------------------------------------------------------------------------------------------------------------------------------------------------------------------------------------------------------------------------------------------------------------------------------------------------------------------------------------------------------------------------------------------------------------------------------------------------------------------------------------------------------------------------------------------------------------------------------------------------------------------------------------------------------------------------------------------------------------------------------------------------------------------------------------------------------------------------------------------------------|---------------|------------|-------------|----------|------------------------------------|
|                                                                                                                                                                                                                                                                                                                                                                                                                                                                                                                                                                                                                                                                                                                                                                                                                                                                                                                                                                                                                                                                                                                                                                                                                                                                                                                                                                                                                                                                                                                                                                                                                                                                                                                                                                                                                                                                                                                                                                                                                                                                                                                                | 3622          | 379:       | Sand Blue   | 13       | Brick 1 x 3                        |
|                                                                                                                                                                                                                                                                                                                                                                                                                                                                                                                                                                                                                                                                                                                                                                                                                                                                                                                                                                                                                                                                                                                                                                                                                                                                                                                                                                                                                                                                                                                                                                                                                                                                                                                                                                                                                                                                                                                                                                                                                                                                                                                                | 3622          | 484:       | Dark Orange | 18       | Brick 1 x 3                        |
|                                                                                                                                                                                                                                                                                                                                                                                                                                                                                                                                                                                                                                                                                                                                                                                                                                                                                                                                                                                                                                                                                                                                                                                                                                                                                                                                                                                                                                                                                                                                                                                                                                                                                                                                                                                                                                                                                                                                                                                                                                                                                                                                | 3673          | 1:         | Blue        | 128      | Technic Pin                        |
| <b>\$</b>                                                                                                                                                                                                                                                                                                                                                                                                                                                                                                                                                                                                                                                                                                                                                                                                                                                                                                                                                                                                                                                                                                                                                                                                                                                                                                                                                                                                                                                                                                                                                                                                                                                                                                                                                                                                                                                                                                                                                                                                                                                                                                                      | 3673          | 25:        | Orange      | 4        | Technic Pin                        |
| 6660                                                                                                                                                                                                                                                                                                                                                                                                                                                                                                                                                                                                                                                                                                                                                                                                                                                                                                                                                                                                                                                                                                                                                                                                                                                                                                                                                                                                                                                                                                                                                                                                                                                                                                                                                                                                                                                                                                                                                                                                                                                                                                                           | 3701          | 25:        | Orange      | 2        | Technic Brick 1 x 4 with<br>Holes  |
| Contraction of the second                                                                                                                                                                                                                                                                                                                                                                                                                                                                                                                                                                                                                                                                                                                                                                                                                                                                                                                                                                                                                                                                                                                                                                                                                                                                                                                                                                                                                                                                                                                                                                                                                                                                                                                                                                                                                                                                                                                                                                                                                                                                                                      | 3702          | 4:         | Red         | 2        | Technic Brick 1 x 8 with<br>Holes  |
|                                                                                                                                                                                                                                                                                                                                                                                                                                                                                                                                                                                                                                                                                                                                                                                                                                                                                                                                                                                                                                                                                                                                                                                                                                                                                                                                                                                                                                                                                                                                                                                                                                                                                                                                                                                                                                                                                                                                                                                                                                                                                                                                | 3703          | 4:         | Red         | 24       | Technic Brick 1 x 16<br>with Holes |
|                                                                                                                                                                                                                                                                                                                                                                                                                                                                                                                                                                                                                                                                                                                                                                                                                                                                                                                                                                                                                                                                                                                                                                                                                                                                                                                                                                                                                                                                                                                                                                                                                                                                                                                                                                                                                                                                                                                                                                                                                                                                                                                                | 3811          | 2:         | Green       | 1        | Baseplate 32 x 32                  |
|                                                                                                                                                                                                                                                                                                                                                                                                                                                                                                                                                                                                                                                                                                                                                                                                                                                                                                                                                                                                                                                                                                                                                                                                                                                                                                                                                                                                                                                                                                                                                                                                                                                                                                                                                                                                                                                                                                                                                                                                                                                                                                                                | 3894          | 4:         | Red         | 2        | Technic Brick 1 x 6 with<br>Holes  |
|                                                                                                                                                                                                                                                                                                                                                                                                                                                                                                                                                                                                                                                                                                                                                                                                                                                                                                                                                                                                                                                                                                                                                                                                                                                                                                                                                                                                                                                                                                                                                                                                                                                                                                                                                                                                                                                                                                                                                                                                                                                                                                                                | 3895          | 4:         | Red         | 3        | Technic Brick 1 x 12<br>with Holes |
|                                                                                                                                                                                                                                                                                                                                                                                                                                                                                                                                                                                                                                                                                                                                                                                                                                                                                                                                                                                                                                                                                                                                                                                                                                                                                                                                                                                                                                                                                                                                                                                                                                                                                                                                                                                                                                                                                                                                                                                                                                                                                                                                | 6111          | 25:        | Orange      | 2        | Brick 1 x 10                       |
| Service and a service of the service | 6112          | 25:        | Orange      | 1        | Brick 1 x 12                       |
|                                                                                                                                                                                                                                                                                                                                                                                                                                                                                                                                                                                                                                                                                                                                                                                                                                                                                                                                                                                                                                                                                                                                                                                                                                                                                                                                                                                                                                                                                                                                                                                                                                                                                                                                                                                                                                                                                                                                                                                                                                                                                                                                | 6249          | 4:         | Red         | 2        | Brick 2 x 4 with Pins              |
| 2000 C                                                                                                                                                                                                                                                                                                                                                                                                                                                                                                                                                                                                                                                                                                                                                                                                                                                                                                                                                                                                                                                                                                                                                                                                                                                                                                                                                                                                                                                                                                                                                                                                                                                                                                                                                                                                                                                                                                                                                                                                                                                                                                                         | 6249          | 7:         | Light Grey  | 7        | Brick 2 x 4 with Pins              |
| This parts list was genera                                                                                                                                                                                                                                                                                                                                                                                                                                                                                                                                                                                                                                                                                                                                                                                                                                                                                                                                                                                                                                                                                                                                                                                                                                                                                                                                                                                                                                                                                                                                                                                                                                                                                                                                                                                                                                                                                                                                                                                                                                                                                                     | ted by LDViev | <b>v</b> . |             |          | Part images provided by Peeron.    |