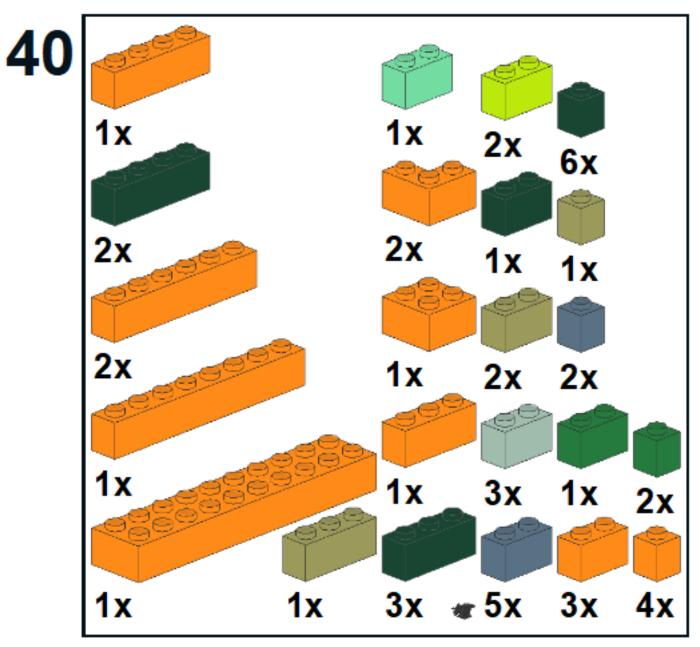

https://www.youtube.com/channel/UCMFk9ud6WdxSpePi0cVfYjw





































Page - 20

















Page - 28

















Page - 36







YOUTUBE: "Family Bricks" Channel



















YOUTUBE: "Family Bricks" Channel









































































Page - 76























Page - 86































# PARTS LIST / INVENTORY

#### NOTES:

- parts in orange can be in any colour as they are internal "core" elements and won't be 'seen'. In the video, I may have referred to these as

being in Speckle Black Copper (they are now orange, similar to what was used in the video). <u>https://youtu.be/6ZdXLFh6L08</u>

- Technic parts can be in any colour. I haven't specified exactly where pins can go - just anywhere they fit in the Technic pieces to hold them together in the frame.

- Dark Green can be used for Metallic Dark Green

- Dark Bluish Grey can be used for Speckled Dark Bluish Grey Silver

- The latest version of the instructions will be on my website <u>https://www.mattelder.com</u>. My website also has the di