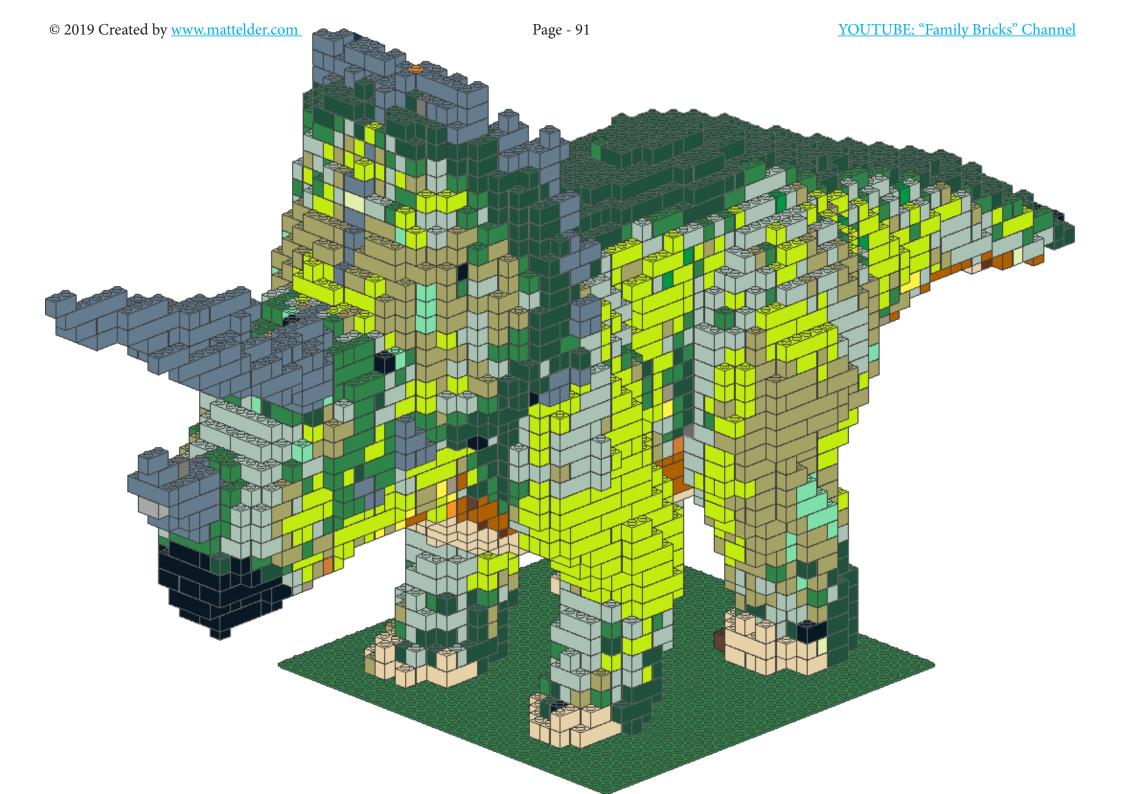

https://www.youtube.com/channel/UCMFk9ud6WdxSpePi0cVfYjw





































Page - 20

















Page - 28

















Page - 36







YOUTUBE: "Family Bricks" Channel



















YOUTUBE: "Family Bricks" Channel









































































Page - 76























Page - 86































# PARTS LIST / INVENTORY

#### NOTES:

- parts in orange can be in any colour as they are internal "core" elements and won't be 'seen'. In the video, I may have referred to these as

being in Speckle Black Copper (they are now orange, similar to what was used in the video). <u>https://youtu.be/6ZdXLFh6L08</u>

- Technic parts can be in any colour. I haven't specified exactly where pins can go - just anywhere they fit in the Technic pieces to hold them together in the frame.

- Dark Green can be used for Metallic Dark Green

- Dark Bluish Grey can be used for Speckled Dark Bluish Grey Silver

- The latest version of the instructions will be on my website <u>https://www.mattelder.com</u>. My website also has the digital 3D LDR file in 53 steps should you require any fur