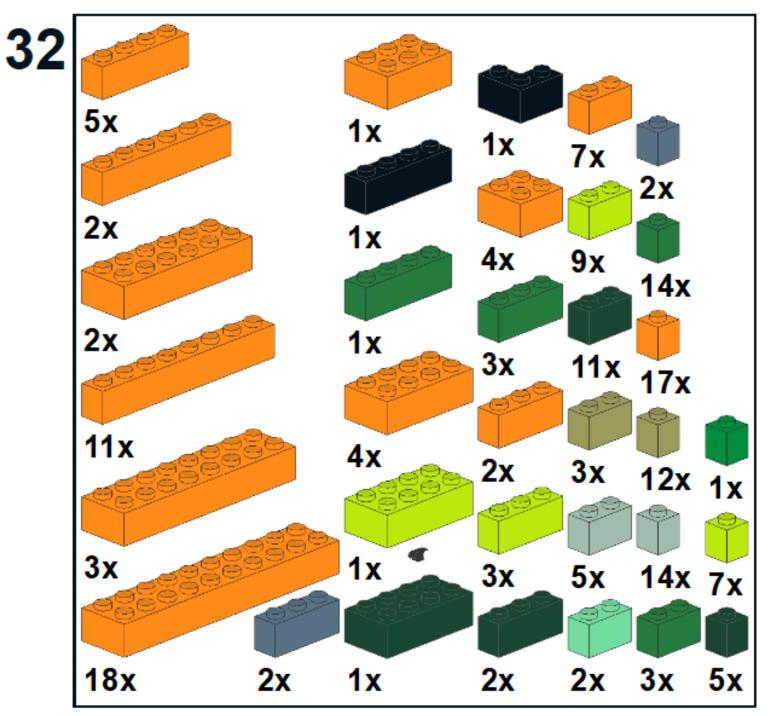

https://www.youtube.com/channel/UCMFk9ud6WdxSpePi0cVfYjw





































Page - 20

















Page - 28

















Page - 36







YOUTUBE: "Family Bricks" Channel



















YOUTUBE: "Family Bricks" Channel









































































Page - 76























Page - 86































# PARTS LIST / INVENTORY

#### NOTES:

- parts in orange can be in any colour as they are internal "core" elements and won't be 'seen'. In the video, I may have referred to these as

being in Speckle Black Copper (they are now orange, similar to what was used in the video). <u>https://youtu.be/6ZdXLFh6L08</u>

- Technic parts can be in any colour. I haven't specified exactly where pins can go - just anywhere they fit in the Technic pieces to hold them together in the frame.

- Dark Green can be used for Metallic Dark Green

- Dark Bluish Grey can be used for Speckled Dark Bluish Grey Silver

- The latest version of the instructions will be on my website <u>https://www.mattelder.com