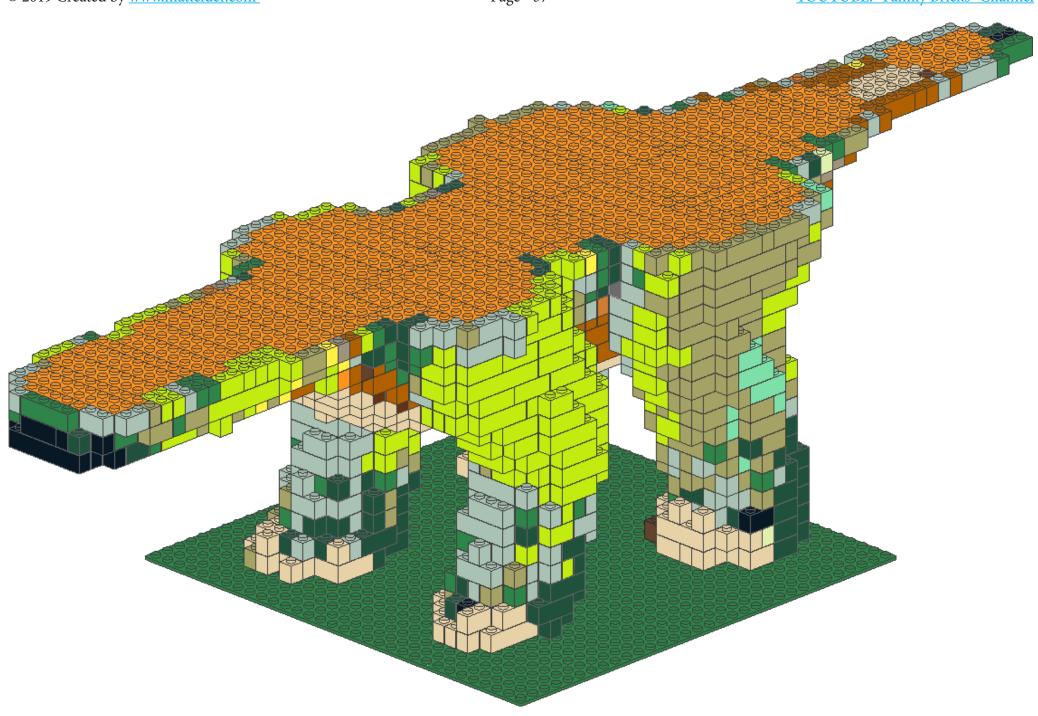

https://www.youtube.com/channel/UCMFk9ud6WdxSpePi0cVfYjw





































Page - 20

















Page - 28

















Page - 36







YOUTUBE: "Family Bricks" Channel



















YOUTUBE: "Family Bricks" Channel









































































Page - 76























Page - 86































# PARTS LIST / INVENTORY

#### NOTES:

- parts in orange can be in any colour as they are internal "core" elements and won't be 'seen'. In the video, I may have referred to these as

being in Speckle Black Copper (they are now orange, similar to what was used in the video). <u>https://youtu.be/6ZdXLFh6L08</u>

- Technic parts can be in any colour. I haven't specified exactly where pins can go - just anywhere they fit in the Technic pieces to hold them together in the frame.

- Dark Green can be used for Metallic Dark Green

- Dark Bluish Grey can be used for