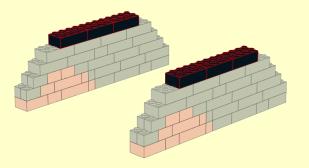

LEGO MOC Cup Cake Stand Yin Yang Design Created by <u>www.mattelder.com</u>

See <u>Youtube: "Family Bricks"</u> channel for timelapse(s) <a href="https://www.youtube.com/channel/UCMFk9ud6WdxSpePi0cVfYjw">https://www.youtube.com/channel/UCMFk9ud6WdxSpePi0cVfYjw</a>











































11 3x







13 3x













































































































































19 2x 6x 2x







21























































4







































5







## **FINAL MODEL**



## PARTS LIST / INVENTORY

Red and Black was used but can use almost any colour. Feel free to use anything that is readily available.



See Youtube: "Family Bricks" channel for timelapse(s)



Uploads

PLAY ALL



LEGO Statue of Liberty Skyline 5526 Factory...

7 views • 3 hours ago



DO NOT GO TO LEGOLAND before seeing this video!! Fu...

13 views • 19 hours ago



Can you watch to the end without laughing? Bloopers...

14 views • 5 days ago



Top 10 Rides & Things to do at LEGOLAND Windsor for...
40 views • 1 week ago

Q-BOT O WORTH IT?

Qbot Legoland Review Windsor. Is it Worth the... 402 views • 1 month ago



Legoland Windsor Haunted House Monster Party Ride... 80 views • 1 month ago



LEGO MOC Cup Cake