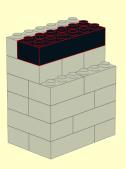

LEGO MOC Cup Cake Stand Yin Yang Design Created by <u>www.mattelder.com</u>

See <u>Youtube: "Family Bricks"</u> channel for timelapse(s) <a href="https://www.youtube.com/channel/UCMFk9ud6WdxSpePi0cVfYjw">https://www.youtube.com/channel/UCMFk9ud6WdxSpePi0cVfYjw</a>











































11 3x







13 3x













































































































































19 2x 6x 2x







21























































4







































5







## **FINAL MODEL**



## PARTS LIST / INVENTORY

Red and Black was used but can use almost any colour. Feel free to use anything that is readily available.



See Youtube: "Family Bricks" channel for timelapse(s)



Uploads

PLAY ALL



LEGO Statue of Liberty Skyline 5526 Factory...

7 views • 3 hours ago



DO NOT GO TO LEGOLAND before seeing this video!! Fu...

13 views • 19 hours ago



Can you watch to the end without laughing? Bloopers...

14 views • 5 days ago



Top 10 Rides & Things to do at LEGOLAND Windsor for...
40 views • 1 week ago

Q-BOT O WORTH IT?

Qbot Legol