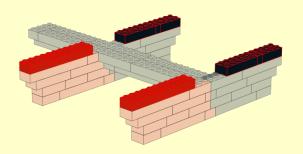

LEGO MOC Cup Cake Stand Yin Yang Design Created by <u>www.mattelder.com</u>

See <u>Youtube: "Family Bricks"</u> channel for timelapse(s) <a href="https://www.youtube.com/channel/UCMFk9ud6WdxSpePi0cVfYjw">https://www.youtube.com/channel/UCMFk9ud6WdxSpePi0cVfYjw</a>











































11 3x







13 3x













































































































































19 2x 6x 2x







21























































4







































5







## **FINAL MODEL**



## PARTS LIST / INVENTORY

Red and Black was used but can use almost any colour. Feel free to use anything that is readily available.



See Youtube: "Family Bricks" channel for timelapse(s)



Uploads

PLAY ALL



LEGO Statue of Liberty Skyline 5526 Factory...

7 views • 3 hours ago



DO NOT GO TO LEGOLAND before seeing this video!! Fu...

13 views • 19 hours ago



Can you watch to the end without laughing? Bloopers...

14 views • 5 days ago



Top 10 Rides & Things to do at LEGOLAND Windsor for...
40 views • 1 week ago

Q-BOT O WORTH IT?

Qbot Legoland Review Windsor. Is it Worth the... 402 views • 1 month ago



Legola