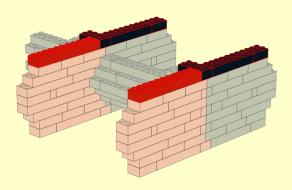

LEGO MOC Cup Cake Stand Yin Yang Design Created by <u>www.mattelder.com</u>

See <u>Youtube: "Family Bricks"</u> channel for timelapse(s) <a href="https://www.youtube.com/channel/UCMFk9ud6WdxSpePi0cVfYjw">https://www.youtube.com/channel/UCMFk9ud6WdxSpePi0cVfYjw</a>











































11 3x







13 3x













































































































































19 2x 6x 2x







21























































4







































5







## **FINAL MODEL**



## PARTS LIST / INVENTORY

Red and Black was used but can use almost any colour. Feel free to use anything that is readily available.



See Youtube: "Family Bricks" channel for timelapse(s)



Uploads

PLAY ALL



LEGO Statue of Liberty Skyline 5526 Factory...

7 views • 3 hours ago



DO NOT GO TO LEGOLAND before seeing this video!! Fu...

13 views • 19 hours ago



Can you watch to the end without laughing? Bloopers...

14 views • 5 days ago



Top 10 Rides & Things to do at LEGOLAND Windsor for...
40 views • 1 week ago

Q-BOT O WORTH IT?

Qbot Legoland Review Windsor. Is it Worth the... 402 views • 1 month ago



Legoland Windsor Haunted House Monster Party Ride... 80 vie