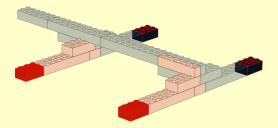

LEGO MOC Cup Cake Stand Yin Yang Design Created by <u>www.mattelder.com</u>

See <u>Youtube: "Family Bricks"</u> channel for timelapse(s) <a href="https://www.youtube.com/channel/UCMFk9ud6WdxSpePi0cVfYjw">https://www.youtube.com/channel/UCMFk9ud6WdxSpePi0cVfYjw</a>











































11 3x







13 3x













































































































































19 2x 6x 2x







21























































4







































5







## **FINAL MODEL**



## PARTS LIST / INVENTORY

Red and Black was used but can use almost any colour. Feel free to use anything that is readily available.



See Youtube: "Family Bricks" channel for timelapse(s)



Uploads

PLAY ALL



LEGO Statue of Liberty Skyline 5526 Factory...

7 views • 3 hours ago



DO NOT GO TO LEGOLAND before seeing this video!! Fu...

13 views • 19 hours ago



Can you watch to the end without laughing? Bloopers...

14 views • 5 days ago



Top 10 Rides & Things to do at LEGOLAND Windsor for...
40 views • 1 week ago

Q-BOT O WORTH IT?

Qbot Legoland Review Windsor. Is it Worth the... 402