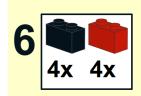

11 3x

13 3x

19 2x 6x 2x

21

4

5

## PARTS LIST / INVENTORY

Red and Black was used but can use almost any colour. Feel free to use anything that is readily available.

See Youtube: "Family Bricks" channel for timelapse(s)

Uploads

PLAY ALL

LEGO Statue of Liberty Skyline 5526 Factory...