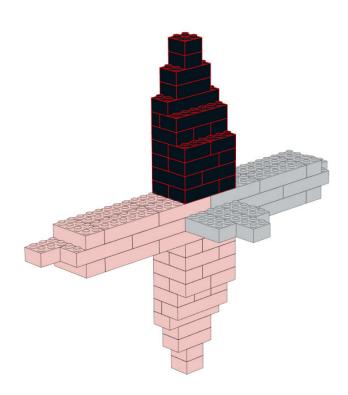

## PARTS LIST / INVENTORY

Red and Black was used but can use almost any colour. Feel free to use anything that is readily available.

See Youtube: "Family Bricks" channel for timelapse(s)

Uploads

PLAY ALL

LEGO Statue of Liberty Skyline 5526 Factory...