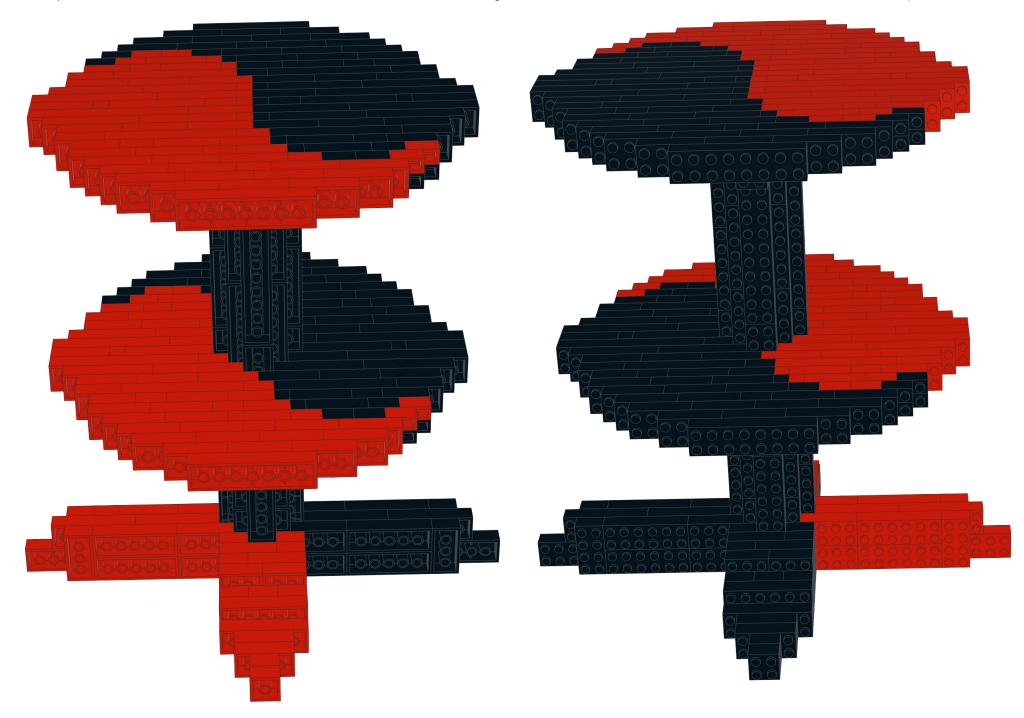

LEGO MOC Cup Cake Stand Yin Yang Design Created by <u>www.mattelder.com</u>

See <u>Youtube: "Family Bricks"</u> channel for timelapse(s) <a href="https://www.youtube.com/channel/UCMFk9ud6WdxSpePi0cVfYjw">https://www.youtube.com/channel/UCMFk9ud6WdxSpePi0cVfYjw</a>

## **FINAL MODEL**