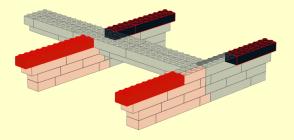

LEGO MOC Cup Cake Stand Yin Yang Design Created by <u>www.mattelder.com</u>

See <u>Youtube: "Family Bricks"</u> channel for timelapse(s) <a href="https://www.youtube.com/channel/UCMFk9ud6WdxSpePi0cVfYjw">https://www.youtube.com/channel/UCMFk9ud6WdxSpePi0cVfYjw</a>











































11 3x







13 3x













































































































































19 2x 6x 2x







21























































4







































5







## **FINAL MODEL**



## PARTS LIST / INVENTORY

Red and Black was used but can use almost any colour. Feel free to use anything that is readily available.



See Youtube: "Family Bricks" channel for timelapse(s)



Uploads

PLAY ALL



LEGO Statue of Liberty Skyline 5526 Factory...

7 views • 3 hours ago



DO NOT GO TO LEGOLAND before seeing this video!! Fu...

13 views • 19 hours ago



Can you watch to the end without laughing? Bloopers...

14 views • 5 days ago



Top 10 Rides & Things to do at LEGOLAND Windsor for...
40 views • 1 week ago

Q-BOT O WORTH IT?

Qbot Legoland Review Windsor. Is it Worth the... 402 views • 1 month ago