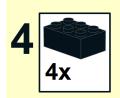

11 3x

13 3x

19 2x 6x 2x

21

4

5

## PARTS LIST / INVENTORY

Red and Black was used but can use almost any colour. Feel free to use anything that is readily available.

See Youtube: "Family Bricks" channel for timelapse(s)

Uploads

PLAY ALL

LEGO Statue of Liberty Skyline 5526 Factory...