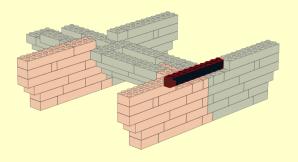

LEGO MOC Cup Cake Stand Yin Yang Design Created by <u>www.mattelder.com</u>

See <u>Youtube: "Family Bricks"</u> channel for timelapse(s) <a href="https://www.youtube.com/channel/UCMFk9ud6WdxSpePi0cVfYjw">https://www.youtube.com/channel/UCMFk9ud6WdxSpePi0cVfYjw</a>











































11 3x







13 3x













































































































































19 2x 6x 2x







21























































4







































5







## **FINAL MODEL**



## PARTS LIST / INVENTORY

Red and Black was used but can use almost any colour. Feel free to use anything that is readily available.



See Youtube: "Family Bricks" channel for timelapse(s)



Uploads

PLAY ALL



LEGO Statue of Liberty Skyline 5526 Factory...

7 views • 3 hours ago



DO NOT GO TO LEGOLAND before seeing this video!! Fu...

13 views • 19 hours ago



Can you watch to the end without laughing? Bloopers...

14 views • 5 days ago



Top 10 Rides & Things to do at LEGOLAND Windsor for...
40 views • 1 week ago

Q-BOT O WORTH IT?

Qbot Legoland Review Windsor. Is it Worth the... 402 views • 1 month ago



Legoland Windsor Hau