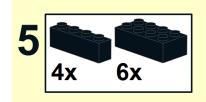

11 3x

13 3x

19 2x 6x 2x

21

4

5

## PARTS LIST / INVENTORY

Red and Black was used but can use almost any colour. Feel free to use anything that is readily available.

See Youtube: "Family Bricks" channel for timelapse(s)

Uploads

PLAY ALL

LEGO Statue of Liberty Skyline 5526 Factory...