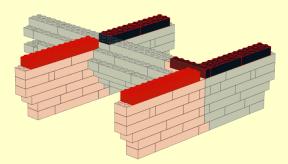

LEGO MOC Cup Cake Stand Yin Yang Design Created by <u>www.mattelder.com</u>

See <u>Youtube: "Family Bricks"</u> channel for timelapse(s) <a href="https://www.youtube.com/channel/UCMFk9ud6WdxSpePi0cVfYjw">https://www.youtube.com/channel/UCMFk9ud6WdxSpePi0cVfYjw</a>











































11 3x







13 3x













































































































































19 2x 6x 2x







21























































4







































5







## **FINAL MODEL**



## PARTS LIST / INVENTORY

Red and Black was used but can use almost any colour. Feel free to use anything that is readily available.



See Youtube: "Family Bricks" channel for timelapse(s)



Uploads

PLAY ALL



LEGO Statue of Liberty Skyline 5526 Factory...

7 views • 3 hours ago



DO NOT GO TO LEGOLAND before seeing this video!! Fu...

13 views • 19 hours ago



Can you watch to the end without laughing? Bloopers...

14 views • 5 days ago



Top 10 Rides & Things to do at LEGOLAND Windsor for...
40 views • 1 week ago

Q-BOT O WORTH IT?

Qbot Legoland Review Windsor. Is it Worth the... 402 views • 1 month ago



Legoland Windsor Haunted House Monster Party Ride..