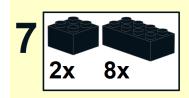

11 3x

13 3x

19 2x 6x 2x

21

4

5

## PARTS LIST / INVENTORY

Red and Black was used but can use almost any colour. Feel free to use anything that is readily available.

See Youtube: "Family Bricks" channel for timelapse(s)

Uploads

PLAY ALL

LEGO Statue of Liberty Skyline 5526 Factory...