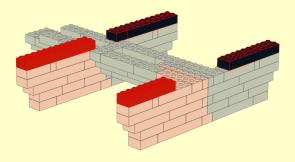

LEGO MOC Cup Cake Stand Yin Yang Design Created by <u>www.mattelder.com</u>

See <u>Youtube: "Family Bricks"</u> channel for timelapse(s) <a href="https://www.youtube.com/channel/UCMFk9ud6WdxSpePi0cVfYjw">https://www.youtube.com/channel/UCMFk9ud6WdxSpePi0cVfYjw</a>











































11 3x







13 3x













































































































































19 2x 6x 2x







21























































4







































5







## **FINAL MODEL**



## PARTS LIST / INVENTORY

Red and Black was used but can use almost any colour. Feel free to use anything that is readily available.



See Youtube: "Family Bricks" channel for timelapse(s)



Uploads

PLAY ALL



LEGO Statue of Liberty Skyline 5526 Factory...

7 views • 3 hours ago



DO NOT GO TO LEGOLAND before seeing this video!! Fu...

13 views • 19 hours ago



Can you watch to the end without laughing? Bloopers...

14 views • 5 days ago



Top 10 Rides & Things to do at LEGOLAND Windsor for...
40 views • 1 week ago

Q-BOT O WORTH IT?

Qbot Legoland Review Windsor. Is it Worth the... 402 views • 1 month ago



Legoland Windsor