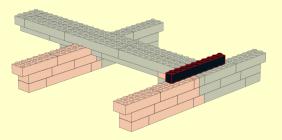

## PARTS LIST / INVENTORY

Red and Black was used but can use almost any colour. Feel free to use anything that is readily available.

See Youtube: "Family Bricks" channel for timelapse(s)

Uploads

PLAY ALL

LEGO Statue of Liberty Skyline 5526 Factory...