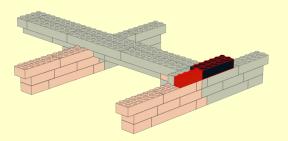

## PARTS LIST / INVENTORY

Red and Black was used but can use almost any colour. Feel free to use anything that is readily available.

See Youtube: "Family Bricks" channel for timelapse(s)

Uploads

PLAY ALL

LEGO Statue of Liberty Skyline 5526 Factory...