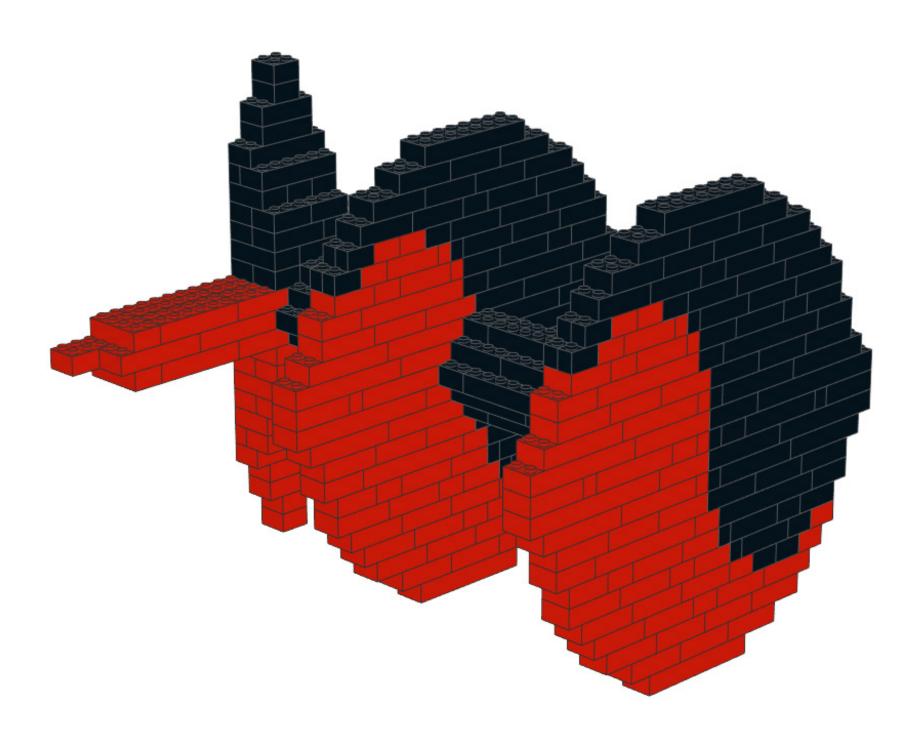

LEGO MOC Cup Cake Stand Yin Yang Design Created by <u>www.mattelder.com</u>

See <u>Youtube: "Family Bricks"</u> channel for timelapse(s) <a href="https://www.youtube.com/channel/UCMFk9ud6WdxSpePi0cVfYjw">https://www.youtube.com/channel/UCMFk9ud6WdxSpePi0cVfYjw</a>











































11 3x







13 3x













































































































































19 2x 6x 2x







21























































4







































5







## **FINAL MODEL**



## PARTS LIST / INVENTORY

Red and Black was used but can use almost any colour. Feel free to use anything that is readily available.



See Youtube: "Family Bricks" channel for timelapse(s)



Uploads

PLAY ALL



LEGO Statue of Liberty Skyline 5526 Factory...

7 views • 3 hours ago



DO NOT GO TO LEGOLAND before seeing this video!! Fu...

13 views • 19 hours ago



Can you watch to the end without laughing? Bloopers...

14 views • 5 days ago



Top 10 Rides & Things to do at LEGOLAND Windsor for...
40 views • 1 week ago

Q-BOT O WORTH IT?

Qbot Legoland Review Windsor. Is it Worth the... 402 views • 1 month ago



Legoland Windsor Haunted House Monster Party Ride... 80 views • 1 month ago



LEGO MOC Cup Cake Stand Yin Yang Design Created by <u>www.mattelder.co