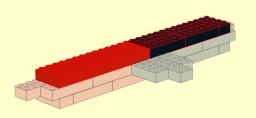

LEGO MOC Cup Cake Stand Yin Yang Design Created by <u>www.mattelder.com</u>

See <u>Youtube: "Family Bricks"</u> channel for timelapse(s) <a href="https://www.youtube.com/channel/UCMFk9ud6WdxSpePi0cVfYjw">https://www.youtube.com/channel/UCMFk9ud6WdxSpePi0cVfYjw</a>











































11 3x







13 3x













































































































































19 2x 6x 2x







21























































4







































5







## **FINAL MODEL**



## PARTS LIST / INVENTORY

Red and Black was used but can use almost any colour. Feel free to use anything that is readily available.



See Youtube: "Family Bricks" channel for timelapse(s)



Uploads

PLAY ALL



LEGO Statue of Liberty Skyline 5526 Factory...

7 views • 3 hours ago



DO NOT GO TO LEGOLAND before seeing this video!! Fu...

13 views • 19 hours ago



Can you watch to the end without laughing? Bloopers...

14 views • 5 days ago



Top 10 Rides & Things to do at LEGOLAND Windsor for...
40 views • 1 week ago