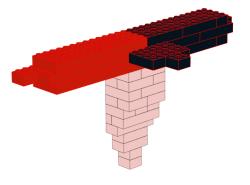

LEGO MOC Cup Cake Stand Yin Yang Design Created by <u>www.mattelder.com</u>

See <u>Youtube: "Family Bricks"</u> channel for timelapse(s) <a href="https://www.youtube.com/channel/UCMFk9ud6WdxSpePi0cVfYjw">https://www.youtube.com/channel/UCMFk9ud6WdxSpePi0cVfYjw</a>











































11 3x







13 3x













































































































































19 2x 6x 2x







21























































4







































5







## **FINAL MODEL**



## PARTS LIST / INVENTORY

Red and Black was used but can use almost any colour. Feel free to use anything that is readily available.



See Youtube: "Family Bricks" channel for timelapse(s)



Uploads

PLAY ALL



LEGO Statue of Liberty Skyline 5526 Factory...

7 views • 3 hours ago



DO NOT GO TO LEGOLAND before seeing this video!! Fu...

13 views • 19 hours ago



Can you watch to the end without laughing? Bloopers...

14 views • 5 days ago



Top 10 Rides & Things to do at LEGOLAND Windsor for...
40 views • 1 week ago

Q