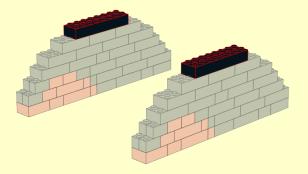

## PARTS LIST / INVENTORY

Red and Black was used but can use almost any colour. Feel free to use anything that is readily available.

See Youtube: "Family Bricks" channel for timelapse(s)

Uploads

PLAY ALL

LEGO Statue of Liberty Skyline 5526 Factory...