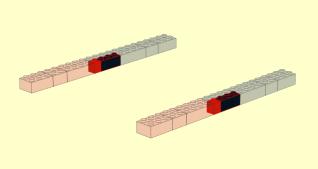

11 3x

13 3x

19 2x 6x 2x

21

4

5

## PARTS LIST / INVENTORY

Red and Black was used but can use almost any colour. Feel free to use anything that is readily available.

See Youtube: "Family Bricks" channel for timelapse(s)

Uploads

PLAY ALL

LEGO Statue of Liberty Skyline 5526 Factory...