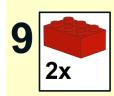

11 3x

13 3x

19 2x 6x 2x

21

4

5

## PARTS LIST / INVENTORY

Red and Black was used but can use almost any colour. Feel free to use anything that is readily available.

See Youtube: "Family Bricks" channel for timelapse(s)

Uploads

PLAY ALL

LEGO Statue of Liberty Skyline 5526 Factory...