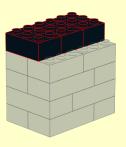

LEGO MOC Cup Cake Stand Yin Yang Design Created by <u>www.mattelder.com</u>

See <u>Youtube: "Family Bricks"</u> channel for timelapse(s) <a href="https://www.youtube.com/channel/UCMFk9ud6WdxSpePi0cVfYjw">https://www.youtube.com/channel/UCMFk9ud6WdxSpePi0cVfYjw</a>











































11 3x







13 3x













































































































































19 2x 6x 2x







21























































4







































5







## **FINAL MODEL**



## PARTS LIST / INVENTORY

Red and Black was used but can use almost any colour. Feel free to use anything that is readily available.



See Youtube: "Family Bricks" channel for timelapse(s)



Uploads

PLAY ALL



LEGO Statue of Liberty Skyline 5526 Factory...

7 views • 3 hours ago



DO NOT GO TO LEGOLAND before seeing this video!! Fu...

13 views • 19 hours ago



Can you watch to the end without laughing? Bloopers...

14 views • 5 days ago



Top 10 Rides & Things to do at LEGOLAND Windsor for...
40 views • 1 week ago

Q-BOT O WORTH IT?

Qb