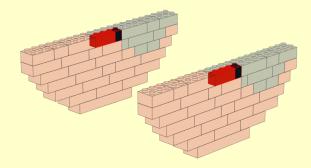

## PARTS LIST / INVENTORY

Red and Black was used but can use almost any colour. Feel free to use anything that is readily available.

See Youtube: "Family Bricks" channel for timelapse(s)

Uploads

PLAY ALL

LEGO Statue of Liberty Skyline 5526 Factory...