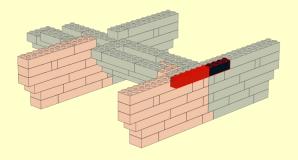

LEGO MOC Cup Cake Stand Yin Yang Design Created by <u>www.mattelder.com</u>

See <u>Youtube: "Family Bricks"</u> channel for timelapse(s) <a href="https://www.youtube.com/channel/UCMFk9ud6WdxSpePi0cVfYjw">https://www.youtube.com/channel/UCMFk9ud6WdxSpePi0cVfYjw</a>











































11 3x







13 3x













































































































































19 2x 6x 2x







21























































4







































5







## **FINAL MODEL**



## PARTS LIST / INVENTORY

Red and Black was used but can use almost any colour. Feel free to use anything that is readily available.



See Youtube: "Family Bricks" channel for timelapse(s)



Uploads

PLAY ALL



LEGO Statue of Liberty Skyline 5526 Factory...

7 views • 3 hours ago



DO NOT GO TO LEGOLAND before seeing this video!! Fu...

13 views • 19 hours ago



Can you watch to the end without laughing? Bloopers...

14 views • 5 days ago



Top 10 Rides & Things to do at LEGOLAND Windsor for...
40 views • 1 week ago

Q-BOT O WORTH IT?

Qbot Legoland Review Windsor. Is it Worth the... 402 views • 1 month ago



Legoland Windsor Haunted