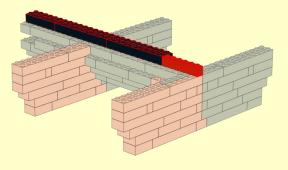

LEGO MOC Cup Cake Stand Yin Yang Design Created by <u>www.mattelder.com</u>

See <u>Youtube: "Family Bricks"</u> channel for timelapse(s) <a href="https://www.youtube.com/channel/UCMFk9ud6WdxSpePi0cVfYjw">https://www.youtube.com/channel/UCMFk9ud6WdxSpePi0cVfYjw</a>











































11 3x







13 3x













































































































































19 2x 6x 2x







21























































4







































5







## **FINAL MODEL**



## PARTS LIST / INVENTORY

Red and Black was used but can use almost any colour. Feel free to use anything that is readily available.



See Youtube: "Family Bricks" channel for timelapse(s)



Uploads

PLAY ALL



LEGO Statue of Liberty Skyline 5526 Factory...

7 views • 3 hours ago



DO NOT GO TO LEGOLAND before seeing this video!! Fu...

13 views • 19 hours ago



Can you watch to the end without laughing? Bloopers...

14 views • 5 days ago



Top 10 Rides & Things to do at LEGOLAND Windsor for...
40 views • 1 week ago

Q-BOT O WORTH IT?

Qbot Legoland Review Windsor. Is it Worth the... 402 views • 1 month ago



Legoland Windsor Haunted House Monster Part