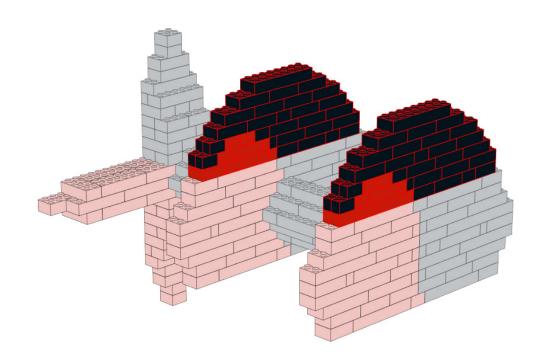

LEGO MOC Cup Cake Stand Yin Yang Design Created by <u>www.mattelder.com</u>

See <u>Youtube: "Family Bricks"</u> channel for timelapse(s) <a href="https://www.youtube.com/channel/UCMFk9ud6WdxSpePi0cVfYjw">https://www.youtube.com/channel/UCMFk9ud6WdxSpePi0cVfYjw</a>











































11 3x







13 3x













































































































































19 2x 6x 2x







21























































4







































5







## **FINAL MODEL**



## PARTS LIST / INVENTORY

Red and Black was used but can use almost any colour. Feel free to use anything that is readily available.



See Youtube: "Family Bricks" channel for timelapse(s)



Uploads

PLAY ALL



LEGO Statue of Liberty Skyline 5526 Factory...

7 views • 3 hours ago



DO NOT GO TO LEGOLAND before seeing this video!! Fu...

13 views • 19 hours ago



Can you watch to the end without laughing? Bloopers...

14 views • 5 days ago



Top 10 Rides & Things to do at LEGOLAND Windsor for...
40 views • 1 week ago

Q-BOT O WORTH IT?

Qbot Legoland Review Windsor. Is it Worth the... 402 views • 1 month ago



Legoland Windsor Haunted House Monster Party Ride... 80 views • 1 month ago



LEGO MOC Cup Cake Stand Yin