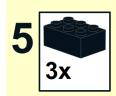

11 3x

13 3x

19 2x 6x 2x

21

4

5

## PARTS LIST / INVENTORY

Red and Black was used but can use almost any colour. Feel free to use anything that is readily available.

See Youtube: "Family Bricks" channel for timelapse(s)

Uploads

PLAY ALL

LEGO Statue of Liberty Skyline 5526 Factory...