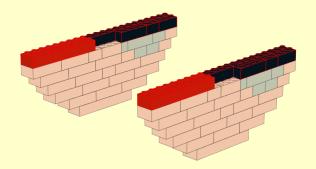

## PARTS LIST / INVENTORY

Red and Black was used but can use almost any colour. Feel free to use anything that is readily available.

See Youtube: "Family Bricks" channel for timelapse(s)

Uploads

PLAY ALL

LEGO Statue of Liberty Skyline 5526 Factory...