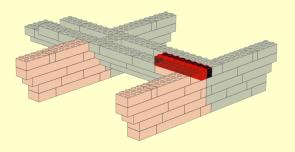

LEGO MOC Cup Cake Stand Yin Yang Design Created by <u>www.mattelder.com</u>

See <u>Youtube: "Family Bricks"</u> channel for timelapse(s) <a href="https://www.youtube.com/channel/UCMFk9ud6WdxSpePi0cVfYjw">https://www.youtube.com/channel/UCMFk9ud6WdxSpePi0cVfYjw</a>











































11 3x







13 3x













































































































































19 2x 6x 2x







21























































4







































5







## **FINAL MODEL**



## PARTS LIST / INVENTORY

Red and Black was used but can use almost any colour. Feel free to use anything that is readily available.



See Youtube: "Family Bricks" channel for timelapse(s)



Uploads

PLAY ALL



LEGO Statue of Liberty Skyline 5526 Factory...

7 views • 3 hours ago



DO NOT GO TO LEGOLAND before seeing this video!! Fu...

13 views • 19 hours ago



Can you watch to the end without laughing? Bloopers...

14 views • 5 days ago



Top 10 Rides & Things to do at LEGOLAND Windsor for...
40 views • 1 week ago

Q-BOT O WORTH IT?

Qbot Legoland Review Windsor. Is it Worth the... 402 views • 1 month ago



Legoland Win