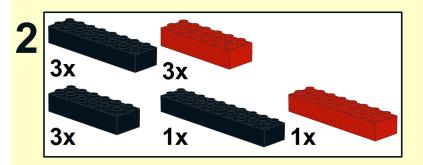

## PARTS LIST / INVENTORY

Red and Black was used but can use almost any colour. Feel free to use anything that is readily available.

See Youtube: "Family Bricks" channel for timelapse(s)

Uploads

PLAY ALL

LEGO Statue of Liberty Skyline 5526 Factory...