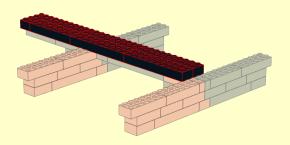

LEGO MOC Cup Cake Stand Yin Yang Design Created by <u>www.mattelder.com</u>

See <u>Youtube: "Family Bricks"</u> channel for timelapse(s) <a href="https://www.youtube.com/channel/UCMFk9ud6WdxSpePi0cVfYjw">https://www.youtube.com/channel/UCMFk9ud6WdxSpePi0cVfYjw</a>











































11 3x







13 3x













































































































































19 2x 6x 2x







21























































4







































5







## **FINAL MODEL**



## PARTS LIST / INVENTORY

Red and Black was used but can use almost any colour. Feel free to use anything that is readily available.



See Youtube: "Family Bricks" channel for timelapse(s)



Uploads

PLAY ALL



LEGO Statue of Liberty Skyline 5526 Factory...

7 views • 3 hours ago



DO NOT GO TO LEGOLAND before seeing this video!! Fu...

13 views • 19 hours ago



Can you watch to the end without laughing? Bloopers...

14 views • 5 days ago



Top 10 Rides & Things to do at LEGOLAND Windsor for...
40 views • 1 week ago

Q-BOT O WORTH IT?

Qbot Legoland Review Windsor. Is it Worth the... 402 views • 1 m