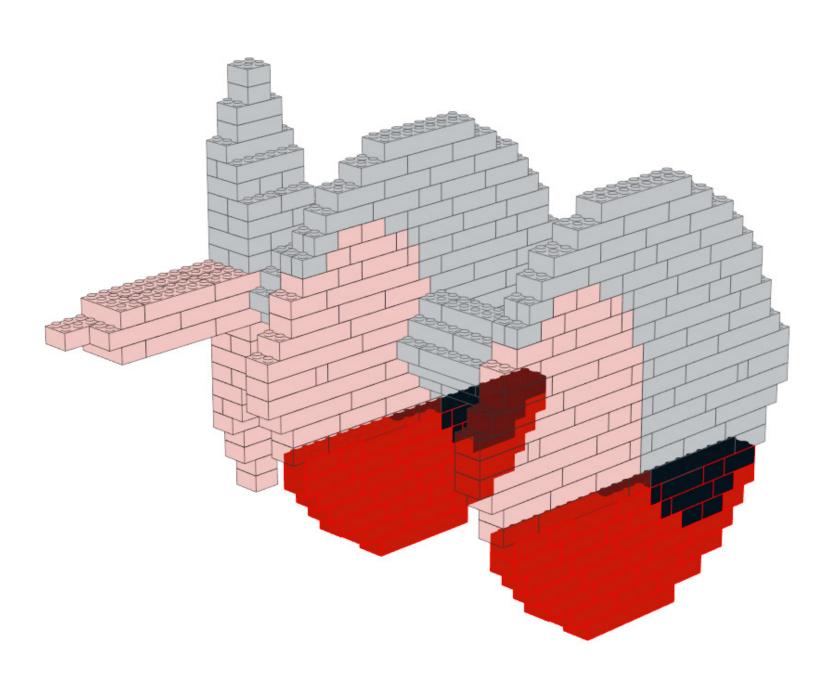

LEGO MOC Cup Cake Stand Yin Yang Design Created by <u>www.mattelder.com</u>

See <u>Youtube: "Family Bricks"</u> channel for timelapse(s) <a href="https://www.youtube.com/channel/UCMFk9ud6WdxSpePi0cVfYjw">https://www.youtube.com/channel/UCMFk9ud6WdxSpePi0cVfYjw</a>











































11 3x







13 3x













































































































































19 2x 6x 2x







21























































4







































5







## **FINAL MODEL**



## PARTS LIST / INVENTORY

Red and Black was used but can use almost any colour. Feel free to use anything that is readily available.



See Youtube: "Family Bricks" channel for timelapse(s)



Uploads

PLAY ALL



LEGO Statue of Liberty Skyline 5526 Factory...

7 views • 3 hours ago



DO NOT GO TO LEGOLAND before seeing this video!! Fu...

13 views • 19 hours ago



Can you watch to the end without laughing? Bloopers...

14 views • 5 days ago



Top 10 Rides & Things to do at LEGOLAND Windsor for...
40 views • 1 week ago

Q-BOT O WORTH IT?

Qbot Legoland Review Windsor. Is it Worth the... 402 views • 1 month ago



Legoland Windsor Haunted House Monster Party Ride... 80 views • 1 month ago



LEGO MOC Cup Cake Stand Yin Yang Design Created by <u>www.mattelder.