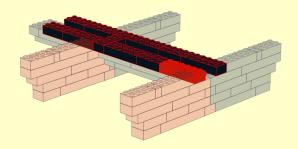

LEGO MOC Cup Cake Stand Yin Yang Design Created by <u>www.mattelder.com</u>

See <u>Youtube: "Family Bricks"</u> channel for timelapse(s) <a href="https://www.youtube.com/channel/UCMFk9ud6WdxSpePi0cVfYjw">https://www.youtube.com/channel/UCMFk9ud6WdxSpePi0cVfYjw</a>











































11 3x







13 3x













































































































































19 2x 6x 2x







21























































4







































5







## **FINAL MODEL**



## PARTS LIST / INVENTORY

Red and Black was used but can use almost any colour. Feel free to use anything that is readily available.



See Youtube: "Family Bricks" channel for timelapse(s)



Uploads

PLAY ALL



LEGO Statue of Liberty Skyline 5526 Factory...

7 views • 3 hours ago



DO NOT GO TO LEGOLAND before seeing this video!! Fu...

13 views • 19 hours ago



Can you watch to the end without laughing? Bloopers...

14 views • 5 days ago



Top 10 Rides & Things to do at LEGOLAND Windsor for...
40 views • 1 week ago

Q-BOT O WORTH IT?

Qbot Legoland Review Windsor. Is it Worth the... 402 views • 1 month ago



Legoland