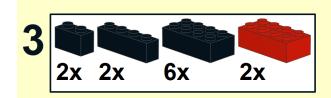

11 3x

13 3x

19 2x 6x 2x

21

4

5

## PARTS LIST / INVENTORY

Red and Black was used but can use almost any colour. Feel free to use anything that is readily available.

See Youtube: "Family Bricks" channel for timelapse(s)

Uploads

PLAY ALL

LEGO Statue of Liberty Skyline 5526 Factory...