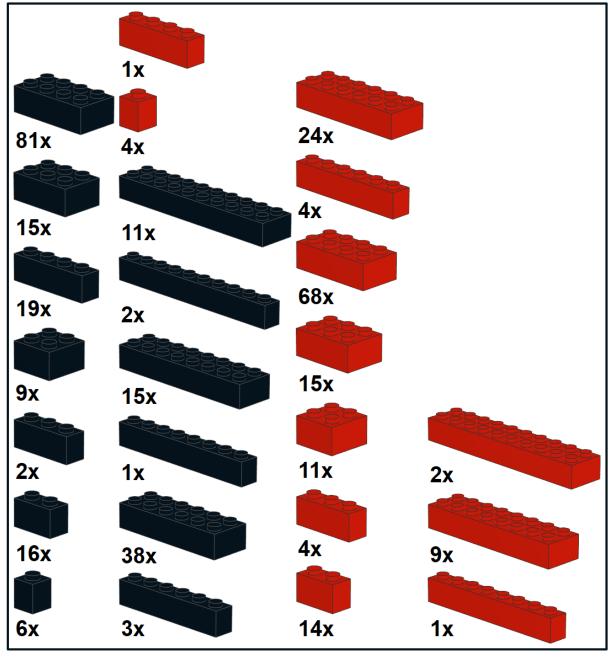

## PARTS LIST / INVENTORY

Red and Black was used but can use almost any colour. Feel free to use anything that is readily available.

See Youtube: "Family Bricks" channel for timelapse(s)

Uploads

PLAY ALL

LEGO Statue of Liberty Skyline 5526 Factory...