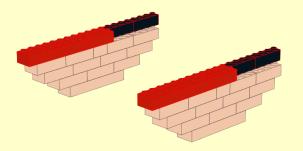

## PARTS LIST / INVENTORY

Red and Black was used but can use almost any colour. Feel free to use anything that is readily available.

See Youtube: "Family Bricks" channel for timelapse(s)

Uploads

PLAY ALL

LEGO Statue of Liberty Skyline 5526 Factory...