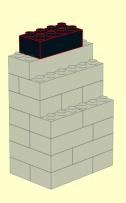

LEGO MOC Cup Cake Stand Yin Yang Design Created by <u>www.mattelder.com</u>

See <u>Youtube: "Family Bricks"</u> channel for timelapse(s) <a href="https://www.youtube.com/channel/UCMFk9ud6WdxSpePi0cVfYjw">https://www.youtube.com/channel/UCMFk9ud6WdxSpePi0cVfYjw</a>











































11 3x







13 3x













































































































































19 2x 6x 2x







21























































4







































5







## **FINAL MODEL**



## PARTS LIST / INVENTORY

Red and Black was used but can use almost any colour. Feel free to use anything that is readily available.



See Youtube: "Family Bricks" channel for timelapse(s)



Uploads

PLAY ALL



LEGO Statue of Liberty Skyline 5526 Factory...

7 views • 3 hours ago



DO NOT GO TO LEGOLAND before seeing this video!! Fu...

13 views • 19 hours ago



Can you watch to the end without laughing? Bloopers...

14 views • 5 days ago



Top 10 Rides & Things to do at LEGOLAND Windsor for...
40 views • 1 week ago

Q-BOT O WORTH IT?

Qbot Legoland Revi