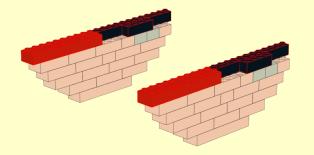

LEGO MOC Cup Cake Stand Yin Yang Design Created by <u>www.mattelder.com</u>

See <u>Youtube: "Family Bricks"</u> channel for timelapse(s) <a href="https://www.youtube.com/channel/UCMFk9ud6WdxSpePi0cVfYjw">https://www.youtube.com/channel/UCMFk9ud6WdxSpePi0cVfYjw</a>











































11 3x







13 3x













































































































































19 2x 6x 2x







21























































4







































5







## **FINAL MODEL**



## PARTS LIST / INVENTORY

Red and Black was used but can use almost any colour. Feel free to use anything that is readily available.



See Youtube: "Family Bricks" channel for timelapse(s)



Uploads

PLAY ALL



LEGO Statue of Liberty Skyline 5526 Factory...

7 views • 3 hours ago



DO NOT GO TO LEGOLAND before seeing this video!! Fu...

13 views • 19 hours ago



Can you watch to the end without laughing? Bloopers...

14 views • 5 days ago



Top 10 Rides & Things to do at LEGOLAND Windsor for...
40 views • 1 week ago

Q-BOT O WORTH IT?

Qbot Legoland Review Windsor. Is it Worth the... 402 views • 1 month ago



Legoland Windsor Haunted House Monster Party Ride... 80 views • 1 month ago



LEGO MOC Cup Cake Stand Yin Yang Design Created by