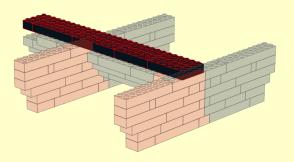

LEGO MOC Cup Cake Stand Yin Yang Design Created by <u>www.mattelder.com</u>

See <u>Youtube: "Family Bricks"</u> channel for timelapse(s) <a href="https://www.youtube.com/channel/UCMFk9ud6WdxSpePi0cVfYjw">https://www.youtube.com/channel/UCMFk9ud6WdxSpePi0cVfYjw</a>











































11 3x







13 3x













































































































































19 2x 6x 2x







21























































4







































5







## **FINAL MODEL**



## PARTS LIST / INVENTORY

Red and Black was used but can use almost any colour. Feel free to use anything that is readily available.



See Youtube: "Family Bricks" channel for timelapse(s)



Uploads

PLAY ALL



LEGO Statue of Liberty Skyline 5526 Factory...

7 views • 3 hours ago



DO NOT GO TO LEGOLAND before seeing this video!! Fu...

13 views • 19 hours ago



Can you watch to the end without laughing? Bloopers...

14 views • 5 days ago



Top 10 Rides & Things to do at LEGOLAND Windsor for...
40 views • 1 week ago

Q-BOT O WORTH IT?

Qbot Legoland Review Windsor. Is it Worth the... 402 views • 1 month ago



Legoland Windsor Haunted House Monster