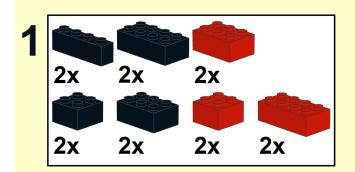

## PARTS LIST / INVENTORY

Red and Black was used but can use almost any colour. Feel free to use anything that is readily available.

See Youtube: "Family Bricks" channel for timelapse(s)

Uploads

PLAY ALL

LEGO Statue of Liberty Skyline 5526 Factory...