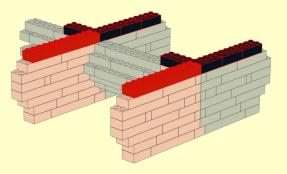

LEGO MOC Cup Cake Stand Yin Yang Design Created by <u>www.mattelder.com</u>

See <u>Youtube: "Family Bricks"</u> channel for timelapse(s) <a href="https://www.youtube.com/channel/UCMFk9ud6WdxSpePi0cVfYjw">https://www.youtube.com/channel/UCMFk9ud6WdxSpePi0cVfYjw</a>











































11 3x







13 3x













































































































































19 2x 6x 2x







21























































4







































5







## **FINAL MODEL**



## PARTS LIST / INVENTORY

Red and Black was used but can use almost any colour. Feel free to use anything that is readily available.



See Youtube: "Family Bricks" channel for timelapse(s)



Uploads

PLAY ALL



LEGO Statue of Liberty Skyline 5526 Factory...

7 views • 3 hours ago



DO NOT GO TO LEGOLAND before seeing this video!! Fu...

13 views • 19 hours ago



Can you watch to the end without laughing? Bloopers...

14 views • 5 days ago



Top 10 Rides & Things to do at LEGOLAND Windsor for...
40 views • 1 week ago

Q-BOT O WORTH IT?

Qbot Legoland Review Windsor. Is it Worth the... 402 views • 1 month ago



Legoland Windsor Haunted House Monster Party Ride... 80