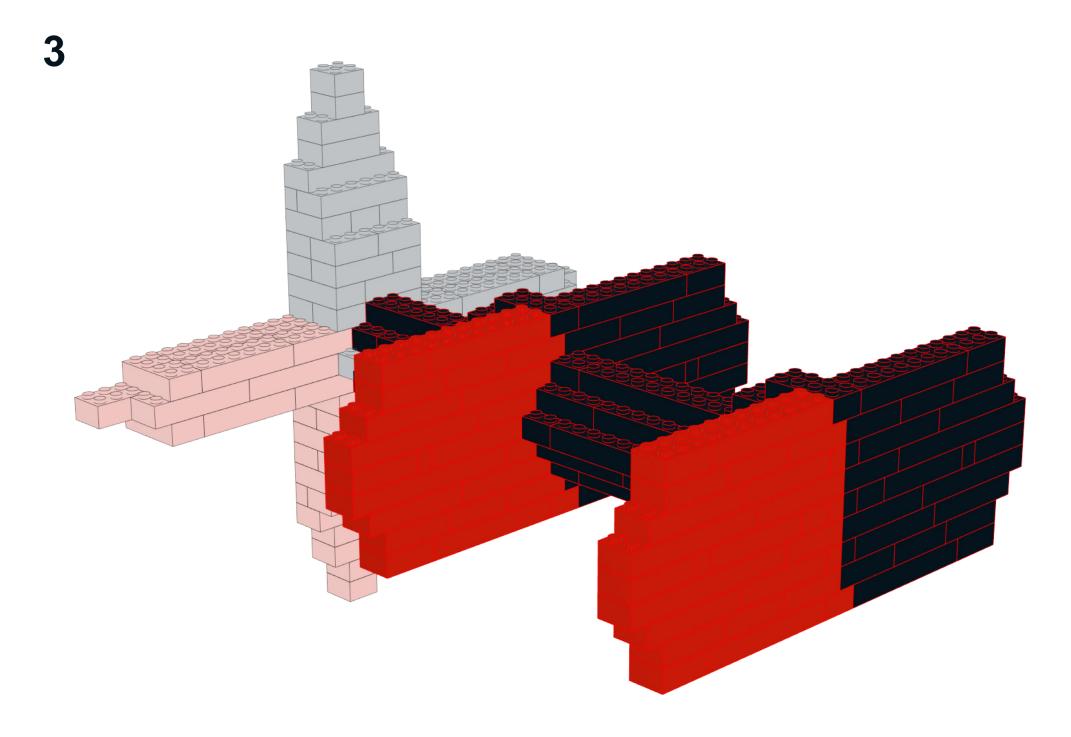

LEGO MOC Cup Cake Stand Yin Yang Design Created by <u>www.mattelder.com</u>

See <u>Youtube: "Family Bricks"</u> channel for timelapse(s) <a href="https://www.youtube.com/channel/UCMFk9ud6WdxSpePi0cVfYjw">https://www.youtube.com/channel/UCMFk9ud6WdxSpePi0cVfYjw</a>











































11 3x







13 3x













































































































































19 2x 6x 2x







21























































4







































5







## **FINAL MODEL**



## PARTS LIST / INVENTORY

Red and Black was used but can use almost any colour. Feel free to use anything that is readily available.



See Youtube: "Family Bricks" channel for timelapse(s)



Uploads

PLAY ALL



LEGO Statue of Liberty Skyline 5526 Factory...

7 views • 3 hours ago



DO NOT GO TO LEGOLAND before seeing this video!! Fu...

13 views • 19 hours ago



Can you watch to the end without laughing? Bloopers...

14 views • 5 days ago



Top 10 Rides & Things to do at LEGOLAND Windsor for...
40 views • 1 week ago

Q-BOT O WORTH IT?

Qbot Legoland Review Windsor. Is it Worth the... 402 views • 1 month ago



Legoland Windsor Haunted House Monster Party Ride... 80 views