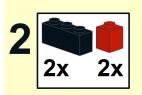

11 3x

13 3x

19 2x 6x 2x

21

4

5

## PARTS LIST / INVENTORY

Red and Black was used but can use almost any colour. Feel free to use anything that is readily available.

See Youtube: "Family Bricks" channel for timelapse(s)

Uploads

PLAY ALL

LEGO Statue of Liberty Skyline 5526 Factory...