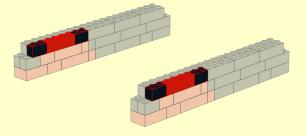

LEGO MOC Cup Cake Stand Yin Yang Design Created by <u>www.mattelder.com</u>

See <u>Youtube: "Family Bricks"</u> channel for timelapse(s) <a href="https://www.youtube.com/channel/UCMFk9ud6WdxSpePi0cVfYjw">https://www.youtube.com/channel/UCMFk9ud6WdxSpePi0cVfYjw</a>











































11 3x







13 3x













































































































































19 2x 6x 2x







21























































4







































5







## **FINAL MODEL**



## PARTS LIST / INVENTORY

Red and Black was used but can use almost any colour. Feel free to use anything that is readily available.



See Youtube: "Family Bricks" channel for timelapse(s)



Uploads

PLAY ALL



LEGO Statue of Liberty Skyline 5526 Factory...

7 views • 3 hours ago



DO NOT GO TO LEGOLAND before seeing this video!! Fu...

13 views • 19 hours ago



Can you watch to the end without laughing? Bloopers...

14 views • 5 days ago



Top 10 Rides & Things to do at LEGOLAND Windsor for...
40 views • 1 week ago

Q-BOT O WORTH IT?

Qbot Legoland Review Windsor. Is it Worth the... 402 views • 1 month ago



Legoland Windsor Haunted House Monster Party Ride... 80 views • 1 month ago



LEGO M