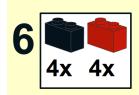

11 3x

13 3x

19 2x 6x 2x

21

4

5

## PARTS LIST / INVENTORY

Red and Black was used but can use almost any colour. Feel free to use anything that is readily available.

See Youtube: "Family Bricks" channel for timelapse(s)

Uploads

PLAY ALL

LEGO Statue of Liberty Skyline 5526 Factory...