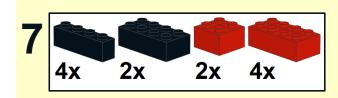

11 3x

13 3x

19 2x 6x 2x

21

4

5

## PARTS LIST / INVENTORY

Red and Black was used but can use almost any colour. Feel free to use anything that is readily available.

See Youtube: "Family Bricks" channel for timelapse(s)

Uploads

PLAY ALL

LEGO Statue of Liberty Skyline 5526 Factory...