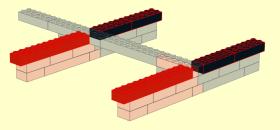

LEGO MOC Cup Cake Stand Yin Yang Design Created by <u>www.mattelder.com</u>

See <u>Youtube: "Family Bricks"</u> channel for timelapse(s) <a href="https://www.youtube.com/channel/UCMFk9ud6WdxSpePi0cVfYjw">https://www.youtube.com/channel/UCMFk9ud6WdxSpePi0cVfYjw</a>











































11 3x







13 3x













































































































































19 2x 6x 2x







21























































4







































5







## **FINAL MODEL**



## PARTS LIST / INVENTORY

Red and Black was used but can use almost any colour. Feel free to use anything that is readily available.



See Youtube: "Family Bricks" channel for timelapse(s)



Uploads

PLAY ALL



LEGO Statue of Liberty Skyline 5526 Factory...

7 views • 3 hours ago



DO NOT GO TO LEGOLAND before seeing this video!! Fu...

13 views • 19 hours ago



Can you watch to the end without laughing? Bloopers...

14 views • 5 days ago



Top 10 Rides & Things to do at LEGOLAND Windsor for...
40 views • 1 week ago

Q-BOT O WORTH IT?

Qbot Legoland Review Windsor. Is it Worth the... 402 views •