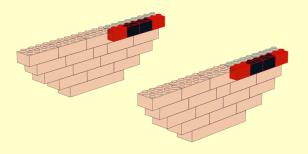

LEGO MOC Cup Cake Stand Yin Yang Design Created by <u>www.mattelder.com</u>

See <u>Youtube: "Family Bricks"</u> channel for timelapse(s) <a href="https://www.youtube.com/channel/UCMFk9ud6WdxSpePi0cVfYjw">https://www.youtube.com/channel/UCMFk9ud6WdxSpePi0cVfYjw</a>











































11 3x







13 3x













































































































































19 2x 6x 2x







21























































4







































5







## **FINAL MODEL**



## PARTS LIST / INVENTORY

Red and Black was used but can use almost any colour. Feel free to use anything that is readily available.



See Youtube: "Family Bricks" channel for timelapse(s)



Uploads

PLAY ALL



LEGO Statue of Liberty Skyline 5526 Factory...

7 views • 3 hours ago



DO NOT GO TO LEGOLAND before seeing this video!! Fu...

13 views • 19 hours ago



Can you watch to the end without laughing? Bloopers...

14 views • 5 days ago



Top 10 Rides & Things to do at LEGOLAND Windsor for...
40 views • 1 week ago

Q-BOT O WORTH IT?

Qbot Legoland Review Windsor. Is it Worth the... 402 views • 1 month ago



Legoland Windsor Haunted House Monster Party Ride... 80 views • 1 month ago



LEGO MOC Cup Cake Stand Yin Yang Design Created