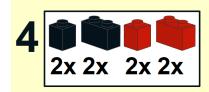

11 3x

13 3x

19 2x 6x 2x

21

4

5

## PARTS LIST / INVENTORY

Red and Black was used but can use almost any colour. Feel free to use anything that is readily available.

See Youtube: "Family Bricks" channel for timelapse(s)

Uploads

PLAY ALL

LEGO Statue of Liberty Skyline 5526 Factory...