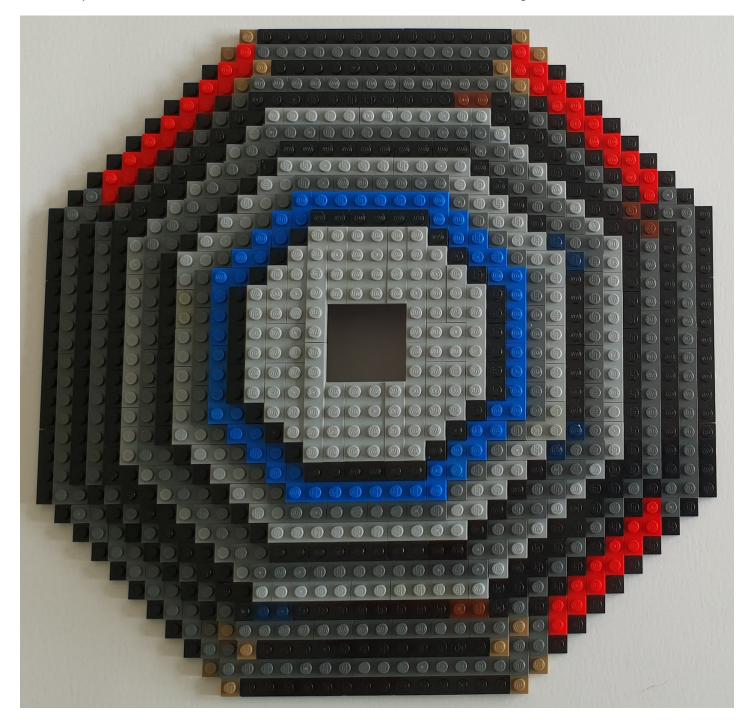

e.com/channel/UCMFk9ud6WdxSpePi0cVfYjw





NOTE: 32 x 32 base plate (optional) is used in first few steps to help align plates and get the model started. It is then removed once model has some strength.

Model can be built without it.





NOTE: 32 x 32 base plate (optional) is used in first few steps to help align plates and get the model started. It is then removed once model has some strength.

Model can be built without it.





































NOTE: plates in the middle will get attached in next step, to the underside.

They are not essential, but help underside a hat to look consistent with no "gaps".





NOTE: plates in the middle will get attached in next step, to the underside.

They are not essential, but help underside a hat to look consistent with no "gaps".





























## **FINAL MODEL**



## PARTS LIST / INVENTORY - hat only



NOTE: 32 x 32 base plate (optional) is used in first few steps to help align plates and get the model started. It is then removed once model has some strength. Model can be built without it.



LEGO MOC Master Wu "Beard" Created by <a href="https://www.mattelder.com">www.mattelder.com</a>

See <u>Youtube: "Family Bricks"</u> channel for timelapse(s)

 $\underline{https://www.youtube.com/channel/UCMFk9ud6WdxSpePi0cVfYjw}$ 



















## PARTS LIST / INVENTORY - Beard Only



LEGO MOC Master Wu "Staff"

Created by www.mattelder.com

See <u>Youtube: "Family Bricks"</u> channel for timelapse(s)

https://www.youtube.com/channel/UCMFk9ud6WdxSpePi0cVfYjw