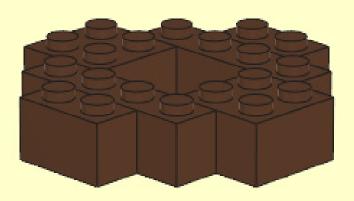

## PARTS LIST / INVENTORY - hat only

NOTE: 32 x 32 base plate (optional) is used in first few steps to help align plates and get the model started. It is then removed once model has some strength. Model can be built without it.