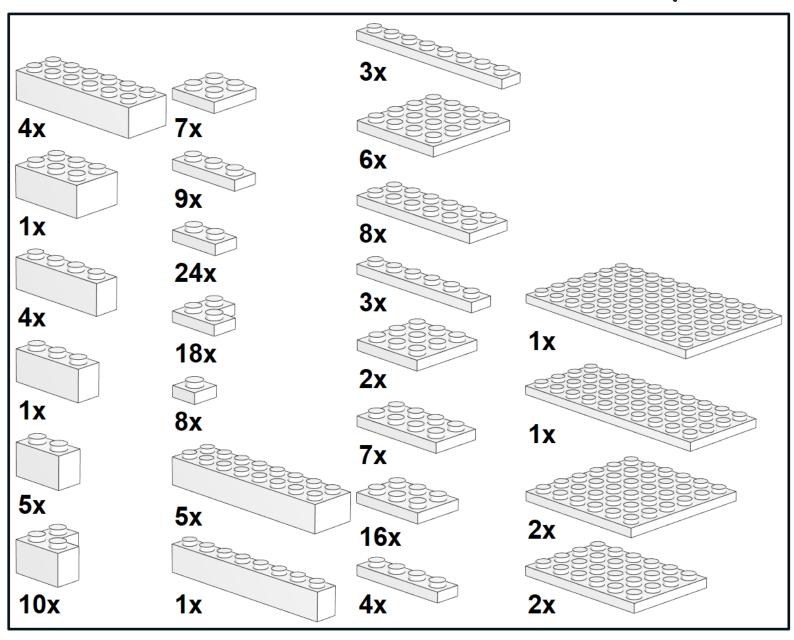

## PARTS LIST / INVENTORY - hat only

NOTE: 32 x 32 base plate (optional) is used in first few steps to help align plates and get the model started. It is then removed once model has some strength. Model can be built without it.