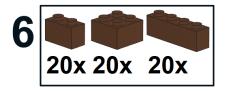

## PARTS LIST / INVENTORY - Staff / Stick Only

Brown has been used here, which is a more rare colour. Feel free to use anything that is readily available.

See Youtube: "Family Bricks" channel for timelapse(s)