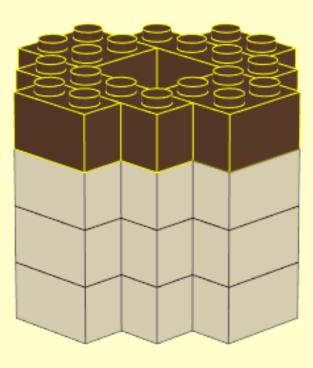

## **FINAL MODEL**



## PARTS LIST / INVENTORY - hat only



NOTE: 32 x 32 base plate (optional) is used in first few steps to help align plates and get the model started. It is then removed once model has some strength. Model can be built without it.



LEGO MOC Master Wu "Beard" Created by <a href="https://www.mattelder.com">www.mattelder.com</a>

See <u>Youtube: "Family Bricks"</u> channel for timelapse(s)

 $\underline{https://www.youtube.com/channel/UCMFk9ud6WdxSpePi0cVfYjw}$ 



















## PARTS LIST / INVENTORY - Beard Only



LEGO MOC Master Wu "Staff"

Created by www.mattelder.com

See <u>Youtube: "Family Bricks"</u> channel for timelapse(s)

https://www.youtube.com/channel/UCMFk9ud6WdxSpePi0cVfYjw





















































































**12** 







## PARTS LIST / INVENTORY - Staff / Stick Only

Brown has been used here, which is a more rare colour. Feel free to use anything that is readily available.



See Youtube: "Family Bricks" channel for timelapse(s)



Uploads

► PLAY ALL



LEGO Statue of Liberty Skyline 5526 Factory...

7 views • 3 hours ago



DO NOT GO TO LEGOLAND before seeing this video!! Fu...

13 views • 19 hours ago



Can you watch to the end without laughing? Bloopers...
14 views • 5 days ago

14 views • 5 days ago



Top 10 Rides & Things to do at LEGOLAND Windsor for...

40 views • 1 week ago



Qbot Legoland Review Windsor. Is it Worth the... 402 views • 1 month ago Legoland Windsor Haunted House Monster Party Ride... 80 views • 1 month ago

**HAUNTED HOUSE** 



LEGO MOC Master Wu