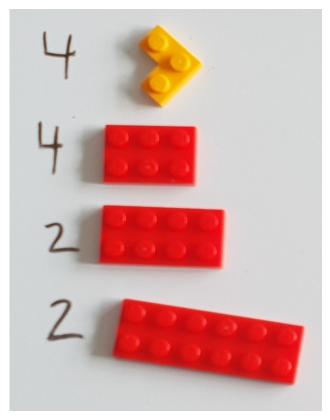

## PARTS LIST / INVENTORY - hat only

NOTE: 32 x 32 base plate (optional) is used in first few steps to help align plates and get the model started. It is then removed once model has some strength. Model can be built without it.