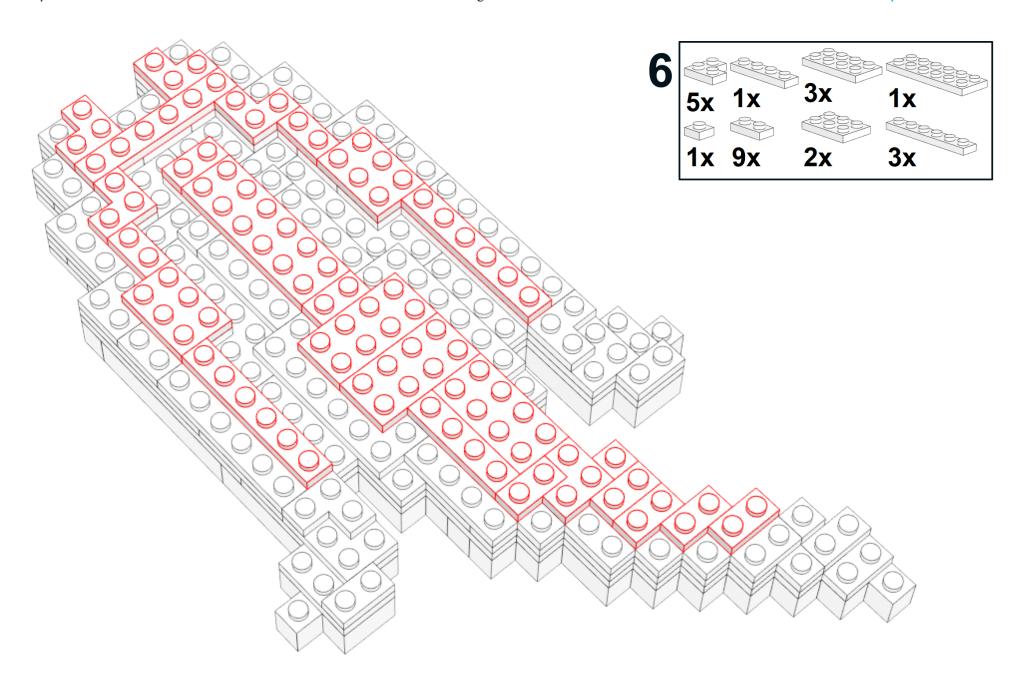

NOTE: plates in the middle will get attached in next step, to the underside.

They are not essential, but help underside a hat to look consistent with no "gaps".

NOTE: plates in the middle will get attached in next step, to the underside.

They are not essential, but help underside a hat to look consistent with no "gaps".