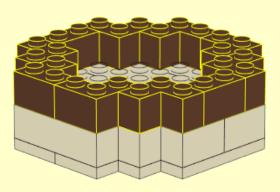

aps".





























## **FINAL MODEL**



## PARTS LIST / INVENTORY - hat only



NOTE: 32 x 32 base plate (optional) is used in first few steps to help align plates and get the model started. It is then removed once model has some strength. Model can be built without it.



LEGO MOC Master Wu "Beard" Created by <a href="https://www.mattelder.com">www.mattelder.com</a>

See <u>Youtube: "Family Bricks"</u> channel for timelapse(s)

 $\underline{https://www.youtube.com/channel/UCMFk9ud6WdxSpePi0cVfYjw}$ 



















## PARTS LIST / INVENTORY - Beard Only



LEGO MOC Master Wu "Staff"

Created by www.mattelder.com

See <u>Youtube: "Family Bricks"</u> channel for timelapse(s)

https://www.youtube.com/channel/UCMFk9ud6WdxSpePi0cVfYjw





















































































**12** 







## PARTS LIST / INVENTORY - Staff / Stick Only

Brown has been used here, which is a more rare colour. Feel free to use anything that is readily available.



See Youtube: "Family Bricks" channel for timelapse(s)



Uploads

► PLAY ALL



LEGO Statue of Liberty Skyline 5526 Factory...

7 views • 3 hours ago



DO NOT GO TO LEGOLAND before seeing this video!! Fu...

13 views • 19 hours ago



Can you watch to the end without laughing? Bloopers...
14 views • 5 days ago

14 views • 5 days ago



Top 10 Rides & Things to do at LEGOLAND Windsor for...

40 views • 1 week ago



Qbot Legoland Review Windsor. Is it Worth the... 402 views • 1 month ago Legoland Windsor Haunted House Monster Party Ride... 80 views • 1 month ago

**HAUNTED