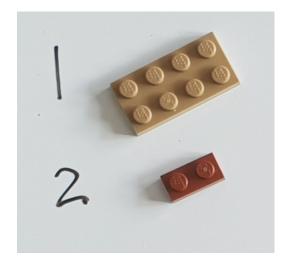

## PARTS LIST / INVENTORY - Staff / Stick Only

Brown has been used here, which is a more rare colour. Feel free to use anything that is readily available.

See Youtube: "Family Bricks" channel for timelapse(s)