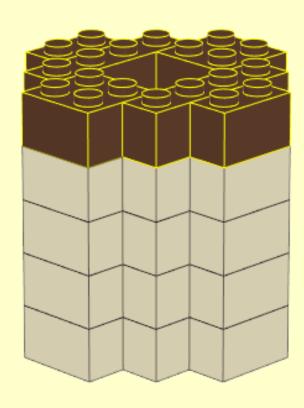

# **FINAL MODEL**



## PARTS LIST / INVENTORY - hat only



NOTE: 32 x 32 base plate (optional) is used in first few steps to help align plates and get the model started. It is then removed once model has some strength. Model can be built without it.



LEGO MOC Master Wu "Beard" Created by <a href="https://www.mattelder.com">www.mattelder.com</a>

See <u>Youtube: "Family Bricks"</u> channel for timelapse(s)

 $\underline{https://www.youtube.com/channel/UCMFk9ud6WdxSpePi0cVfYjw}$ 



















## PARTS LIST / INVENTORY - Beard Only



LEGO MOC Master Wu "Staff"

Created by www.mattelder.com

See <u>Youtube: "Family Bricks"</u> channel for timelapse(s)

https://www.youtube.com/channel/UCMFk9ud6WdxSpePi0cVfYjw





















































































**12** 







## PARTS LIST / INVENTORY - Staff / Stick Only

Brown has been used here, which is a more rare colour. Feel free to use anything that is readily available.



See Youtube: "Family Bricks" channel for timelapse(s)



Uploads

► PLAY ALL



LEGO Statue of Liberty Skyline 5526 Factory...

7 views • 3 hours ago



DO NOT GO TO LEGOLAND before seeing this video!! Fu...

13 views • 19 hours ago



Can you watch to the end without laughing? Bloopers...
14 views • 5 days ago

14 views • 5 days ago



Top 10 Rides & Things to do at LEGOLAND Windsor for...

40 views • 1 week ago



Qbot Legoland Review Windsor. Is it Worth the... 402 views • 1 month ago Legoland Windsor Haunted House Monster Party Ride... 80 views • 1 month ago

**HAUNTED HOUSE** 



LEGO MOC Master Wu "Hat"