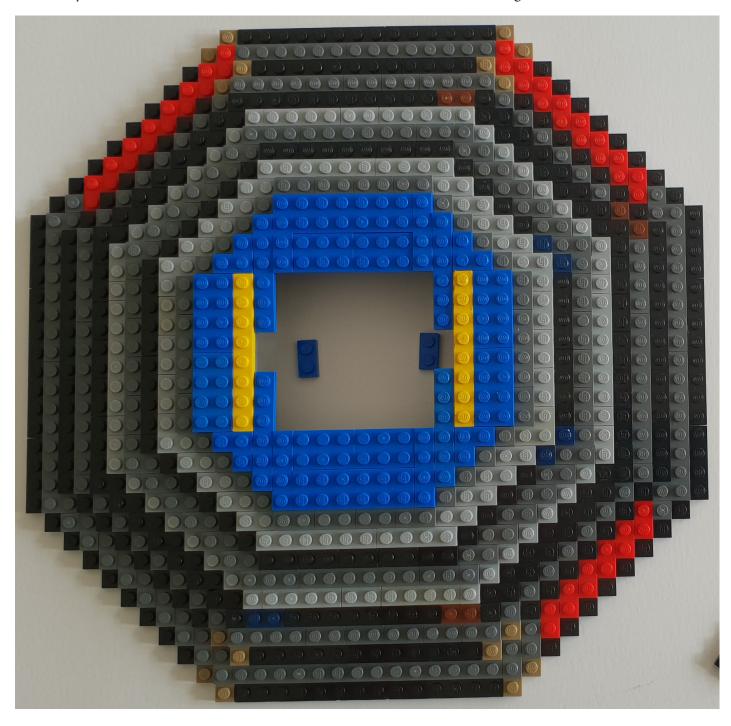

LEGO MOC Master Wu "Hat"

Created by www.mattelder.com

See <u>Youtube: "Family Bricks"</u> channel for timelapse(s)

https://www.youtube.com/channel/UCMFk9ud6WdxSpePi0cVfYjw





NOTE: 32 x 32 base plate (optional) is used in first few steps to help align plates and get the model started. It is then removed once model has some strength.

Model can be built without it.





NOTE: 32 x 32 base plate (optional) is used in first few steps to help align plates and get the model started. It is then removed once model has some strength.

Model can be built without it.





































NOTE: plates in the middle will get attached in next step, to the underside.

They are not essential, but help underside a hat to look consistent with no "gaps".





NOTE: plates in the middle will get attached in next step, to the underside.

They are not essential, but help underside a hat to look consistent with no "gaps".





























## **FINAL MODEL**



## PARTS LIST / INVENTORY - hat only



NOTE: 32 x 32 base plate (optional) is used in first few steps to help align plates and get the model started. It is then removed once model has some strength. Model can be built without it.



LEGO MOC Master Wu "Beard" Created by <a href="https://www.mattelder.com">www.mattelder.com</a>

See <u>Youtube: "Family Bricks"</u> channel for timelapse(s)

 $\underline{https://ww