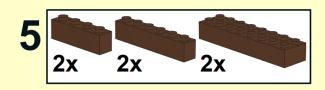

## PARTS LIST / INVENTORY - hat only

NOTE: 32 x 32 base plate (optional) is used in first few steps to help align plates and get the model started. It is then removed once model has some strength. Model can be built without it.