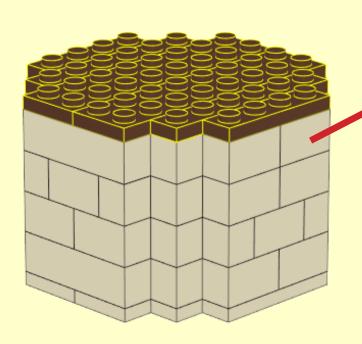

## **FINAL MODEL**



## PARTS LIST / INVENTORY - hat only



NOTE: 32 x 32 base plate (optional) is used in first few steps to help align plates and get the model started. It is then removed once model has some strength. Model can be built without it.



LEGO MOC Master Wu "Beard" Created by <a href="https://www.mattelder.com">www.mattelder.com</a>

See <u>Youtube: "Family Bricks"</u> channel for timelapse(s)

 $\underline{https://www.youtube.com/channel/UCMFk9ud6WdxSpePi0cVfYjw}$ 



















## PARTS LIST / INVENTORY - Beard Only



LEGO MOC Master Wu "Staff"

Created by www.mattelder.com

See <u>Youtube: "Family Bricks"</u> channel for timelapse(s)

https://www.youtube.com/channel/UCMFk9ud6WdxSpePi0cVfYjw





















































































**12** 







## PARTS LIST / INVENTORY - Staff / Stick Only

Brown has been used here, which is a more rare colour. Feel free to use anything that is readily available.



See Youtube: "Family Bricks" channel for timelapse(s)



Uploads

► PLAY ALL



LEGO Statue of Liberty Skyline 5526 Factory...

7 views • 3 hours ago



DO NOT GO TO LEGOLAND before seeing this video!! Fu...

13 views • 19 hours ago



Can you watch to the end without laughing? Bloopers...
14 views • 5 days ago

14 views • 5 days ago



Top 10 Rides & Things to do at LEGOLAND Windsor for...

40 views • 1 week ago



Qbot Legoland Review Windsor. Is it Worth the... 402 views • 1 month ago Legoland Windsor Haunted House Monster Party Ride... 80 views • 1 month ago

**HAUNTED HOUSE**