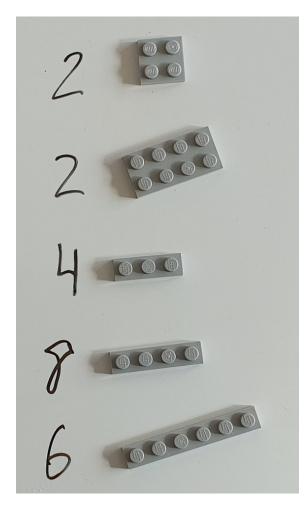

## PARTS LIST / INVENTORY - Staff / Stick Only

Brown has been used here, which is a more rare colour. Feel free to use anything that is readily available.

See Youtube: "Family Bricks" channel for timelapse(s)