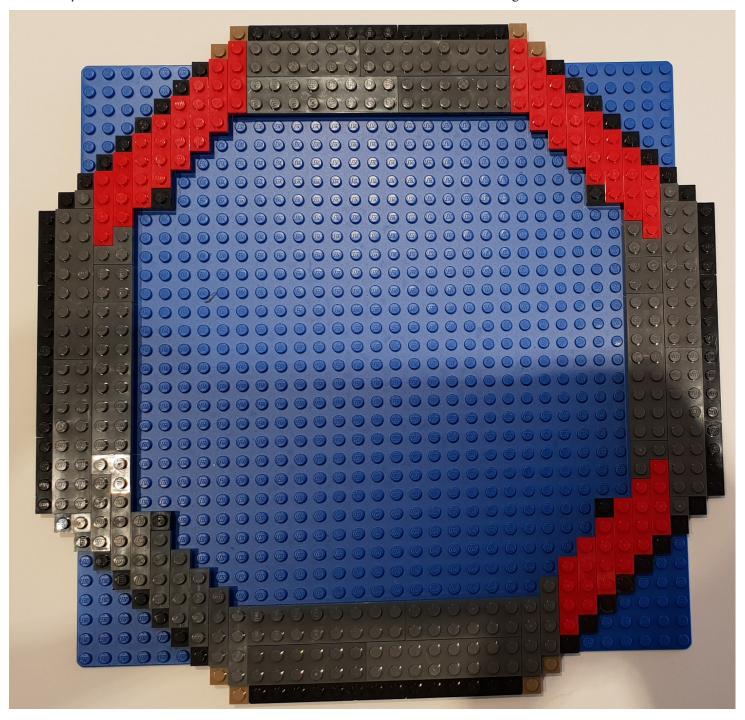

LEGO MOC Master Wu "Hat"

Created by www.mattelder.com

See <u>Youtube: "Family Bricks"</u> channel for timelapse(s)

https://www.youtube.com/channel/UCMFk9ud6WdxSpePi0cVfYjw





NOTE: 32 x 32 base plate (optional) is used in first few steps to help align plates and get the model started. It is then removed once model has some strength.

Model can be built without it.





NOTE: 32 x 32 base plate (optional) is used in first few steps to help align plates and get the model started. It is then removed once model has some strength.

Model can be built without it.





































NOTE: plates in the middle will get attached in next step, to the underside.

They are not essential, but help underside a hat to look consistent with no "gaps".





NOTE: plates in the middle will get attached in next step, to the underside.

They are not essential, but help underside a hat to look consistent with no "gaps".





























## **FINAL MODEL**



## PARTS LIST / INVENTORY - hat only



NOTE: 32 x 32 base plate (optional) is used in first few steps to help align plates and get the model started. It is then removed once model has so