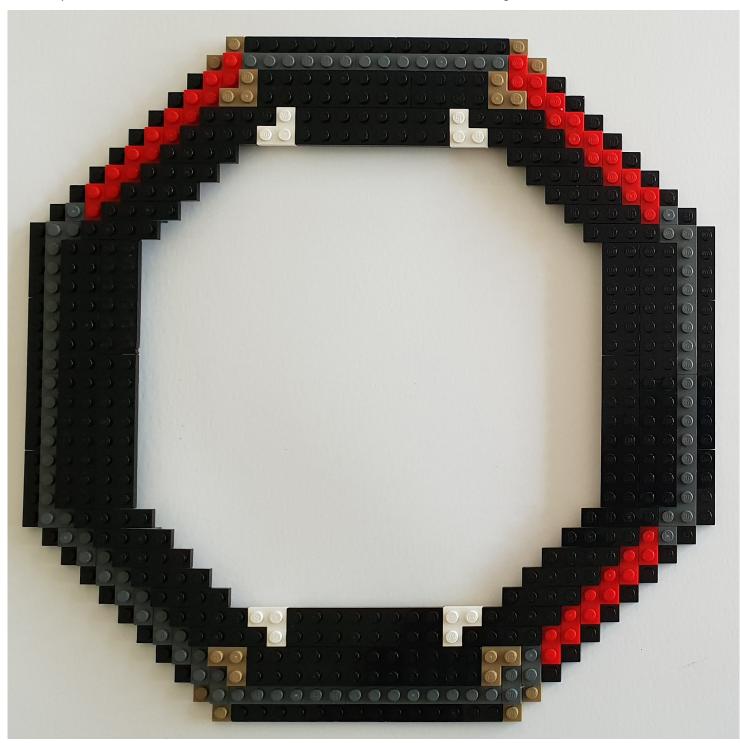

LEGO MOC Master Wu "Hat"

Created by www.mattelder.com

See <u>Youtube: "Family Bricks"</u> channel for timelapse(s)

https://www.youtube.com/channel/UCMFk9ud6WdxSpePi0cVfYjw





NOTE: 32 x 32 base plate (optional) is used in first few steps to help align plates and get the model started. It is then removed once model has some strength.

Model can be built without it.





NOTE: 32 x 32 base plate (optional) is used in first few steps to help align plates and get the model started. It is then removed once model has some strength.

Model can be built without it.





































NOTE: plates in the middle will get attached in next step, to the underside.

They are not essential, but help underside a hat to look consistent with no "gaps".





NOTE: plates in the middle will get attached in next step, to the underside.

They are not essential, but help underside a hat to look consistent with no "gaps".





























## **FINAL MODEL**



## PARTS LIST / INVENTORY - hat only



NOTE: 32 x 32 base plate (optional) is used in first few steps to help align plates and get the model started. It is then removed once model has some strength. Model can be built without it.



LEGO MOC Master Wu "Beard" Created by <a href="https://www.mattelder.com">www.mattelder.com</a>

See <u>Youtube: "Family Bricks"</u> channel for timel