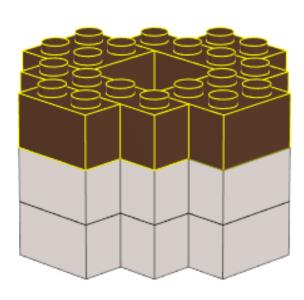

look consistent with no "gaps".





























## **FINAL MODEL**



## PARTS LIST / INVENTORY - hat only



NOTE: 32 x 32 base plate (optional) is used in first few steps to help align plates and get the model started. It is then removed once model has some strength. Model can be built without it.



LEGO MOC Master Wu "Beard" Created by <a href="https://www.mattelder.com">www.mattelder.com</a>

See <u>Youtube: "Family Bricks"</u> channel for timelapse(s)

 $\underline{https://www.youtube.com/channel/UCMFk9ud6WdxSpePi0cVfYjw}$ 



















## PARTS LIST / INVENTORY - Beard Only



LEGO MOC Master Wu "Staff"

Created by www.mattelder.com

See <u>Youtube: "Family Bricks"</u> channel for timelapse(s)

https://www.youtube.com/channel/UCMFk9ud6WdxSpePi0cVfYjw





















































































**12** 







## PARTS LIST / INVENTORY - Staff / Stick Only

Brown has been used here, which is a more rare colour. Feel free to use anything that is readily available.



See Youtube: "Family Bricks" channel for timelapse(s)



Uploads

► PLAY ALL



LEGO Statue of Liberty Skyline 5526 Factory...

7 views • 3 hours ago



DO NOT GO TO LEGOLAND before seeing this video!! Fu...

13 views • 19 hours ago



Can you watch to the end without laughing? Bloopers...
14 views • 5 days ago

14 views • 5 days ago



Top 10 Rides & Things to do at LEGOLAND Windsor for...

40 views • 1 week ago



Qbot Legoland Review Windsor. Is it Worth the... 402 views • 1 month ago Legoland Windsor Haunted House Monster Party Ride... 80 views