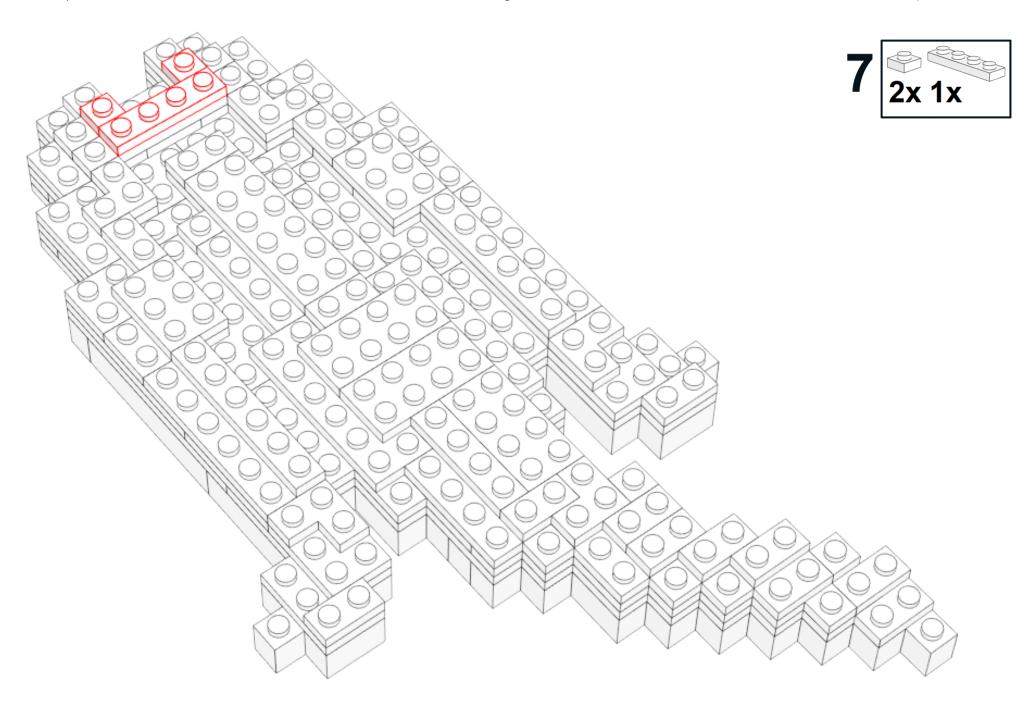

NOTE: plates in the middle will get attached in next step, to the underside.

They are not essential, but help underside a hat to look consistent with no "gaps".

NOTE: plates in the middle will get attached in next step, to the underside.

They are not essential, but help underside a hat to look consistent with no "gaps".