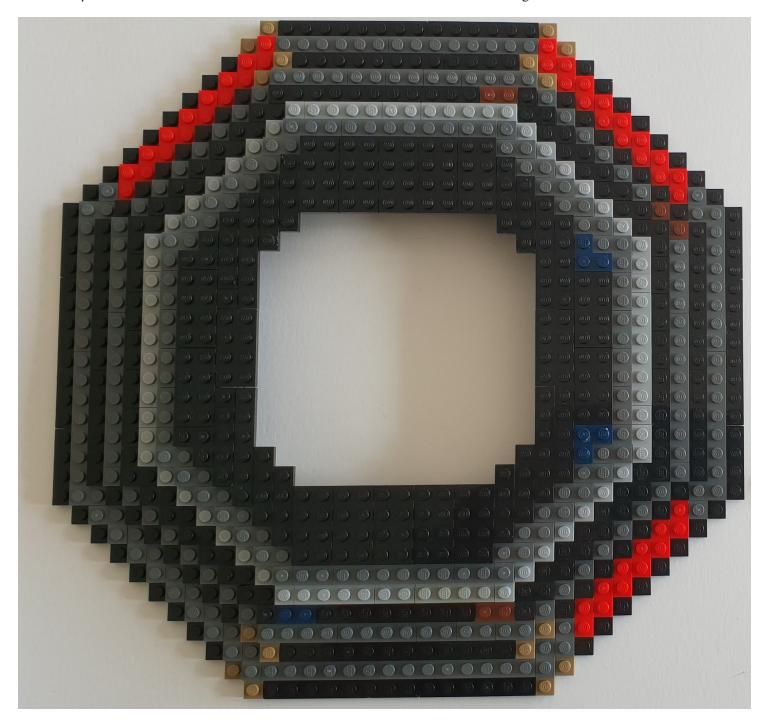

LEGO MOC Master Wu "Hat"

Created by www.mattelder.com

See <u>Youtube: "Family Bricks"</u> channel for timelapse(s)

https://www.youtube.com/channel/UCMFk9ud6WdxSpePi0cVfYjw





NOTE: 32 x 32 base plate (optional) is used in first few steps to help align plates and get the model started. It is then removed once model has some strength.

Model can be built without it.





NOTE: 32 x 32 base plate (optional) is used in first few steps to help align plates and get the model started. It is then removed once model has some strength.

Model can be built without it.





































NOTE: plates in the middle will get attached in next step, to the underside.

They are not essential, but help underside a hat to look consistent with no "gaps".





NOTE: plates in the middle will get attached in next step, to the underside.

They are not essential, but help underside a hat to look consistent with no "gaps".





























## **FINAL MODEL**



## PARTS LIST / INVENTORY - hat only



NOTE: 32 x 32 base plate (optional) is used in first few steps to help align plates and get the model started. It is then removed once model has some strength. Model can be built without it.



LEGO MOC Master Wu "Beard" Created by <a href="https://www.mattelder.com">www.mattelder.com</a>

See <u>Youtube: "Family Bricks"</u> channel for timelapse(s)

 $\underlin