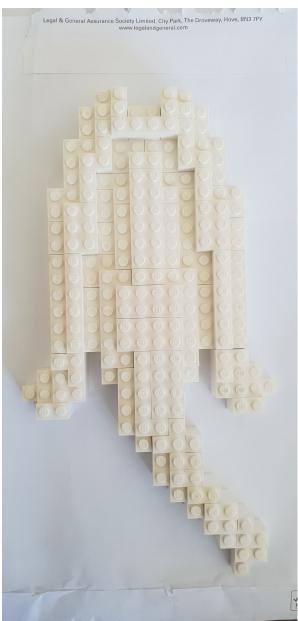

ed in first few steps to help align plates and get the model started. It is then removed once model has some strength.

Model can be built without it.





































NOTE: plates in the middle will get attached in next step, to the underside.

They are not essential, but help underside a hat to look consistent with no "gaps".





NOTE: plates in the middle will get attached in next step, to the underside.

They are not essential, but help underside a hat to look consistent with no "gaps".





























## **FINAL MODEL**



## PARTS LIST / INVENTORY - hat only



NOTE: 32 x 32 base plate (optional) is used in first few steps to help align plates and get the model started. It is then removed once model has some strength. Model can be built without it.



LEGO MOC Master Wu "Beard" Created by <a href="https://www.mattelder.com">www.mattelder.com</a>

See <u>Youtube: "Family Bricks"</u> channel for timelapse(s)

 $\underline{https://www.youtube.com/channel/UCMFk9ud6WdxSpePi0cVfYjw}$ 



















## PARTS LIST / INVENTORY - Beard Only



LEGO MOC Master Wu "Staff"

Created by www.mattelder.com

See <u>Youtube: "Family Bricks"</u> channel for timelapse(s)

https://www.youtube.com/channel/UCMFk9ud6WdxSpePi0cVfYjw





















































































**12** 







## PARTS LIST / INVENTORY - Staff / Stick Only

Brown has been used here, which is a more rare colour. Feel free to use anything that is readily available.



See Youtube: "Family Bricks" channel for timelapse(s)



Uploads

► P