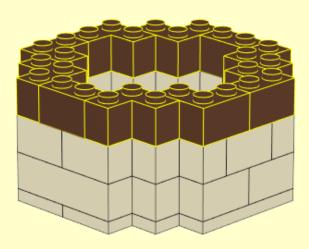

NOTE: plates in the middle will get attached in next step, to the underside.

They are not essential, but help underside a hat to look consistent with no "gaps".

NOTE: plates in the middle will get attached in next step, to the underside.

They are not essential, but help underside a hat to look consistent with no "gaps".