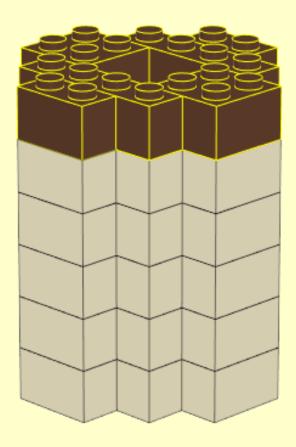

## PARTS LIST / INVENTORY - hat only

NOTE: 32 x 32 base plate (optional) is used in first few steps to help align plates and get the model started. It is then removed once model has some strength. Model can be built without it.