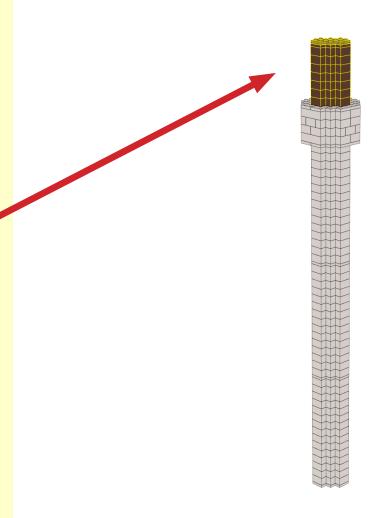

## PARTS LIST / INVENTORY - Staff / Stick Only

Brown has been used here, which is a more rare colour. Feel free to use anything that is readily available.

See Youtube: "Family Bricks" channel for timelapse(s)