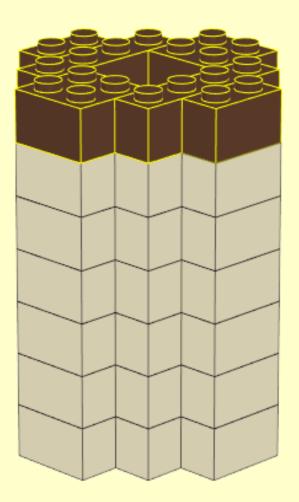

## PARTS LIST / INVENTORY - hat only

NOTE: 32 x 32 base plate (optional) is used in first few steps to help align plates and get the model started. It is then removed once model has some strength. Model can be built without it.