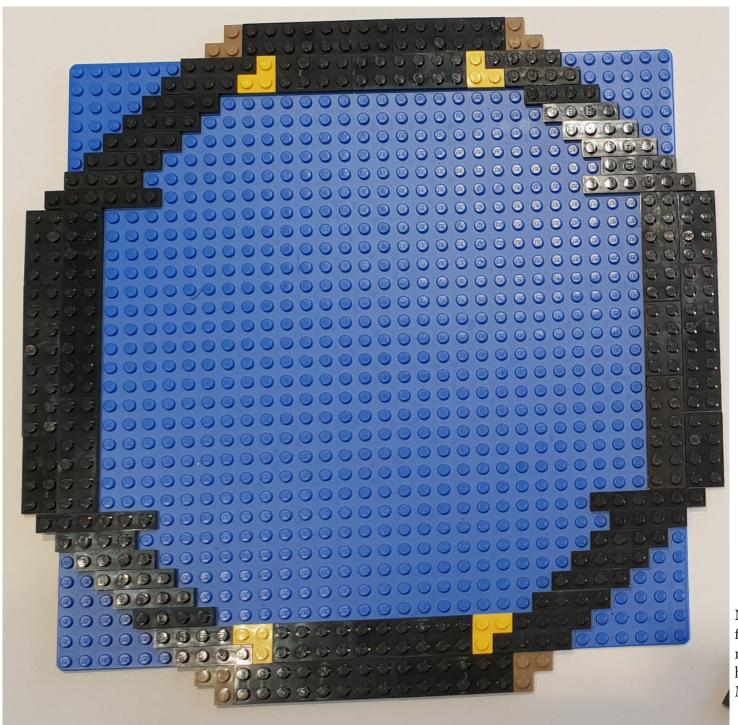

LEGO MOC Master Wu "Hat"

Created by www.mattelder.com

See <u>Youtube: "Family Bricks"</u> channel for timelapse(s)

https://www.youtube.com/channel/UCMFk9ud6WdxSpePi0cVfYjw





NOTE: 32 x 32 base plate (optional) is used in first few steps to help align plates and get the model started. It is then removed once model has some strength.

Model can be built without it.





NOTE: 32 x 32 base plate (optional) is used in first few steps to help align plates and get the model started. It is then removed once model has some strength.

Model can be built without it.





































NOTE: plates in the middle will get attached in next step, to the underside.

They are not essential, but help underside a hat to look consistent with no "gaps".





NOTE: plates in the middle will get attached in next step, to the underside.

They are not essential, but help underside a hat to look consistent with no "gaps".





























## **FINAL M