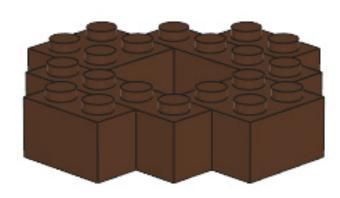

NOTE: plates in the middle will get attached in next step, to the underside.

They are not essential, but help underside a hat to look consistent with no "gaps".

NOTE: plates in the middle will get attached in next step, to the underside.

They are not essential, but help underside a hat to look consistent with no "gaps".