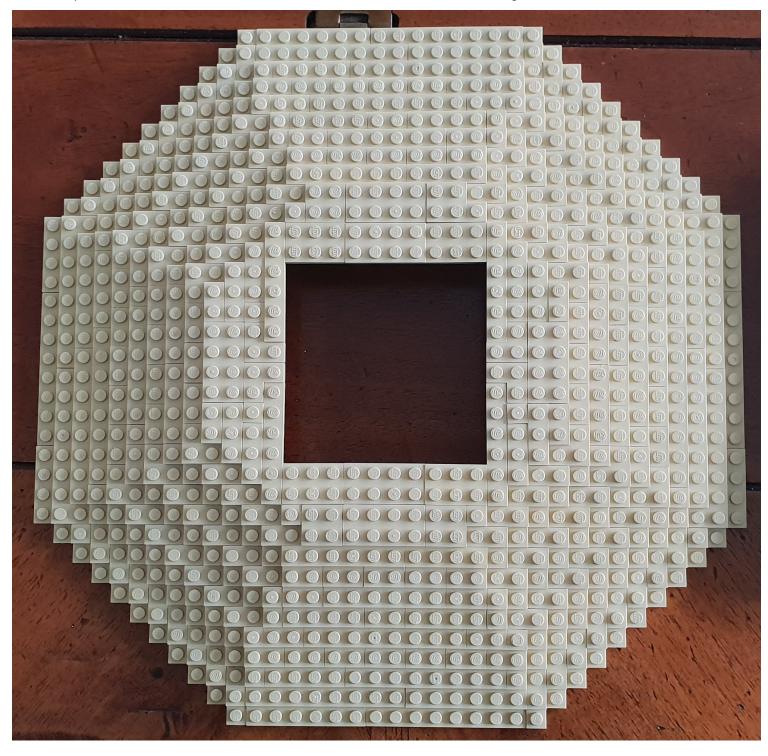

LEGO MOC Master Wu "Hat"

Created by www.mattelder.com

See <u>Youtube: "Family Bricks"</u> channel for timelapse(s)

https://www.youtube.com/channel/UCMFk9ud6WdxSpePi0cVfYjw





NOTE: 32 x 32 base plate (optional) is used in first few steps to help align plates and get the model started. It is then removed once model has some strength.

Model can be built without it.





NOTE: 32 x 32 base plate (optional) is used in first few steps to help align plates and get the model started. It is then removed once model has some strength.

Model can be built without it.





































NOTE: plates in the middle will get attached in next step, to the underside.

They are not essential, but help underside a hat to look consistent with no "gaps".





NOTE: plates in the middle will get attached in next step, to the underside.

They are not essential, but help underside a hat to look consistent with no "gaps".





























## **FINAL MODEL**



## PARTS LIST / INVENTORY - hat only



NOTE: 32 x 32 base plate (optional) is used in first few steps to help align plates and get the model started. It is then removed once model has some strength. Model can be built without it.



LEGO MOC Master Wu "Beard" Created by <a href="https://www.mattelder.com">www.mattelder.com</a>

See <u>Youtube: "Family Bricks"</u> channel for timelapse(s)

 $\underline{https: