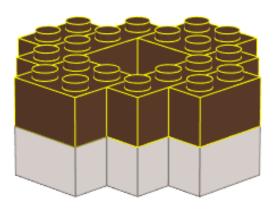

NOTE: plates in the middle will get attached in next step, to the underside.

They are not essential, but help underside a hat to look consistent with no "gaps".

NOTE: plates in the middle will get attached in next step, to the underside.

They are not essential, but help underside a hat to look consistent with no "gaps".