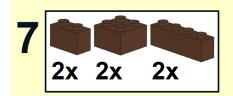

## PARTS LIST / INVENTORY - hat only

NOTE: 32 x 32 base plate (optional) is used in first few steps to help align plates and get the model started. It is then removed once model has some strength. Model can be built without it.