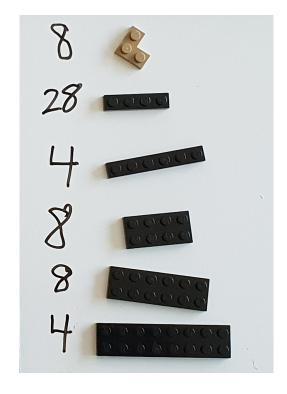

## PARTS LIST / INVENTORY - Staff / Stick Only

Brown has been used here, which is a more rare colour. Feel free to use anything that is readily available.

See Youtube: "Family Bricks" channel for timelapse(s)