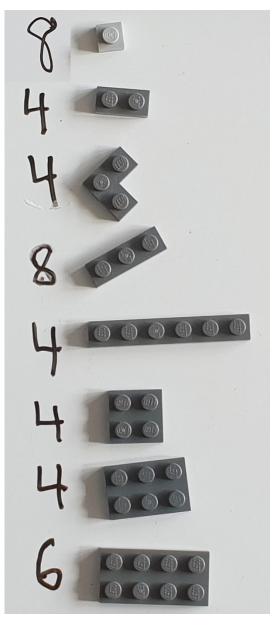

## PARTS LIST / INVENTORY - hat only

NOTE: 32 x 32 base plate (optional) is used in first few steps to help align plates and get the model started. It is then removed once model has some strength. Model can be built without it.