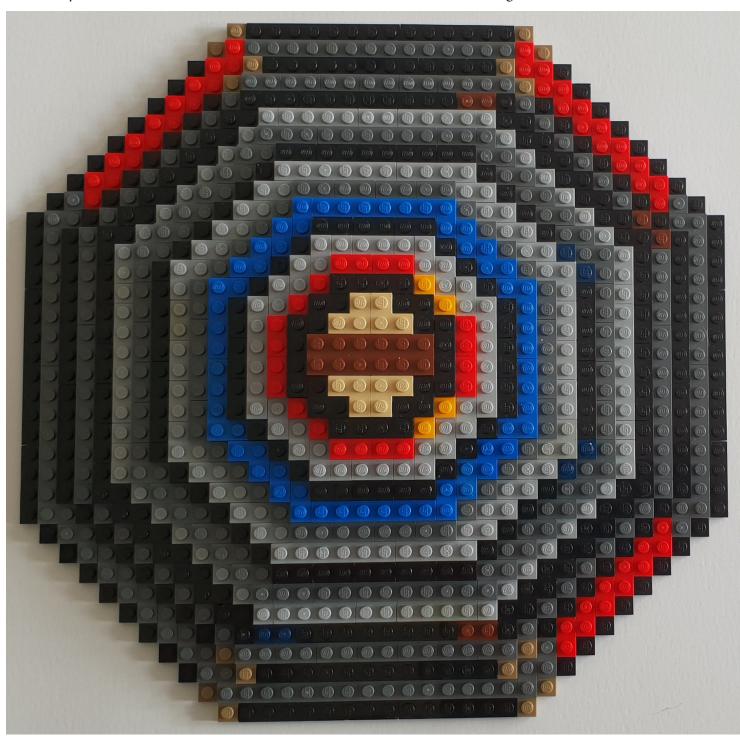

l/UCMFk9ud6WdxSpePi0cVfYjw





NOTE: 32 x 32 base plate (optional) is used in first few steps to help align plates and get the model started. It is then removed once model has some strength.

Model can be built without it.





NOTE: 32 x 32 base plate (optional) is used in first few steps to help align plates and get the model started. It is then removed once model has some strength.

Model can be built without it.





































NOTE: plates in the middle will get attached in next step, to the underside.

They are not essential, but help underside a hat to look consistent with no "gaps".





NOTE: plates in the middle will get attached in next step, to the underside.

They are not essential, but help underside a hat to look consistent with no "gaps".





























## **FINAL MODEL**



## PARTS LIST / INVENTORY - hat only



NOTE: 32 x 32 base plate (optional) is used in first few steps to help align plates and get the model started. It is then removed once model has some strength. Model can be built without it.



LEGO MOC Master Wu "Beard" Created by <a href="https://www.mattelder.com">www.mattelder.com</a>

See <u>Youtube: "Family Bricks"</u> channel for timelapse(s)

 $\underline{https://www.youtube.com/channel/UCMFk9ud6WdxSpePi0cVfYjw}$ 



















## PARTS LIST / INVENTORY - Beard Only



LEGO MOC Master Wu "Staff"

Created by www.mattelder.com

See <u>Youtube: "Family Bricks"</u> channel for timelapse(s)

https://www.youtube.com/channel/UCMFk9ud6WdxSpePi0cVfYjw