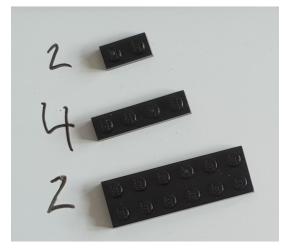

## PARTS LIST / INVENTORY - Staff / Stick Only

Brown has been used here, which is a more rare colour. Feel free to use anything that is readily available.

See Youtube: "Family Bricks" channel for timelapse(s)