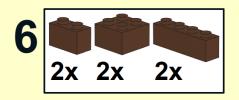

## PARTS LIST / INVENTORY - Staff / Stick Only

Brown has been used here, which is a more rare colour. Feel free to use anything that is readily available.

See Youtube: "Family Bricks" channel for timelapse(s)