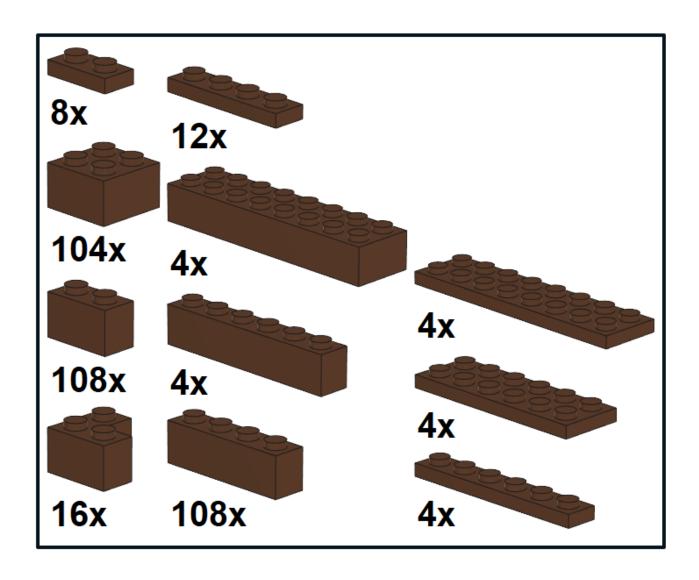

## PARTS LIST / INVENTORY - hat only

NOTE: 32 x 32 base plate (optional) is used in first few steps to help align plates and get the model started. It is then removed once model has some strength. Model can be built without it.