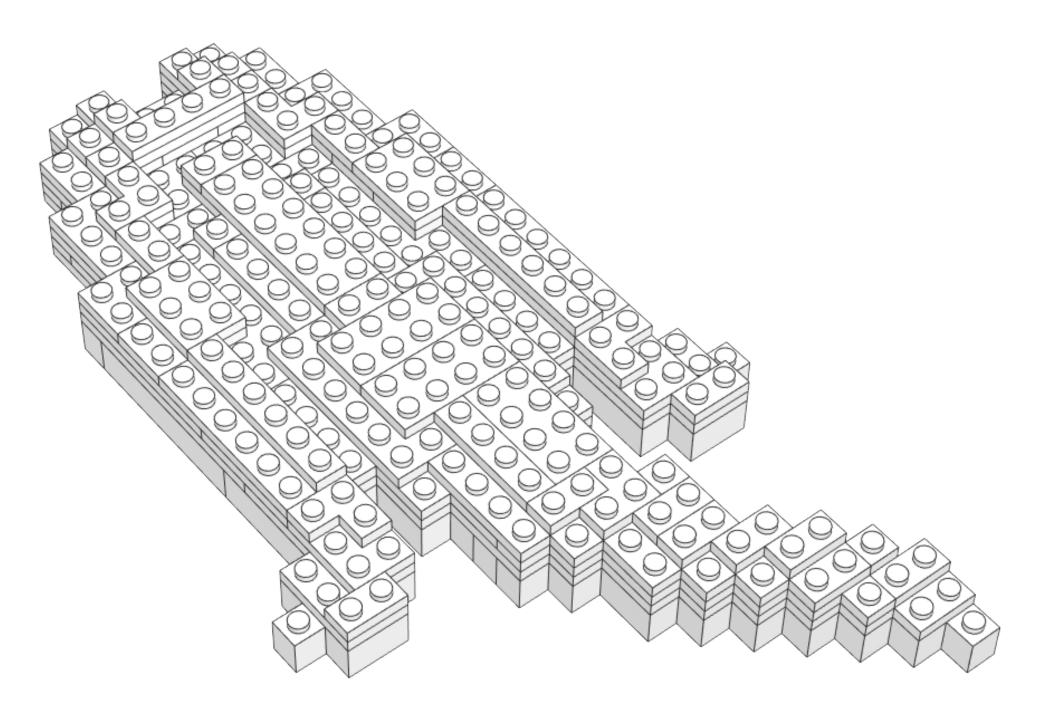

he underside.

They are not essential, but help underside a hat to look consistent with no "gaps".





NOTE: plates in the middle will get attached in next step, to the underside.

They are not essential, but help underside a hat to look consistent with no "gaps".





























## **FINAL MODEL**



## PARTS LIST / INVENTORY - hat only



NOTE: 32 x 32 base plate (optional) is used in first few steps to help align plates and get the model started. It is then removed once model has some strength. Model can be built without it.



LEGO MOC Master Wu "Beard" Created by <a href="https://www.mattelder.com">www.mattelder.com</a>

See <u>Youtube: "Family Bricks"</u> channel for timelapse(s)

 $\underline{https://www.youtube.com/channel/UCMFk9ud6WdxSpePi0cVfYjw}$ 



















## PARTS LIST / INVENTORY - Beard Only



LEGO MOC Master Wu "Staff"

Created by www.mattelder.com

See <u>Youtube: "Family Bricks"</u> channel for timelapse(s)

https://www.youtube.com/channel/UCMFk9ud6WdxSpePi0cVfYjw





















































































**12** 







## PARTS LIST / INVENTORY - Staff / Stick Only

Brown has been used here, which is a more rare colour. Feel free to use anything that is readily available.



See Youtube: "Family Bricks" channel for timelapse(s)



Uploads

► PLAY ALL



LEGO Statue of Liberty Skyline 5526 Factory...

7 views • 3 hours ago



DO NOT GO TO LEGOLAND before seeing this video!! Fu...

13 views • 19 hours ago



Can you watch to the end without laughing? Bloopers...
14 views • 5 days ago

14 vie