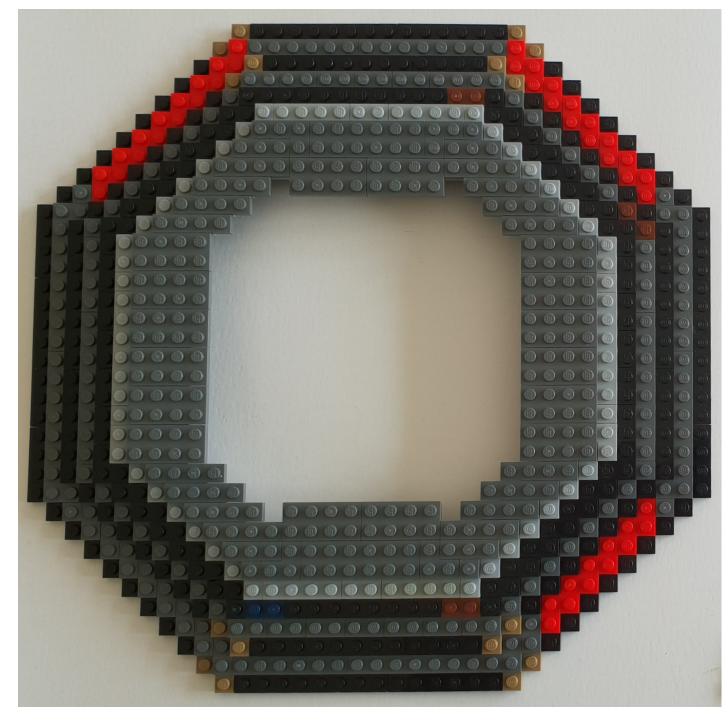

LEGO MOC Master Wu "Hat"

Created by www.mattelder.com

See <u>Youtube: "Family Bricks"</u> channel for timelapse(s)

https://www.youtube.com/channel/UCMFk9ud6WdxSpePi0cVfYjw





NOTE: 32 x 32 base plate (optional) is used in first few steps to help align plates and get the model started. It is then removed once model has some strength.

Model can be built without it.





NOTE: 32 x 32 base plate (optional) is used in first few steps to help align plates and get the model started. It is then removed once model has some strength.

Model can be built without it.





































NOTE: plates in the middle will get attached in next step, to the underside.

They are not essential, but help underside a hat to look consistent with no "gaps".





NOTE: plates in the middle will get attached in next step, to the underside.

They are not essential, but help underside a hat to look consistent with no "gaps".





























## **FINAL MODEL**



## PARTS LIST / INVENTORY - hat only



NOTE: 32 x 32 base plate (optional) is used in first few steps to help align plates and get the model started. It is then removed once model has some strength. Model can be built without it.



LEGO MOC Master Wu "Beard" Created by <a href="https://www.mattelder.com">www.mattelder.com</a>

See <u>Youtube: "Family Bricks"</u> channel for timelapse(s)

 $\unde