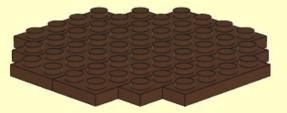

## PARTS LIST / INVENTORY - hat only

NOTE: 32 x 32 base plate (optional) is used in first few steps to help align plates and get the model started. It is then removed once model has some strength. Model can be built without it.