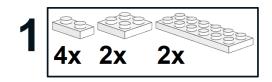

## PARTS LIST / INVENTORY - hat only

NOTE: 32 x 32 base plate (optional) is used in first few steps to help align plates and get the model started. It is then removed once model has some strength. Model can be built without it.