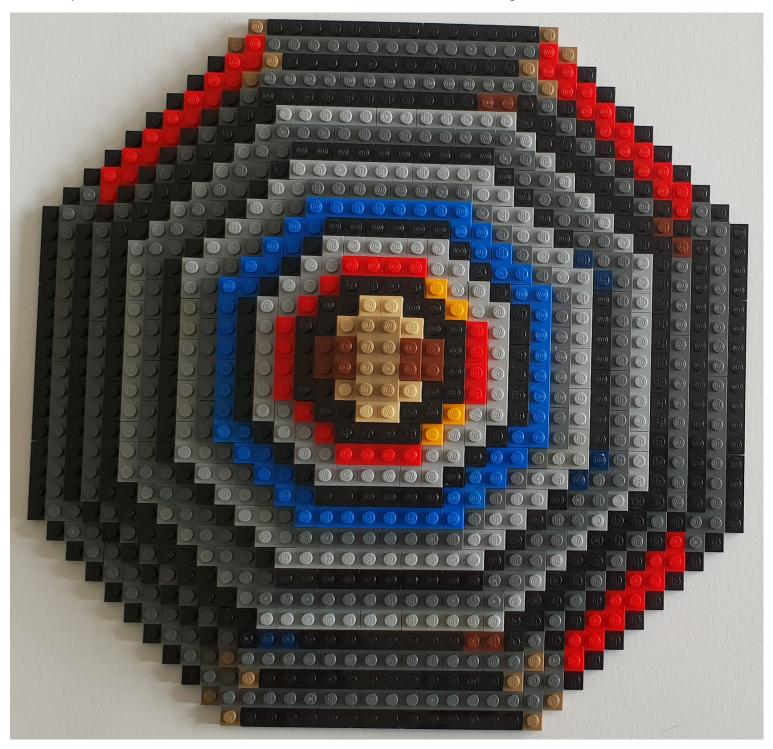

MFk9ud6WdxSpePi0cVfYjw





NOTE: 32 x 32 base plate (optional) is used in first few steps to help align plates and get the model started. It is then removed once model has some strength.

Model can be built without it.





NOTE: 32 x 32 base plate (optional) is used in first few steps to help align plates and get the model started. It is then removed once model has some strength.

Model can be built without it.





































NOTE: plates in the middle will get attached in next step, to the underside.

They are not essential, but help underside a hat to look consistent with no "gaps".





NOTE: plates in the middle will get attached in next step, to the underside.

They are not essential, but help underside a hat to look consistent with no "gaps".





























## **FINAL MODEL**



## PARTS LIST / INVENTORY - hat only



NOTE: 32 x 32 base plate (optional) is used in first few steps to help align plates and get the model started. It is then removed once model has some strength. Model can be built without it.



LEGO MOC Master Wu "Beard" Created by <a href="https://www.mattelder.com">www.mattelder.com</a>

See <u>Youtube: "Family Bricks"</u> channel for timelapse(s)

 $\underline{https://www.youtube.com/channel/UCMFk9ud6WdxSpePi0cVfYjw}$ 



















## PARTS LIST / INVENTORY - Beard Only



LEGO MOC Master Wu "Staff"

Created by www.mattelder.com

See <u>Youtube: "Family Bricks"</u> channel for timelapse(s)

https://www.youtube.com/channel/UCMFk9ud6WdxSpePi0cVfYjw