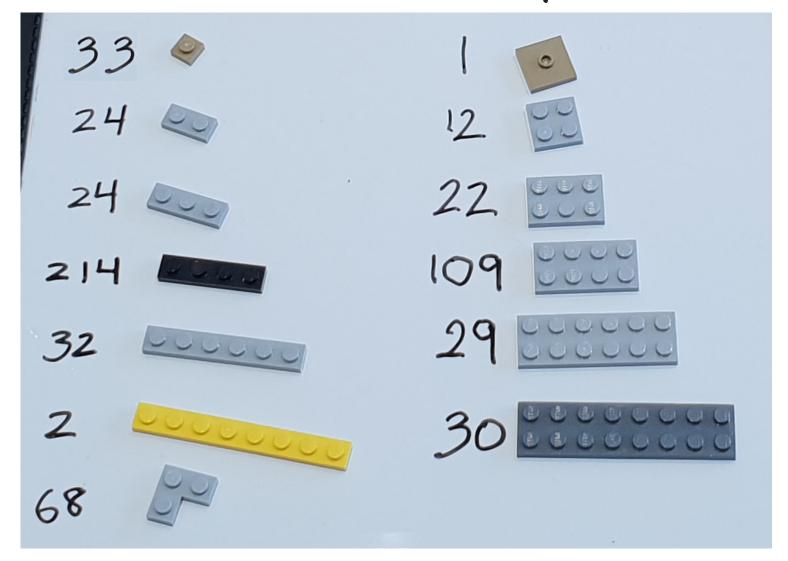

## PARTS LIST / INVENTORY - hat only

NOTE: 32 x 32 base plate (optional) is used in first few steps to help align plates and get the model started. It is then removed once model has some strength. Model can be built without it.