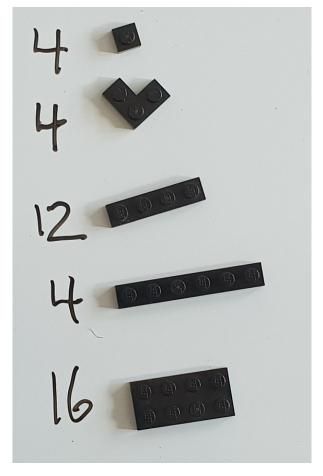

## PARTS LIST / INVENTORY - hat only

NOTE: 32 x 32 base plate (optional) is used in first few steps to help align plates and get the model started. It is then removed once model has some strength. Model can be built without it.