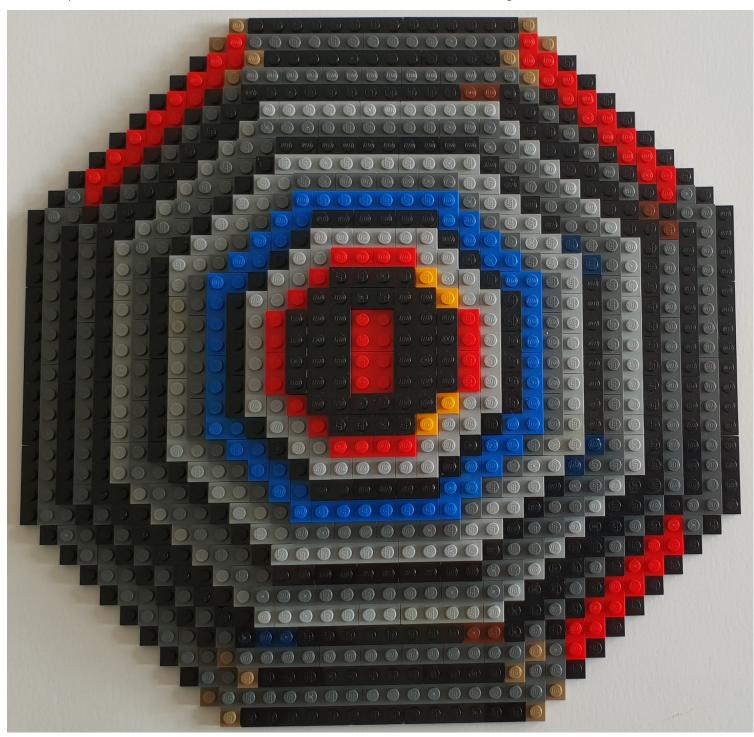

annel/UCMFk9ud6WdxSpePi0cVfYjw





NOTE: 32 x 32 base plate (optional) is used in first few steps to help align plates and get the model started. It is then removed once model has some strength.

Model can be built without it.





NOTE: 32 x 32 base plate (optional) is used in first few steps to help align plates and get the model started. It is then removed once model has some strength.

Model can be built without it.





































NOTE: plates in the middle will get attached in next step, to the underside.

They are not essential, but help underside a hat to look consistent with no "gaps".





NOTE: plates in the middle will get attached in next step, to the underside.

They are not essential, but help underside a hat to look consistent with no "gaps".





























## **FINAL MODEL**



## PARTS LIST / INVENTORY - hat only



NOTE: 32 x 32 base plate (optional) is used in first few steps to help align plates and get the model started. It is then removed once model has some strength. Model can be built without it.



LEGO MOC Master Wu "Beard" Created by <a href="https://www.mattelder.com">www.mattelder.com</a>

See <u>Youtube: "Family Bricks"</u> channel for timelapse(s)

 $\underline{https://www.youtube.com/channel/UCMFk9ud6WdxSpePi0cVfYjw}$ 



















## PARTS LIST / INVENTORY - Beard Only



LEGO MOC Master Wu "Staff"

Created by www.mattelder.com

See <u>Youtube: "Family Bricks"</u> channel for timelapse(s)

https://www.youtube.com/channel/UCMFk9ud6WdxSpePi0cVfYjw