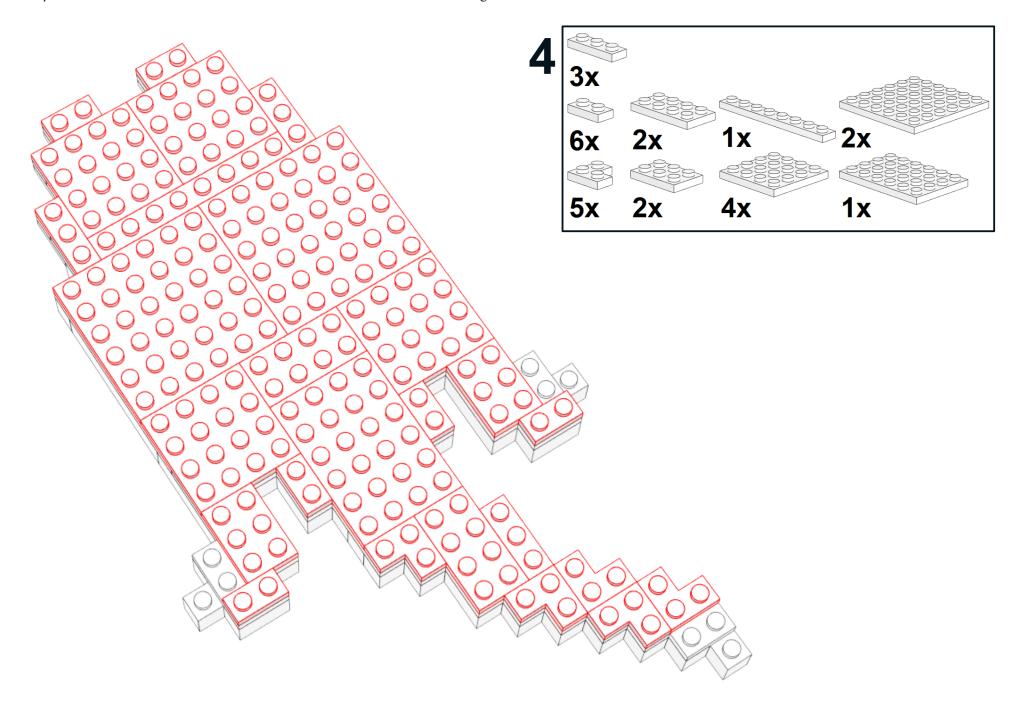

## PARTS LIST / INVENTORY - hat only

NOTE: 32 x 32 base plate (optional) is used in first few steps to help align plates and get the model started. It is then removed once model has some strength. Model can be built without it.