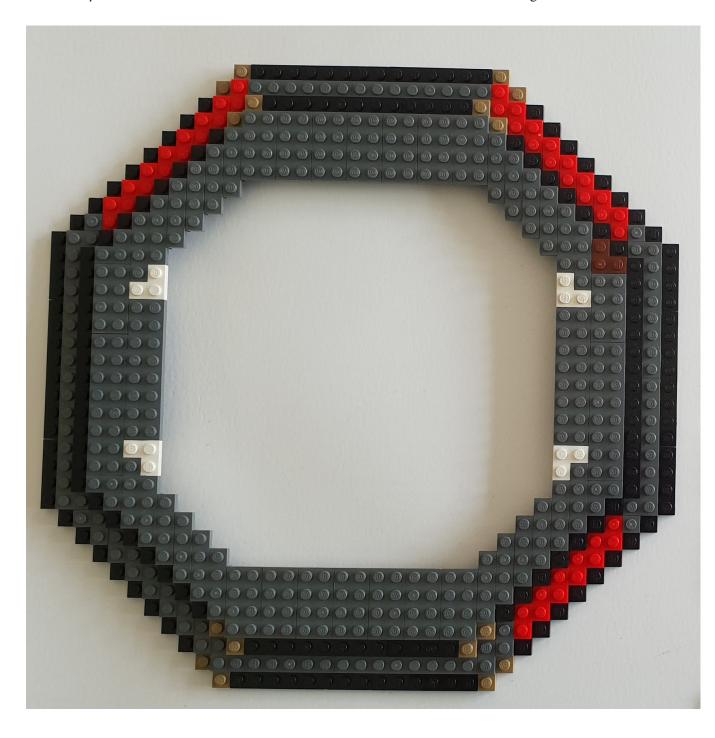

LEGO MOC Master Wu "Hat"

Created by www.mattelder.com

See <u>Youtube: "Family Bricks"</u> channel for timelapse(s)

https://www.youtube.com/channel/UCMFk9ud6WdxSpePi0cVfYjw





NOTE: 32 x 32 base plate (optional) is used in first few steps to help align plates and get the model started. It is then removed once model has some strength.

Model can be built without it.





NOTE: 32 x 32 base plate (optional) is used in first few steps to help align plates and get the model started. It is then removed once model has some strength.

Model can be built without it.





































NOTE: plates in the middle will get attached in next step, to the underside.

They are not essential, but help underside a hat to look consistent with no "gaps".





NOTE: plates in the middle will get attached in next step, to the underside.

They are not essential, but help underside a hat to look consistent with no "gaps".





























## **FINAL MODEL**



## PARTS LIST / INVENTORY - hat only



NOTE: 32 x 32 base plate (optional) is used in first few steps to help align plates and get the model started. It is then removed once model has some strength. Model can be built without it.



LEGO MOC Master Wu "Beard" Created by <a href="https://www.mattelder.com">www.mattelder.com</a>

See <u>Youtube: "Family Bricks"</u> channel for timelapse