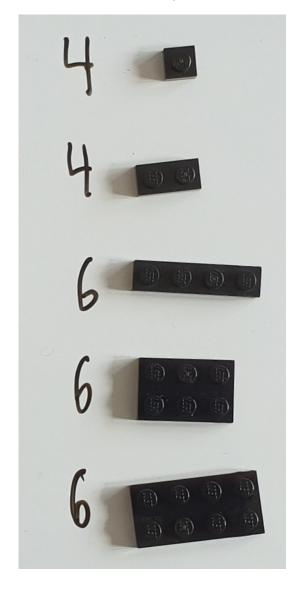

## PARTS LIST / INVENTORY - hat only

NOTE: 32 x 32 base plate (optional) is used in first few steps to help align plates and get the model started. It is then removed once model has some strength. Model can be built without it.