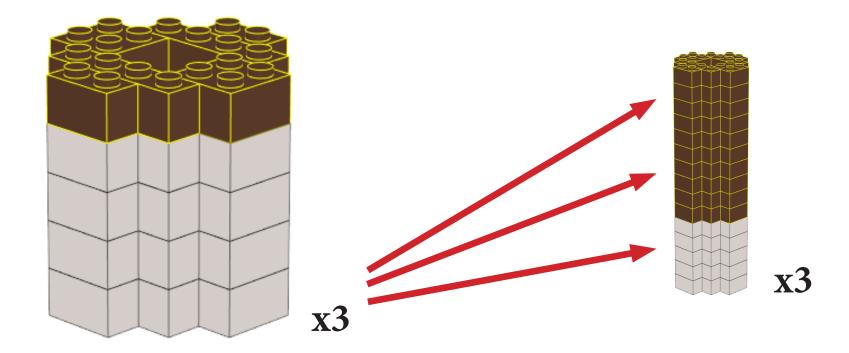

NOTE: plates in the middle will get attached in next step, to the underside.

They are not essential, but help underside a hat to look consistent with no "gaps".

NOTE: plates in the middle will get attached in next step, to the underside.

They are not essential, but help underside a hat to look consistent with no "gaps".