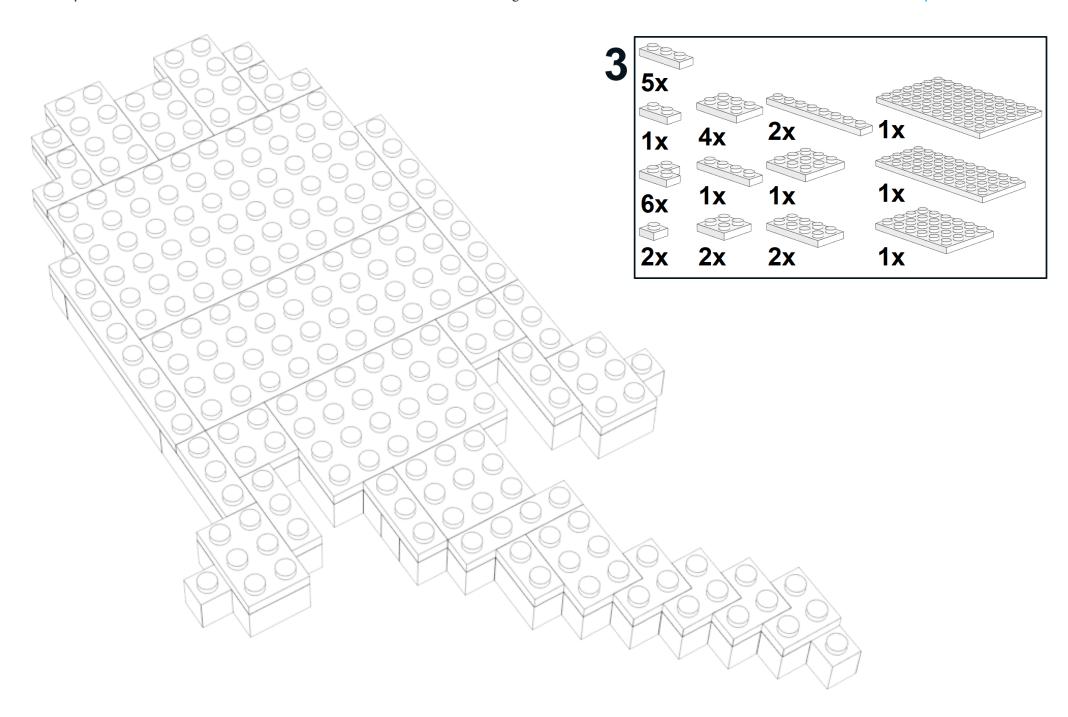

## PARTS LIST / INVENTORY - hat only

NOTE: 32 x 32 base plate (optional) is used in first few steps to help align plates and get the model started. It is then removed once model has some strength. Model can be built without it.