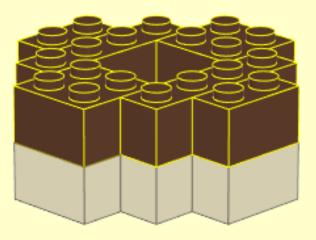

NOTE: plates in the middle will get attached in next step, to the underside.

They are not essential, but help underside a hat to look consistent with no "gaps".

NOTE: plates in the middle will get attached in next step, to the underside.

They are not essential, but help underside a hat to look consistent with no "gaps".