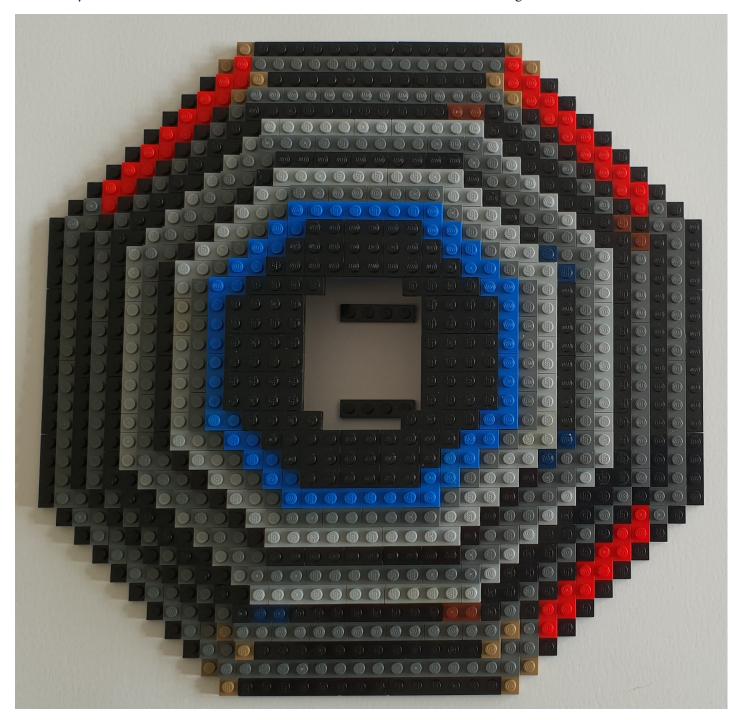

LEGO MOC Master Wu "Hat"

Created by www.mattelder.com

See <u>Youtube: "Family Bricks"</u> channel for timelapse(s)

https://www.youtube.com/channel/UCMFk9ud6WdxSpePi0cVfYjw





NOTE: 32 x 32 base plate (optional) is used in first few steps to help align plates and get the model started. It is then removed once model has some strength.

Model can be built without it.





NOTE: 32 x 32 base plate (optional) is used in first few steps to help align plates and get the model started. It is then removed once model has some strength.

Model can be built without it.





































NOTE: plates in the middle will get attached in next step, to the underside.

They are not essential, but help underside a hat to look consistent with no "gaps".





NOTE: plates in the middle will get attached in next step, to the underside.

They are not essential, but help underside a hat to look consistent with no "gaps".





























## **FINAL MODEL**



## PARTS LIST / INVENTORY - hat only



NOTE: 32 x 32 base plate (optional) is used in first few steps to help align plates and get the model started. It is then removed once model has some strength. Model can be built without it.



LEGO MOC Master Wu "Beard" Created by <a href="https://www.mattelder.com">www.mattelder.com</a>

See <u>Youtube: "Family Bricks"</u> channel for timelapse(s)

 $\underline{https://www.youtube.com/channel/UCMFk9ud6WdxSpePi0cVfYjw}$ 



















## PARTS LIST / INVENTORY - Beard Only



LEGO MOC Master Wu "Staff"

Created by www.mattelder.com