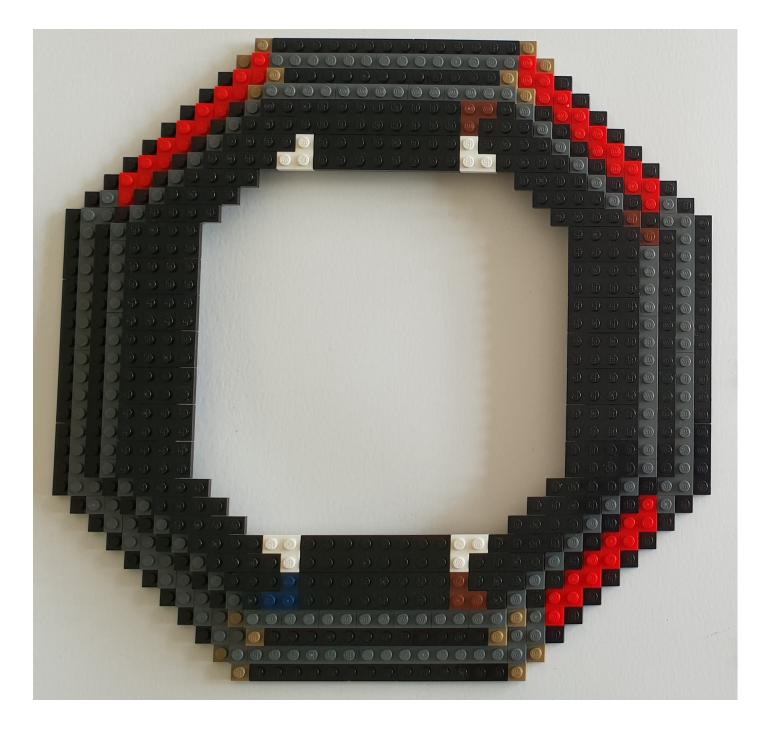

LEGO MOC Master Wu "Hat"

Created by www.mattelder.com

See <u>Youtube: "Family Bricks"</u> channel for timelapse(s)

https://www.youtube.com/channel/UCMFk9ud6WdxSpePi0cVfYjw





NOTE: 32 x 32 base plate (optional) is used in first few steps to help align plates and get the model started. It is then removed once model has some strength.

Model can be built without it.





NOTE: 32 x 32 base plate (optional) is used in first few steps to help align plates and get the model started. It is then removed once model has some strength.

Model can be built without it.





































NOTE: plates in the middle will get attached in next step, to the underside.

They are not essential, but help underside a hat to look consistent with no "gaps".





NOTE: plates in the middle will get attached in next step, to the underside.

They are not essential, but help underside a hat to look consistent with no "gaps".





























## **FINAL MODEL**



## PARTS LIST / INVENTORY - hat only



NOTE: 32 x 32 base plate (optional) is used in first few steps to help align plates and get the model started. It is then removed once model has some strength. Model can be built without it.



LEGO MOC Master Wu "Beard" Created by <a href="https://www.mattelder.com">www.mattelder.com</a>

See <u>Youtube: "Family Bricks"</u> channel for timelapse(s)