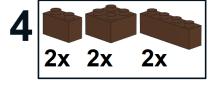

## PARTS LIST / INVENTORY - hat only

NOTE: 32 x 32 base plate (optional) is used in first few steps to help align plates and get the model started. It is then removed once model has some strength. Model can be built without it.