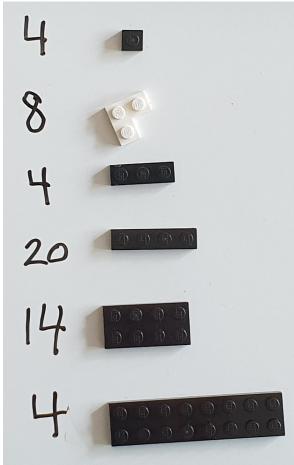

## PARTS LIST / INVENTORY - hat only

NOTE: 32 x 32 base plate (optional) is used in first few steps to help align plates and get the model started. It is then removed once model has some strength. Model can be built without it.