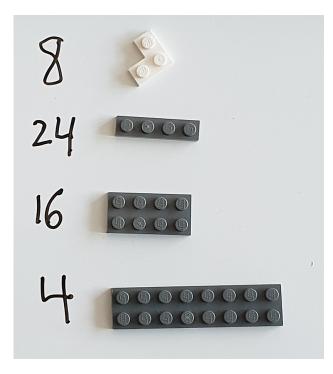

## PARTS LIST / INVENTORY - hat only

NOTE: 32 x 32 base plate (optional) is used in first few steps to help align plates and get the model started. It is then removed once model has some strength. Model can be built without it.