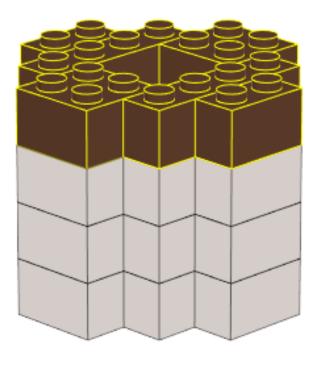

ok consistent with no "gaps".





























## **FINAL MODEL**



## PARTS LIST / INVENTORY - hat only



NOTE: 32 x 32 base plate (optional) is used in first few steps to help align plates and get the model started. It is then removed once model has some strength. Model can be built without it.



LEGO MOC Master Wu "Beard" Created by <a href="https://www.mattelder.com">www.mattelder.com</a>

See <u>Youtube: "Family Bricks"</u> channel for timelapse(s)

 $\underline{https://www.youtube.com/channel/UCMFk9ud6WdxSpePi0cVfYjw}$ 



















## PARTS LIST / INVENTORY - Beard Only



LEGO MOC Master Wu "Staff"

Created by www.mattelder.com

See <u>Youtube: "Family Bricks"</u> channel for timelapse(s)

https://www.youtube.com/channel/UCMFk9ud6WdxSpePi0cVfYjw





















































































**12** 







## PARTS LIST / INVENTORY - Staff / Stick Only

Brown has been used here, which is a more rare colour. Feel free to use anything that is readily available.



See Youtube: "Family Bricks" channel for timelapse(s)



Uploads

► PLAY ALL



LEGO Statue of Liberty Skyline 5526 Factory...

7 views • 3 hours ago



DO NOT GO TO LEGOLAND before seeing this video!! Fu...

13 views • 19 hours ago



Can you watch to the end without laughing? Bloopers...
14 views • 5 days ago

14 views • 5 days ago



Top 10 Rides & Things to do at LEGOLAND Windsor for...

40 views • 1 week ago



Qbot Legoland Review Windsor. Is it Worth the... 402 views • 1 month ago Legoland Windsor Haunted House Monster Party Ride... 80 views •