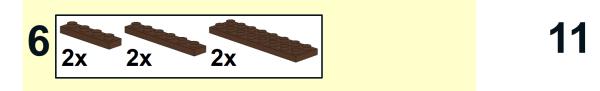

## PARTS LIST / INVENTORY - hat only

NOTE: 32 x 32 base plate (optional) is used in first few steps to help align plates and get the model started. It is then removed once model has some strength. Model can be built without it.