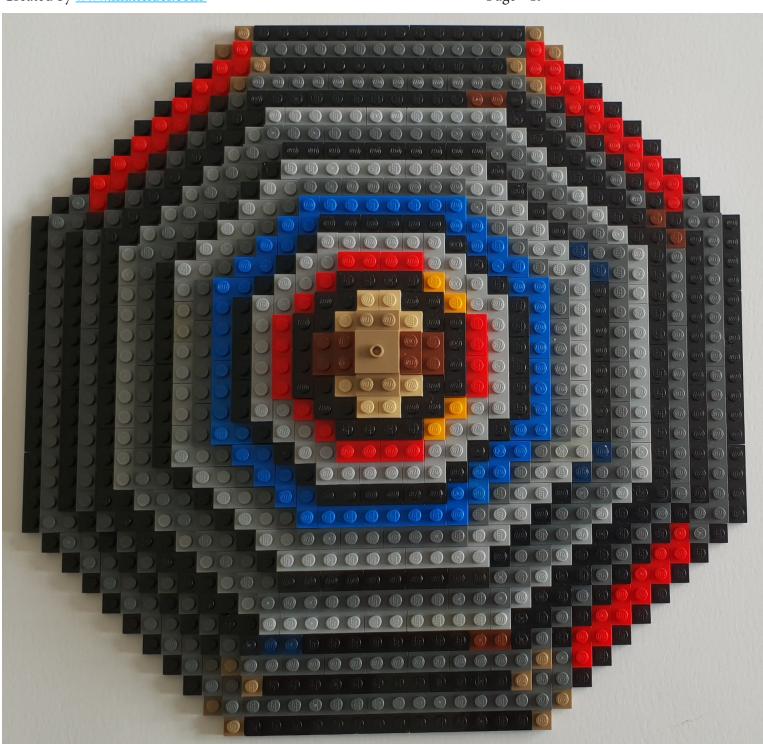

ud6WdxSpePi0cVfYjw





NOTE: 32 x 32 base plate (optional) is used in first few steps to help align plates and get the model started. It is then removed once model has some strength.

Model can be built without it.





NOTE: 32 x 32 base plate (optional) is used in first few steps to help align plates and get the model started. It is then removed once model has some strength.

Model can be built without it.





































NOTE: plates in the middle will get attached in next step, to the underside.

They are not essential, but help underside a hat to look consistent with no "gaps".





NOTE: plates in the middle will get attached in next step, to the underside.

They are not essential, but help underside a hat to look consistent with no "gaps".





























## **FINAL MODEL**



## PARTS LIST / INVENTORY - hat only



NOTE: 32 x 32 base plate (optional) is used in first few steps to help align plates and get the model started. It is then removed once model has some strength. Model can be built without it.



LEGO MOC Master Wu "Beard" Created by <a href="https://www.mattelder.com">www.mattelder.com</a>

See <u>Youtube: "Family Bricks"</u> channel for timelapse(s)

 $\underline{https://www.youtube.com/channel/UCMFk9ud6WdxSpePi0cVfYjw}$ 



















## PARTS LIST / INVENTORY - Beard Only



LEGO MOC Master Wu "Staff"

Created by www.mattelder.com

See <u>Youtube: "Family Bricks"</u> channel for timelapse(s)

https://www.youtube.com/channel/UCMFk9ud6WdxSpePi0cVfYjw