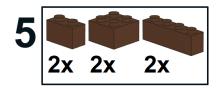

## PARTS LIST / INVENTORY - hat only

NOTE: 32 x 32 base plate (optional) is used in first few steps to help align plates and get the model started. It is then removed once model has some strength. Model can be built without it.