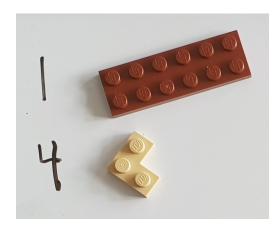

## PARTS LIST / INVENTORY - hat only

NOTE: 32 x 32 base plate (optional) is used in first few steps to help align plates and get the model started. It is then removed once model has some strength. Model can be built without it.