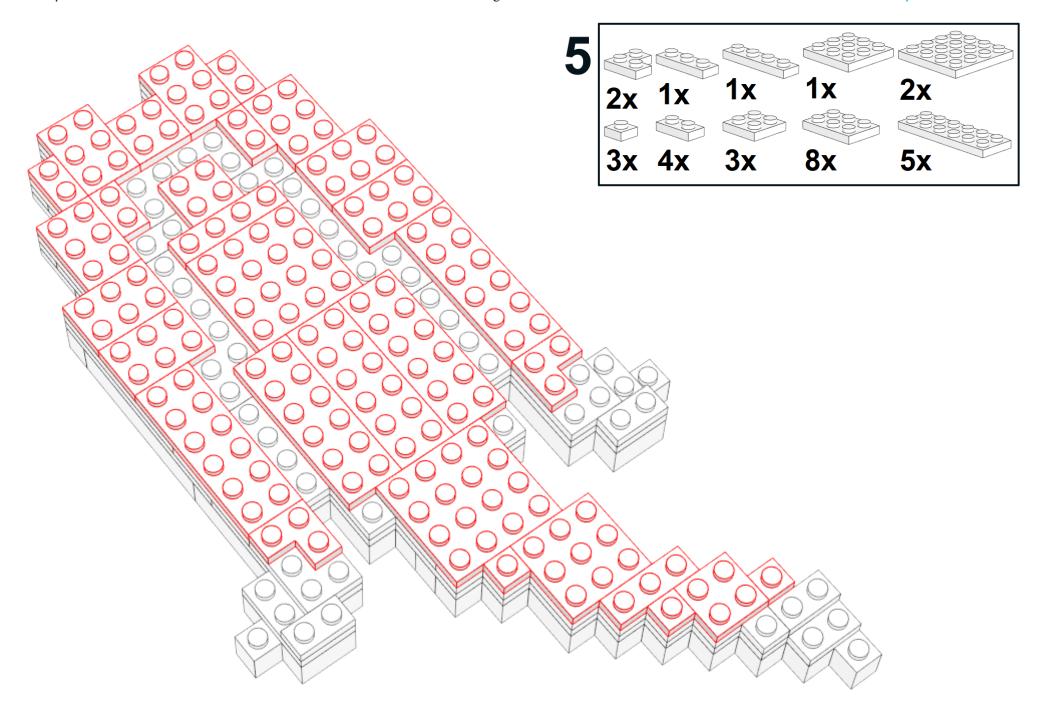

## PARTS LIST / INVENTORY - hat only

NOTE: 32 x 32 base plate (optional) is used in first few steps to help align plates and get the model started. It is then removed once model has some strength. Model can be built without it.