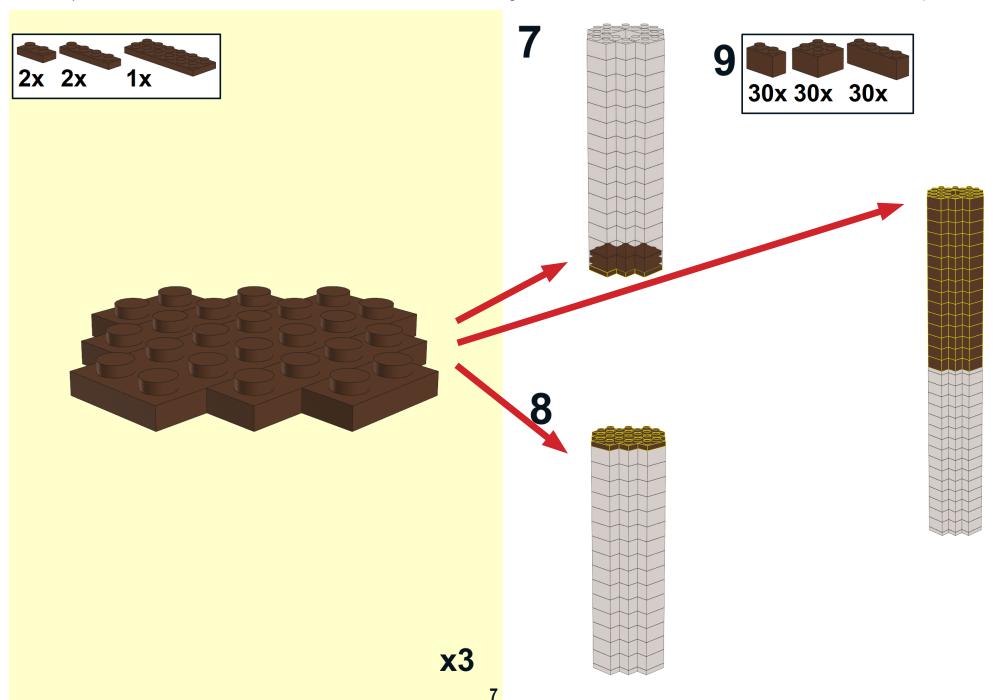

NOTE: plates in the middle will get attached in next step, to the underside.

They are not essential, but help underside a hat to look consistent with no "gaps".

NOTE: plates in the middle will get attached in next step, to the underside.

They are not essential, but help underside a hat to look consistent with no "gaps".

## PARTS LIST / INVENTORY - Staff / Stick Only

Brown has been used here, which is a more rare colour. Feel free to use anything that is readily available.

See Youtube: "Family Bricks" channel for timelapse(s)