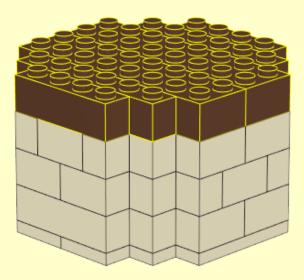

## **FINAL MODEL**



## PARTS LIST / INVENTORY - hat only



NOTE: 32 x 32 base plate (optional) is used in first few steps to help align plates and get the model started. It is then removed once model has some strength. Model can be built without it.



LEGO MOC Master Wu "Beard" Created by <a href="https://www.mattelder.com">www.mattelder.com</a>

See <u>Youtube: "Family Bricks"</u> channel for timelapse(s)

 $\underline{https://www.youtube.com/channel/UCMFk9ud6WdxSpePi0cVfYjw}$ 



















## PARTS LIST / INVENTORY - Beard Only



LEGO MOC Master Wu "Staff"

Created by www.mattelder.com

See <u>Youtube: "Family Bricks"</u> channel for timelapse(s)

https://www.youtube.com/channel/UCMFk9ud6WdxSpePi0cVfYjw





















































































**12** 







## PARTS LIST / INVENTORY - Staff / Stick Only

Brown has been used here, which is a more rare colour. Feel free to use anything that is readily available.



See Youtube: "Family Bricks" channel for timelapse(s)



Uploads

► PLAY ALL



LEGO Statue of Liberty Skyline 5526 Factory...

7 views • 3 hours ago



DO NOT GO TO LEGOLAND before seeing this video!! Fu...

13 views • 19 hours ago



Can you watch to the end without laughing? Bloopers...
14 views • 5 days ago

14 views • 5 days ago



Top 10 Rides & Things to do at LEGOLAND Windsor for...

40 views • 1 week ago



Qbot Legoland Review Windsor. Is it Worth the... 402 views • 1 month ago Legoland Windsor Haunted House Monster Party Ride... 80 views • 1 month ago

**HAUNTED HOUSE**