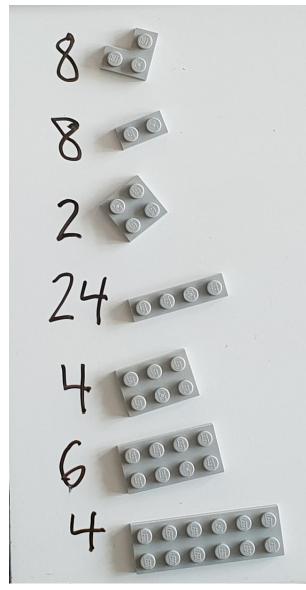

## PARTS LIST / INVENTORY - hat only

NOTE: 32 x 32 base plate (optional) is used in first few steps to help align plates and get the model started. It is then removed once model has some strength. Model can be built without it.