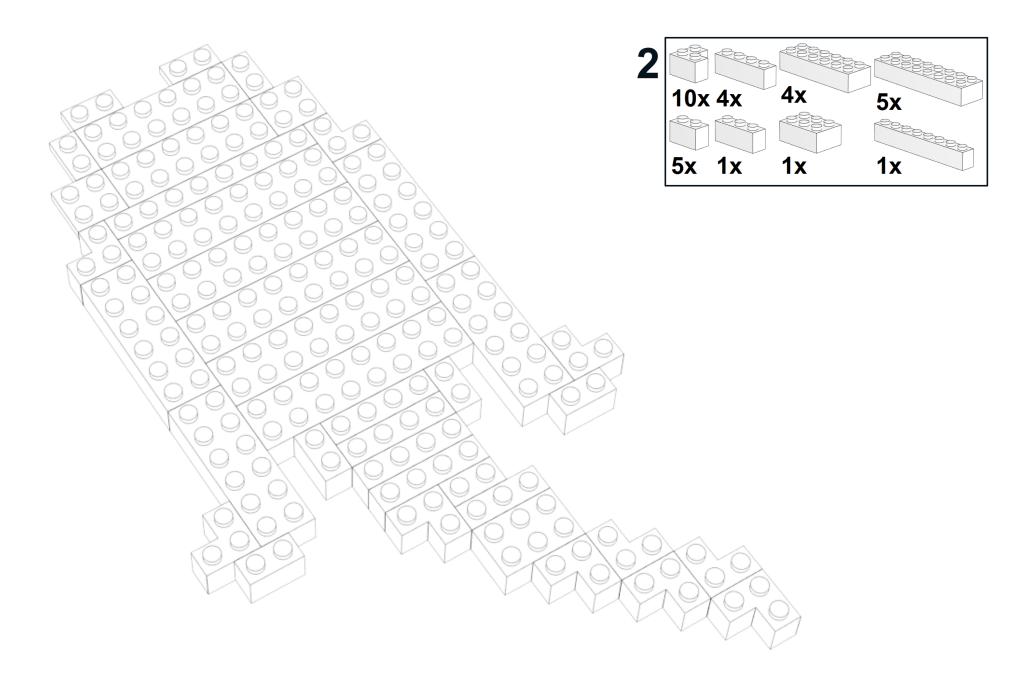

## PARTS LIST / INVENTORY - hat only

NOTE: 32 x 32 base plate (optional) is used in first few steps to help align plates and get the model started. It is then removed once model has some strength. Model can be built without it.