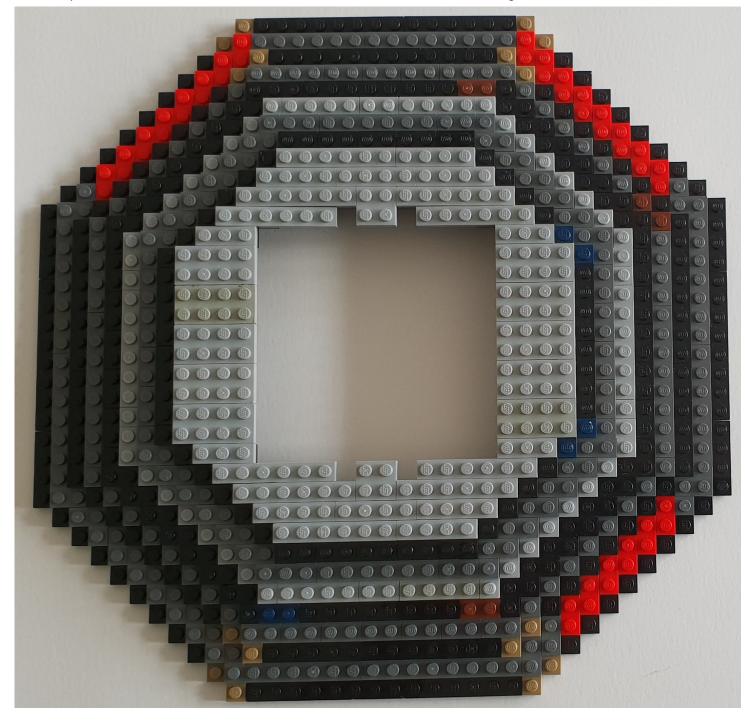

LEGO MOC Master Wu "Hat"

Created by www.mattelder.com

See <u>Youtube: "Family Bricks"</u> channel for timelapse(s)

https://www.youtube.com/channel/UCMFk9ud6WdxSpePi0cVfYjw





NOTE: 32 x 32 base plate (optional) is used in first few steps to help align plates and get the model started. It is then removed once model has some strength.

Model can be built without it.





NOTE: 32 x 32 base plate (optional) is used in first few steps to help align plates and get the model started. It is then removed once model has some strength.

Model can be built without it.





































NOTE: plates in the middle will get attached in next step, to the underside.

They are not essential, but help underside a hat to look consistent with no "gaps".





NOTE: plates in the middle will get attached in next step, to the underside.

They are not essential, but help underside a hat to look consistent with no "gaps".





























## **FINAL MODEL**



## PARTS LIST / INVENTORY - hat only



NOTE: 32 x 32 base plate (optional) is used in first few steps to help align plates and get the model started. It is then removed once model has some strength. Model can be built without it.



LEGO MOC Master Wu "Beard" Created by <a href="https://www.mattelder.com">www.mattelder.com</a>

See <u>Youtube: "Family Bricks"</u> channel for timelapse(s)

 $\underline{ht