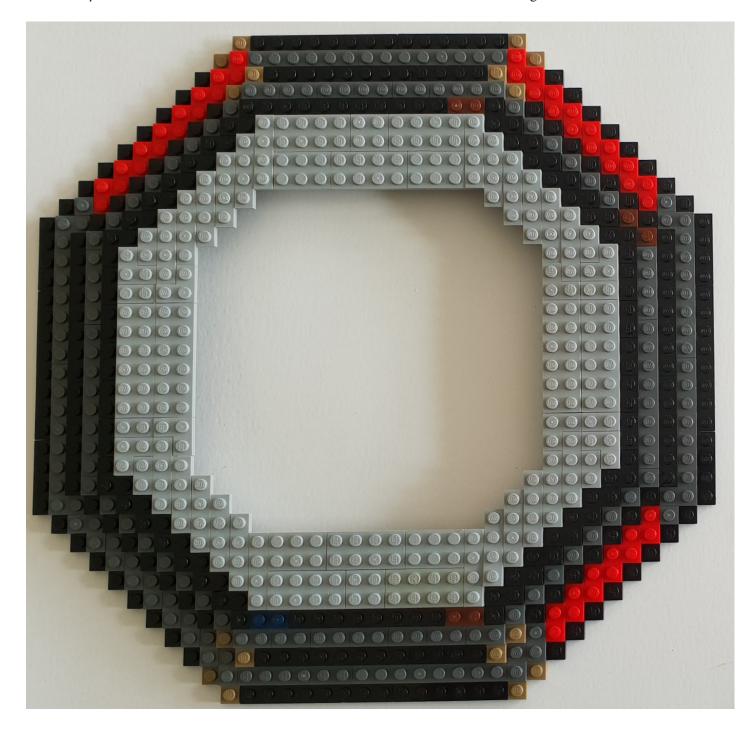

LEGO MOC Master Wu "Hat"

Created by www.mattelder.com

See <u>Youtube: "Family Bricks"</u> channel for timelapse(s)

https://www.youtube.com/channel/UCMFk9ud6WdxSpePi0cVfYjw





NOTE: 32 x 32 base plate (optional) is used in first few steps to help align plates and get the model started. It is then removed once model has some strength.

Model can be built without it.





NOTE: 32 x 32 base plate (optional) is used in first few steps to help align plates and get the model started. It is then removed once model has some strength.

Model can be built without it.





































NOTE: plates in the middle will get attached in next step, to the underside.

They are not essential, but help underside a hat to look consistent with no "gaps".





NOTE: plates in the middle will get attached in next step, to the underside.

They are not essential, but help underside a hat to look consistent with no "gaps".





























## **FINAL MODEL**



## PARTS LIST / INVENTORY - hat only



NOTE: 32 x 32 base plate (optional) is used in first few steps to help align plates and get the model started. It is then removed once model has some strength. Model can be built without it.



LEGO MOC Master Wu "Beard" Created by <a href="https://www.mattelder.com">www.mattelder.com</a>

See <u>Youtube: "Family Bricks"</u> channel for timelapse(s)

 $\