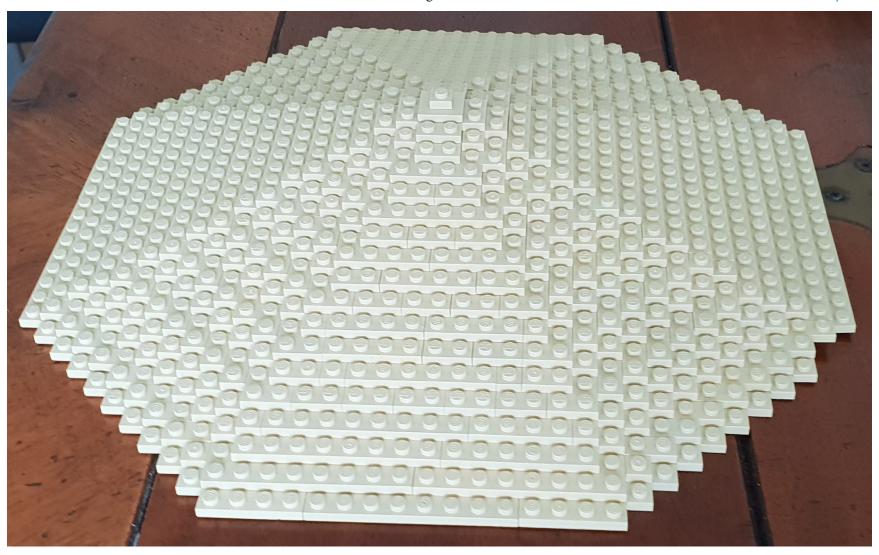

LEGO MOC Master Wu "Hat"

Created by www.mattelder.com

See <u>Youtube: "Family Bricks"</u> channel for timelapse(s)

https://www.youtube.com/channel/UCMFk9ud6WdxSpePi0cVfYjw

NOTE: 32 x 32 base plate (optional) is used in first few steps to help align plates and get the model started. It is then removed once model has some strength.

Model can be built without it.

NOTE: 32 x 32 base plate (optional) is used in first few steps to help align plates and get the model started. It is then removed once model has some strength.

Model can be built without it.