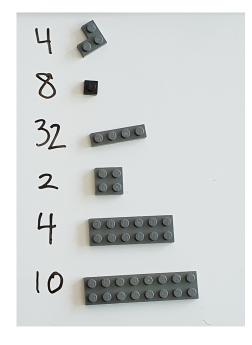

## PARTS LIST / INVENTORY - hat only

NOTE: 32 x 32 base plate (optional) is used in first few steps to help align plates and get the model started. It is then removed once model has some strength. Model can be built without it.