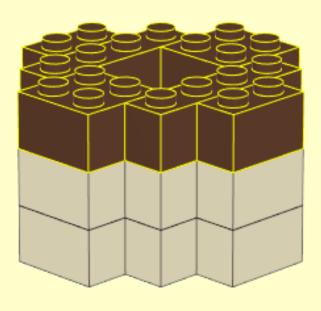

NOTE: plates in the middle will get attached in next step, to the underside.

They are not essential, but help underside a hat to look consistent with no "gaps".

NOTE: plates in the middle will get attached in next step, to the underside.

They are not essential, but help underside a hat to look consistent with no "gaps".