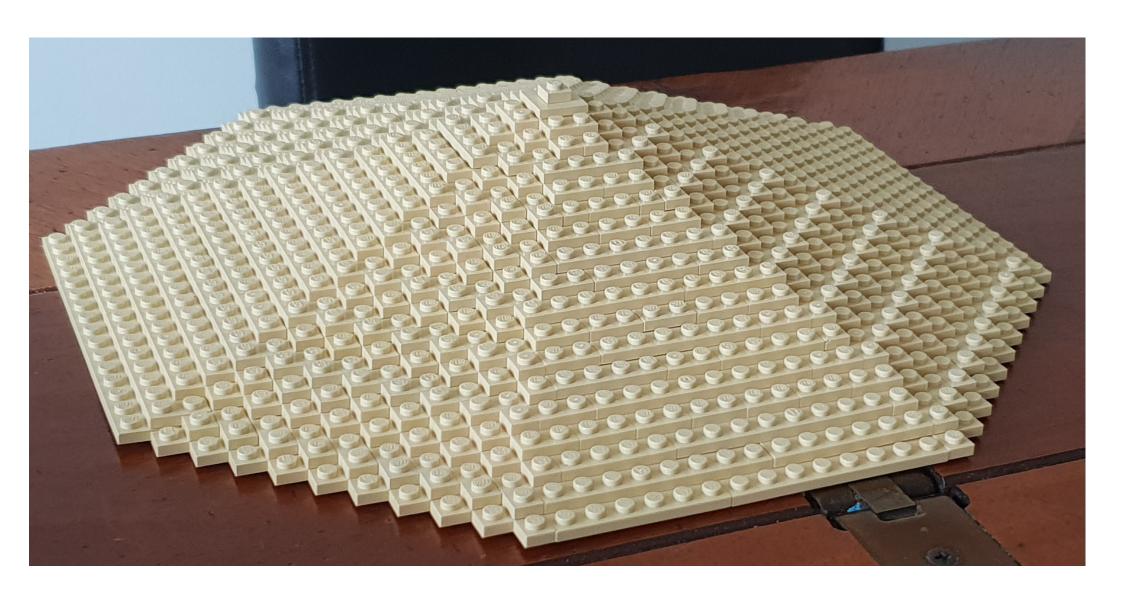

LEGO MOC Master Wu "Hat"

Created by www.mattelder.com

See <u>Youtube: "Family Bricks"</u> channel for timelapse(s)

https://www.youtube.com/channel/UCMFk9ud6WdxSpePi0cVfYjw

NOTE: 32 x 32 base plate (optional) is used in first few steps to help align plates and get the model started. It is then removed once model has some strength.

**HAUNTED HOUSE** 

LEGO MOC Master Wu "Hat"

Created by www.mattelder.com

See <u>Youtube: "Family Bricks"</u> channel for timelapse(s) https://www.youtube.com/channel/UCMFk9ud6WdxSpePi0cVfYjw

https://youtu.be/uuTVuVjhzKo