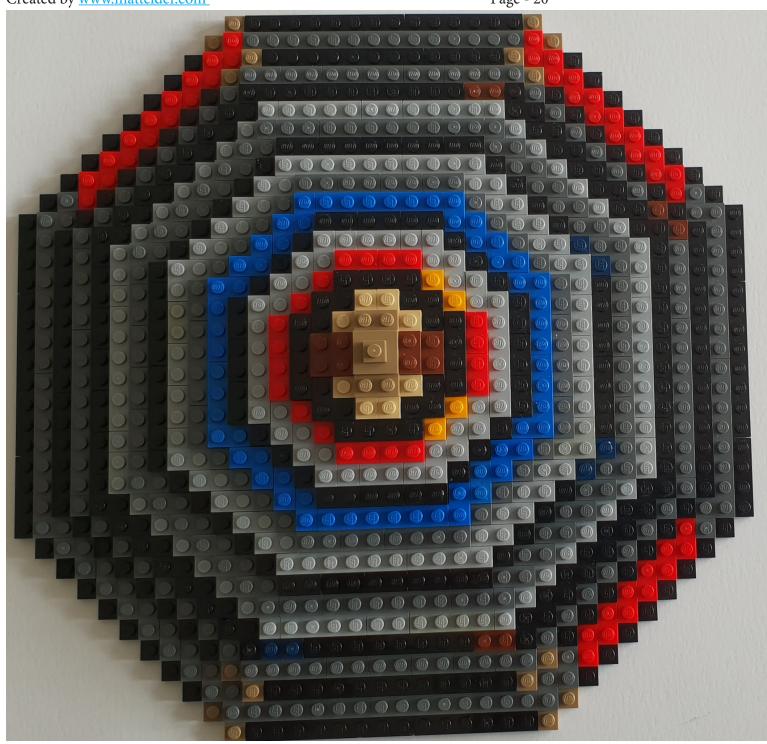

dxSpePi0cVfYjw





NOTE: 32 x 32 base plate (optional) is used in first few steps to help align plates and get the model started. It is then removed once model has some strength.

Model can be built without it.





NOTE: 32 x 32 base plate (optional) is used in first few steps to help align plates and get the model started. It is then removed once model has some strength.

Model can be built without it.





































NOTE: plates in the middle will get attached in next step, to the underside.

They are not essential, but help underside a hat to look consistent with no "gaps".





NOTE: plates in the middle will get attached in next step, to the underside.

They are not essential, but help underside a hat to look consistent with no "gaps".





























## **FINAL MODEL**



## PARTS LIST / INVENTORY - hat only



NOTE: 32 x 32 base plate (optional) is used in first few steps to help align plates and get the model started. It is then removed once model has some strength. Model can be built without it.



LEGO MOC Master Wu "Beard" Created by <a href="https://www.mattelder.com">www.mattelder.com</a>

See <u>Youtube: "Family Bricks"</u> channel for timelapse(s)

 $\underline{https://www.youtube.com/channel/UCMFk9ud6WdxSpePi0cVfYjw}$ 



















## PARTS LIST / INVENTORY - Beard Only



LEGO MOC Master Wu "Staff"

Created by www.mattelder.com

See <u>Youtube: "Family Bricks"</u> channel for timelapse(s)

https://www.youtube.com/channel/UCMFk9ud6WdxSpePi0cVfYjw