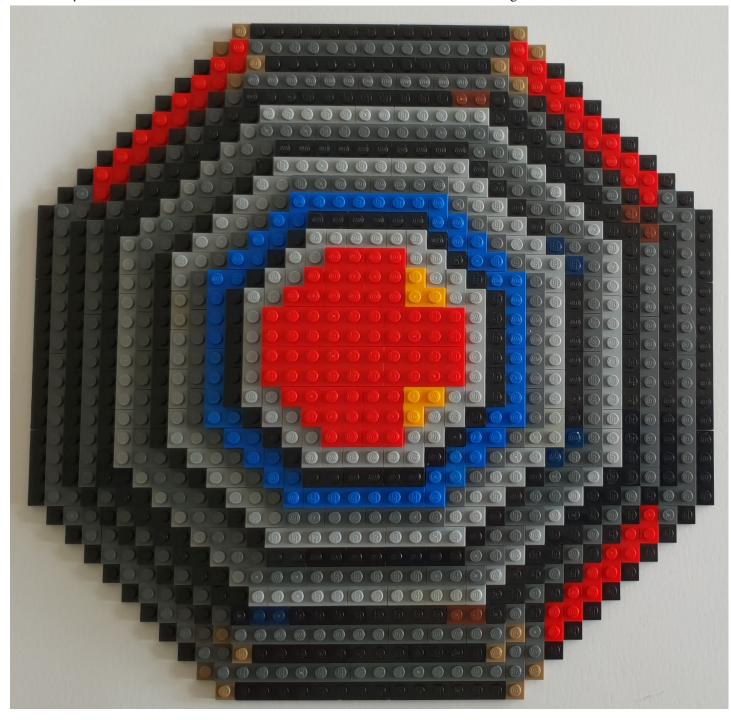

m/channel/UCMFk9ud6WdxSpePi0cVfYjw





NOTE: 32 x 32 base plate (optional) is used in first few steps to help align plates and get the model started. It is then removed once model has some strength.

Model can be built without it.





NOTE: 32 x 32 base plate (optional) is used in first few steps to help align plates and get the model started. It is then removed once model has some strength.

Model can be built without it.





































NOTE: plates in the middle will get attached in next step, to the underside.

They are not essential, but help underside a hat to look consistent with no "gaps".





NOTE: plates in the middle will get attached in next step, to the underside.

They are not essential, but help underside a hat to look consistent with no "gaps".





























## **FINAL MODEL**



## PARTS LIST / INVENTORY - hat only



NOTE: 32 x 32 base plate (optional) is used in first few steps to help align plates and get the model started. It is then removed once model has some strength. Model can be built without it.



LEGO MOC Master Wu "Beard" Created by <a href="https://www.mattelder.com">www.mattelder.com</a>

See <u>Youtube: "Family Bricks"</u> channel for timelapse(s)

 $\underline{https://www.youtube.com/channel/UCMFk9ud6WdxSpePi0cVfYjw}$ 



















## PARTS LIST / INVENTORY - Beard Only



LEGO MOC Master Wu "Staff"

Created by www.mattelder.com

See <u>Youtube: "Family Bricks"</u> channel for timelapse(s)

https://www.youtube.com/channel/UCMFk9ud6WdxSpePi0cVfYjw