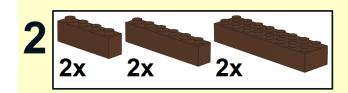

## PARTS LIST / INVENTORY - hat only

NOTE: 32 x 32 base plate (optional) is used in first few steps to help align plates and get the model started. It is then removed once model has some strength. Model can be built without it.