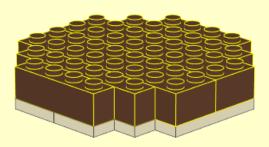

"gaps".





























## **FINAL MODEL**



## PARTS LIST / INVENTORY - hat only



NOTE: 32 x 32 base plate (optional) is used in first few steps to help align plates and get the model started. It is then removed once model has some strength. Model can be built without it.



LEGO MOC Master Wu "Beard" Created by <a href="https://www.mattelder.com">www.mattelder.com</a>

See <u>Youtube: "Family Bricks"</u> channel for timelapse(s)

 $\underline{https://www.youtube.com/channel/UCMFk9ud6WdxSpePi0cVfYjw}$ 



















## PARTS LIST / INVENTORY - Beard Only



LEGO MOC Master Wu "Staff"

Created by www.mattelder.com

See <u>Youtube: "Family Bricks"</u> channel for timelapse(s)

https://www.youtube.com/channel/UCMFk9ud6WdxSpePi0cVfYjw





















































































**12** 







## PARTS LIST / INVENTORY - Staff / Stick Only

Brown has been used here, which is a more rare colour. Feel free to use anything that is readily available.



See Youtube: "Family Bricks" channel for timelapse(s)



Uploads

► PLAY ALL



LEGO Statue of Liberty Skyline 5526 Factory...

7 views • 3 hours ago



DO NOT GO TO LEGOLAND before seeing this video!! Fu...

13 views • 19 hours ago



Can you watch to the end without laughing? Bloopers...
14 views • 5 days ago

14 views • 5 days ago



Top 10 Rides & Things to do at LEGOLAND Windsor for...

40 views • 1 week ago



Qbot Legoland Review Windsor. Is it Worth the... 402 views • 1 month ago Legoland Windsor Haunted House Monster Party Ride... 80 views • 1 month ago

**HAUNTE