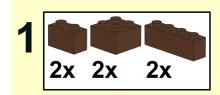

## PARTS LIST / INVENTORY - Staff / Stick Only

Brown has been used here, which is a more rare colour. Feel free to use anything that is readily available.

See Youtube: "Family Bricks" channel for timelapse(s)