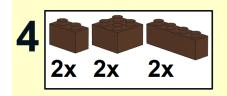

## PARTS LIST / INVENTORY - hat only

NOTE: 32 x 32 base plate (optional) is used in first few steps to help align plates and get the model started. It is then removed once model has some strength. Model can be built without it.